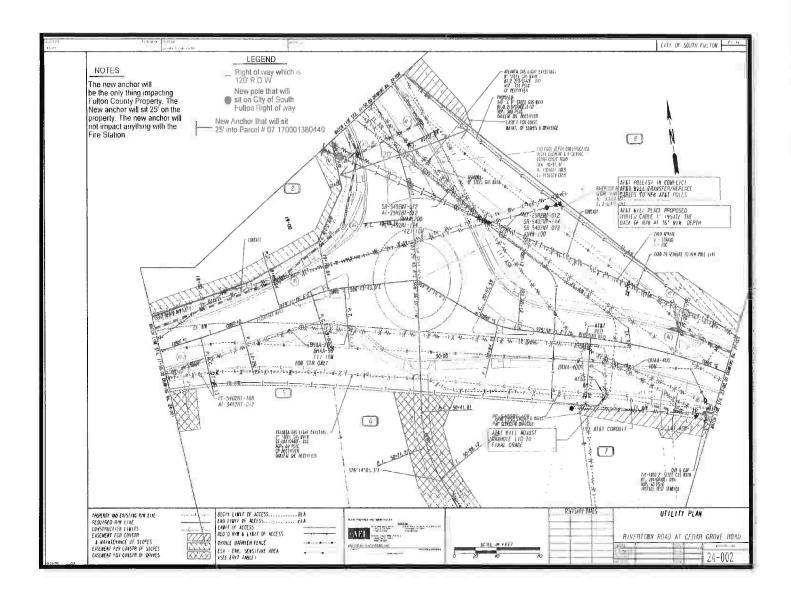

**RIGHT-OF-WAY EASEMENT AREA.** The right-of-way easement area shall be twenty feet (20) in width and shall be: Ten Feet (10) on either side of the center line shown on Exhibit "A" annexed hereto and by reference incorporated herein.

**<u>DESCRIPTION OF PROPERTY</u>**. All that tract of land, including abutting waterways, streets, roads and highways, being in Land Lot 1700, 7<sup>th</sup> District, Fulton County, Georgia, more particularly described as follows:

The property of Grantor has an address of 0 Rivertown Rd, South Fulton, Georgia.

Parcel # 07 170001380449

IN WITNESS WHEREOF, the undersigned Grantor has set his hand and seal the year and date first above written.

## Exhibit A