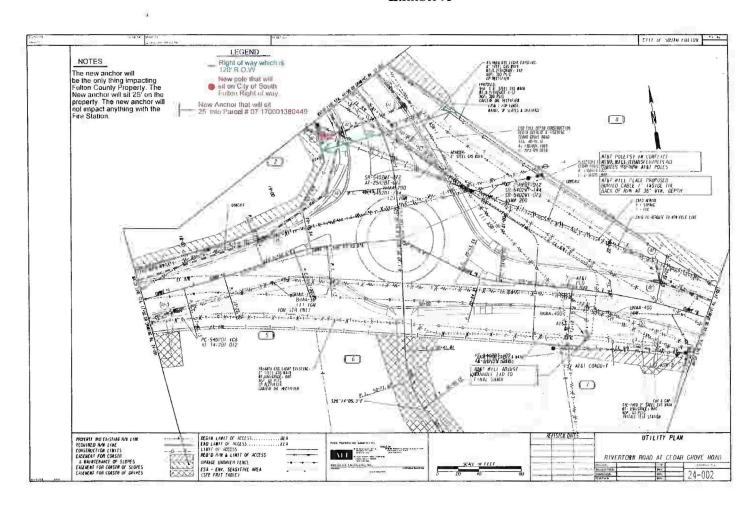

**RIGHT-OF-WAY EASEMENT AREA.** The right-of-way easement area shall be twenty feet (20) in width and shall be: Ten Feet (10) on either side of the center line shown on Exhibit "A" annexed hereto and by reference incorporated herein.

**<u>DESCRIPTION OF PROPERTY</u>**. All that tract of land, including abutting waterways, streets, roads and highways, being in Land Lot 1700, 7<sup>th</sup> District, Fulton County, Georgia, more particularly described as follows:

The property of Grantor has an address of 0 Rivertown Rd, South Fulton, Georgia.

Parcel # 07 170001380449

IN WITNESS WHEREOF, the undersigned Grantor has set his hand and seal the year and date first above written.

## Exhibit A