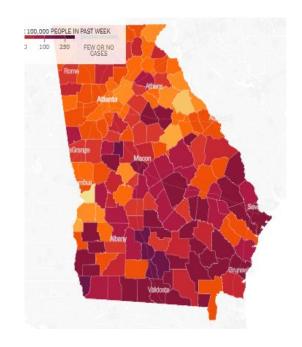

gust 18, 2021 BOC Meeting

# **OVERVIEW**

### Incident Response Update

- Statistics
- Vaccination Response
- Mobile Vaccination Implementation

### Reopening Update

- Reopening Update
- ERAP Phase II Update

### 2021 COVID Funding Update

- Update COVID 19 Reserve
- American Rescue Plan Spend Updates



# INCIDENT RESPONSE REVIEW

- Since June 27th the 7-Day Case rate for Fulton County has risen from 20 per day to 349 a day or 1740%
- Fulton County is currently exhibiting the highest level of community transmission since the beginning of the pandemic.
- This recent surge is expected to peek at the highest-ever-levels of both infections and hospitalizations.
- 3 of 4 major indicators on the Fulton County scorecard are still red.

# Incident Response Update (Heat Maps Aug 2 vs Aug 17)









# Incident Response Update



Fig. 8. Incidence Rates by Fulton City for Recent 14-day Reporting Period





# **Incident Response Update**

# EMA

### • Fulton County COVID-19

- $\circ$  7-day average for cases is 349 up 121% since the last BoC.
- 7-day average for % positive is 13.4 same as last BoC.
- 7-day average, Hospitalizations is 568 up 98% since the last BoC
- 7 day average, for deaths is .6 same last BoC



# **Incident Response Update**



| 8/16/21 Fulton County COVID-19 Scorecard |                                |                                                                                         |  |  |  |  |
|------------------------------------------|--------------------------------|--------------------------------------------------------------------------------