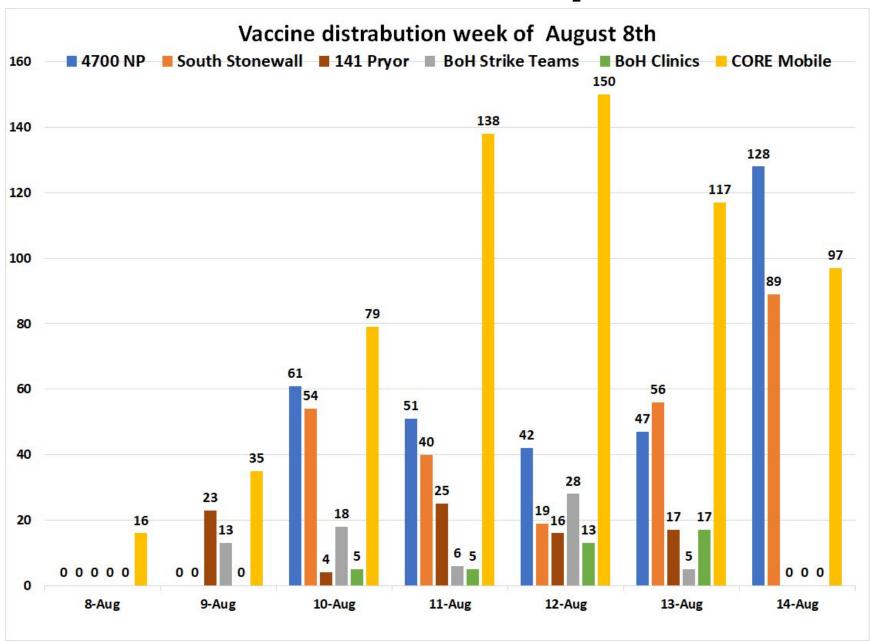

# **VACCINATION RESPONSE**

- Fulton County fixed & mobile vaccination sites reached the 518K vaccines administered.
- Fulton County mobile vaccination units have administered over 36K doses of vaccines.
- Ten mobile units will be at 48 locations this week.
- Vaccinations will continue to be available at these fixed locations: 6 Board of Health Clinics, 141 Pryor St, 4700 North Point, and \*5710 Stonewall Tell Rd. \* <u>Open till 8 PM</u>
- BoH has 3 roving strike teams working in targeted areas providing vaccines and answering questions about hesitancy.
- Mobile units vaccinated 223 at 32 APS locations last week

# Mobile Vaccination: Sites this week