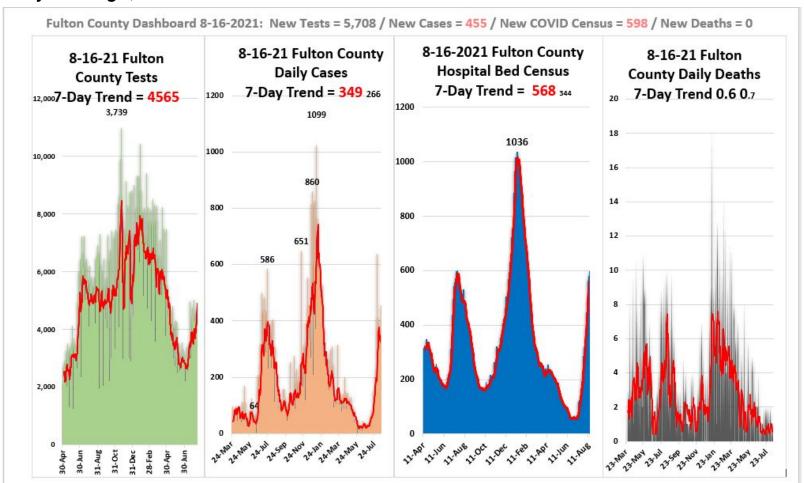

# INCIDENT RESPONSE REVIEW

- Since June 27th the 7-Day Case rate for Fulton County has risen from 20 per day to 349 a day or 1740%
- Fulton County is currently exhibiting the highest level of community transmission since the beginning of the pandemic.
- This recent surge is expected to peek at the highest-ever-levels of both infections and hospitalizations.
- 3 of 4 major indicators on the Fulton County scorecard are still red.

### • Fulton County COVID-19

- $\circ$  7-day average for cases is 349 up 121% since the last BoC.
- 7-day average for % positive is 13.4 same as last BoC.
- 7-day average, Hospitalizations is 568 up 98% since the last BoC
- 7 day average, for deaths is .6 same last BoC