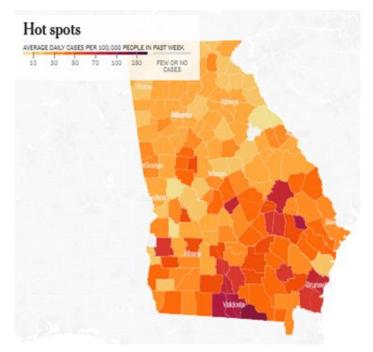

August 18, 2021 BOC Meeting

# **OVERVIEW**

### Incident Response Update

- Statistics
- Vaccination Response
- Mobile Vaccination Implementation

### Reopening Update

- Reopening Update
- ERAP Phase II Update

### 2021 COVID Funding Update

- Update COVID 19 Reserve
- American Rescue Plan Spend Updates



# INCIDENT RESPONSE REVIEW

- Since June 27th the 7-Day Case rate for Fulton County has risen from 20 per day to 349 a day or 1740%
- Fulton County is currently exhibiting the highest level of community transmission since the beginning of the pandemic.
- This recent surge is expected to peek at the highest-ever-levels of both infections and hospitalizations.
- 3 of 4 major indicators on the Fulton County scorecard are still red.

# Incident Response Update (Heat Maps Aug 2 vs Aug 17)









# Incident Response Update



Fig. 8. Incidence Rates by Fulton City for Recent 14-day Reporting Period





# **Incident Response Update**

# EMA

### • Fulton County COVID-19

- $\circ$  7-day average for cases is 349 up 121% since the last BoC.
- 7-day average for % positive is 13.4 same as last BoC.
- 7-day average, Hospitalizations is 568 up 98% since the last BoC
- 7 day average, for deaths is .6 same last BoC



# **Incident Response Update**



| 8/16/21 Fulton County COVID-19 Scorecard |                                |                                                                                         |  |  |  |  |
|------------------------------------------|--------------------------------|------------------------------------------------------------------------------