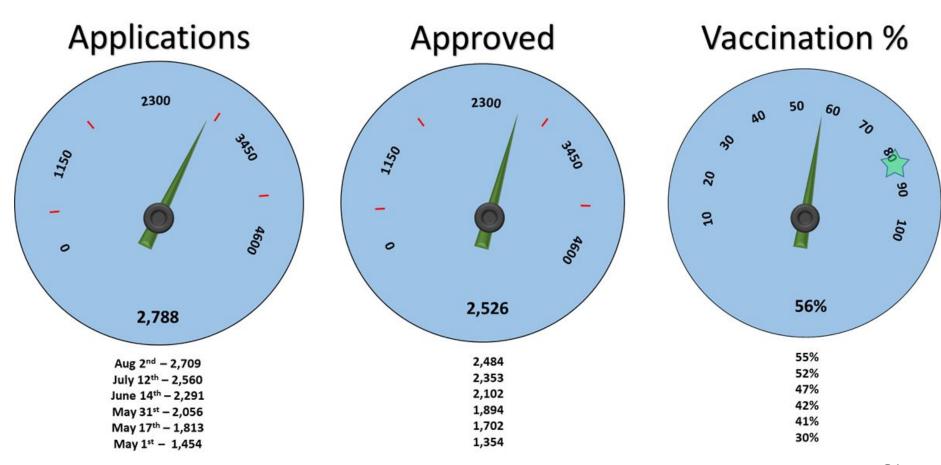

### **QUICK STATS**

6545 Applications initiated2612 Applications submitted1662 Applications adjudicated237 applications paid\*

<sup>\*</sup> P&N only made their 1st batch of payments on 8/15. We expect to see an increase in the payment rate now that they will switch to daily payments.