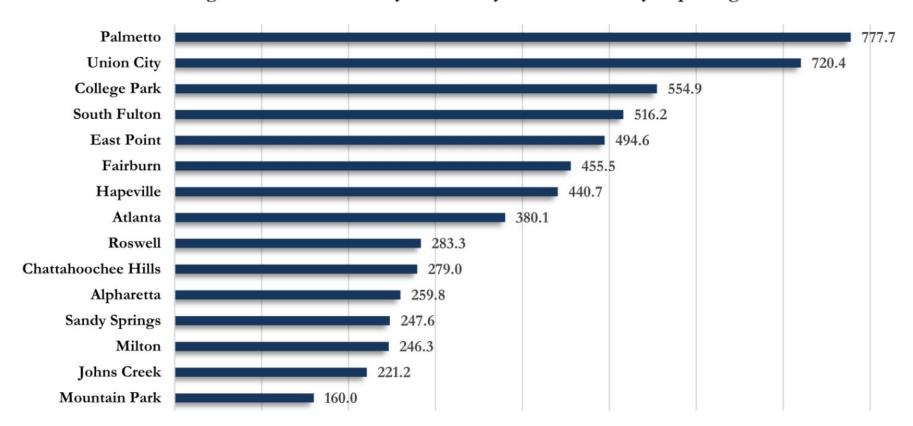

# Incident Response Update

Fig. 8. Incidence Rates by Fulton City for Recent 14-day Reporting Period