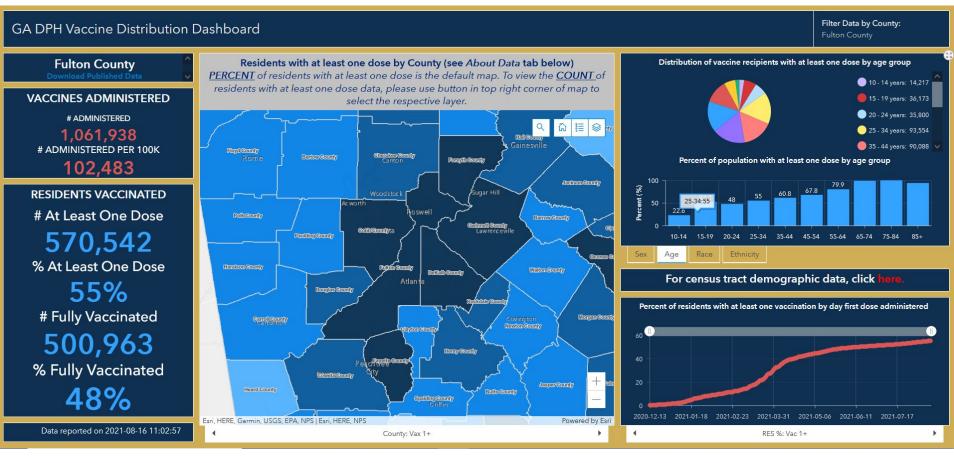

# **VACCINATION RESPONSE**

- Fulton County fixed & mobile vaccination sites reached the 518K vaccines administered.
- Fulton County mobile vaccination units have administered over 36K doses of vaccines.
- Ten mobile units will be at 48 locations this week.
- Vaccinations will continue to be available at these fixed locations: 6 Board of Health Clinics, 141 Pryor St, 4700 North Point, and \*5710 Stonewall Tell Rd. \* <u>Open till 8 PM</u>
- BoH has 3 roving strike teams working in targeted areas providing vaccines and answering questions about hesitancy.
- Mobile units vaccinated 223 at 32 APS locations last week

# **DPH Vaccine Dashboard**

- Totals extracted from Georgia Registry of Immunization Transactions & Service or GRITS
- State continuing to verify all zip code data and other data errors
- Fulton County % vaccinated over 18 years old = 65% one dose 60% fully vaccinated
- Large increases in recent cases among children—60% increase in children aged
   5-17, and an 82% increase in those 0-4 this week versus last week.