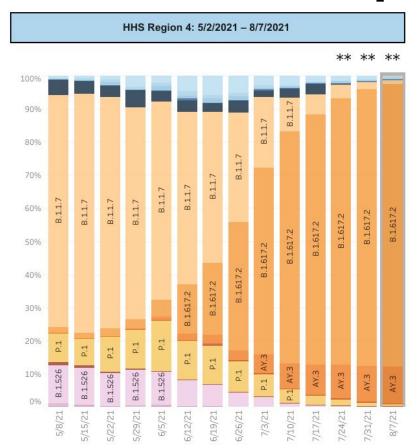

# Vaccination Response: Delta Variant

- Delta variant now accounts for 95% of new cases nationwide, 97% in GA (all Orange)
- Delta is more virulent, 5 to 10 times more than the Alpha Strain
- The symptoms are generally the same
- Early data suggests that Delta may have a higher hospitalization rate than Alpha
- Currently the death rate for Delta is similar to the Alpha
- The best defence for the delta variant is still mRNA Vaccines