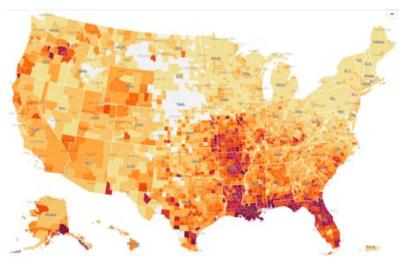

st 18, 2021 BOC Meeting

# **OVERVIEW**

### Incident Response Update

- Statistics
- Vaccination Response
- Mobile Vaccination Implementation

### Reopening Update

- Reopening Update
- ERAP Phase II Update

### 2021 COVID Funding Update

- Update COVID 19 Reserve
- American Rescue Plan Spend Updates



# INCIDENT RESPONSE REVIEW

- Since June 27th the 7-Day Case rate for Fulton County has risen from 20 per day to 349 a day or 1740%
- Fulton County is currently exhibiting the highest level of community transmission since the beginning of the pandemic.
- This recent surge is expected to peek at the highest-ever-levels of both infections and hospitalizations.
- 3 of 4 major indicators on the Fulton County scorecard are still red.

# Incident Response Update (Heat Maps Aug 2 vs Aug 17)









# Incident Response Update



Fig. 8. Incidence Rates by Fulton City for Recent 14-day Reporting Period





# **Incident Response Update**

# EMA

### • Fulton County COVID-19

- $\circ$  7-day average for cases is 349 up 121% since the last BoC.
- 7-day average for % positive is 13.4 same as last BoC.
- 7-day average, Hospitalizations is 568 up 98% since the last BoC
- 7 day average, for deaths is .6 same last BoC



# **Incident Response Update**



| 8/16/21 Fulton County COVID-19 Scorecard |                                |                                                                                         |  |  |  |  |
|------------------------------------------|--------------------------------|----------------------------------------------------------------------------------