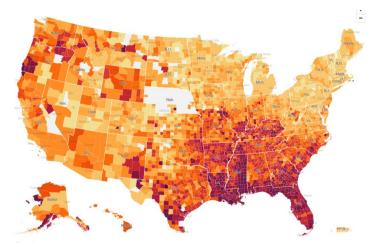

18, 2021 BOC Meeting

# **OVERVIEW**

### Incident Response Update

- Statistics
- Vaccination Response
- Mobile Vaccination Implementation

### Reopening Update

- Reopening Update
- ERAP Phase II Update

### 2021 COVID Funding Update

- Update COVID 19 Reserve
- American Rescue Plan Spend Updates



# INCIDENT RESPONSE REVIEW

- Since June 27th the 7-Day Case rate for Fulton County has risen from 20 per day to 349 a day or 1740%
- Fulton County is currently exhibiting the highest level of community transmission since the beginning of the pandemic.
- This recent surge is expected to peek at the highest-ever-levels of both infections and hospitalizations.
- 3 of 4 major indicators on the Fulton County scorecard are still red.

# Incident Response Update (Heat Maps Aug 2 vs Aug 17)









# Incident Response Update



Fig. 8. Incidence Rates by Fulton City for Recent 14-day Reporting Period





# **Incident Response Update**

# EMA

### • Fulton County COVID-19

- $\circ$  7-day average for cases is 349 up 121% since the last BoC.
- 7-day average for % positive is 13.4 same as last BoC.
- 7-day average, Hospitalizations is 568 up 98% since the last BoC
- 7 day average, for deaths is .6 same last BoC



# **Incident Response Update**



| 8/16/21 Fulton County COVID-19 Scorecard |                                |                                                                                         |  |  |  |  |
|------------------------------------------|--------------------------------|------------------------------------------------------------------------------------