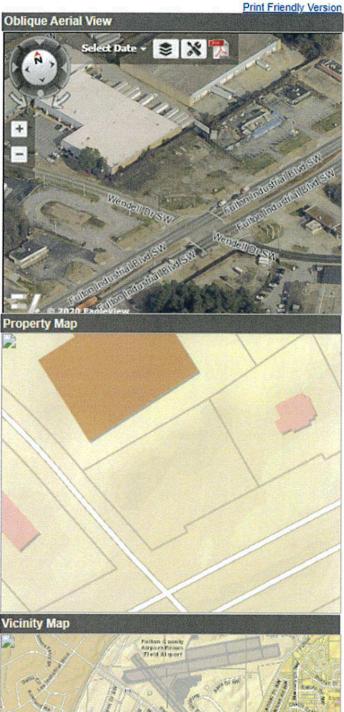

LOCATION WENDELL DRIVE (NORTHEAST SIDE):

171.33 FEET OF FRONTAGE

4175 FULTON INDUSTRIAL BLVD (SR70)

(NORTHWEST SIDE): 200 FEET OF FRONTAGE

PARCEL SIZE 0.82 ACRES

LL 23, DISTRICT 14F

COMMISSION DISTRICT 6

FULTON INDUSTRIAL BUSINESS DISTRICT

### **SUBJECT SITE AND SURROUNDING AREA:**

**SUBJECT SITE**: The subject site is an undeveloped parcel with existing pavement and a concrete slab from a previous building now removed. The subject site has 2 existing curb cuts one on Fulton Industrial Boulevard (SR70) and one on Wendell Drive. Wendell Drive is a signalized intersection.

### MISCELLANEOUS USES AND ZONINGS IN THE AREA:

\*\* The I-20 and Fulton Industrial Boulevard interchange lies to the southwest of the subject site. Fulton County Airport is located further northeast of the subject site.