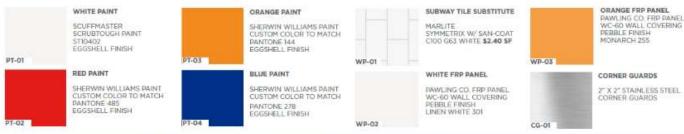

# 1.0 PROGRAM ADAPTATIONS TIER C FINISH SCHEDULE

| TAG | CATEGORY                       | MANUFACTURER | STYLE/MODEL | COLOR | COMMENTS |
|-----|--------------------------------|--------------|-------------|-------|----------|
|     |                                |              |             |       |          |
|     | IODEL FINISH SPECS AT ALL LOCA |              |             |       |          |
|     | The second second second       |              | 20          |       | E 22     |

| CG 01 | CORNER GUARD                        | SCHLUTER         | SCHLLITER-ECK-K 3/4" X 3/4"; 90" ANGLE        | BRUSHED STAINLESS             |                                                                                                                                                                                                                                                                                                                                                                                                                                                                                                                                                                                                                                                                                                                                                                                                                                                                                                                                                                                                                                                                                                                                                                                                                                                                                                                                                                                                                                                                                                                                                                                                                                                                                                                                                                                                                                                                                                                                                                                                                                                                                                                                |
|-------|-------------------------------------|------------------|-----------------------------------------------|-------------------------------|--------------------------------------------------------------------------------------------------------------------------------------------------------------------------------------------------------------------------------------------------------------------------------------------------------------------------------------------------------------------------------------------------------------------------------------------------------------------------------------------------------------------------------------------------------------------------------------------------------------------------------------------------------------------------------------------------------------------------------------------------------------------------------------------------------------------------------------------------------------------------------------------------------------------------------------------------------------------------------------------------------------------------------------------------------------------------------------------------------------------------------------------------------------------------------------------------------------------------------------------------------------------------------------------------------------------------------------------------------------------------------------------------------------------------------------------------------------------------------------------------------------------------------------------------------------------------------------------------------------------------------------------------------------------------------------------------------------------------------------------------------------------------------------------------------------------------------------------------------------------------------------------------------------------------------------------------------------------------------------------------------------------------------------------------------------------------------------------------------------------------------|
| PT 01 | PAINT                               | SCUFFMASTER      | SCRUBTOUGH PAINT                              | ST10402                       | EGGSHELL                                                                                                                                                                                                                                                                                                                                                                                                                                                                                                                                                                                                                                                                                                                                                                                                                                                                                                                                                                                                                                                                                                                                                                                                                                                                                                                                                                                                                                                                                                                                                                                                                                                                                                                                                                                                                                                                                                                                                                                                                                                                                                                       |
| PT 02 | PAINT                               | SHERWIN WILLIAMS |                                               | CUSTOM TO MATCH "PANTONE 485" | EGGSHELL (CIRCLE K BRAND RED)                                                                                                                                                                                                                                                                                                                                                                                                                                                                                                                                                                                                                                                                                                                                                                                                                                                                                                                                                                                                                                                                                                                                                                                                                                                                                                                                                                                                                                                                                                                                                                                                                                                                                                                                                                                                                                                                                                                                                                                                                                                                                                  |
| PT 03 | PAINT                               | SHERWIN WILLIAMS |                                               | CUSTOM TO MATCH "PANTONE 144" | EGGSHELL (CIRCLE K BRAND ORANGE)                                                                                                                                                                                                                                                                                                                                                                                                                                                                                                                                                                                                                                                                                                                                                                                                                                                                                                                                                                                                                                                                                                                                                                                                                                                                                                                                                                                                                                                                                                                                                                                                                                                                                                                                                                                                                                                                                                                                                                                                                                                                                               |
| PT 04 | PAINT                               | SHERWIN WILLIAMS |                                               | CUSTOM TO MATCH "PANTONE 278" | EGGSHELL (CIRCLE K BRAND BLUE)                                                                                                                                                                                                                                                                                                                                                                                                                                                                                                                                                                                                                                                                                                                                                                                                                                                                                                                                                                                                                                                                                                                                                                                                                                                                                                                                                                                                                                                                                                                                                                                                                                                                                                                                                                                                                                                                                                                                                                                                                                                                                                 |
| WP 01 | WALL PANEL - SUBWAY TILE SUBSTITUTE | MARUTE           | SYMMETRIX W/ SAN-COAT C100 G63 WHITE          | WHITE; SUBWAY LOOK            | Annual Communication of the Co |
| WP-02 | FRP WALL PANEL                      | MARLITE          | FRP PANEL - WC-60 WALL COVERING PEBBLE FINISH | LINEN WHITE 301               | WHITE WALL PANEL                                                                                                                                                                                                                                                                                                                                                                                                                                                                                                                                                                                                                                                                                                                                                                                                                                                                                                                                                                                                                                                                                                                                                                                                                                                                                                                                                                                                                                                                                                                                                                                                                                                                                                                                                                                                                                                                                                                                                                                                                                                                                                               |
| WP 03 | FRP WALL PANEL                      | PAWLING CO.      | FRP PANEL - WC-60 WALL COVERING PEBBLE FINISH | MONARCH 255                   | ORANGE WALL PANEL                                                                                                                                                                                                                                                                                                                                                                                                                                                                                                                                                                                                                                                                                                                                                                                                                                                                                                                                                                                                                                                                                                                                                                                                                                                                                                                                                                                                                                                                                                                                                                                                                                                                                                                                                                                                                                                                                                                                                                                                                                                                                                              |
| CG 01 | CORNER GUARD                        | SCHILLITER       | SCHLUTER-ECK-K 3/4" X 3/4": 90" ANGLE         | BRUSHED STAINLESS             |                                                                                                                                                                                                                                                                                                                                                                                                                                                                                                                                                                                                                                                                                                                                                                                                                                                                                                                                                                                                                                                                                                                                                                                                                                                                                                                                                                                                                                                                                                                                                                                                                                                                                                                                                                                                                                                                                                                                                                                                                                                                                                                                |

#### RESTROOM REMODEL FINISH SPECS "IF RESTROOM IS IN POOR CONDITION ONLY

| PT 05 | PAINT       | SHERWIN WILLIAMS |                                                         | SW7017 DORIAN GRAY                                | SEMI-GLOSS. RESTROOM DOOR AND FRAMES |
|-------|-------------|------------------|---------------------------------------------------------|---------------------------------------------------|--------------------------------------|
| T 01  | SUBWAY TILE | DALTILE          | COLOR WHEEL COLLECTION: LINEAR GLAZED CERAMIC           | ARCTIC WHITE 0190 (4" X 8" GL055)                 | GROUT: REFER TO G-01                 |
| TB 01 | TILE BASE   | DALTILE          | COLOR WHEEL COLLECTION: LINEAR GLAZED CERAMIC COVE BASE | ARCTIC WHITE 0190 (4" TALL GLOSS)                 | GROUT: REFER TO G-01                 |
| T-04  | SUBWAY TILE | DALTILE          | COLOR WHEEL COLLECTION: LINEAR GLAZED CERAMIC           | CUSTOM COLOR TO MATCH PANTONE 144 (4" X 8" GLOSS) | GROUT: REFER TO G-01                 |
| TB 04 | TILE BASE   | DALTILE          | 4" TALL COVE BASE                                       | CUSTOM COLOR TO MATCH PANTONE 144 (GLOSS)         | GROUT: REFER TO G-01                 |
| TB 05 | TILE BASE   | DALTILE          | 2 X 8 SINGLE BULL NOSE - GLOSS                          | CUSTOM COLOR TO MATCH PANTONE 144 (GLOSS)         | GROUT: REFER TO G-01                 |