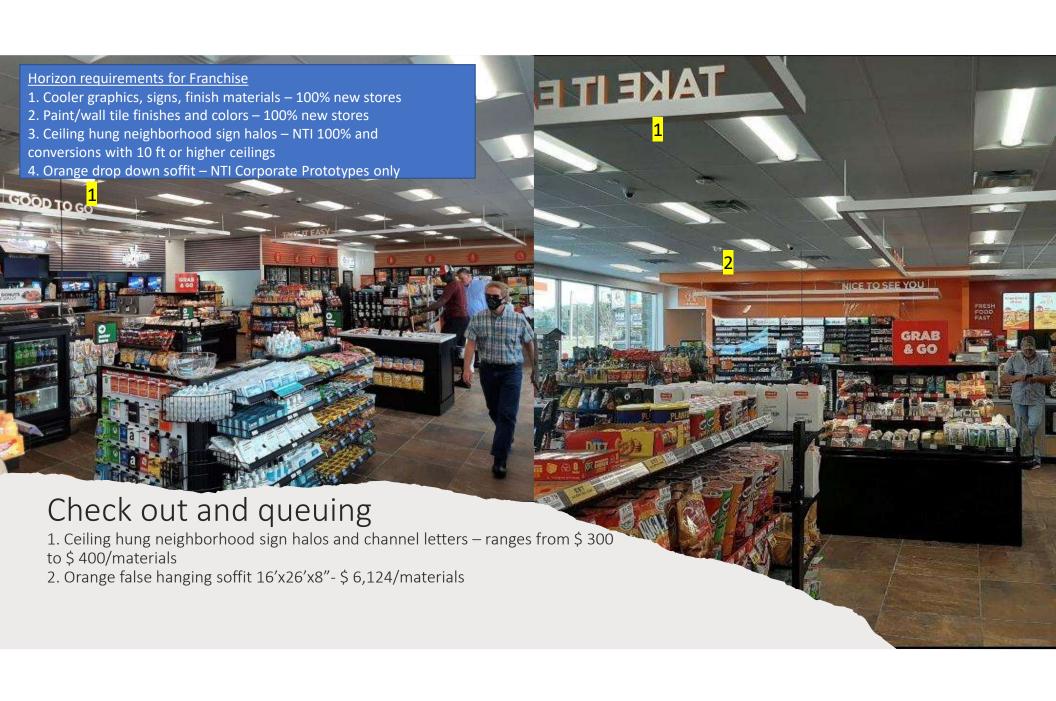

### **Horizon requirements for Franchise**

- 1. PP, FR, Coffee graphics, signage 100% new stores
- 2. Finishes and colors (paint and wall tile) -100% new stores
- 3. New cabinet design colors/specs 100% new stores and door image retrofit for metal cabinets in nice shape
- 4. New Floor Tile 100% NTIs, conversions only when existing flooring is in bad shape or not an earth tone color