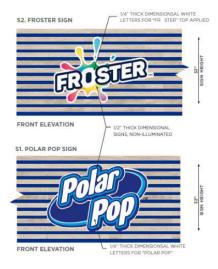

## CK Coffee and Polar Pop

Polar POP LED sign and standard shroud structure
White subway tile used on open walls visible to customer
Coffee and Polar Pop Costs are similar to current Franchise Urban design
White wall tile – approximate need of \$ 600/store (\$ 1.92/SF)
Orange wall tile – approximate need of \$ 1,200/store (\$ 3.87/SF)