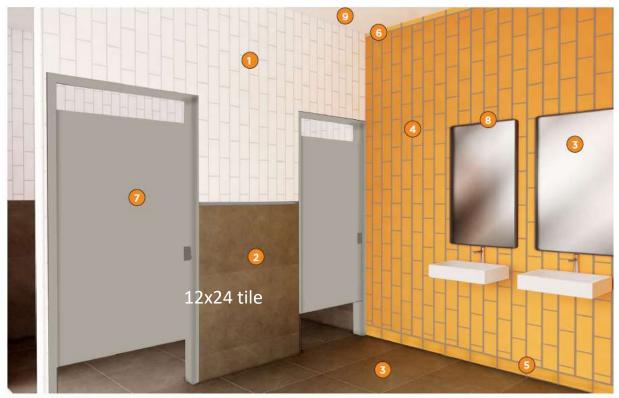

### 1.0 PROGRAM ADAPTATIONS KEY ELEMENTS FF&E - RESTROOM

FLOOR & WALL TILE

- 54" AFF, DUPLICATED ON STALL INTERIOR
- 2.T-02 BROWN WALL TILE BELOW 54" AFF DUPLICATED ON STALL INTERIOR
- 3.T-02 BROWN FLOOR TILE THROUGHOUT
- ORANGE SUBWAY TILE
- 5.TB-04 COVE TILE BASE
- 6.TB-05 BULLNOSE BULLNOSE TILE AT TOP
- 7. PT-05 PAINTED DOOR AND FRAME
- 1. T-01 WHITE SUBWAY TILE ABOVE 4.T-04 ACCENT WALL AT SINK, 8. BRUSHED ALUMINUM FINISH FOR ACCESSORIES
  - 9. WHITE GYP. CEILING

#### REFER TO FINISH PLAN FOR COMPREHENSIVE LOCATION OF FINISHES TO BOTH RESTROOMS