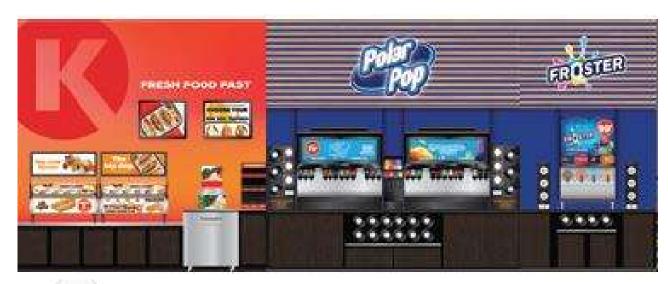

## CK Coffee and Polar Pop

Polar POP LED sign and standard shroud structure
White subway tile used on open walls visible to customer
Coffee and Polar Pop Costs are similar to current Franchise Urban design
White wall tile – approximate need of \$ 600/store (\$ 1.92/SF)
Orange wall tile – approximate need of \$ 1,200/store (\$ 3.87/SF)

## Fresh Food Fast

### **Horizon requirements for Franchise**

- 1. FFF will become a requirement for 1600 SF or larger NTIs and conversions with exception for sites that have in store qualified QSRs.
- 2. Follow corporate standards on FFF Kitchen equipment and design
- 3. FFF equipment follow corporate standards for fixtures and image design, POP. Minimum FFF standard is a single Flexiserve HFD, 50 Grill, cold condiments, Pizza 3 tier case, 3 pan counter top bakery case and Federal Bullet Deli Case