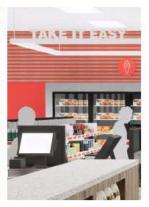

## Fresh Food Fast

### **Horizon requirements for Franchise**

- 1. FFF will become a requirement for 1600 SF or larger NTIs and conversions with exception for sites that have in store qualified QSRs.
- 2. Follow corporate standards on FFF Kitchen equipment and design
- 3. FFF equipment follow corporate standards for fixtures and image design, POP. Minimum FFF standard is a single Flexiserve HFD, 50 Grill, cold condiments, Pizza 3 tier case, 3 pan counter top bakery case and Federal Bullet Deli Case