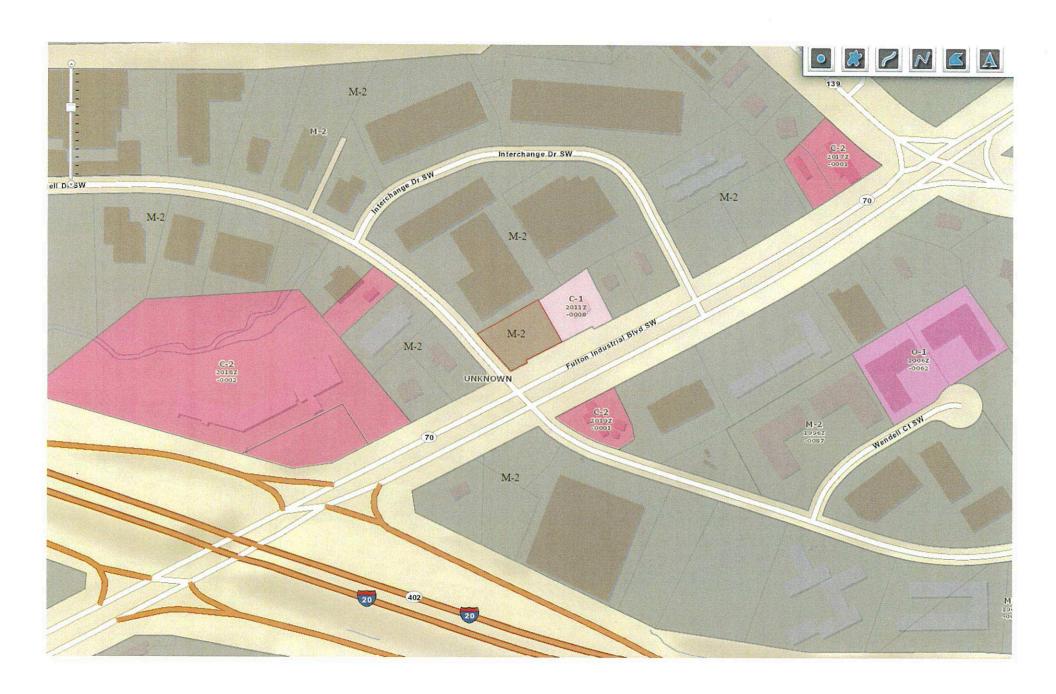

BOC Meeting: 04/14/21

**ZONING MAP** 

### **NEARBY AND ADJACENT PROPERTIES/ZONINGS: NON-RESIDENTIAL**

\*\* North - Use: Various Industrial Warehouses

Petition: N/A

Zone: M-2 (Heavy Industrial)

\*\* Southwest across Wendell Drive on FIB - Use: Vacant Land

Petition: N/A

Zone: M-2 (Heavy Industrial)

\*\* Further Southwest on FIB - Use: Flag Package Store (Existing)

Petition: N/A

Zone: M-2 (Heavy Industrial)

\*\* Further Southwest on FIB - Use: U-Haul (Under Development)

Petition: 2018Z -0002 SFC Zone: C-2 (Commercial)

Density: 8,939.1 square feet per acre

Height: 5-story

\*\* Further Southwest across FIB – Use: GA Auto Pawn (Existing)

Petition: N/A

Zone: M-2 (Heavy Industrial)

\*\* Southwest across FIB - Use: Bonner Brothers International (Existing)

Petition: N/A

Zone: M-2 (Heavy Industrial)

\*\* South across FIB - Use: Convenience Store with gas pumps (Approved)

Petition: 2019Z -0001 SFC Zone: C-2 (Commercial)

\*\* Southeast across FIB - Use: GK Granite (Existing)

Petition: N/A

Zone: M-2 (Heavy Industrial)

\*\* East across FIB - Use: Budgetel Inn & Suites (Existing)

Petition: N/A

Zone: M-2 (Heavy Industrial)

\*\* Further East across FIB - Use: Fleet Pride Truck and Trailer Parts (Existing)

Petition: N/A

Zone: M-2 (Heavy Industrial)

\*\* Northeast on FIB - Use: Boston Fish Supreme Restaurant (Existing)

Petition: 2011Z -0008 SFC

REB (P:\PlanAnalysis\Planners\ZoningProgram\ZoningCases\2021Z-0001 SFC) For TDD, TTY Access Services please call 711 for Georgia Relay.

BOC Meeting: 04/14/21

Zone: C-1 (Community Business)
Density: Restaurant in existing structure

\*\* Further Northeast on FIB - Use: Existing Structure (Vacant)

Petition: N/A

Zone: M-2 (Heavy Industrial)

\*\* Further Northeast on FIB- Use: Existing Structure (Vacant)

Petition: N/A

Zone: M-2 (Heavy Industrial)

\*\* Further Northeast on FIB - Use: Undeveloped Land

Petition: N/A

Zone: M-2 (Heavy Industrial)