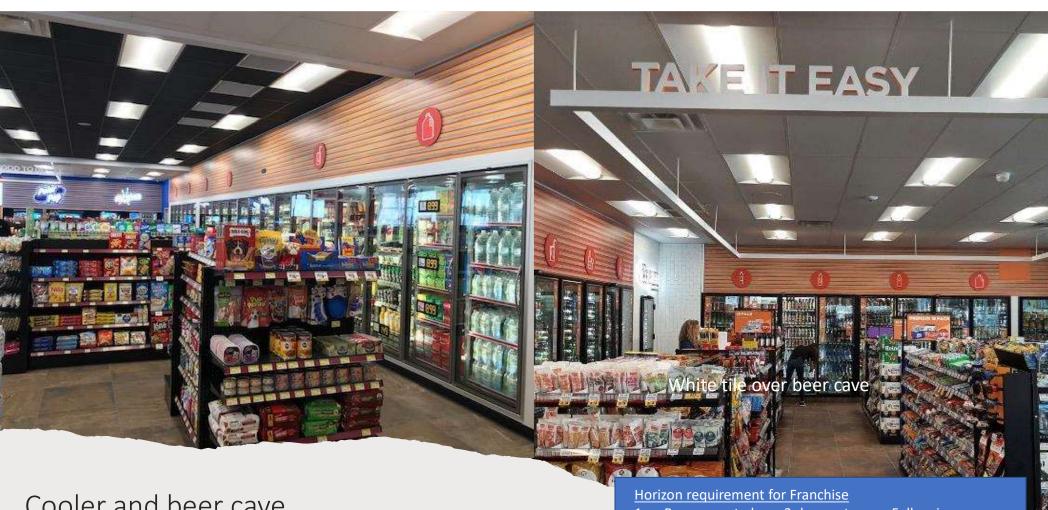

## Cooler and beer cave

Ceiling tiles are black only on NTI Prototypes. Ceiling tiles are white for NTIs or conversions Coins are roughly \$ 20/EA. This will save us \$ 1,200 per store. One coin per 2 doors. The horizontal panels are equivalent in cost to our previous blue design

- 1. Beer caves to have 2 door entrance. Follow image standards regarding white tile and signage.
- Install one cooler coin per 2 doors