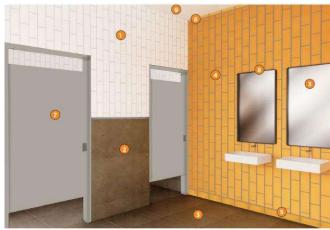

## Restroom

Orange Wall tile – approximately \$ 1,200 in material per store

- 1. Follow restroom and RR hallway finish standards for NTIs
- 2. For conversions, if site already has nice finishes (tile) allow for keeping if in good shape. For conversions, Circle K Franchise Site Development to approve retaining existing sites wall and floor tile where applicable
- 3. For new restroom fixtures, go with touch free systems

### 1.0 PROGRAM ADAPTATIONS KEY ELEMENTS FF&E - RESTROOM

FLOOR & WALL TILE

- 54" AFF, DUPLICATED ON STALL INTERIOR
- 2.T-02 BROWN WALL TILE BELOW 54" AFF DUPLICATED ON STALL INTERIOR
- 3.T-02 BROWN FLOOR TILE THROUGHOUT
- ORANGE SUBWAY TILE
- 5.TB-04 COVE TILE BASE
- 6.TB-05 BULLNOSE BULLNOSE TILE AT TOP
- 7. PT-05 PAINTED DOOR AND FRAME
- 1. T-01 WHITE SUBWAY TILE ABOVE 4.T-04 ACCENT WALL AT SINK, 8. BRUSHED ALUMINUM FINISH FOR ACCESSORIES
  - 9. WHITE GYP. CEILING

#### REFER TO FINISH PLAN FOR COMPREHENSIVE LOCATION OF FINISHES TO BOTH RESTROOMS