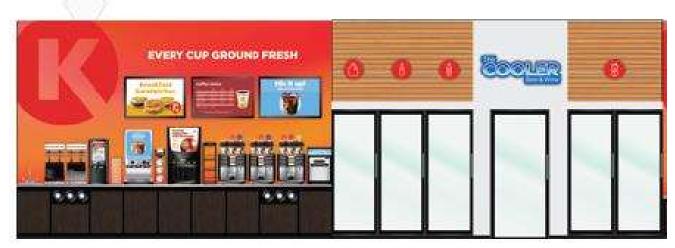

## CK Coffee and Polar Pop

Polar POP LED sign and standard shroud structure
White subway tile used on open walls visible to customer
Coffee and Polar Pop Costs are similar to current Franchise Urban design
White wall tile – approximate need of \$ 600/store (\$ 1.92/SF)
Orange wall tile – approximate need of \$ 1,200/store (\$ 3.87/SF)

### **Horizon requirements for Franchise**

- 1. PP, FR, Coffee graphics, signage 100% new stores
- 2. Finishes and colors (paint and wall tile) -100% new stores
- 3. New cabinet design colors/specs 100% new stores and door image retrofit for metal cabinets in nice shape
- 4. New Floor Tile 100% NTIs, conversions only when existing flooring is in bad shape or not an earth tone color