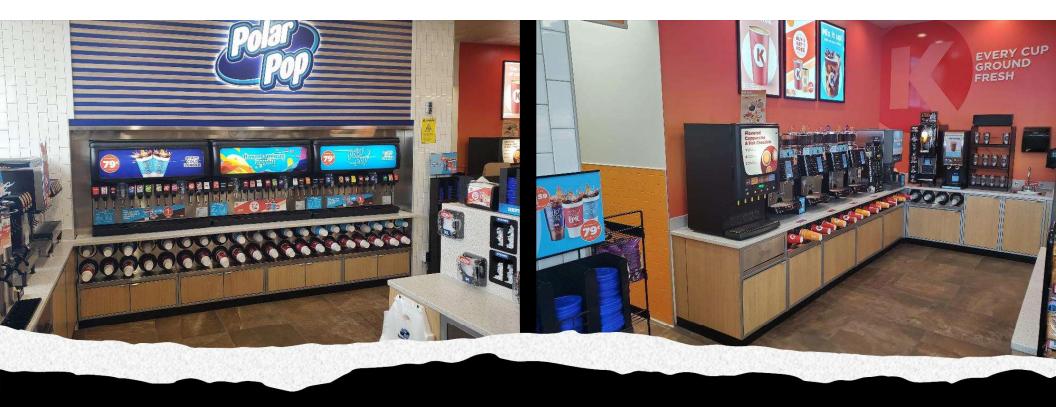

## CK Coffee and Polar Pop

Polar POP LED sign and standard shroud structure
White subway tile used on open walls visible to customer
Coffee and Polar Pop Costs are similar to current Franchise Urban design
White wall tile – approximate need of \$ 600/store (\$ 1.92/SF)
Orange wall tile – approximate need of \$ 1,200/store (\$ 3.87/SF)