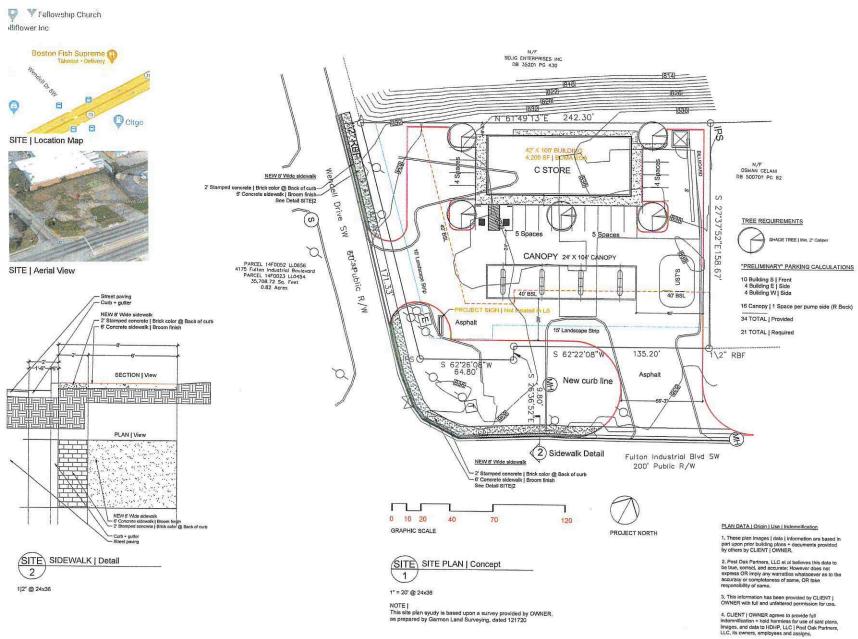

PROPOSED ZONING C-2 (COMMERCIAL) - 5,121.96 SQUARE FEET PER ACRE

PROPOSED USE CONVENIENCE STORE WITH GAS PUMPS -

4,200 SQUARE FEET

EXISTING ZONING M-2 (HEAVY INDUSTRIAL)

EXISTING USE UNDEVELOPED

LAND USE MAP INDUSTRIAL MARKETPLACE

### APPLICANT'S INTENT

To develop a 4,200 square foot convenience store with gas pumps. The applicant is also requesting a concurrent variance to reduce the 15-foot landscape strip along Fulton Industrial Boulevard to allow the proposed pavement to encroach on the landscape strip as shown on the site plan.

### **BUILDING SETBACKS**

The applicant's proposed development meets the required 40-foot building setback on Wendell Drive and Fulton Industrial Boulevard (SR70). No setback is required on the interior side and rear property lines. The proposed development is in compliance with development standards for the C-2 (Commercial District)

### LANDSCAPE STRIPS AND BUFFERS

The subject site is located within the Fulton Industrial Overlay District. The applicant is therefore required to provide a 15-foot landscape strip along both Wendell Drive and Fulton Industrial Boulevard (SR70). The applicant has requested a concurrent variance to the required 15-foot landscape strip along Fulton Industrial Boulevard (SR70). Given the overall size of the site, required turning radii for vehicles and trucks serving the site combined with the irregular right-of-way dedication line on the Fulton Industrial Boulevard (SR70) frontage staff is of the opinion that the applicant has a valid hardship. Staff therefore recommends the concurrent variance be **APPROVED CONDITIONAL**.

### **PARKING**

The applicant is required to provide 5 parking spaces for every 1,000 square feet of building area. At 4,200 square feet the applicant would be require to provide 21 parking spaces. The applicant's site plan indicates a minimum of 26 parking spaces. The site meets the minimum parking requirements of Article 18 of the Fulton County Zoning Resolution.

The Fulton Industrial Business District Overlay District requires 8-foot wide sidewalks of which 2 feet shall be a brick colored stamped concrete brick pattern adjacent to the back of curb. The applicant at the time of building permit will be required to update the existing sidewalk along Fulton Industrial Boulevard (SR70) and install sidewalks along the Wendell Drive Frontage.