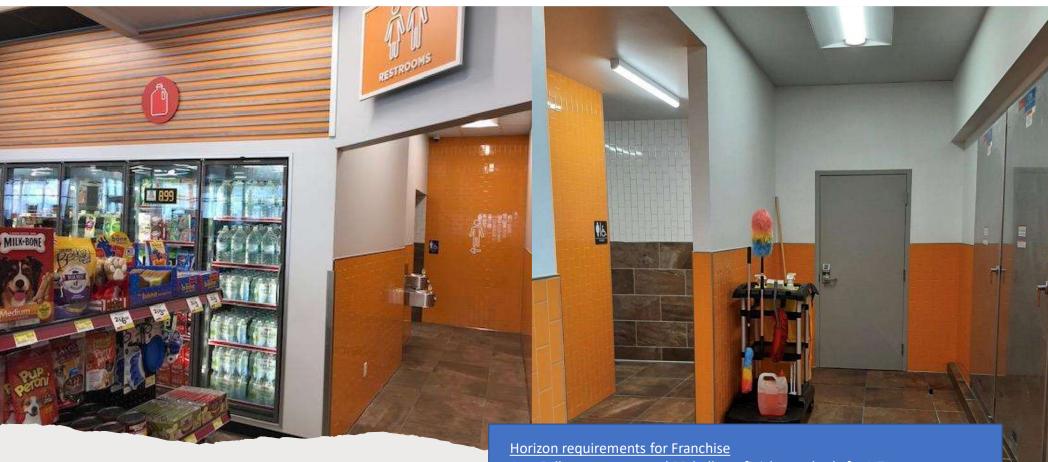

## Restroom

Orange Wall tile – approximately \$ 1,200 in material per store

- 1. Follow restroom and RR hallway finish standards for NTIs
- 2. For conversions, if site already has nice finishes (tile) allow for keeping if in good shape. For conversions, Circle K Franchise Site Development to approve retaining existing sites wall and floor tile where applicable
- 3. For new restroom fixtures, go with touch free systems

### 1.0 PROGRAM ADAPTATIONS KEY ELEMENTS FF&E - RESTROOM

FLOOR & WALL TILE

- 54" AFF, DUPLICATED ON STALL INTERIOR
- 2.T-02 BROWN WALL TILE BELOW 54" AFF DUPLICATED ON STALL INTERIOR
- 3.T-02 BROWN FLOOR TILE THROUGHOUT
- ORANGE SUBWAY TILE
- 5.TB-04 COVE TILE BASE
- 6.TB-05 BULLNOSE BULLNOSE TILE AT TOP
- 7. PT-05 PAINTED DOOR AND FRAME
- 1. T-01 WHITE SUBWAY TILE ABOVE 4.T-04 ACCENT WALL AT SINK, 8. BRUSHED ALUMINUM FINISH FOR ACCESSORIES
  - 9. WHITE GYP. CEILING