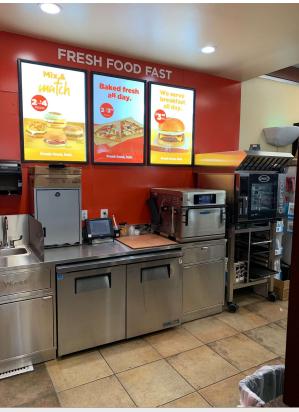

## Fresh Food Fast

### **Horizon requirements for Franchise**

- 1. FFF will become a requirement for 1600 SF or larger NTIs and conversions with exception for sites that have in store qualified QSRs.
- 2. Follow corporate standards on FFF Kitchen equipment and design
- 3. FFF equipment follow corporate standards for fixtures and image design, POP. Minimum FFF standard is a single Flexiserve HFD, 50 Grill, cold condiments, Pizza 3 tier case, 3 pan counter top bakery case and Federal Bullet Deli Case