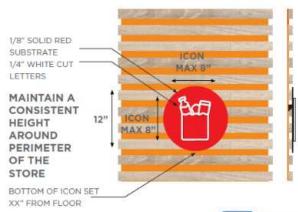

### CATEGORY SIGNAGE ICONS

FILE HAME: 05\_ICON\_AVICEAL DUTING 10095

FILE HAME: 07,300M, JCECREAM AI GUTTUTT 100%

FILE HAME: 00 JCON\_FRGZENFOCOS.AI

### Visual Summary of key Neighborhood Signage halos

REFERENCE VIEWS 34