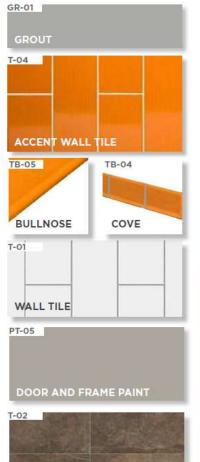

### 1.0 PROGRAM ADAPTATIONS KEY ELEMENTS FF&E - RESTROOM

FLOOR & WALL TILE

- 54" AFF, DUPLICATED ON STALL INTERIOR
- 2.T-02 BROWN WALL TILE BELOW 54" AFF DUPLICATED ON STALL INTERIOR
- 3.T-02 BROWN FLOOR TILE THROUGHOUT
- ORANGE SUBWAY TILE
- 5.TB-04 COVE TILE BASE
- 6.TB-05 BULLNOSE BULLNOSE TILE AT TOP
- 7. PT-05 PAINTED DOOR AND FRAME
- 1. T-01 WHITE SUBWAY TILE ABOVE 4.T-04 ACCENT WALL AT SINK, 8. BRUSHED ALUMINUM FINISH FOR ACCESSORIES
  - 9. WHITE GYP. CEILING

# 1.0 PROGRAM ADAPTATIONS TIER C FINISH SCHEDULE

| TAG | CATEGORY                       | MANUFACTURER | STYLE/MODEL | COLOR | COMMENTS |
|-----|--------------------------------|--------------|-------------|-------|----------|
|     |                                |              |             |       |          |
|     | IODEL FINISH SPECS AT ALL LOCA |              |             |       |          |
|     | The second second second       |              | 20          |       | E 22     |

| CG 01 | CORNER GUARD                        | SCHLUTER         | SCHLLITER-ECK-K 3/4" X 3/4"; 90" ANGLE        | BRUSHED STAINLESS             |                                                                                                                                                                                                                                                                                                                                                                                                                                                                                                                                                                                                                                                                                                                                                                                                                                                                                                                                                                                                                                                                                                                                                                                                                                                                                                                                                                                                                                                                                                                                                                                                                                                                                                                                                                                                                                                                                                                                                                                                                                                                                                                                |
|-------|-------------------------------------|------------------|-----------------------------------------------|-------------------------------|--------------------------------------------------------------------------------------------------------------------------------------------------------------------------------------------------------------------------------------------------------------------------------------------------------------------------------------------------------------------------------------------------------------------------------------------------------------------------------------------------------------------------------------------------------------------------------------------------------------------------------------------------------------------------------------------------------------------------------------------------------------------------------------------------------------------------------------------------------------------------------------------------------------------------------------------------------------------------------------------------------------------------------------------------------------------------------------------------------------------------------------------------------------------------------------------------------------------------------------------------------------------------------------------------------------------------------------------------------------------------------------------------------------------------------------------------------------------------------------------------------------------------------------------------------------------------------------------------------------------------------------------------------------------------------------------------------------------------------------------------------------------------------------------------------------------------------------------------------------------------------------------------------------------------------------------------------------------------------------------------------------------------------------------------------------------------------------------------------------------------------|
| PT 01 | PAINT                               | SCUFFMASTER      | SCRUBTOUGH PAINT                              | ST10402                       | EGGSHELL                                                                                                                                                                                                                                                                                                                                                                                                                                                                                                                                                                                                                                                                                                                                                                                                                                                                                                                                                                                                                                                                                                                                                                                                                                                                                                                                                                                                                                                                                                                                                                                                                                                                                                                                                                                                                                                                                                                                                                                                                                                                                                                       |
| PT 02 | PAINT                               | SHERWIN WILLIAMS |                                               | CUSTOM TO MATCH "PANTONE 485" | EGGSHELL (CIRCLE K BRAND RED)                                                                                                                                                                                                                                                                                                                                                                                                                                                                                                                                                                                                                                                                                                                                                                                                                                                                                                                                                                                                                                                                                                                                                                                                                                                                                                                                                                                                                                                                                                                                                                                                                                                                                                                                                                                                                                                                                                                                                                                                                                                                                                  |
| PT 03 | PAINT                               | SHERWIN WILLIAMS |                                               | CUSTOM TO MATCH "PANTONE 144" | EGGSHELL (CIRCLE K BRAND ORANGE)                                                                                                                                                                                                                                                                                                                                                                                                                                                                                                                                                                                                                                                                                                                                                                                                                                                                                                                                                                                                                                                                                                                                                                                                                                                                                                                                                                                                                                                                                                                                                                                                                                                                                                                                                                                                                                                                                                                                                                                                                                                                                               |
| PT 04 | PAINT                               | SHERWIN WILLIAMS |                                               | CUSTOM TO MATCH "PANTONE 278" | EGGSHELL (CIRCLE K BRAND BLUE)                                                                                                                                                                                                                                                                                                                                                                                                                                                                                                                                                                                                                                                                                                                                                                                                                                                                                                                                                                                                                                                                                                                                                                                                                                                                                                                                                                                                                                                                                                                                                                                                                                                                                                                                                                                                                                                                                                                                                                                                                                                                                                 |
| WP 01 | WALL PANEL - SUBWAY TILE SUBSTITUTE | MARUTE           | SYMMETRIX W/ SAN-COAT C100 G63 WHITE          | WHITE; SUBWAY LOOK            | Annual Communication of the Co |
| WP-02 | FRP WALL PANEL                      | MARLITE          | FRP PANEL - WC-60 WALL COVERING PEBBLE FINISH | LINEN WHITE 301               | WHITE WALL PANEL                                                                                                                                                                                                                                                                                                                                                                                                                                                                                                                                                                                                                                                                                                                                                                                                                                                                                                                                                                                                                                                                                                                                                                                                                                                                                                                                                                                                                                                                                                                                                                                                                                                                                                                                                                                                                                                                                                                                                                                                                                                                                                               |
| WP 03 | FRP WALL PANEL                      | PAWLING CO.      | FRP PANEL - WC-60 WALL COVERING PEBBLE FINISH | MONARCH 255                   | ORANGE WALL PANEL                                                                                                                                                                                                                                                                                                                                                                                                                                                                                                                                                                                                                                                                                                                                                                                                                                                                                                                                                                                                                                                                                                                                                                                                                                                                                                                                                                                                                                                                                                                                                                                                                                                                                                                                                                                                                                                                                                                                                                                                                                                                                                              |
| CG 01 | CORNER GUARD                        | SCHILLITER       | SCHLUTER-ECK-K 3/4" X 3/4": 90" ANGLE         | BRUSHED STAINLESS             |                                                                                                                                                                                                                                                                                                                                                                                                                                                                                                                                                                                                                                                                                                                                                                                                                                                                                                                                                                                                                                                                                                                                                                                                                                                                                                                                                                                                                                                                                                                                                                                                                                                                                                                                                                                                                                                                                                                                                                                                                                                                                                                                |

#### RESTROOM REMODEL FINISH SPECS "IF RESTROOM IS IN POOR CONDITION ONLY

| PT 05 | PAINT       | SHERWIN WILLIAMS |                                                         | SW7017 DORIAN GRAY                                | SEMI-GLOSS. RESTROOM DOOR AND FRAMES |
|-------|-------------|------------------|---------------------------------------------------------|---------------------------------------------------|--------------------------------------|
| T 01  | SUBWAY TILE | DALTILE          | COLOR WHEEL COLLECTION: LINEAR GLAZED CERAMIC           | ARCTIC WHITE 0190 (4" X 8" GL055)                 | GROUT: REFER TO G-01                 |
| TB 01 | TILE BASE   | DALTILE          | COLOR WHEEL COLLECTION: LINEAR GLAZED CERAMIC COVE BASE | ARCTIC WHITE 0190 (4" TALL GLOSS)                 | GROUT: REFER TO G-01                 |
| T-04  | SUBWAY TILE | DALTILE          | COLOR WHEEL COLLECTION: LINEAR GLAZED CERAMIC           | CUSTOM COLOR TO MATCH PANTONE 144 (4" X 8" GLOSS) | GROUT: REFER TO G-01                 |
| TB 04 | TILE BASE   | DALTILE          | 4" TALL COVE BASE                                       | CUSTOM COLOR TO MATCH PANTONE 144 (GLOSS)         | GROUT: REFER TO G-01                 |
| TB 05 | TILE BASE   | DALTILE          | 2 X 8 SINGLE BULL NOSE - GLOSS                          | CUSTOM COLOR TO MATCH PANTONE 144 (GLOSS)         | GROUT: REFER TO G-01                 |