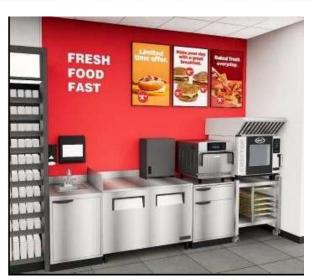

## Fresh Food Fast

### **Horizon requirements for Franchise**

- 1. FFF will become a requirement for 1600 SF or larger NTIs and conversions with exception for sites that have in store qualified QSRs.
- 2. Follow corporate standards on FFF Kitchen equipment and design
- 3. FFF equipment follow corporate standards for fixtures and image design, POP. Minimum FFF standard is a single Flexiserve HFD, 50 Grill, cold condiments, Pizza 3 tier case, 3 pan counter top bakery case and Federal Bullet Deli Case