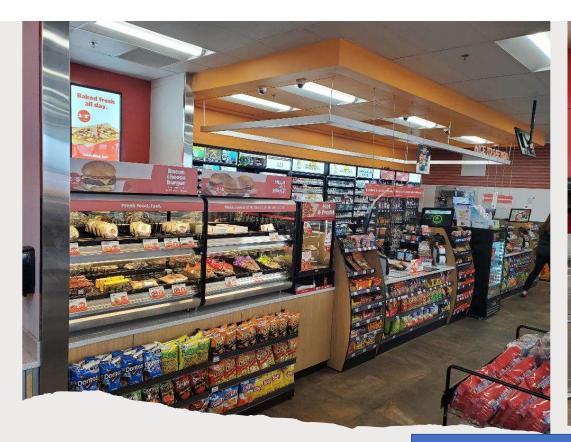

## Fresh Food Fast

### **Horizon requirements for Franchise**

- 1. FFF will become a requirement for 1600 SF or larger NTIs and conversions with exception for sites that have in store qualified QSRs.
- 2. Follow corporate standards on FFF Kitchen equipment and design
- 3. FFF equipment follow corporate standards for fixtures and image design, POP. Minimum FFF standard is a single Flexiserve HFD, 50 Grill, cold condiments, Pizza 3 tier case, 3 pan counter top bakery case and Federal Bullet Deli Case