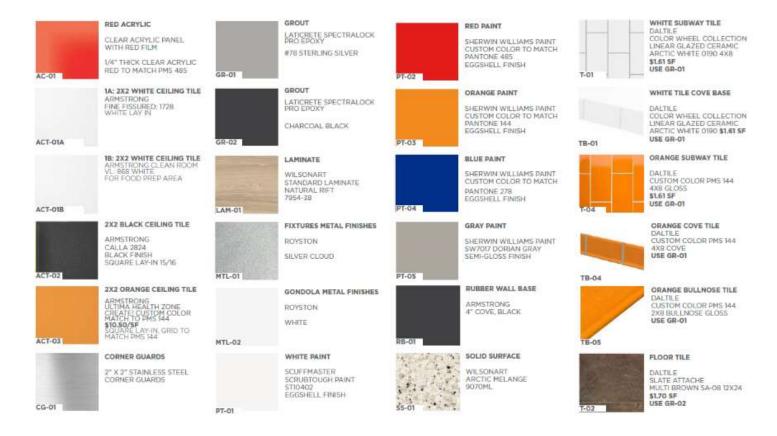

# 1.0 PROGRAM ADAPTATIONS TIER C FINISH SCHEDULE

| TAG | CATEGORY                       | MANUFACTURER | STYLE/MODEL | COLOR | COMMENTS |
|-----|--------------------------------|--------------|-------------|-------|----------|
|     |                                |              |             |       |          |
|     | IODEL FINISH SPECS AT ALL LOCA |              |             |       |          |
|     | The second second second       |              | 20          |       | E 22     |

| CG 01 | CORNER GUARD                        | SCHLUTER         | SCHLLITER-ECK-K 3/4" X 3/4"; 90" ANGLE        | BRUSHED STAINLESS             |                                                                                                                                                                                                                                                                                                                                                                                                                                                                                                                                                                                                                                                                                                                                                                                                                                                                                                                                                                                                                                                                                                                                                                                                                                                                                                                                                                                                                                                                                                                                                                                                                                                                                                                                                                                                                                                                                                                                                                                                                                                                                                                                |
|-------|-------------------------------------|------------------|-----------------------------------------------|-------------------------------|--------------------------------------------------------------------------------------------------------------------------------------------------------------------------------------------------------------------------------------------------------------------------------------------------------------------------------------------------------------------------------------------------------------------------------------------------------------------------------------------------------------------------------------------------------------------------------------------------------------------------------------------------------------------------------------------------------------------------------------------------------------------------------------------------------------------------------------------------------------------------------------------------------------------------------------------------------------------------------------------------------------------------------------------------------------------------------------------------------------------------------------------------------------------------------------------------------------------------------------------------------------------------------------------------------------------------------------------------------------------------------------------------------------------------------------------------------------------------------------------------------------------------------------------------------------------------------------------------------------------------------------------------------------------------------------------------------------------------------------------------------------------------------------------------------------------------------------------------------------------------------------------------------------------------------------------------------------------------------------------------------------------------------------------------------------------------------------------------------------------------------|
| PT 01 | PAINT                               | SCUFFMASTER      | SCRUBTOUGH PAINT                              | ST10402                       | EGGSHELL                                                                                                                                                                                                                                                                                                                                                                                                                                                                                                                                                                                                                                                                                                                                                                                                                                                                                                                                                                                                                                                                                                                                                                                                                                                                                                                                                                                                                                                                                                                                                                                                                                                                                                                                                                                                                                                                                                                                                                                                                                                                                                                       |
| PT 02 | PAINT                               | SHERWIN WILLIAMS |                                               | CUSTOM TO MATCH "PANTONE 485" | EGGSHELL (CIRCLE K BRAND RED)                                                                                                                                                                                                                                                                                                                                                                                                                                                                                                                                                                                                                                                                                                                                                                                                                                                                                                                                                                                                                                                                                                                                                                                                                                                                                                                                                                                                                                                                                                                                                                                                                                                                                                                                                                                                                                                                                                                                                                                                                                                                                                  |
| PT 03 | PAINT                               | SHERWIN WILLIAMS |                                               | CUSTOM TO MATCH "PANTONE 144" | EGGSHELL (CIRCLE K BRAND ORANGE)                                                                                                                                                                                                                                                                                                                                                                                                                                                                                                                                                                                                                                                                                                                                                                                                                                                                                                                                                                                                                                                                                                                                                                                                                                                                                                                                                                                                                                                                                                                                                                                                                                                                                                                                                                                                                                                                                                                                                                                                                                                                                               |
| PT 04 | PAINT                               | SHERWIN WILLIAMS |                                               | CUSTOM TO MATCH "PANTONE 278" | EGGSHELL (CIRCLE K BRAND BLUE)                                                                                                                                                                                                                                                                                                                                                                                                                                                                                                                                                                                                                                                                                                                                                                                                                                                                                                                                                                                                                                                                                                                                                                                                                                                                                                                                                                                                                                                                                                                                                                                                                                                                                                                                                                                                                                                                                                                                                                                                                                                                                                 |
| WP 01 | WALL PANEL - SUBWAY TILE SUBSTITUTE | MARUTE           | SYMMETRIX W/ SAN-COAT C100 G63 WHITE          | WHITE; SUBWAY LOOK            | Annual Communication of the Co |
| WP-02 | FRP WALL PANEL                      | MARLITE          | FRP PANEL - WC-60 WALL COVERING PEBBLE FINISH | LINEN WHITE 301               | WHITE WALL PANEL                                                                                                                                                                                                                                                                                                                                                                                                                                                                                                                                                                                                                                                                                                                                                                                                                                                                                                                                                                                                                                                                                                                                                                                                                                                                                                                                                                                                                                                                                                                                                                                                                                                                                                                                                                                                                                                                                                                                                                                                                                                                                                               |
| WP 03 | FRP WALL PANEL                      | PAWLING CO.      | FRP PANEL - WC-60 WALL COVERING PEBBLE FINISH | MONARCH 255                   | ORANGE WALL PANEL                                                                                                                                                                                                                                                                                                                                                                                                                                                                                                                                                                                                                                                                                                                                                                                                                                                                                                                                                                                                                                                                                                                                                                                                                                                                                                                                                                                                                                                                                                                                                                                                                                                                                                                                                                                                                                                                                                                                                                                                                                                                                                              |
| CG 01 | CORNER GUARD                        | SCHILLITER       | SCHLUTER-ECK-K 3/4" X 3/4": 90" ANGLE         | BRUSHED STAINLESS             |                                                                                                                                                                                                                                                                                                                                                                                                                                                                                                                                                                                                                                                                                                                                                                                                                                                                                                                                                                                                                                                                                                                                                                                                                                                                                                                                                                                                                                                                                                                                                                                                                                                                                                                                                                                                                                                                                                                                                                                                                                                                                                                                |

#### MILLWORK REMODEL FINISH SPECS "IF MILLWORK IS IN POOR CONDITION ONLY

| LAM 01 | LAMINATE      | WILSONART | STANDARD          | NATURAL RIFT 7954-38  | 8 |
|--------|---------------|-----------|-------------------|-----------------------|---|
| MTL01  | METAL         | ROYSTON   | 13.00.10.00.00.00 | SILVER CLOUD          |   |
| MTL 02 | METAL         | ROYSTON   |                   | WHITE                 |   |
| \$5.01 | SOLID SURFACE | WILSONART |                   | ARCTIC MELANGE 9070ML |   |

#### FLOORING REMODEL FINISH SPECS "IF FLOOR IS IN POOR CONDITION ONLY

| G 02  | GROUT            | LATICRETE | SPECTRA LOCK PRO EPOXY         | 45 RAVEN         | 8                    |
|-------|------------------|-----------|--------------------------------|------------------|----------------------|
| RB 01 | RUBBER WALL BASE | ARMSTRONG | 4" RUBBER WALL BASE; COVE BASE | BLACK            | 2                    |
| T 02  | FLOOR TILE       | DALTILE   | SLATE ATTACHE 12x24            | MULTI BROWN SAGE | GROUT: REFER TO G-02 |

#### RESTROOM REMODEL FINISH SPECS "IF RESTROOM IS IN POOR CONDITION ONLY

| PT 05 | PAINT       | SHERWIN WILLIAMS |                                                         | SW7017 DORIAN GRAY                                | SEMI-GLOSS. RESTROOM DOOR AND FRAMES |
|-------|-------------|------------------|---------------------------------------------------------|---------------------------------------------------|--------------------------------------|
| T 01  | SUBWAY TILE | DALTILE          | COLOR WHEEL COLLECTION: LINEAR GLAZED CERAMIC           | ARCTIC WHITE 0190 (4" X 8" GL055)                 | GROUT: REFER TO G-01                 |
| TB 01 | TILE BASE   | DALTILE          | COLOR WHEEL COLLECTION: LINEAR GLAZED CERAMIC COVE BASE | ARCTIC WHITE 0190 (4" TALL GLOSS)                 | GROUT: REFER TO G-01                 |
| T-04  | SUBWAY TILE | DALTILE          | COLOR WHEEL COLLECTION: LINEAR GLAZED CERAMIC           | CUSTOM COLOR TO MATCH PANTONE 144 (4" X 8" GLOSS) | GROUT: REFER TO G-01                 |
| TB 04 | TILE BASE   | DALTILE          | 4" TALL COVE BASE                                       | CUSTOM COLOR TO MATCH PANTONE 144 (GLOSS)         | GROUT: REFER TO G-01                 |
| TB 05 | TILE BASE   | DALTILE          | 2 X 8 SINGLE BULL NOSE - GLOSS                          | CUSTOM COLOR TO MATCH PANTONE 144 (GLOSS)         | GROUT: REFER TO G-01                 |