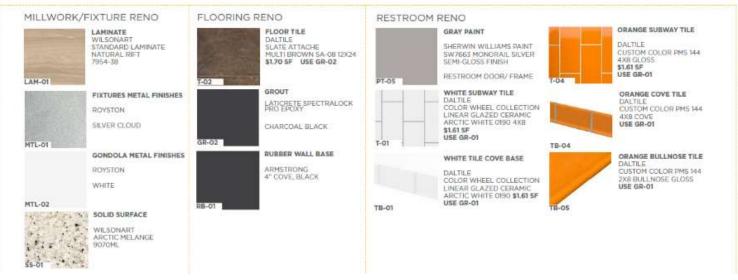

# 1.0 PROGRAM ADAPTATIONS TIER C FINISH SCHEDULE

| TAG | CATEGORY                       | MANUFACTURER | STYLE/MODEL | COLOR | COMMENTS |
|-----|--------------------------------|--------------|-------------|-------|----------|
|     |                                |              |             |       |          |
|     | IODEL FINISH SPECS AT ALL LOCA |              |             |       |          |
|     | The second second second       |              | 20          |       | E 22     |

| CG 01 | CORNER GUARD                        | SCHLUTER         | SCHLLITER-ECK-K 3/4" X 3/4"; 90" ANGLE        | BRUSHED STAINLESS             |                                                                                                                                                                                                                                                                                                                                                                                                                                                                                                                                                                                                                                                                                                                                                                                                                                                                                                                                                                                                                                                                                                                                                                                                                                                                                                                                                                                                                                                                                                                                                                                                                                                                                                                                                                                                                                                                                                                                                                                                                                                                                                                                |
|-------|-------------------------------------|------------------|-----------------------------------------------|-------------------------------|--------------------------------------------------------------------------------------------------------------------------------------------------------------------------------------------------------------------------------------------------------------------------------------------------------------------------------------------------------------------------------------------------------------------------------------------------------------------------------------------------------------------------------------------------------------------------------------------------------------------------------------------------------------------------------------------------------------------------------------------------------------------------------------------------------------------------------------------------------------------------------------------------------------------------------------------------------------------------------------------------------------------------------------------------------------------------------------------------------------------------------------------------------------------------------------------------------------------------------------------------------------------------------------------------------------------------------------------------------------------------------------------------------------------------------------------------------------------------------------------------------------------------------------------------------------------------------------------------------------------------------------------------------------------------------------------------------------------------------------------------------------------------------------------------------------------------------------------------------------------------------------------------------------------------------------------------------------------------------------------------------------------------------------------------------------------------------------------------------------------------------|
| PT 01 | PAINT                               | SCUFFMASTER      | SCRUBTOUGH PAINT                              | ST10402                       | EGGSHELL                                                                                                                                                                                                                                                                                                                                                                                                                                                                                                                                                                                                                                                                                                                                                                                                                                                                                                                                                                                                                                                                                                                                                                                                                                                                                                                                                                                                                                                                                                                                                                                                                                                                                                                                                                                                                                                                                                                                                                                                                                                                                                                       |
| PT 02 | PAINT                               | SHERWIN WILLIAMS |                                               | CUSTOM TO MATCH "PANTONE 485" | EGGSHELL (CIRCLE K BRAND RED)                                                                                                                                                                                                                                                                                                                                                                                                                                                                                                                                                                                                                                                                                                                                                                                                                                                                                                                                                                                                                                                                                                                                                                                                                                                                                                                                                                                                                                                                                                                                                                                                                                                                                                                                                                                                                                                                                                                                                                                                                                                                                                  |
| PT 03 | PAINT                               | SHERWIN WILLIAMS |                                               | CUSTOM TO MATCH "PANTONE 144" | EGGSHELL (CIRCLE K BRAND ORANGE)                                                                                                                                                                                                                                                                                                                                                                                                                                                                                                                                                                                                                                                                                                                                                                                                                                                                                                                                                                                                                                                                                                                                                                                                                                                                                                                                                                                                                                                                                                                                                                                                                                                                                                                                                                                                                                                                                                                                                                                                                                                                                               |
| PT 04 | PAINT                               | SHERWIN WILLIAMS |                                               | CUSTOM TO MATCH "PANTONE 278" | EGGSHELL (CIRCLE K BRAND BLUE)                                                                                                                                                                                                                                                                                                                                                                                                                                                                                                                                                                                                                                                                                                                                                                                                                                                                                                                                                                                                                                                                                                                                                                                                                                                                                                                                                                                                                                                                                                                                                                                                                                                                                                                                                                                                                                                                                                                                                                                                                                                                                                 |
| WP 01 | WALL PANEL - SUBWAY TILE SUBSTITUTE | MARUTE           | SYMMETRIX W/ SAN-COAT C100 G63 WHITE          | WHITE; SUBWAY LOOK            | Annual Communication of the Co |
| WP-02 | FRP WALL PANEL                      | MARLITE          | FRP PANEL - WC-60 WALL COVERING PEBBLE FINISH | LINEN WHITE 301               | WHITE WALL PANEL                                                                                                                                                                                                                                                                                                                                                                                                                                                                                                                                                                                                                                                                                                                                                                                                                                                                                                                                                                                                                                                                                                                                                                                                                                                                                                                                                                                                                                                                                                                                                                                                                                                                                                                                                                                                                                                                                                                                                                                                                                                                                                               |
| WP 03 | FRP WALL PANEL                      | PAWLING CO.      | FRP PANEL - WC-60 WALL COVERING PEBBLE FINISH | MONARCH 255                   | ORANGE WALL PANEL                                                                                                                                                                                                                                                                                                                                                                                                                                                                                                                                                                                                                                                                                                                                                                                                                                                                                                                                                                                                                                                                                                                                                                                                                                                                                                                                                                                                                                                                                                                                                                                                                                                                                                                                                                                                                                                                                                                                                                                                                                                                                                              |
| CG 01 | CORNER GUARD                        | SCHILLITER       | SCHLUTER-ECK-K 3/4" X 3/4": 90" ANGLE         | BRUSHED STAINLESS             |                                                                                                                                                                                                                                                                                                                                                                                                                                                                                                                                                                                                                                                                                                                                                                                                                                                                                                                                                                                                                                                                                                                                                                                                                                                                                                                                                                                                                                                                                                                                                                                                                                                                                                                                                                                                                                                                                                                                                                                                                                                                                                                                |

#### MILLWORK REMODEL FINISH SPECS "IF MILLWORK IS IN POOR CONDITION ONLY

| LAM 01 | LAMINATE      | WILSONART | STANDARD          | NATURAL RIFT 7954-38  | 8 |
|--------|---------------|-----------|-------------------|-----------------------|---|
| MTL01  | METAL         | ROYSTON   | 13.00.10.00.00.00 | SILVER CLOUD          |   |
| MTL 02 | METAL         | ROYSTON   |                   | WHITE                 |   |
| \$5.01 | SOLID SURFACE | WILSONART |                   | ARCTIC MELANGE 9070ML |   |

#### FLOORING REMODEL FINISH SPECS "IF FLOOR IS IN POOR CONDITION ONLY

| G 02  | GROUT            | LATICRETE | SPECTRA LOCK PRO EPOXY         | 45 RAVEN         | 8                    |
|-------|------------------|-----------|--------------------------------|------------------|----------------------|
| RB 01 | RUBBER WALL BASE | ARMSTRONG | 4" RUBBER WALL BASE; COVE BASE | BLACK            | 2                    |
| T 02  | FLOOR TILE       | DALTILE   | SLATE ATTACHE 12x24            | MULTI BROWN SAGE | GROUT: REFER TO G-02 |

#### RESTROOM REMODEL FINISH SPECS "IF RESTROOM IS IN POOR CONDITION ONLY

| PT 05 | PAINT       | SHERWIN WILLIAMS |                                                         | SW7017 DORIAN GRAY                                | SEMI-GLOSS. RESTROOM DOOR AND FRAMES |
|-------|-------------|------------------|---------------------------------------------------------|---------------------------------------------------|--------------------------------------|
| T 01  | SUBWAY TILE | DALTILE          | COLOR WHEEL COLLECTION: LINEAR GLAZED CERAMIC           | ARCTIC WHITE 0190 (4" X 8" GL055)                 | GROUT: REFER TO G-01                 |
| TB 01 | TILE BASE   | DALTILE          | COLOR WHEEL COLLECTION: LINEAR GLAZED CERAMIC COVE BASE | ARCTIC WHITE 0190 (4" TALL GLOSS)                 | GROUT: REFER TO G-01                 |
| T-04  | SUBWAY TILE | DALTILE          | COLOR WHEEL COLLECTION: LINEAR GLAZED CERAMIC           | CUSTOM COLOR TO MATCH PANTONE 144 (4" X 8" GLOSS) | GROUT: REFER TO G-01                 |
| TB 04 | TILE BASE   | DALTILE          | 4" TALL COVE BASE                                       | CUSTOM COLOR TO MATCH PANTONE 144 (GLOSS)         | GROUT: REFER TO G-01                 |
| TB 05 | TILE BASE   | DALTILE          | 2 X 8 SINGLE BULL NOSE - GLOSS                          | CUSTOM COLOR TO MATCH PANTONE 144 (GLOSS)         | GROUT: REFER TO G-01                 |