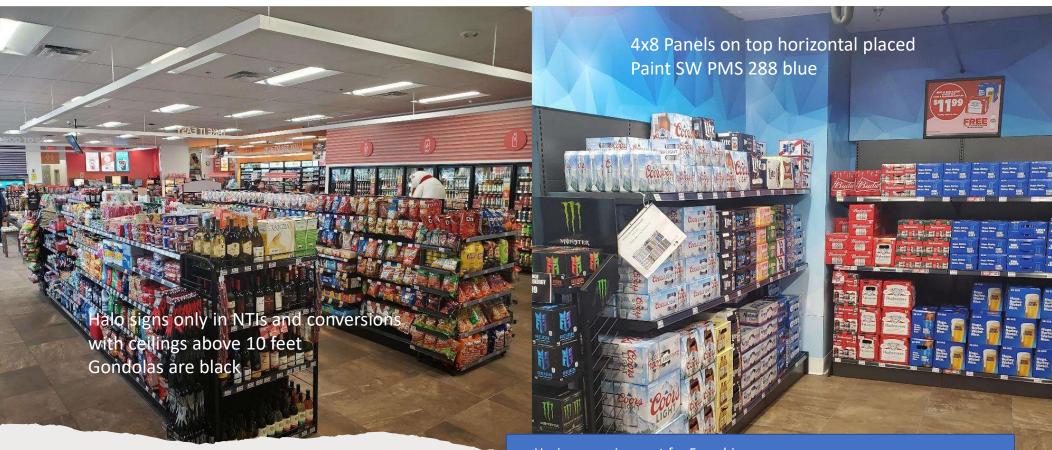

## Gondola, beer cave interior

Beer cave 2x4 interior graphic panels and POP - \$ 900/lot

### Horizon requirement for Franchise

- 1. Black gondolas 54"x36" sections 100% new stores (note Canada will be using 24 inch endcaps with profit panels).
- 2. Beer cave interior new floor tile 100%, NTIs blue upper wall panels and POP frames– upper 1/3; paint PMS 288 Blue lower 2/3. Conversions blue upper wall panels and POP frames only.