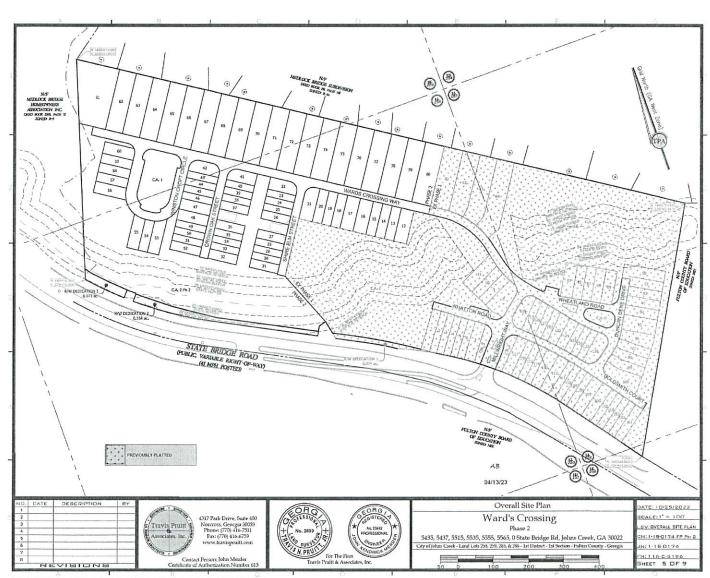

## Wards Crossing Phase 1 Tax Parcels:

- 11 070002580116
- 11 070002590206
- 11 070002580173
- 11 070002580249
- 11 070002580231
- 11 070002580132
- 11 070002580140
- 11 082002850175
- 11 082002850183

water line as shown on the map and profile now on file in the office of the Public Works Department of Fulton County, and which size and location may be modified from time to time including in the future after the date of this document to accommodate said water line within the aforesaid boundaries of the above-described easement.

## State Bridge Road Tract

ALL THAT TRACT OR PARCEL OF LAND LYING AND BEING IN LAND LOT 258 OF THE 1ST DISTRICT, 1ST SECTION, CITY OF JOHNS CREEK, FULTON COUNTY, GEORGIA AND BEING MORE PARTICULARLY DESCRIBED AS FOLLOWS:

SAID TRACT CONTAINS 1,066,085 SQUARE FEET OR 24.474 ACRES.

W/12018/180174 Final Plats-Asbailth/CAD Dewkings/Plase 2st-14-9174 FP Pt-2 dwg, 6 Final Plat, shaskins, Apr. 12, 23-10-48-05 AM, 1:73.19