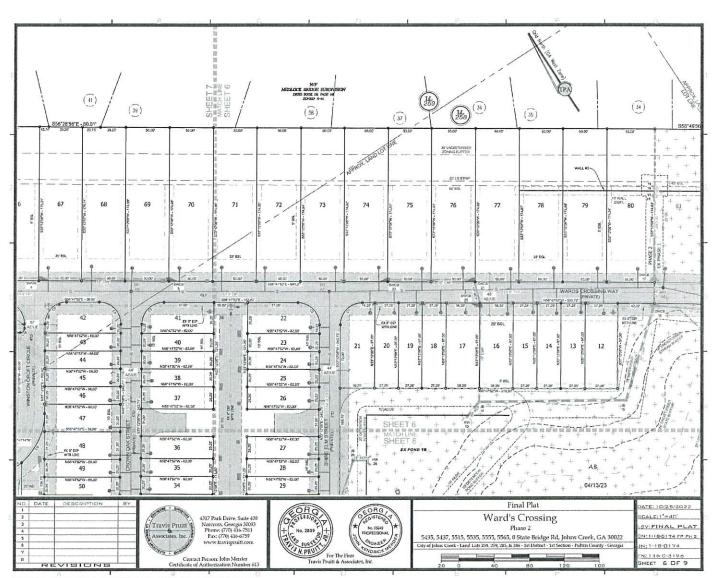

## Wards Crossing Phase 1 Tax Parcels:

- 11 070002580116
- 11 070002590206
- 11 070002580173
- 11 070002580249
- 11 070002580231
- 11 070002580132
- 11 070002580140
- 11 082002850175
- 11 082002850183

water line as shown on the map and profile now on file in the office of the Public Works Department of Fulton County, and which size and location may be modified from time to time including in the future after the date of this document to accommodate said water line within the aforesaid boundaries of the above-described easement.