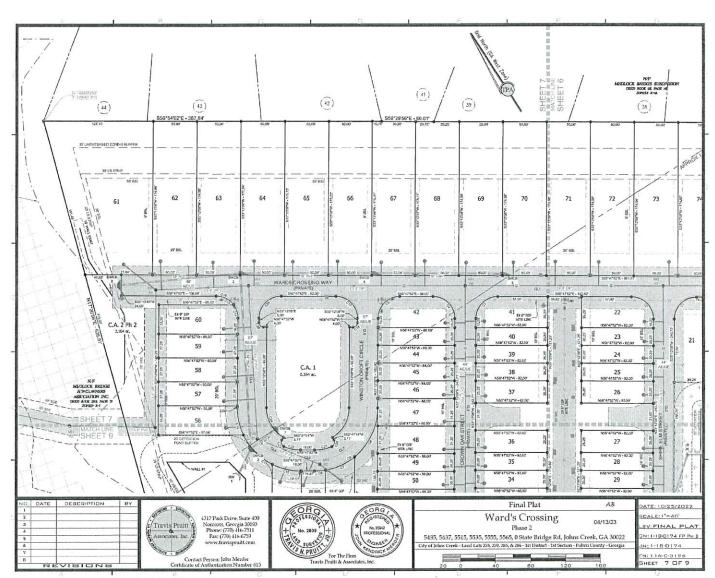

## Wards Crossing Phase 1 Tax Parcels:

- 11 070002580116
- 11 070002590206
- 11 070002580173
- 11 070002580249
- 11 070002580231
- 11 070002580132
- 11 070002580140
- 11 082002850175
- 11 082002850183

water line as shown on the map and profile now on file in the office of the Public Works Department of Fulton County, and which size and location may be modified from time to time including in the future after the date of this document to accommodate said water line within the aforesaid boundaries of the above-described easement.