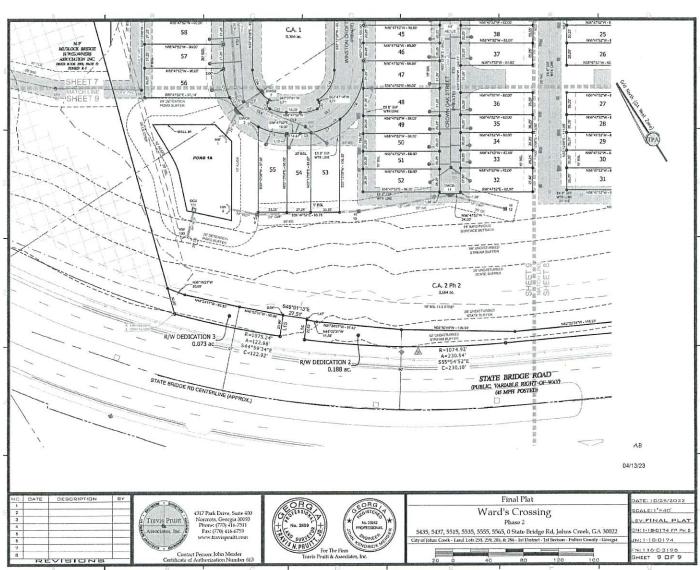

## State Bridge Road Tract

ALL THAT TRACT OR PARCEL OF LAND LYING AND BEING IN LAND LOT 258 OF THE 1ST DISTRICT, 1ST SECTION, CITY OF JOHNS CREEK, FULTON COUNTY, GEORGIA AND BEING MORE PARTICULARLY DESCRIBED AS FOLLOWS:

COMMENCING AT A BRASS DISK FULTON COUNTY GPS MONUMENT #F343 FOUND (N:1460540.54, E:2289021.11) AND PROCEEDING ALONG A TIE-LINE NORTH 28°33'32" WEST 3304.02 FEET TO A HALF INCH REBAR FOUND ON THE NORTHEASTERLY RIGHT-OF-WAY OF STATE BRIDGE ROAD (VARIABLE RIGHT-OF-WAY) AND THE POINT OF BEGINNING.

THENCE ALONG SAID RIGHT-OF-WAY THE FOLLOWING COURSES AND DISTANCES:

THENCE NORTH 36 DEGREES 24 MINUTES 12 SECONDS WEST A DISTANCE OF 216.76 FEET TO AN IRON PIN SET; THENCE NORTH 36 DEGREES 24 MINUTES 12 SECONDS WEST A DISTANCE OF 49.20 FEET TO A POINT; THENCE ALONG A CURVE TO THE LEFT WITH A RADIUS OF 973.68 FEET AND AN ARC LENGTH OF 160.03 FEET, SAID CURVE HAVING A CHORD BEARING OF NORTH 41 DEGREES 13 MINUTES 01 SECONDS WEST AND A CHORD DISTANCE OF 159.85 FEET TO AN IRON PIN SET; THENCE ALONG A CURVE TO THE LEFT WITH A RADIUS OF 973.68 FEET AND AN ARC LENGTH OF 199.06 FEET, SAID CURVE HAVING A CHORD BEARING OF NORTH 51 DEGREES 46 MINUTES 55 SECONDS WEST AND A CHORD DISTANCE OF 198.71 FEET TO AN IRON PIN SET; THENCE ALONG A CURVE TO THE LEFT WITH A RADIUS OF 973.68 FEET AND AN ARC LENGTH OF 150.12 FEET, SAID CURVE HAVING A CHORD BEARING OF NORTH 62 DEGREES 03 MINUTES 20 SECONDS WEST AND A CHORD DISTANCE OF 149.97 FEET TO AN IRON PIN SET; THENCE ALONG A CURVE TO THE LEFT WITH A RADIUS OF 973.69 FEET AND AN ARC LENGTH OF 115.49 FEET. SAID CURVE HAVING A CHORD BEARING OF NORTH 59 DEGREES 51 MINUTES 37 SECONDS WEST AND A CHORD DISTANCE OF 115.42 FEET TO A CONCRETE RIGHT-OF-WAY MONUMENT; THENCE NORTH 62 DEGREES 03 MINUTES 34 SECONDS WEST A DISTANCE OF 61.70 FEET TO A CONCRETE RIGHT-OF-WAY MONUMENT; THENCE NORTH 12 DEGREES 32 MINUTES 16 SECONDS WEST A DISTANCE OF 57.06 FEET TO A CONCRETE RIGHT-OF-WAY MONUMENT; THENCE SOUTH 73 DEGREES 56 MINUTES 56 SECONDS WEST A DISTANCE OF 22.18 FEET TO A CONCRETE RIGHT-OF-WAY MONUMENT; THENCE SOUTH 27 DEGREES 56 MINUTES 26 SECONDS WEST A DISTANCE OF 28,00 FEET TO A CONCRETE RIGHT-OF-WAY MONUMENT; THENCE NORTH 62 DEGREES 03 MINUTES 34 SECONDS WEST A DISTANCE OF 161.28 FEET TO AN IRON PIN SET; THENCE NORTH 62 DEGREES 03 MINUTES 34 SECONDS WEST A DISTANCE OF 144.97 FEET TO A CONCRETE RIGHT-OF-WAY MONUMENT; THENCE ALONG A CURVE TO THE RIGHT WITH A RADIUS OF 1074.92 FEET AND AN ARC LENGTH OF 230.54 FEET, SAID CURVE HAVING A CHORD BEARING OF NORTH 55 DEGREES 54 MINUTES 52 SECONDS WEST AND A CHORD DISTANCE OF 230.10 FEET TO A CONCRETE RIGHT-OF-WAY MONUMENT; THENCE NORTH 40 DEGREES 13 MINUTES 47 SECONDS EAST A DISTANCE OF 24.00 FEET TO A CONCRETE RIGHT-OF-WAY MONUMENT; THENCE NORTH 49 DEGREES 01 MINUTES 13 SECONDS WEST A DISTANCE OF 27.51 FEET TO A CONCRETE RIGHT-OF-WAY MONUMENT; THENCE SOUTH 41 DEGREES 43 MINUTES 47 SECONDS WEST A DISTANCE OF 24.00 FEET TO A CONCRETE RIGHT-OF-WAY MONUMENT; THENCE ALONG A CURVE TO THE RIGHT WITH A RADIUS OF 1074.92 FEET AND AN ARC LENGTH OF 122.98 FEET, SAID CURVE HAVING A CHORD BEARING OF NORTH 44 DEGREES 59 MINUTES 34 SECONDS WEST AND A CHORD DISTANCE OF 122.92 FEET TO AN IRON PIN SET:

THENCE DEPARTING SAID RIGHT-OF-WAY NORTH 17 DEGREES 26 MINUTES 56 SECONDS EAST A DISTANCE OF 626.91 FEET TO A CRIMPED TOP PIPE FOUND; THENCE SOUTH 56 DEGREES 54 MINUTES 02 SECONDS EAST A DISTANCE OF 387.84 FEET TO A CRIMPED TOP PIPE FOUND; THENCE SOUTH 56 DEGREES 28 MINUTES 56 SECONDS EAST A DISTANCE OF 60.01 FEET TO A HALF INCH REBAR FOUND; THENCE SOUTH 56 DEGREES 46 MINUTES 56 SECONDS EAST A DISTANCE OF 1340.64 FEET TO A CRIMPED TOP PIPE FOUND; THENCE SOUTH 29 DEGREES 40 MINUTES 42 SECONDS WEST A DISTANCE OF 731.73 FEET TO A HALF INCH REBAR FOUND ON THE NORTHEASTERLY RIGHT-OF-WAY OF STATE BRIDGE ROAD (VARIABLE RIGHT-OF-WAY) AND THE POINT OF BEGINNING.

SAID TRACT CONTAINS 1,066,085 SQUARE FEET OR 24.474 ACRES.

W/12018/180174 Final Plats-Asbailth/CAD Dewkings/Plase 2st-14-9174 FP Pt-2 dwg, 6 Final Plat, shaskins, Apr. 12, 23-10-48-05 AM, 1:73.19