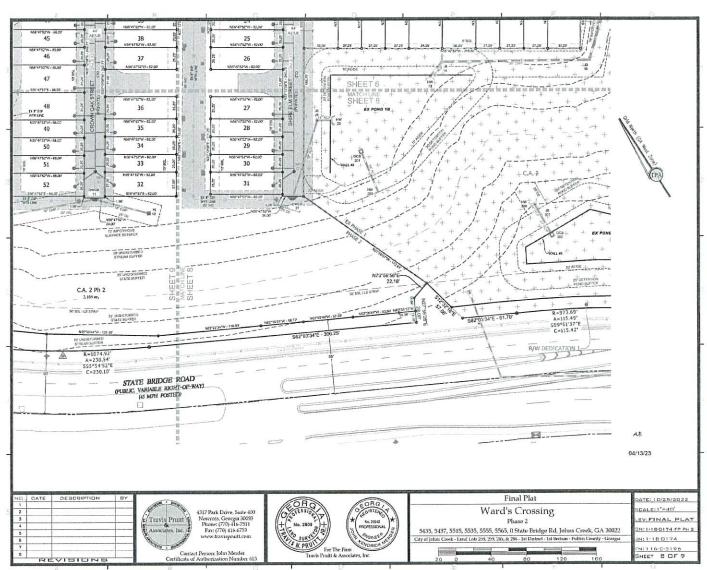

## State Bridge Road Tract

ALL THAT TRACT OR PARCEL OF LAND LYING AND BEING IN LAND LOT 258 OF THE 1ST DISTRICT, 1ST SECTION, CITY OF JOHNS CREEK, FULTON COUNTY, GEORGIA AND BEING MORE PARTICULARLY DESCRIBED AS FOLLOWS:

COMMENCING AT A BRASS DISK FULTON COUNTY GPS MONUMENT #F343 FOUND (N:1460540.54, E:2289021.11) AND PROCEEDING ALONG A TIE-LINE NORTH 28°33'32" WEST 3304.02 FEET TO A HALF INCH REBAR FOUND ON THE NORTHEASTERLY RIGHT-OF-WAY OF STATE BRIDGE ROAD (VARIABLE RIGHT-OF-WAY) AND THE POINT OF BEGINNING.

THENCE ALONG SAID RIGHT-OF-WAY THE FOLLOWING COURSES AND DISTANCES:

THENCE NORTH 36 DEGREES 24 MINUTES 12 SECONDS WEST A DISTANCE OF 216.76 FEET TO AN IRON PIN SET; THENCE NORTH 36 DEGREES 24 MINUTES 12 SECONDS WEST A DISTANCE OF 49.20 FEET TO A POINT; THENCE ALONG A CURVE TO THE LEFT WITH A RADIUS OF 973.68 FEET AND AN ARC LENGTH OF 160.03 FEET, SAID CURVE HAVING A CHORD BEARING OF NORTH 41 DEGREES 13 MINUTES 01 SECONDS WEST AND A CHORD DISTANCE OF 159.85 FEET TO AN IRON PIN SET; THENCE ALONG A CURVE TO THE LEFT WITH A RADIUS OF 973.68 FEET AND AN ARC LENGTH OF 199.06 FEET, SAID CURVE HAVING A CHORD BEARING OF NORTH 51 DEGREES 46 MINUTES 55 SECONDS WEST AND A CHORD DISTANCE OF 198.71 FEET TO AN IRON PIN SET; THENCE ALONG A CURVE TO THE LEFT WITH A RADIUS OF 973.68 FEET AND AN ARC LENGTH OF 150.12 FEET, SAID CURVE HAVING A CHORD BEARING OF NORTH 62 DEGREES 03 MINUTES 20 SECONDS WEST AND A CHORD DISTANCE OF 149.97 FEET TO AN IRON PIN SET; THENCE ALONG A CURVE TO THE LEFT WITH A RADIUS OF 973.69 FEET AND AN ARC LENGTH OF 115.49 FEET. SAID CURVE HAVING A CHORD BEARING OF NORTH 59 DEGREES 51 MINUTES 37 SECONDS WEST AND A CHORD DISTANCE OF 115.42 FEET TO A CONCRETE RIGHT-OF-WAY MONUMENT; THENCE NORTH 62 DEGREES 03 MINUTES 34 SECONDS WEST A DISTANCE OF 61.70 FEET TO A CONCRETE RIGHT-OF-WAY MONUMENT; THENCE NORTH 12 DEGREES 32 MINUTES 16 SECONDS WEST A DISTANCE OF 57.06 FEET TO A CONCRETE RIGHT-OF-WAY MONUMENT; THENCE SOUTH 73 DEGREES 56 MINUTES 56 SECONDS WEST A DISTANCE OF 22.18 FEET TO A CONCRETE RIGHT-OF-WAY MONUMENT; THENCE SOUTH 27 DEGREES 56 MINUTES 26 SECONDS WEST A DISTANCE OF 28,00 FEET TO A CONCRETE RIGHT-OF-WAY MONUMENT; THENCE NORTH 62 DEGREES 03 MINUTES 34 SECONDS WEST A DISTANCE OF 161.28 FEET TO AN IRON PIN SET; THENCE NORTH 62 DEGREES 03 MINUTES 34 SECONDS WEST A DISTANCE OF 144.97 FEET TO A CONCRETE RIGHT-OF-WAY MONUMENT; THENCE ALONG A CURVE TO THE RIGHT WITH A RADIUS OF 1074.92 FEET AND AN ARC LENGTH OF 230.54 FEET, SAID CURVE HAVING A CHORD BEARING OF NORTH 55 DEGREES 54 MINUTES 52 SECONDS WEST AND A CHORD DISTANCE OF 230.10 FEET TO A CONCRETE RIGHT-OF-WAY MONUMENT; THENCE NORTH 40 DEGREES 13 MINUTES 47 SECONDS EAST A DISTANCE OF 24.00 FEET TO A CONCRETE RIGHT-OF-WAY MONUMENT; THENCE NORTH 49 DEGREES 01 MINUTES 13 SECONDS WEST A DISTANCE OF 27.51 FEET TO A CONCRETE RIGHT-OF-WAY MONUMENT; THENCE SOUTH 41 DEGREES 43 MINUTES 47 SECONDS WEST A DISTANCE OF 24.00 FEET TO A CONCRETE RIGHT-OF-WAY MONUMENT; THENCE ALONG A CURVE TO THE RIGHT WITH A RADIUS OF 1074.92 FEET AND AN ARC LENGTH OF 122.98 FEET, SAID CURVE HAVING A CHORD BEARING OF NORTH 44 DEGREES 59 MINUTES 34 SECONDS WEST AND A CHORD DISTANCE OF 122.92 FEET TO AN IRON PIN SET:

THENCE DEPARTING SAID RIGHT-OF-WAY NORTH 17 DEGREES 26 MINUTES 56 SECONDS EAST A DISTANCE OF 626.91 FEET TO A CRIMPED TOP PIPE FOUND; THENCE SOUTH 56 DEGREES 54 MINUTES 02 SECONDS EAST A DISTANCE OF 387.84 FEET TO A CRIMPED TOP PIPE FOUND; THENCE SOUTH 56 DEGREES 28 MINUTES 56 SECONDS EAST A DISTANCE OF 60.01 FEET TO A HALF INCH REBAR FOUND; THENCE SOUTH 56 DEGREES 46 MINUTES 56 SECONDS EAST A DISTANCE OF 1340.64 FEET TO A CRIMPED TOP PIPE FOUND; THENCE SOUTH 29 DEGREES 40 MINUTES 42 SECONDS WEST A DISTANCE OF 731.73 FEET TO A HALF INCH REBAR FOUND ON THE NORTHEASTERLY RIGHT-OF-WAY OF STATE BRIDGE ROAD (VARIABLE RIGHT-OF-WAY) AND THE POINT OF BEGINNING.

SAID TRACT CONTAINS 1,066,085 SQUARE FEET OR 24.474 ACRES.

W/12018/180174 Final Plats-Asbailth/CAD Dewkings/Plase 2st-14-9174 FP Pt-2 dwg, 6 Final Plat, shaskins, Apr. 12, 23-10-48-05 AM, 1:73.19