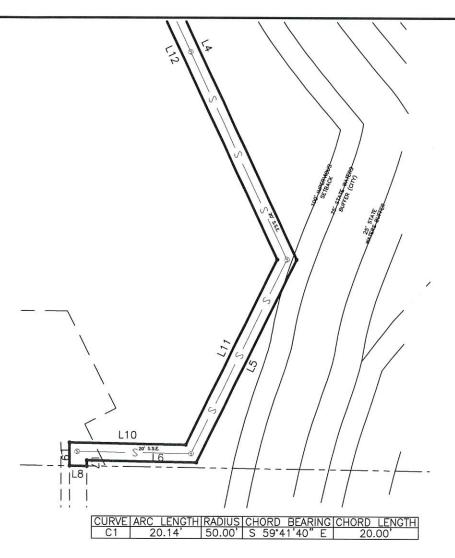

LEGAL DESCRIPTION:

A TRACT OR PARCEL OF LAND BEING A 20' SANITARY SEWER EASEMENT BEING IN LAND LOT 120, 7 TH DISTRICT, CITY OF SOUTH FULTON, FULTON COUNTY, GEORGIA AND MORE PARTICULARLY DESCRIBED AS FOLLOWS:

COMMENCING AT THE CENTERLINE INTERSECTION OF HOBGOOD ROAD AND RIVERTOWN ROAD: THENCE S56°03'44"E A DISTANCE OF 3125.31' FEET TO THE POINT OF BEGINNING ON THE SOUTHWESTERLY RIGHT-OF WAY OF NEWCASTLE COURT; RUNNING THENCE S 30°18'20" W FOR A DISTANCE OF 126.31' TO A POINT; RUNNING THENCE S 76°25'20" W FOR A DISTANCE OF 85.73' TO A POINT; RUNNING THENCE S 43°49'05" W FOR A DISTANCE OF 181.76' TO A POINT; RUNNING THENCE S 25°17'33" E FOR A DISTANCE OF 530.68' TO A POINT: RUNNING THENCE S 26°02'44" W FOR A DISTANCE OF 258.61' TO A POINT; RUNNING THENCE N 88°57'51" W FOR A DISTANCE OF 125.85' TO A POINT; RUNNING THENCE S 00°25'11" E FOR A DISTANCE OF 6.60' TO A POINT; RUNNING THENCE N 89°15'46" W FOR A DISTANCE OF 20.00' TO A POINT; RUNNING THENCE N 00°25'11" W FOR A DISTANCE OF 26.71' TO A POINT; RUNNING THENCE S 88°57'51" E FOR A DISTANCE OF 133.63' TO A POINT; RUNNING THENCE N 26°02'44" E FOR A DISTANCE OF 236.26' TO A POINT; RUNNING THENCE N 25°17'33" W FOR A DISTANCE OF 534.84' TO A POINT; RUNNING THENCE N 43°49'05" E FOR A DISTANCE OF 201.38' TO A POINT; RUNNING THENCE N 76°25'20" E FOR A DISTANCE OF 83.07' TO A POINT; RUNNING THENCE N 30°18'20" E FOR A DISTANCE OF 117.79' TO A POINT; THENCE FOLLOWING A CURVE TURNING TO THE LEFT WITH AN ARC LENGTH OF 20.14', AND A RADIUS OF 50.00', WITH A CHORD BEARING OF S 59°41'40" E, AND A CHORD LENGTH OF 20.00' WHICH IS THE TRUE POINT OF BEGINNING.

SAID TRACT OR PARCEL OF LAND CONTAINING 0.61 ACRES 26469 SQUARE FEET), MORE OR LESS.

"EXHIBIT"
20' SANITARY SEWER EASEMENT
PREPARED FOR: MERITAGE HOMES
OF GEORGIA, INC.

No 1350 A

08/17/23
FOR THE FIRM
BOUNDARY ZONE, INC.
LSF #839
NOT VALID WITHOUT
ORIGINAL SIGNATURE

**PROJECT** 23679-01

SHEET 2 OF 3

| LINE |   | BEARING   |   | DISTANCE |
|------|---|-----------|---|----------|
| L1   | S | 30'18'20" | W | 126.31   |
| L2   | S | 76°25'20" | W | 85.73'   |
| L3   | S | 43'49'05" | W | 181.76   |
| L4   | S | 25'17'33" | Ε | 530.68'  |
| L5   | S | 26'02'44" | W | 258.61   |
| L6   | Ν | 88.57,51" | W | 125.85   |
| L7   | S | 00°25'11" | Ε | 6.60'    |
| L8   | Z | 89'15'46" | W | 20.00'   |
| L9   | Z | 00°25'11" | W | 26.71    |
| L10  | S | 88'57'51" | Ε | 133.63   |
| L11  | N | 26'02'44" | Ε | 236.26   |
| L12  | Z | 25°17'33" | W | 534.84   |
| L13  | Z | 43'49'05" | Ε | 201.38   |
| L14  | Z | 76'25'20" | Ε | 83.07'   |
| L15  | N | 30'18'20" | Ε | 117.79   |