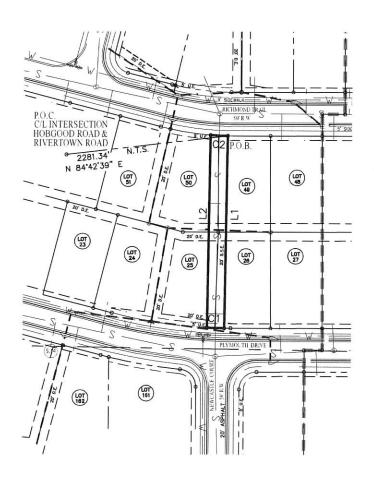

### LEGAL DESCRIPTION:

A TRACT OR PARCEL OF LAND BEING A 20' SANITARY SEWER EASEMENT BEING IN LAND LOT 119, 7 TH DISTRICT, CITY OF SOUTH FULTON, FULTON COUNTY, GEORGIA AND MORE PARTICULARLY DESCRIBED AS FOLLOWS:

COMMENCING AT THE CENTERLINE INTERSECTION OF HOBGOOD ROAD AND RIVERTOWN ROAD; THENCE N84°42'39"E A DISTANCE OF 2281.34' FEET TO THE POINT OF BEGINNING ON THE SOUTHERLY RIGHT-OF WAY OF RICHMOND TRAIL, RUNNING THENCE S 00°46'39" W FOR A DISTANCE OF 220.00' TO A POINT ON THE NORTHERLY RIGHT-OF WAY OF PLYMOUTH DRIVE; THENCE FOLLOWING A CURVE TURNING TO THE RIGHT WITH AN ARC LENGTH OF 20.00', AND A RADIUS OF 545.00', WITH A CHORD BEARING OF N 88°15'07" W, AND A CHORD LENGTH OF 20.00' TO A POINT; RUNNING THENCE N 00°46'39" E FOR A DISTANCE OF 220.23' TO A POINT; THENCE FOLLOWING A CURVE TURNING TO THE LEFT WITH AN ARC LENGTH OF 20.01', AND A RADIUS OF 325.00', WITH A CHORD BEARING OF S 87°35'39" E, AND A CHORD LENGTH OF 20.01'; WHICH IS THE TRUE POINT OF BEGINNING.

SAID TRACT OR PARCEL OF LAND CONTAINING 0.10 ACRES 4401 SQUARE FEET), MORE OR LESS.

"EXHIBIT"
20' SANITARY SEWER EASEMENT
PREPARED FOR: MERITAGE HOMES
OF GEORGIA, INC.

No 1350

08/17/23
FOR THE FIRM
BOUNDARY ZONE, INC.
LSF #839
NOT VALID WITHOUT
ORIGINAL SIGNATURE