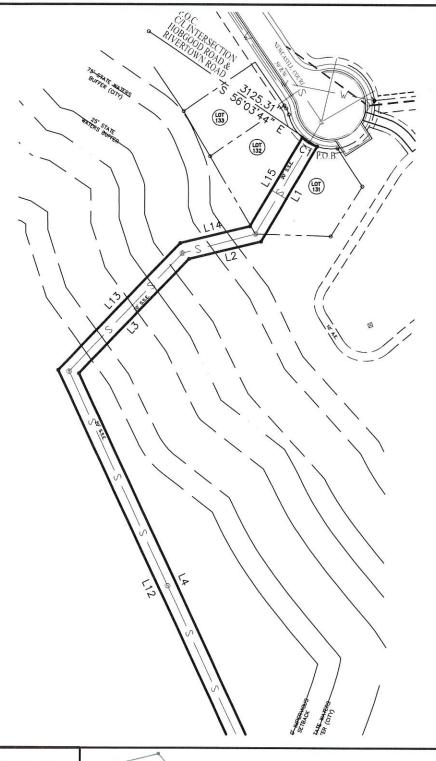

COMMENCING AT THE CENTERLINE INTERSECTION OF HOBGOOD ROAD AND RIVERTOWN ROAD: THENCE S56°03'44"E A DISTANCE OF 3125.31' FEET TO THE POINT OF BEGINNING ON THE SOUTHWESTERLY RIGHT-OF WAY OF NEWCASTLE COURT; RUNNING THENCE S 30°18'20" W FOR A DISTANCE OF 126.31' TO A POINT; RUNNING THENCE S 76°25'20" W FOR A DISTANCE OF 85.73' TO A POINT; RUNNING THENCE S 43°49'05" W FOR A DISTANCE OF 181.76' TO A POINT; RUNNING THENCE S 25°17'33" E FOR A DISTANCE OF 530.68' TO A POINT: RUNNING THENCE S 26°02'44" W FOR A DISTANCE OF 258.61' TO A POINT; RUNNING THENCE N 88°57'51" W FOR A DISTANCE OF 125.85' TO A POINT; RUNNING THENCE S 00°25'11" E FOR A DISTANCE OF 6.60' TO A POINT; RUNNING THENCE N 89°15'46" W FOR A DISTANCE OF 20.00' TO A POINT; RUNNING THENCE N 00°25'11" W FOR A DISTANCE OF 26.71' TO A POINT; RUNNING THENCE S 88°57'51" E FOR A DISTANCE OF 133.63' TO A POINT; RUNNING THENCE N 26°02'44" E FOR A DISTANCE OF 236.26' TO A POINT; RUNNING THENCE N 25°17'33" W FOR A DISTANCE OF 534.84' TO A POINT; RUNNING THENCE N 43°49'05" E FOR A DISTANCE OF 201.38' TO A POINT; RUNNING THENCE N 76°25'20" E FOR A DISTANCE OF 83.07' TO A POINT; RUNNING THENCE N 30°18'20" E FOR A DISTANCE OF 117.79' TO A POINT; THENCE FOLLOWING A CURVE TURNING TO THE LEFT WITH AN ARC LENGTH OF 20.14', AND A RADIUS OF 50.00', WITH A CHORD BEARING OF S 59°41'40" E, AND A CHORD LENGTH OF 20.00' WHICH IS THE TRUE POINT OF BEGINNING.

SAID TRACT OR PARCEL OF LAND CONTAINING 0.61 ACRES 26469 SQUARE FEET), MORE OR LESS.

"EXHIBIT"
20' SANITARY SEWER EASEMENT
PREPARED FOR: MERITAGE HOMES
OF GEORGIA, INC.

No 1350 A

08/17/23
FOR THE FIRM
BOUNDARY ZONE, INC.
LSF #839
NOT VALID WITHOUT
ORIGINAL SIGNATURE

**PROJECT** 23679-01

SHEET 2 OF 3

| LINE |   | BEARING   |   | DISTANCE |
|------|---|-----------|---|----------|
| L1   | S | 30'18'20" | W | 126.31   |
| L2   | S | 76°25'20" | W | 85.73'   |
| L3   | S | 43'49'05" | W | 181.76   |
| L4   | S | 25'17'33" | Ε | 530.68'  |
| L5   | S | 26'02'44" | W | 258.61   |
| L6   | Ν | 88.57,51" | W | 125.85   |
| L7   | S | 00°25'11" | Ε | 6.60'    |
| L8   | Z | 89'15'46" | W | 20.00'   |
| L9   | Z | 00°25'11" | W | 26.71    |
| L10  | S | 88'57'51" | Ε | 133.63   |
| L11  | N | 26'02'44" | Ε | 236.26   |
| L12  | Z | 25°17'33" | W | 534.84   |
| L13  | Z | 43'49'05" | Ε | 201.38   |
| L14  | Z | 76'25'20" | Ε | 83.07'   |
| L15  | N | 30'18'20" | Ε | 117.79   |