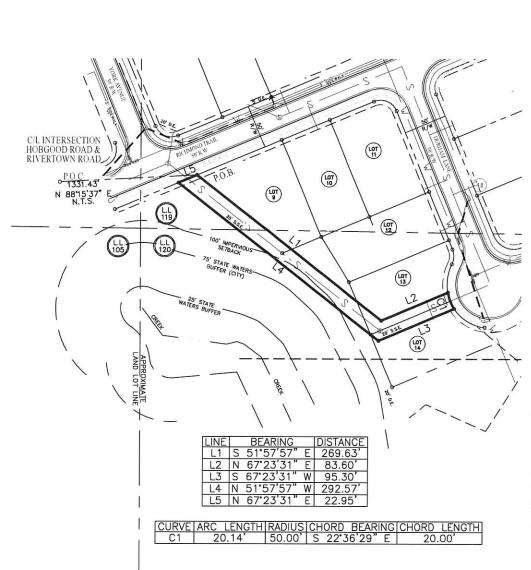

SEWER EASEMENT DEDICATION INFORMATION SUMMARY (CORPORATION)

SCALE: 1"=100'

LEGAL DESCRIPTION:

A TRACT OR PARCEL OF LAND BEING A 20' SANITARY SEWER EASEMENT BEING IN LAND LOTS 119 AND 120, 7 TH DISTRICT, CITY OF SOUTH FULTON, FULTON COUNTY, GEORGIA AND MORE PARTICULARLY DESCRIBED AS FOLLOWS:

COMMENCING AT THE CENTERLINE INTERSECTION OF HOBGOOD ROAD AND RIVERTOWN ROAD; THENCE N88°15'37"E A DISTANCE OF 1331.43' FEET TO THE POINT OF BEGINNING ON THE SOUTHEASTERLY RIGHT-OF WAY OF RICHMOND TRAIL, THENCE S 51°57'57" E FOR A DISTANCE OF 269.63' TO A POINT; RUNNING THENCE N 67°23'31" E FOR A DISTANCE OF 83.60' TO A POINT ON THE SOUTHWESTERLY RIGHT-OF WAY OF DURHAM LANE; THENCE FOLLOWING A CURVE TURNING TO THE LEFT WITH AN ARC LENGTH OF 20.14' .AND A RADIUS OF 50.00', WITH A CHORD BEARING OF S 22°36'29" E, AND A CHORD LENGTH OF 20.00' TO A POINT; RUNNING THENCE S 67°23'31" W FOR A DISTANCE OF 95.30' TO A POINT; RUNNING THENCE N 51°57'57" W FOR A DISTANCE OF 292.57' TO A POINT; RUNNING THENCE N 67°23'31" E FOR A DISTANCE OF 22.95" WHICH IS THE TRUE POINT OF BEGINNING.

SAID TRACT OR PARCEL OF LAND CONTAINING 0.17 ACRES 7.397 SOUARE FEET). MORE OR LESS.

PREPARED FOR: MERITAGE HOMES 20' SANITARY SEWER EASEMENT

LAND LOTS 105, 106, 119 & 120 CITY OF SOUTH FULTON OF GEORGIA, INC 7TH DISTRICT,