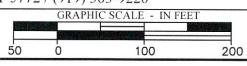

23679-01 SHEET 2 OF 2

**PROJECT** 

SCALE: 1"=100'

LEGAL DESCRIPTION:

A TRACT OR PARCEL OF LAND BEING A 20' SANITARY SEWER EASEMENT BEING IN LAND LOT 120, 7 TH DISTRICT, CITY OF SOUTH FULTON, FULTON COUNTY, GEORGIA AND MORE PARTICULARLY DESCRIBED AS FOLLOWS:

COMMENCING AT THE CENTERLINE INTERSECTION OF HOBGOOD ROAD AND RIVERTOWN ROAD: THENCE \$85°46'37"E A DISTANCE OF 1702.11' FEET TO THE POINT OF BEGINNING ON THE SOUTHEASTERLY RIGHT-OF WAY OF PLYMOUTH DRIVE; RUNNING THENCE S 22°36'29" E FOR A DISTANCE OF 99.45' TO A POINT; RUNNING THENCE S 67°23'31" W FOR A DISTANCE OF 20,00' TO A POINT; RUNNING THENCE N 22°36'29" W FOR A DISTANCE OF 94.35' TO A POINT; THENCE FOLLOWING A CURVE TURNING TO THE LEFT WITH AN ARC LENGTH OF 20.11', AND A RADIUS OF 55.00', WITH A CHORD BEARING OF N 67°23'31" E. AND A CHORD LENGTH OF 20.00' WHICH IS THE TRUE POINT OF BEGINNING.

SAID TRACT OR PARCEL OF LAND CONTAINING 0.04 ACRES 1975 SQUARE FEET), MORE OR LESS.

PREPARED FOR: MERITAGE HOMES 20' SANITARY SEWER EASEMENT LAND LOTS 105, 106, 119 & 120 OF GEORGIA, INC "EXHIBIT"

ULTON COUNTY, GEORGIA - 08/17/2023