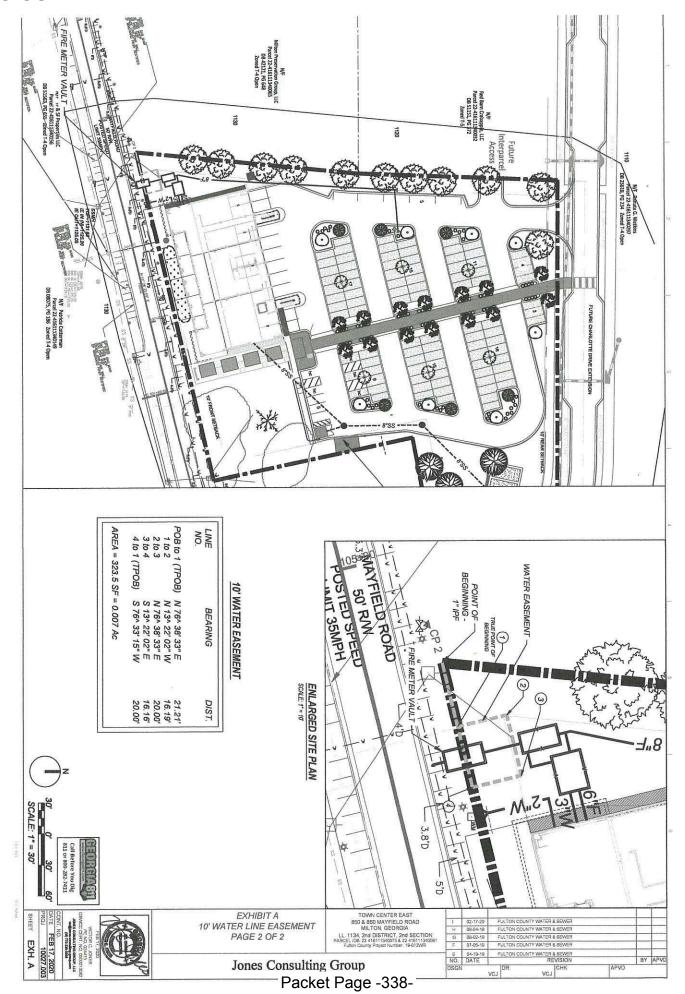

#### EXHIBIT A - 10' WATER EASEMENT

TO FIND THE POINT OF BEGINNING, COMMENCE AT THE SOUTHWEST CORNER OF THE PROPERTY (1" REBAR IPF, ALONG MAYFIELD ROAD) THENCE NORTH 76 DEGREES, 38 MINUTES, 33 SECONDS EAST A DISTANCE OF 21.21' TO A POINT, WHICH IS THE TRUE POINT OF BEGINNING, THENCE NORTH 13 DEGREES, 22 MINUTES, 02 SECONDS WEST A DISTANCE OF 16.19' TO A POINT, THENCE NORTH 76 DEGREES, 38 MINUTES, 33 SECONDS EAST A DISTANCE OF 20.00' TO A POINT, THENCE SOUTH 13 DEGREES, 22 MINUTES, 02 SECONDS EAST A DISTANCE OF 16.16' TO A POINT, THENCE SOUTH 76 DEGREES, 33 MINUTES, 15 SECONDS WEST A DISTANCE OF 20.00' TO A POINT, WHICH IS THE TRUE POINT OF BEGINNING;

SAID TRACT OR PARCEL OF LAND CONTAINS 0.007 ACRES AND IS DEPICTED ON THAT EASEMENT EXHIBIT A, PAGE 2 OF 2 BY JONES CONSULTING GROUP, LLC, CERTIFIED BY VICTOR C. JONES PE 024415, DATED FEBRUARY 17, 2020.