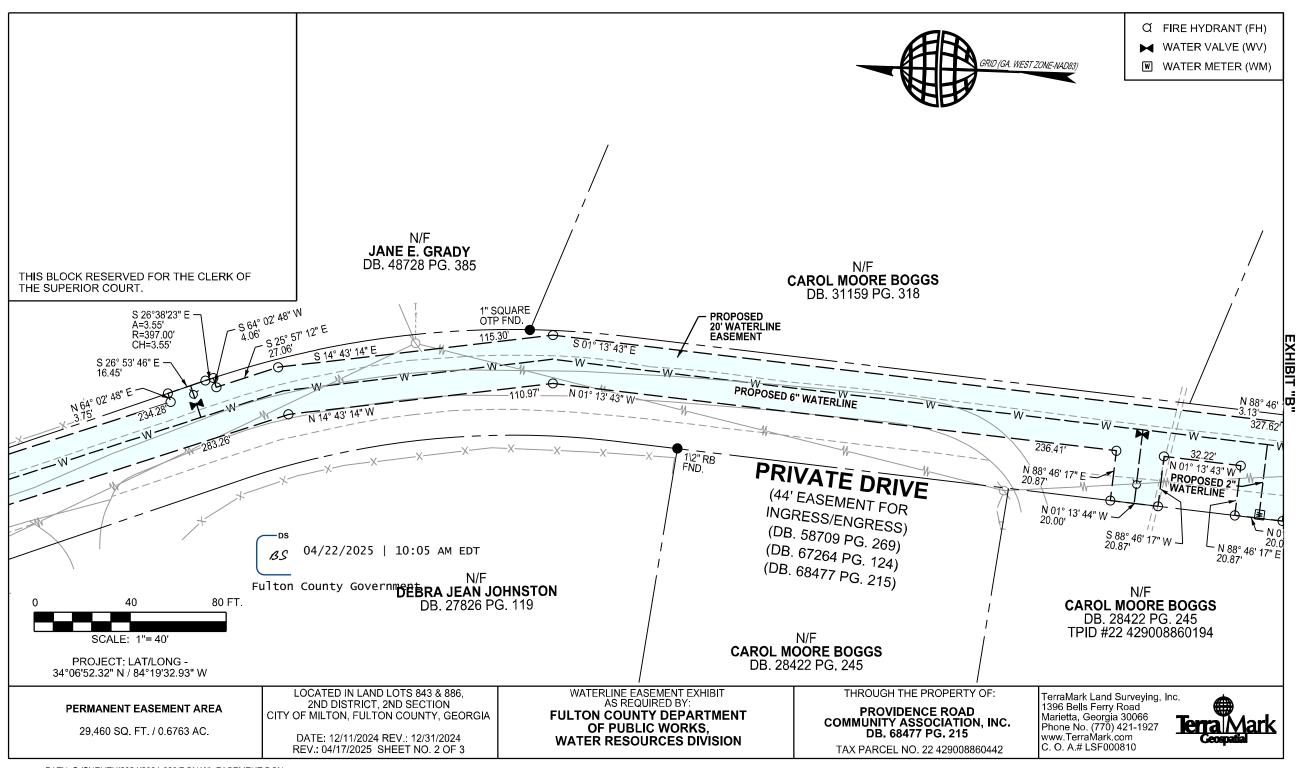

# **EXHIBIT "A" EASEMENT FOR WATER LINE EXTENSION**

Being a strip or parcel of land lying and being in Land Lots 843 & 886, 2<sup>nd</sup> District, 2<sup>nd</sup> Section, Fulton County, Georgia and being within a Private Drive Easement as shown on a plat, entitled "Minor Plat for Providence Road Investors Subdivision" and recorded among the Land Records of Fulton County, Georgia in Plat Book 470, Page 119, and finally being more particularly described as follows:

- 1. South 08° 04' 19" West, 54.28 feet; thence,
- 2. South 03° 55' 24" East, 3.39 feet; thence,
- 3. North 86° 04' 36" East, 5.50 feet; thence,
- 4. 20.10 feet along the arc of a curve deflecting to the left, having a radius of 353.00 feet and a chord bearing and distance of South 01° 42' 42" West, 20.10 feet; thence,
- 5. South 86° 04' 36" West, 3.53 feet; thence,
- 6. South 03° 55' 24" East, 89.81 feet; thence,
- South 25° 57' 12" East, 234.28 feet; thence,
   North 64° 02' 48" East, 3.75 feet; thence,
- 9. South 26° 53' 46" East, 16.45 feet; thence,
- 10. 3.55 feet along the arc of a curve deflecting to the right, having a radius of 397.00 feet and a chord bearing and distance of South 26° 38' 23" East, 3.55 feet; thence,
- 11. South 64° 02' 48" West, 4.06 feet; thence,
- 12. South 25° 57' 12" East, 27.06 feet; thence,
- 13. South 14° 43' 14" East, 115.30 feet; thence,
- 14. South 01° 13' 43" East, 327.62 feet; thence,
- 15. North 88° 46' 17" East, 3.13 feet; thence,
- 16. South 01° 13' 46" East, 20.00 feet; thence, 17. South 88° 46' 17" West, 3.13 feet; thence,
- 18. South 01° 13' 43" East, 204.60 feet; thence,
- 19. South 10° 01' 30" West, 21.88 feet; thence,
- 20. South 80° 06' 10" East, 75.38 feet; thence,
- 21. 20.72 feet along the arc of a curve deflecting to the right, having a radius of 90.00 feet and a chord bearing and distance of South 04° 44' 35" East, 20.67 feet; thence,
- 22. North 80° 06' 10" West, 80.65 feet; thence,
- 23. South 10° 01' 30" West, 74.25 feet; thence, 24. North 79° 58' 30" West, 20.00 feet; thence,
- 25. North 10° 01' 30" East, 20.26 feet; thence,
- 26. North 79° 58' 30" West, 68.36 feet; thence,
- 27. 31.17 feet along the arc of a curve deflecting to the right, having a radius of 90.00 feet and a chord bearing and distance of North 07° 25' 13" West, 31.02 feet; thence,
- 28. South 79° 58' 30" East, 77.66 feet; thence,
- 29. North 10° 01' 30" East, 64.31 feet; thence,
- 30. North 01° 13' 43" West, 239.25 feet; thence, 31. South 88° 46' 17" West, 20.87 feet; thence, 32. North 01° 13' 44" West, 20.00 feet; thence,

- 33. North 88° 46' 17" East, 20.87 feet; thence,
- 34. North 01° 13' 43" West, 32.22 feet; thence,
- 35. South 88° 46' 17" West, 20.87 feet; thence,
- 36. North 01° 13' 44" West, 20.00 feet; thence,
- 37. North 88° 46' 17" East, 20.87 feet; thence, 38. North 01° 13' 43" West, 236.41 feet; thence,
- 39. North 14° 43' 14" West, 110.97 feet; thence,
- 40. North 25° 57' 12" West, 283.26 feet; thence,
- 41. North 03° 55' 24" West, 119.20 feet; thence,
- 42. North 08° 04' 19" East, 55.99 feet; thence,
- 43. South 83° 02' 16" East, 20.00 feet to the Point of Beginning, containing 29,460 square feet or 0.6763 of an acre of land, more or less.