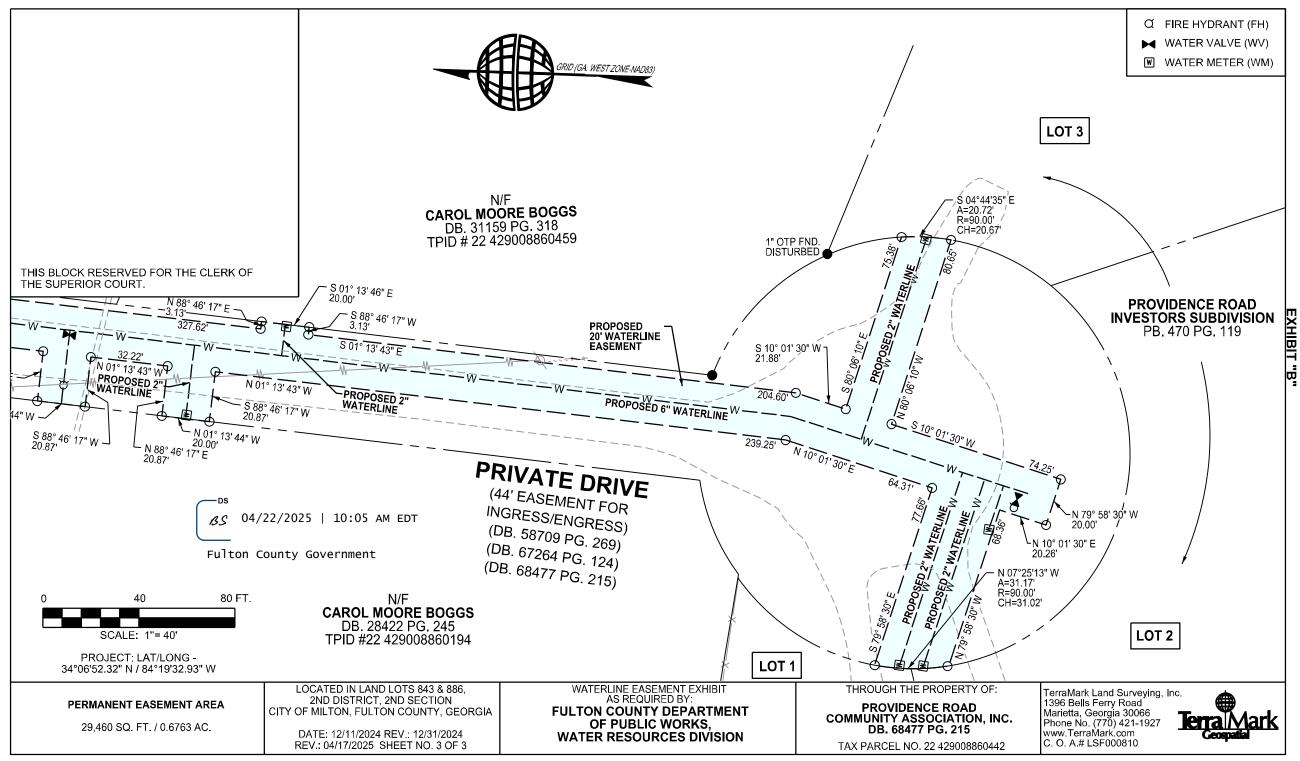

# **EXHIBIT "A" EASEMENT FOR WATER LINE EXTENSION**

Being a strip or parcel of land lying and being in Land Lots 843 & 886, 2<sup>nd</sup> District, 2<sup>nd</sup> Section, Fulton County, Georgia and being within a Private Drive Easement as shown on a plat, entitled "Minor Plat for Providence Road Investors Subdivision" and recorded among the Land Records of Fulton County, Georgia in Plat Book 470, Page 119, and finally being more particularly described as follows:

- 1. South 08° 04' 19" West, 54.28 feet; thence,
- 2. South 03° 55' 24" East, 3.39 feet; thence,
- 3. North 86° 04' 36" East, 5.50 feet; thence,
- 4. 20.10 feet along the arc of a curve deflecting to the left, having a radius of 353.00 feet and a chord bearing and distance of South 01° 42' 42" West, 20.10 feet; thence,
- 5. South 86° 04' 36" West, 3.53 feet; thence,
- 6. South 03° 55' 24" East, 89.81 feet; thence,
- South 25° 57' 12" East, 234.28 feet; thence,
   North 64° 02' 48" East, 3.75 feet; thence,
- 9. South 26° 53' 46" East, 16.45 feet; thence,
- 10. 3.55 feet along the arc of a curve deflecting to the right, having a radius of 397.00 feet and a chord bearing and distance of South 26° 38' 23" East, 3.55 feet; thence,
- 11. South 64° 02' 48" West, 4.06 feet; thence,
- 12. South 25° 57' 12" East, 27.06 feet; thence,
- 13. South 14° 43' 14" East, 115.30 feet; thence,
- 14. South 01° 13' 43" East, 327.62 feet; thence,
- 15. North 88° 46' 17" East, 3.13 feet; thence,
- 16. South 01° 13' 46" East, 20.00 feet; thence, 17. South 88° 46' 17" West, 3.13 feet; thence,
- 18. South 01° 13' 43" East, 204.60 feet; thence,
- 19. South 10° 01' 30" West, 21.88 feet; thence,
- 20. South 80° 06' 10" East, 75.38 feet; thence,
- 21. 20.72 feet along the arc of a curve deflecting to the right, having a radius of 90.00 feet and a chord bearing and distance of South 04° 44' 35" East, 20.67 feet; thence,
- 22. North 80° 06' 10" West, 80.65 feet; thence,
- 23. South 10° 01' 30" West, 74.25 feet; thence, 24. North 79° 58' 30" West, 20.00 feet; thence,
- 25. North 10° 01' 30" East, 20.26 feet; thence,
- 26. North 79° 58' 30" West, 68.36 feet; thence,
- 27. 31.17 feet along the arc of a curve deflecting to the right, having a radius of 90.00 feet and a chord bearing and distance of North 07° 25' 13" West, 31.02 feet; thence,
- 28. South 79° 58' 30" East, 77.66 feet; thence,
- 29. North 10° 01' 30" East, 64.31 feet; thence,
- 30. North 01° 13' 43" West, 239.25 feet; thence, 31. South 88° 46' 17" West, 20.87 feet; thence, 32. North 01° 13' 44" West, 20.00 feet; thence,

- 33. North 88° 46' 17" East, 20.87 feet; thence,
- 34. North 01° 13' 43" West, 32.22 feet; thence,
- 35. South 88° 46' 17" West, 20.87 feet; thence,
- 36. North 01° 13' 44" West, 20.00 feet; thence,
- 37. North 88° 46' 17" East, 20.87 feet; thence, 38. North 01° 13' 43" West, 236.41 feet; thence,
- 39. North 14° 43' 14" West, 110.97 feet; thence,
- 40. North 25° 57' 12" West, 283.26 feet; thence,
- 41. North 03° 55' 24" West, 119.20 feet; thence,
- 42. North 08° 04' 19" East, 55.99 feet; thence,
- 43. South 83° 02' 16" East, 20.00 feet to the Point of Beginning, containing 29,460 square feet or 0.6763 of an acre of land, more or less.