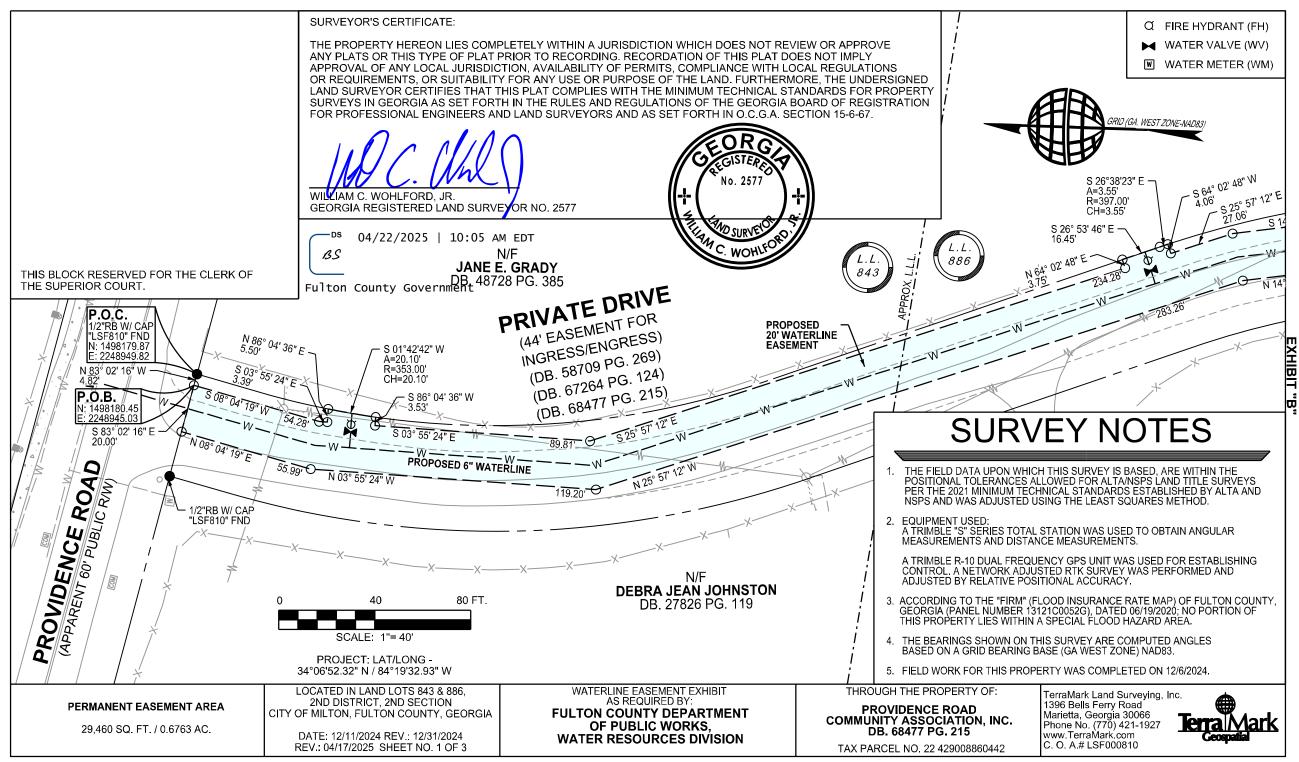

# **EXHIBIT "A" EASEMENT FOR WATER LINE EXTENSION**

Being a strip or parcel of land lying and being in Land Lots 843 & 886, 2<sup>nd</sup> District, 2<sup>nd</sup> Section, Fulton County, Georgia and being within a Private Drive Easement as shown on a plat, entitled "Minor Plat for Providence Road Investors Subdivision" and recorded among the Land Records of Fulton County, Georgia in Plat Book 470, Page 119, and finally being more particularly described as follows:

To find the Point of Beginning, commence, at a ½ inch capped rebar found (labeled LSF000810, typical hereafter) at the intersection of the South Right of Way Line of Providence Road (having an apparent 60 feet wide public right of way) and the Eastern Easement Line of a Private Drive (having a width of 44 feet) and shown on the aforesaid plat, said point being at State Plane Coordinate (Georgia West Zone) of North: 1,498,179.87; East 2,248,949.82; thence, leaving said point and running with the said line of Providence Road North 83° 02' 16" West, 4.82 feet to the True Point of Beginning of the herein described strip or parcel of land; thence, leaving the said Point of Beginning and the said line of Providence Road and running in, through, over and across the aforesaid Private Drive Easement,

- 1. South 08° 04' 19" West, 54.28 feet; thence,
- 2. South 03° 55' 24" East, 3.39 feet; thence,
- 3. North 86° 04' 36" East, 5.50 feet; thence,
- 4. 20.10 feet along the arc of a curve deflecting to the left, having a radius of 353.00 feet and a chord bearing and distance of South 01° 42' 42" West, 20.10 feet; thence,
- 5. South 86° 04' 36" West, 3.53 feet; thence,
- 6. South 03° 55' 24" East, 89.81 feet; thence,
- South 25° 57' 12" East, 234.28 feet; thence,
   North 64° 02' 48" East, 3.75 feet; thence,
- 9. South 26° 53' 46" East, 16.45 feet; thence,
- 10. 3.55 feet along the arc of a curve deflecting to the right, having a radius of 397.00 feet and a chord bearing and distance of South 26° 38' 23" East, 3.55 feet; thence,
- 11. South 64° 02' 48" West, 4.06 feet; thence,
- 12. South 25° 57' 12" East, 27.06 feet; thence,
- 13. South 14° 43' 14" East, 115.30 feet; thence,
- 14. South 01° 13' 43" East, 327.62 feet; thence,
- 15. North 88° 46' 17" East, 3.13 feet; thence,
- 16. South 01° 13' 46" East, 20.00 feet; thence, 17. South 88° 46' 17" West, 3.13 feet; thence,
- 18. South 01° 13' 43" East, 204.60 feet; thence,
- 19. South 10° 01' 30" West, 21.88 feet; thence,
- 20. South 80° 06' 10" East, 75.38 feet; thence,
- 21. 20.72 feet along the arc of a curve deflecting to the right, having a radius of 90.00 feet and a chord bearing and distance of South 04° 44' 35" East, 20.67 feet; thence,
- 22. North 80° 06' 10" West, 80.65 feet; thence,
- 23. South 10° 01' 30" West, 74.25 feet; thence, 24. North 79° 58' 30" West, 20.00 feet; thence,
- 25. North 10° 01' 30" East, 20.26 feet; thence,
- 26. North 79° 58' 30" West, 68.36 feet; thence,
- 27. 31.17 feet along the arc of a curve deflecting to the right, having a radius of 90.00 feet and a chord bearing and distance of North 07° 25' 13" West, 31.02 feet; thence,
- 28. South 79° 58' 30" East, 77.66 feet; thence,
- 29. North 10° 01' 30" East, 64.31 feet; thence,
- 30. North 01° 13' 43" West, 239.25 feet; thence, 31. South 88° 46' 17" West, 20.87 feet; thence, 32. North 01° 13' 44" West, 20.00 feet; thence,

- 33. North 88° 46' 17" East, 20.87 feet; thence,
- 34. North 01° 13' 43" West, 32.22 feet; thence,
- 35. South 88° 46' 17" West, 20.87 feet; thence,
- 36. North 01° 13' 44" West, 20.00 feet; thence,
- 37. North 88° 46' 17" East, 20.87 feet; thence, 38. North 01° 13' 43" West, 236.41 feet; thence,
- 39. North 14° 43' 14" West, 110.97 feet; thence,
- 40. North 25° 57' 12" West, 283.26 feet; thence,
- 41. North 03° 55' 24" West, 119.20 feet; thence,
- 42. North 08° 04' 19" East, 55.99 feet; thence,
- 43. South 83° 02' 16" East, 20.00 feet to the Point of Beginning, containing 29,460 square feet or 0.6763 of an acre of land, more or less.