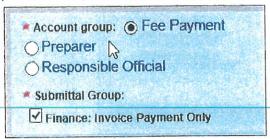

### 1.1.1 Create GEOS Account and Specify the Account Type

If the drinking water users have never used GEOS before, they may come to register a new GEOS account. Upon registration, they should select the Account Group of "Fee Payment", which is designed for users who only need to make payments in GEOS, and check the Submittal Group of "Finance: Invoice Payment Only".

After selection, users may proceed to the next pages for answering security questions and entering picture verifications. They don't necessarily have to associate facilities with their GEOS account.