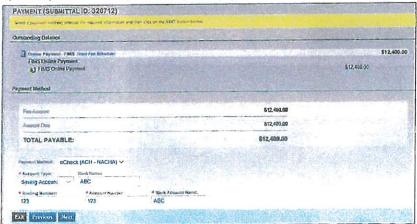

#### 1.1.2 Make Payment

After registration, users can log into their own GEOS account to make an online payment. They may either click on the "Make Online Payment" link on the dashboard or go to the "Submittal" module > Start a new submittal (filtering the category as Fee/Invoice") to start payment.

To make the payment, users may enter the FIMS Account ID and Invoice Number received (from the invoice received from EPD), and click the search button to initiate the request.

GEOS will then automatically pull out the invoice details from the Account ID and invoice number. After verifying the invoice details, users may proceed to the Payment tab to make an ACH payment. Please note that all mandatory fields (marked with \*) on the payment page have to be filled out properly.

In the last step, users have to enter their security questions and PIN to verify that they are the actual owner of this GEOS account. With all these steps done, an online payment will be completed in GEOS.