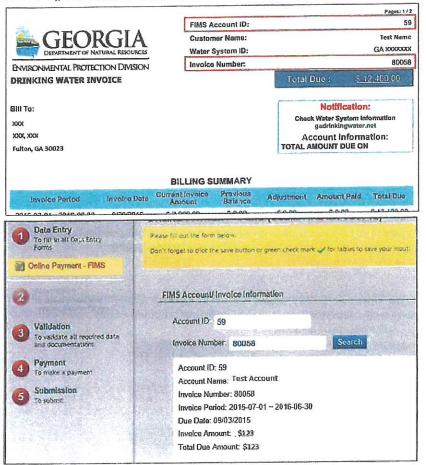

To make the payment, users may enter the FIMS Account ID and Invoice Number received (from the invoice received from EPD), and click the search button to initiate the request.

GEOS will then automatically pull out the invoice details from the Account ID and invoice number. After verifying the invoice details, users may proceed to the Payment tab to make an ACH payment. Please note that all mandatory fields (marked with \*) on the payment page have to be filled out properly.

In the last step, users have to enter their security questions and PIN to verify that they are the actual owner of this GEOS account. With all these steps done, an online payment will be completed in GEOS.