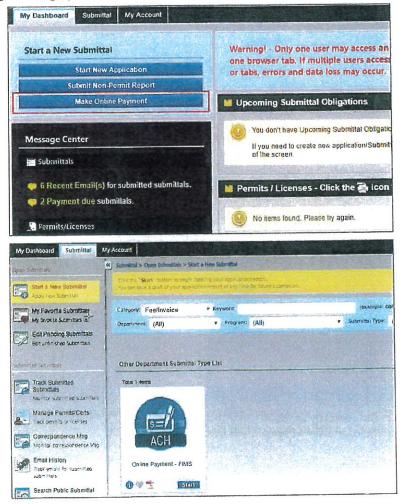

#### 1.1.2 Make Payment

After registration, users can log into their own GEOS account to make an online payment. They may either click on the "Make Online Payment" link on the dashboard or go to the "Submittal" module > Start a new submittal (filtering the category as Fee/Invoice") to start payment.

To make the payment, users may enter the FIMS Account ID and Invoice Number received (from the invoice received from EPD), and click the search button to initiate the request.

GEOS will then automatically pull out the invoice details from the Account ID and invoice number. After verifying the invoice details, users may proceed to the Payment tab to make an ACH payment. Please note that all mandatory fields (marked with \*) on the payment page have to be filled out properly.