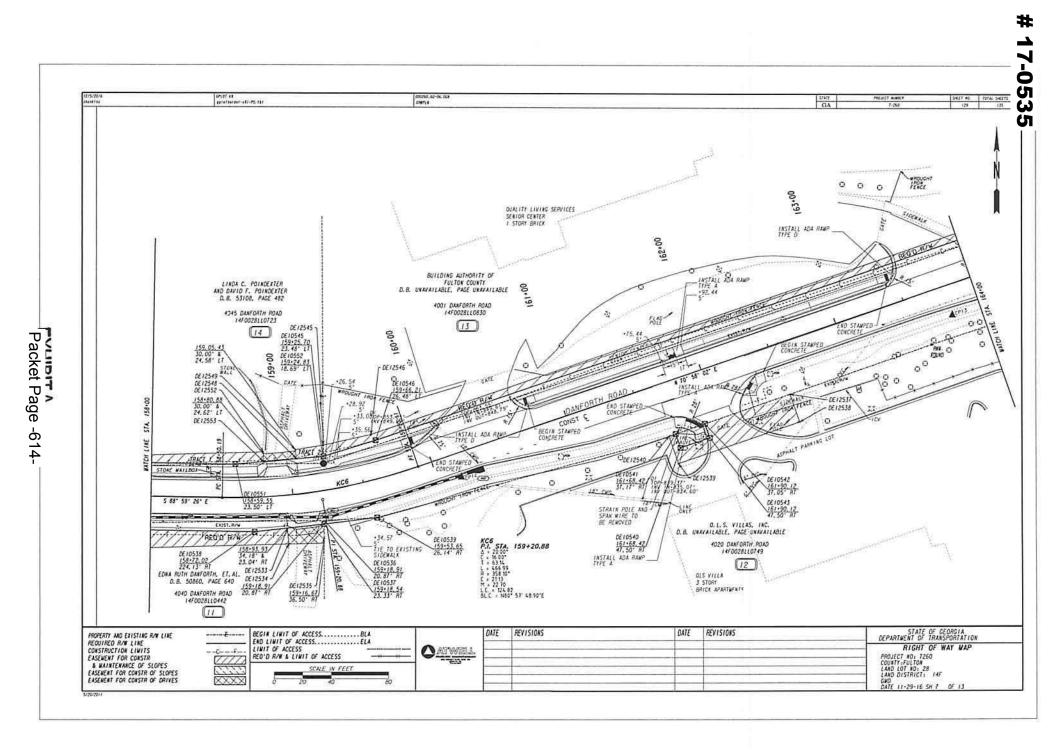

## # 17-0535

28 a five-foot wide ADA compliant adjacent sidewalk on both side of Danforth, and

29 (v) a two-foot wide grass area on the outside of the sidewalk; and

30 WHEREAS, the details of said Project as shown on the plans and 31 specifications, as may be amended, is attached hereto as Exhibit "A," and is on 32 file in the Fulton County Public Works Department, and incorporated herein by 33 reference; and

WHEREAS, in order to construct the Project's road and drainage improvements for the public benefit, it is necessary that rights-of-way and necessary easements be acquired from the real property of owners and persons having an interest therein for said Project, all of which are set forth in detail on the plans and specifications for the Project.

NOW, THEREFORE, BE IT RESOLVED by the Board of Commissioners
 of Fulton County has hereby determined:

1.

41

That it is in the public interest and benefit to construct, install sidewalks and a drainage system, alter and connect a road through said County, and particularly to improve Danforth Road, as set forth in the Danforth Road Sidewalks Improvement Project No. T-260, as shown on the plans and specifications included in Exhibit "A" attached hereto, and on file in the Fulton County Public Works Department, as same is incorporated herein by reference and as may be amended, is hereby affirmed.

49

50

2.

That the necessity for immediately acquiring all of the properties 52 53 embraced within the limits established for the easements and rights-of-way to 54 serve the Danforth Road Sidewalks Project No. T-260, all as shown on the plans 55 and specifications therefor and as may be amended and so designated, as set 56 forth in Exhibit "A" attached hereto, and on file in the office of the Fulton County 57 Public Works Department, is hereby declared; and, the same constitutes an emergency sufficient to authorize the accelerated procedure provided by the 58 59 General Assembly in Georgia (O.C.G.A. § 32-3-1 et seq.);