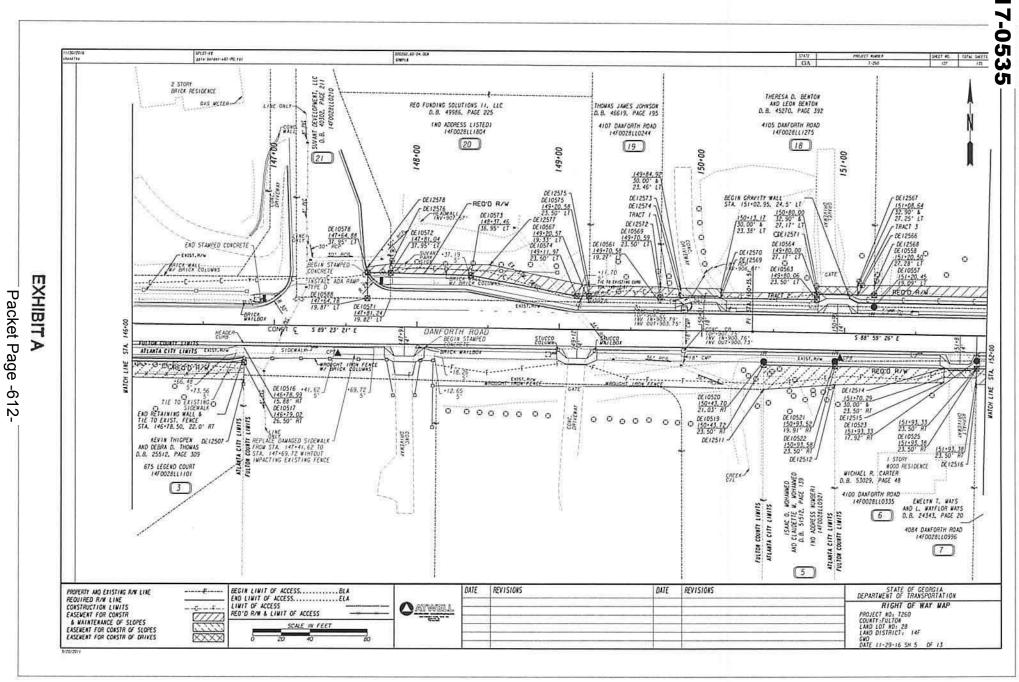

## # 17-0535

28 a five-foot wide ADA compliant adjacent sidewalk on both side of Danforth, and

29 (v) a two-foot wide grass area on the outside of the sidewalk; and

30 WHEREAS, the details of said Project as shown on the plans and 31 specifications, as may be amended, is attached hereto as Exhibit "A," and is on 32 file in the Fulton County Public Works Department, and incorporated herein by 33 reference; and

WHEREAS, in order to construct the Project's road and drainage improvements for the public benefit, it is necessary that rights-of-way and necessary easements be acquired from the real property of owners and persons having an interest therein for said Project, all of which are set forth in detail on the plans and specifications for the Project.

NOW, THEREFORE, BE IT RESOLVED by the Board of Commissioners
 of Fulton County has hereby determined:

1.

41

That it is in the public interest and benefit to construct, install sidewalks and a drainage system, alter and connect a road through said County, and particularly to improve Danforth Road, as set forth in the Danforth Road Sidewalks Improvement Project No. T-260, as shown on the plans and specifications included in Exhibit "A" attached hereto, and on file in the Fulton County Public Works Department, as same is incorporated herein by reference and as may be amended, is hereby affirmed.

49

50

2.

That the necessity for immediately acquiring all of the properties 52 53 embraced within the limits established for the easements and rights-of-way to 54 serve the Danforth Road Sidewalks Project No. T-260, all as shown on the plans 55 and specifications therefor and as may be amended and so designated, as set 56 forth in Exhibit "A" attached hereto, and on file in the office of the Fulton County 57 Public Works Department, is hereby declared; and, the same constitutes an emergency sufficient to authorize the accelerated procedure provided by the 58 59 General Assembly in Georgia (O.C.G.A. § 32-3-1 et seq.);