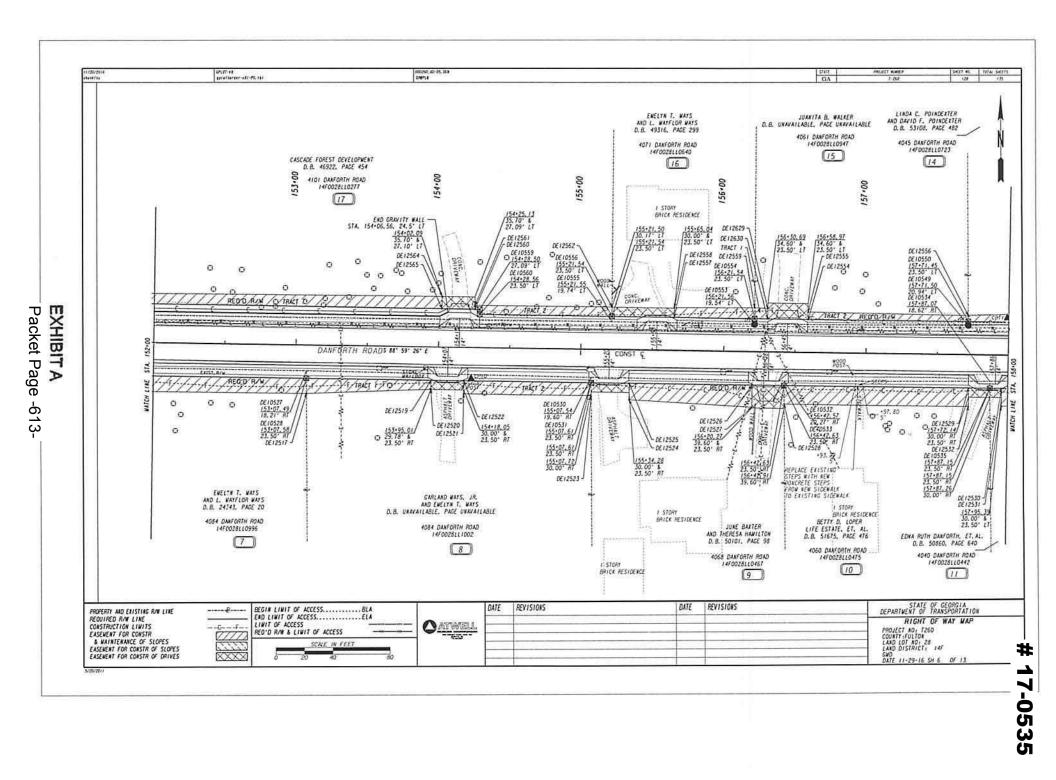

## # 17-0535

28 a five-foot wide ADA compliant adjacent sidewalk on both side of Danforth, and

29 (v) a two-foot wide grass area on the outside of the sidewalk; and

30 WHEREAS, the details of said Project as shown on the plans and 31 specifications, as may be amended, is attached hereto as Exhibit "A," and is on 32 file in the Fulton County Public Works Department, and incorporated herein by 33 reference; and

WHEREAS, in order to construct the Project's road and drainage improvements for the public benefit, it is necessary that rights-of-way and necessary easements be acquired from the real property of owners and persons having an interest therein for said Project, all of which are set forth in detail on the plans and specifications for the Project.

NOW, THEREFORE, BE IT RESOLVED by the Board of Commissioners
 of Fulton County has hereby determined:

1.

41

That it is in the public interest and benefit to construct, install sidewalks and a drainage system, alter and connect a road through said County, and particularly to improve Danforth Road, as set forth in the Danforth Road Sidewalks Improvement Project No. T-260, as shown on the plans and specifications included in Exhibit "A" attached hereto, and on file in the Fulton County Public Works Department, as same is incorporated herein by reference and as may be amended, is hereby affirmed.

49

50

2.

That the necessity for immediately acquiring all of the properties 52 53 embraced within the limits established for the easements and rights-of-way to 54 serve the Danforth Road Sidewalks Project No. T-260, all as shown on the plans 55 and specifications therefor and as may be amended and so designated, as set 56 forth in Exhibit "A" attached hereto, and on file in the office of the Fulton County 57 Public Works Department, is hereby declared; and, the same constitutes an emergency sufficient to authorize the accelerated procedure provided by the 58 59 General Assembly in Georgia (O.C.G.A. § 32-3-1 et seq.);