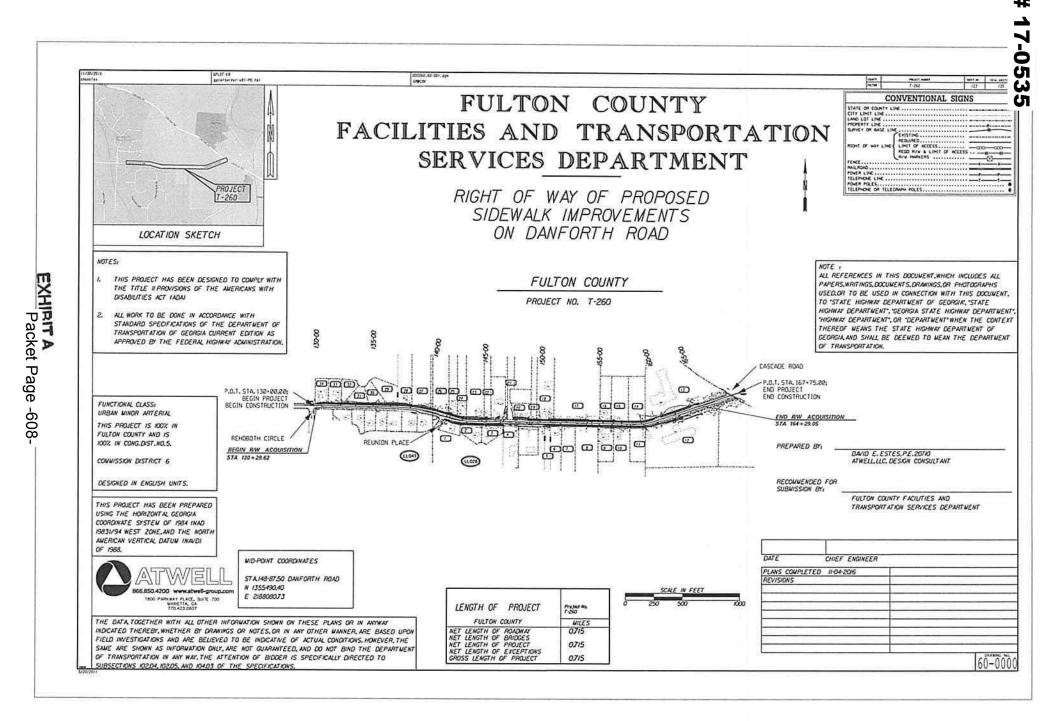

Scope of Work: Right of Way and Easements are required from thirty four (34) property owners prior to constructing the Danforth Road Sidewalk Project which includes the installation of a five-foot wide ADA compliant sidewalks on both sides of the road, curb and gutter and associated storm water structures, a two-foot wide stamped concrete strip at the back of the curb, a two-foot wide grass area on the outside of the sidewalk and driveway modifications. The proposed project will extend .715 miles on Danforth Road from the intersections of Cascade Road and Rehoboth Circle.

Once completed the proposed project will reduce traffic congestion for the residents of this Fulton County Community and the installation of sidewalks is consistent with the objectives to improve air quality for all Fulton County residents and promote safe pedestrian travel.

WHEREAS, the proposed Project improvements include: (i) a five foot wide sidewalk that is compliant with the Americans With Disabilities Act ("ADA") requirements and will run along 0.715 mile on Danforth Road from Cascade Road to Rehoboth Circle, (ii) curb and gutter and associated storm water structures, (iii) a two-foot wide stamped concrete strip at the back of the curb, (iv)

## # 17-0535

28 a five-foot wide ADA compliant adjacent sidewalk on both side of Danforth, and

29 (v) a two-foot wide grass area on the outside of the sidewalk; and

30 WHEREAS, the details of said Project as shown on the plans and 31 specifications, as may be amended, is attached hereto as Exhibit "A," and is on 32 file in the Fulton County Public Works Department, and incorporated herein by 33 reference; and