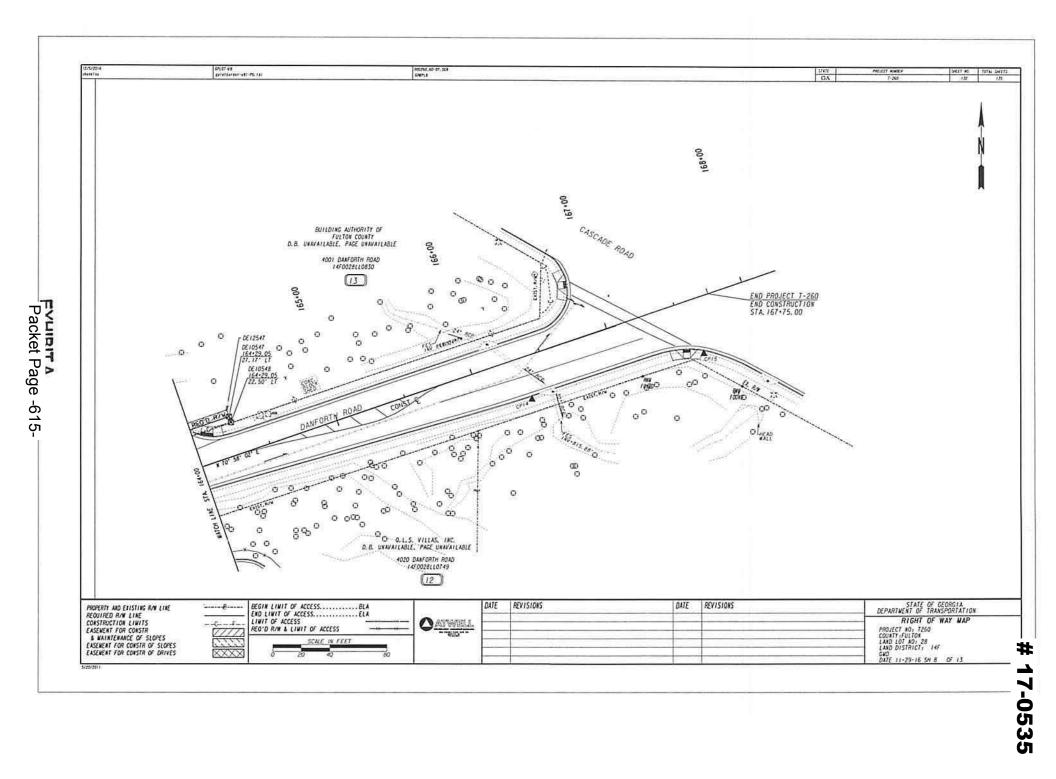

18 and

19 WHEREAS, in accordance with the SFCTP, portions of Danforth Road 20 from Cascade Road to Rehoboth Circle and drainage systems related thereto, 21 (hereinafter, "the Danforth Road Sidewalks Improvement Project No. T-260" or 22 "Project"), have been designated for necessary improvements; and

## # 17-0535

28 a five-foot wide ADA compliant adjacent sidewalk on both side of Danforth, and

29 (v) a two-foot wide grass area on the outside of the sidewalk; and

30 WHEREAS, the details of said Project as shown on the plans and 31 specifications, as may be amended, is attached hereto as Exhibit "A," and is on 32 file in the Fulton County Public Works Department, and incorporated herein by 33 reference; and

WHEREAS, in order to construct the Project's road and drainage improvements for the public benefit, it is necessary that rights-of-way and necessary easements be acquired from the real property of owners and persons having an interest therein for said Project, all of which are set forth in detail on the plans and specifications for the Project.

NOW, THEREFORE, BE IT RESOLVED by the Board of Commissioners
 of Fulton County has hereby determined:

1.

41

That it is in the public interest and benefit to construct, install sidewalks and a drainage system, alter and connect a road through said County, and particularly to improve Danforth Road, as set forth in the Danforth Road Sidewalks Improvement Project No. T-260, as shown on the plans and specifications included in Exhibit "A" attached hereto, and on file in the Fulton County Public Works Department, as same is incorporated herein by reference and as may be amended, is hereby affirmed.

49

50

2.

That the necessity for immediately acquiring all of the properties 52 53 embraced within the limits established for the easements and rights-of-way to 54 serve the Danforth Road Sidewalks Project No. T-260, all as shown on the plans 55 and specifications therefor and as may be amended and so designated, as set 56 forth in Exhibit "A" attached hereto, and on file in the office of the Fulton County 57 Public Works Department, is hereby declared; and, the same constitutes an emergency sufficient to authorize the accelerated procedure provided by the 58 59 General Assembly in Georgia (O.C.G.A. § 32-3-1 et seq.);