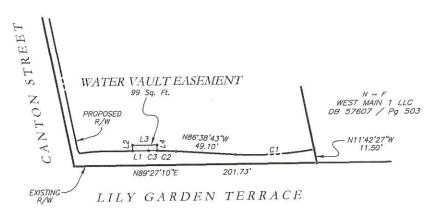

IN WITNESS HEREOF said party of the first part has hereunto affixed its hand and seal on the day and year first above

Property Line Description Water Vault Easement

All that tract or parcel of land lying and being in Land Lot 1252 of the 2nd District, Fulton County, Georgia, and being more particularly described as follows:

Commencing at the point of intersection of the easterly right-of-way of Canton Street (R/W varies) and the northerly right-of-way of Lily Garden Terrace (30' R/W)

Thence along said brotherly right-of-way North 89 degrees 27 minutes 10 seconds East, 201.73 feet to a point on the westerly boundary of the lands of West Main 1 LLC (DB 57607, Pg 503); Thence departing said northerly right-of-way along said westerly boundary North 11 degrees 42 minutes 27 seconds West, 11.50 feet to a point;

Thence departing said westerly boundary along a curve to the right, an arc distance of 66.01 feet, said curve having a radius of 275.00 feet and being subtended by a chord of 65.86 feet, at South 86 degrees 28 minutes 40 seconds West, to a point;

Thence North 86 degrees 38 minutes 43 seconds West, 49.10 feet to a point;

Thence along a curve to the left, an arc distance of 15.66 feet, said curve having a radius of 325.00 feet and being subtended by a chord of 15.66 feet, at North 88 degrees 01 minutes 33 seconds West, to a point, said point being the TRUE POINT OF BEGINNING;

Thence along a curve to the left, an arc distance of 7.14 feet, said curve having a radius of 325.00 feet and being subtended by a chord of 7.14 feet, at South 89 degrees 57 minutes 51 seconds West, to a point;

Thence South 89 degrees 20 minutes 05 seconds West, 13.20 feet to a point;

Thence North 00 degrees 39 minutes 55 seconds West, 4.87 feet to a point;

Thence North 89 degrees 25 minutes 58 seconds East, 20.34 feet to a point;

Thence South 00 degrees 39 minutes 55 seconds East, 4.92 feet to a point, said point being the TRUE POINT OF BEGINNING;

Said tract or parcel of land contains 99 square feet.

#### SURVEY REFERENCE

1. REFERENCE A PLAT FOR KDB DEVELOPMENT PREPARED BY FLOYD AND ASSOCIATES, INC., DATED 4/25/2018

|     | LINE TABL   | E     |
|-----|-------------|-------|
| L 1 | S89'20'05"W | 13.20 |
| L 2 | N00'39'55"W | 4.87' |
| L 3 | N89'25'58"E | 20.34 |
| L 4 | S00°39'55"E | 4.92  |

| CURVE TABLE |          |           |          |             |
|-------------|----------|-----------|----------|-------------|
| C=1         | A=66.01' | R=275.00' | C=65.86' | SB6*28'40"W |
| C=2         | A=15.66' | R=325.00' | C=15.66' | N88'01'33"W |
| C=3         | A=7.14'  | R=325.00' | C=7.14'  | S89*57'51"W |

# EASEMENT PLAT FOR: KBD DEVELOPMENT, LLC LOCATED IN LAND LOT 1252 OF THE 2nd DISTRICT, 2nd SECTION, FULTON COUNTY, CITY OF ALPHARETTA, GEORGIA