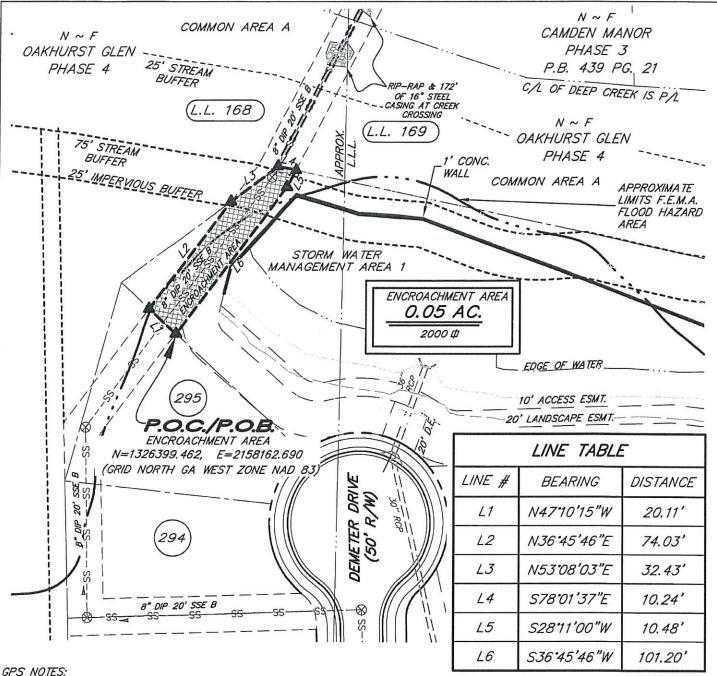

1.) HORIZONTAL DATUM IS NAD 83. VERTICAL DATUM IS NAVD 88.

2.) THE NORTHING, EASTING, AND ELEVATION OF THE STARTING POINTS FOR THIS SURVEY WERE OBTAINED UTILIZING A TRIMBLE 5800 GPS RECEIVER WITH A TRIMBLE TSC2 DATA COLLECTOR RECEIVING RTK CORRECTIONS VIA A CELL PHONE FROM THE EGPS SOLUTIONS REAL TIME NETWORK. THE TECHNIQUE USED WAS RTK CORRECTED MEASUREMENTS FROM THE TRIMBLE VRS REAL TIME NETWORK OPERATED BY EGPS SOLUTIONS, INC. THE RELATIVE POSITIONAL ACCURACY OBTAINED ON THE POINTS UTILIZED IN THIS SURVEY WERE 0.04 FT. HORIZONTAL AND 0.07 FT. VERTICAL AT THE 95% CONFIDENCE LEVEL.

SHEET TITLE

1 OF 2

ALL THAT ENCROACHING EASEMENT AREA WHERE A 20' SANITARY SEWER EASEMENT & A STORMWATER MANAGEMENT AREA OVERLAP LYING AND BEING IN LAND LOT 168 OF THE 9th DISTRICT F, CITY OF SOUTH FULTON, FULTON COUNTY, GEORGIA BEING MORE PARTICULARLY DESCRIBED AS FOLLOWS:

BEGINNING AT A POINT WHERE THE SOUTHEASTERLY SIDE OF SAID 20' SANITARY SEWER EASEMENT INTERSECTS WITH THE SOUTHWESTERLY SIDE OF SAID STOR MWATER MANAGEMENT AREA HAVING STATE PLANE COORDINATES NORTH: 1326399.462, EAST: 2158162.690 (GRID NORTH, GA WEST ZONE, NAD 83);

THENCE PROCEEDING ALONG THE SOUTHWESTERLY SIDE OF SAID STORM WATER MANAGEMENT AREA NORTH 47 DEGREES 10 MINUTES 15 SECONDS WEST A DISTANCE OF 20.11 FEET TO A POINT WHERE THE SOUTHWESTERLY SIDE OF SAID STORM WATER MANAGEMENT AREA INTERSECTS THE NORTHWESTERLY SIDE OF SAID 20' SANITARY SEWER EASEMENT;

THENCE PROCEEDING ALONG THE NORTHWESTERLY SIDE OF SAID 20' SANITARY SEWER EASEMENT NORTH 36 DEGREES 45 MINUTES 46 SECONDS EAST A DISTANCE OF 74.03 FEET TO A POINT WHERE SAID EASEMENT INTERSECTS THE NORTHWESTERLY SIDE OF SAID STORM WATER MANAGEMENT AREA;

THENCE PROCEEDING ALONG THE NORTHWESTERLY SIDE OF SAID STORM WATER MANAGEMENT AREA NORTH 53 DEGREES 08 MINUTES 03 SECONDS EAST A DISTANCE OF 32.43 FEET TO A POINT ON THE NORTHEASTERLY SIDE OF SAID STORM WATER MANAGEMENT AREA;

THENCE PROCEEDING ALONG THE THE NORTHEASTERLY SIDE OF SAID STORM WATER MANAGEMENT AREA SOUTH 78 DEGREES 01 MINUTES 37 SECONDS EAST A DISTANCE OF 10.24 FEET TO A POINT;

THENCE DEPARTING THE NORTHEASTERLY SIDE OF SAID STORM WATER MANAGEMENT AREA AND PROCEEDING ALONG THE SOUTHEASTERLY SIDE OF SAID 20' SANITARY SEWER EASEMENT SOUTH 28 DEGREES 11 MINUTES 00 SECONDS WEST A DISTANCE OF 10.48 FEET TO A POINT;

THENCE CONTINUING ALONG SAID SOUTHEASTERLY SIDE OF SAID 20' SANITARY SEWER EASEMENT SOUTH 36 DEGREES 45 MINUTES 46 SECONDS WEST A DISTANCE OF 101.20 FEET TO A POINT, SAID POINT BEING THE POINT OF BEGINNING.

SAID ENCROACHING EASEMENT AREA HAVING AN AREA OF 0.05 ACRES (2,000 SQUARE FEET) MORE OR LESS.

GASKINS

LECRAW INC

GASKINS

LECRAW INC

GERAW INC

GERAW INC

MT REINARD FOLICE PRAY