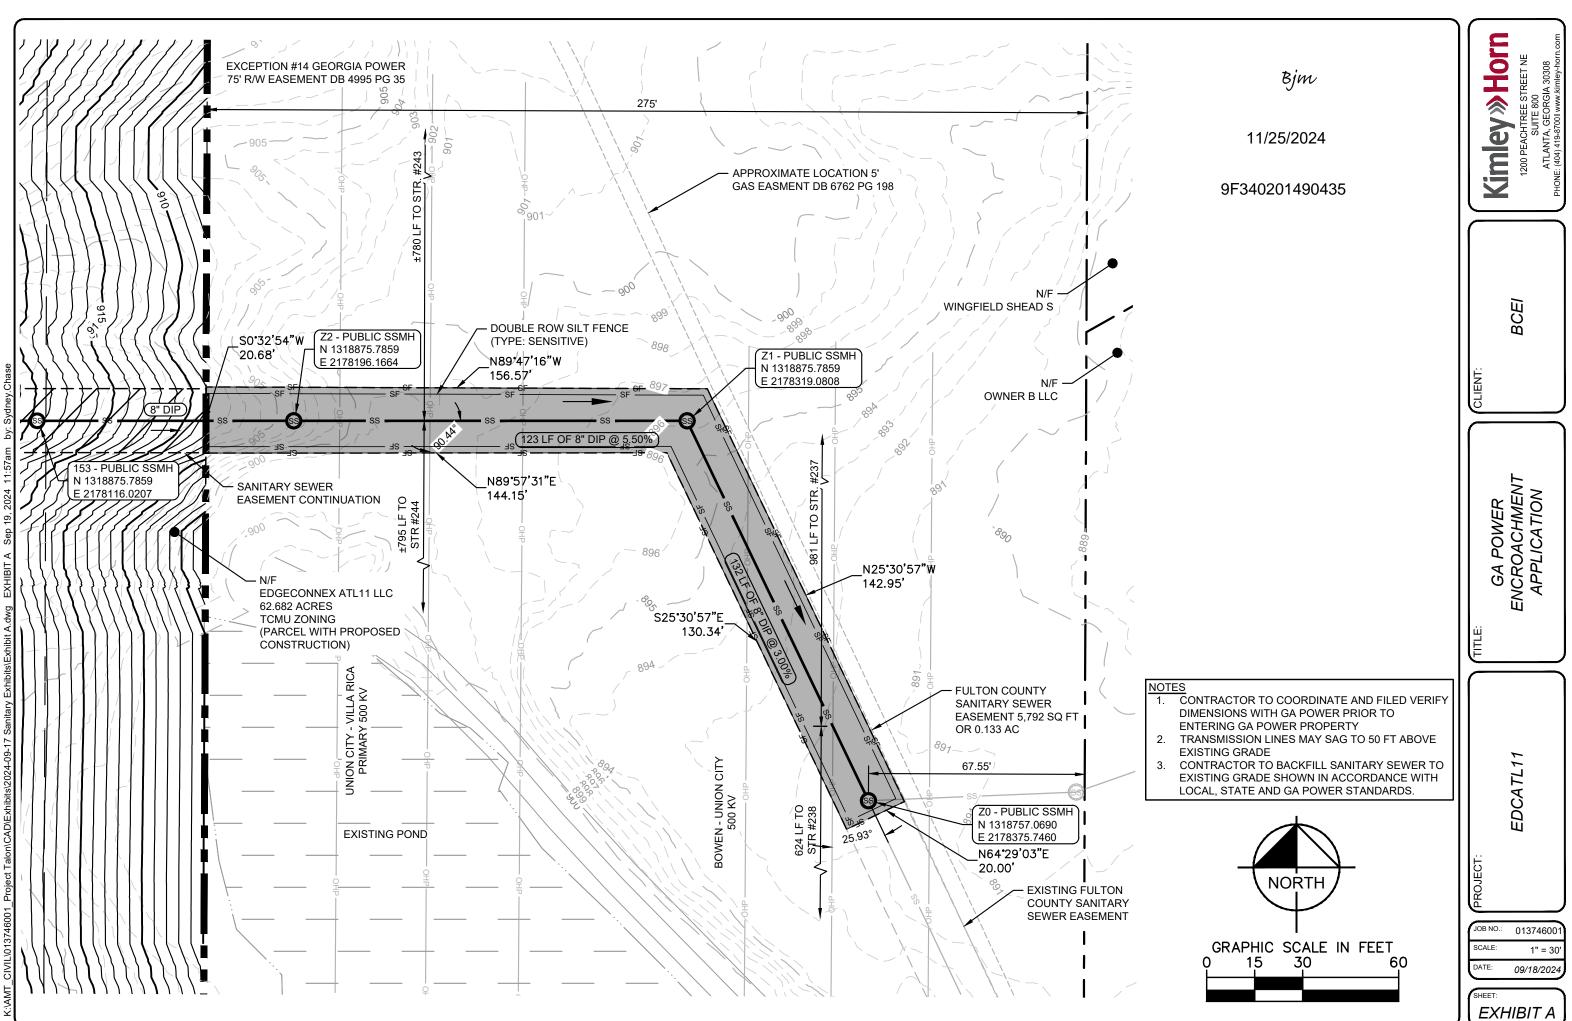

# **EASEMENT DESCRIPTION:**

ALL THAT TRACT OR PARCEL OF LAND LYING AND BEING IN LAND LOT 149 OF THE 9TH DISTRICT, CITIES OF SOUTH FULTON AND UNION CITY, FULTON COUNTY, GEORGIA AND BEING MORE PARTICULARLY DESCRIBED AS FOLLOWS:

COMMENCING AT A 3/8" IRON PIN FOUND AT THE SOUTHEAST CORNER OF LAND LOT 149, BEING THE COMMON LAND LOT CORNER FOR LAND LOTS 133,134,149 &150. THENCE LEAVING SAID CORNER, NORTH 56°54'38" WEST, FOR A DISTANCE OF 327.52 FEET TO A POINT, SAID POINT BEING THE POINT OF BEGINNING.

THENCE (1) NORTH 89°57'31" EAST, 144.15 FEET TO A POINT;

THENCE (2) SOUTH 25°30'57" EAST, 130.34 FEET TO A POINT;

THENCE (3) NORTH 64°29'03" EAST, 20.00 FEET TO A POINT;

THENCE (4) NORTH 25°30'57" WEST, 142.95 FEET TO A POINT;

THENCE (5) NORTH 89°47'16" WEST, 156.57 FEET;

THENCE (6) SOUTH 0°32'54" WEST, 20.68 FEET TO A POINT;

CONTAINING 5,792 SQUARE FEET, MORE OR LESS.