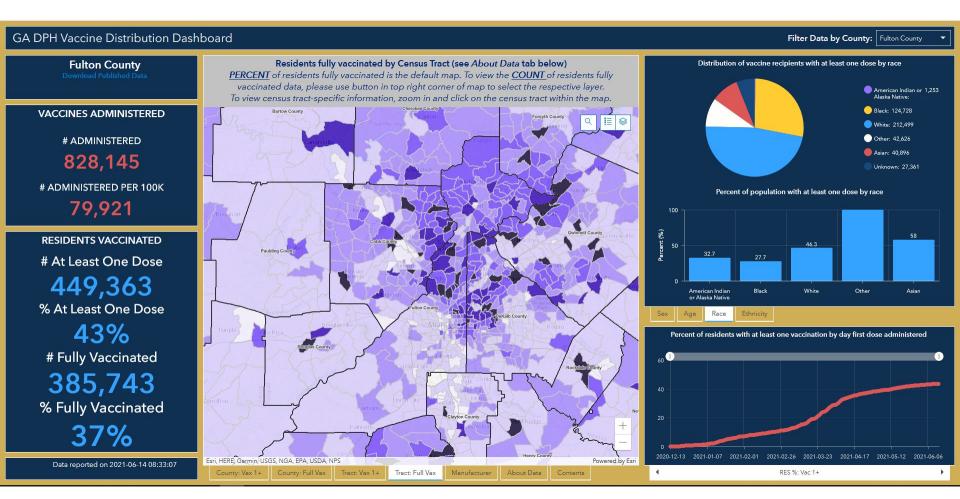

## **DPH Vaccine Dashboard**

- Totals extracted from Georgia Registry of Immunization Transactions & Service or GRITS
- State still trying to verify all zip code data and other data errors
- Fulton County % vaccinated over 18 years old = 53% one dose 47% fully vaccinated
- (Map) areas with lowest vaccination rates, have the highest new case & hospitalization rates