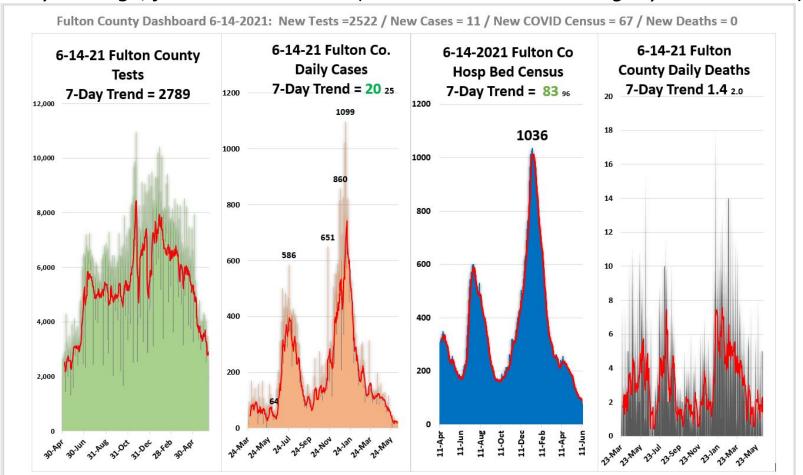

## **INCIDENT RESPONSE REVIEW**

- 7-Day average for cases, percent positives, deaths & hospitalizations had small rises post Memorial day, but have since resumed a slow decline.
- All 4 major indicators on the Fulton County scorecard are still green
- While all tracked metrics continue to improve, COVID is still present in the county.
- Census tract information show new COVID infections in areas with the lowest vaccination rates
- 100% of new hospitalizations in Fulton County are unvaccinated

## **Incident Response Update**

- Fulton County COVID-19 (today's # in Green, last BoC # in Black)
  - 7-day average for cases is 20 23 (the lowest ever tracked)
  - 7-day average for % positive is 1.3 2.7 (the lowest ever tracked)
  - 7-day average, Hospitalizations is 83 109 (the lowest ever tracked)
  - $\circ$  7 day average, for deaths is 1.4 1.8 (deaths have decreased slightly since last BoC)