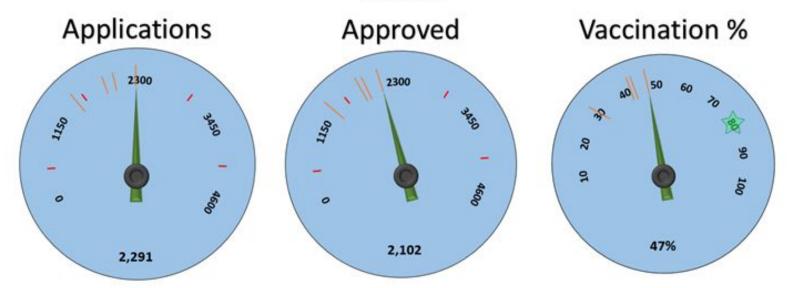

## **Incident Response Update**

- Fulton County COVID-19 (today's # in Green, last BoC # in Black)
  - 7-day average for cases is 20 23 (the lowest ever tracked)
  - 7-day average for % positive is 1.3 2.7 (the lowest ever tracked)
  - 7-day average, Hospitalizations is 83 109 (the lowest ever tracked)
  - $\circ$  7 day average, for deaths is 1.4 1.8 (deaths have decreased slightly since last BoC)

## **VACCINATION RESPONSE**

- Last week, our fixed & mobile vaccination sites reached the 500K vaccines administered milestone
- Fulton county mobile vaccination units have administered over 32K doses of vaccines
- Eleven mobile units will be at 40 unique locations this week
- The GICC fixed vaccination center will remain open until June 26th.
- After the closure of the GICC location, vaccinations will continue to be available at 6 Board of Health Clinics, 10 Libraries, 4700 North Point and a new fixed location in Southern Fulton County.
- Vaccination Rates: Grady 56%, APS 68%, FCS 70%

## **DPH Vaccine Dashboard**

- Totals extracted from Georgia Registry of Immunization Transactions & Service or GRITS
- State still trying to verify all zip code data and other data errors
- Fulton County % vaccinated over 18 years old = 53% one dose 47% fully vaccinated
- (Map) areas with lowest vaccination rates, have the highest new case & hospitalization rates