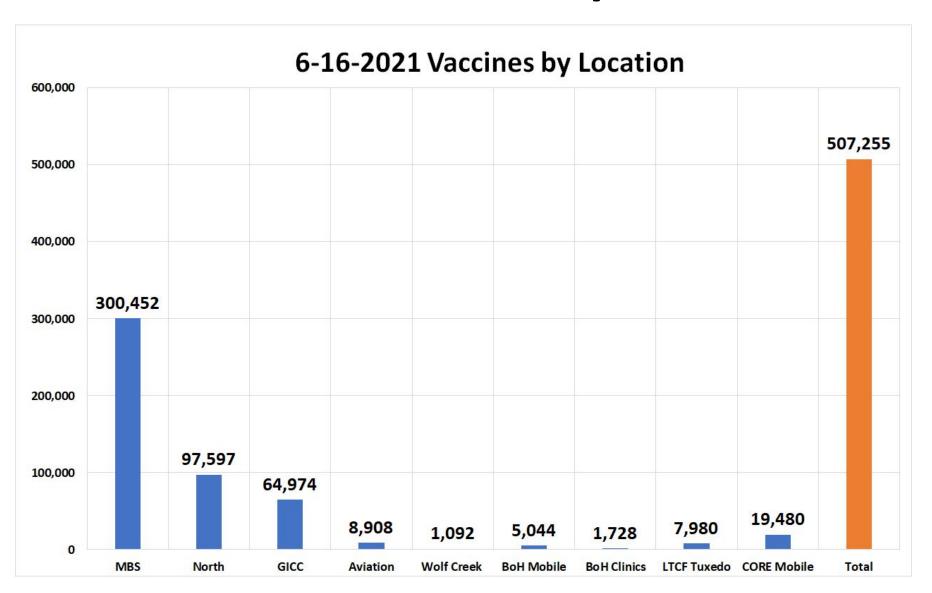

## **VACCINATION RESPONSE**

- Last week, our fixed & mobile vaccination sites reached the 500K vaccines administered milestone
- Fulton county mobile vaccination units have administered over 32K doses of vaccines
- Eleven mobile units will be at 40 unique locations this week
- The GICC fixed vaccination center will remain open until June 26th.
- After the closure of the GICC location, vaccinations will continue to be available at 6 Board of Health Clinics, 10 Libraries, 4700 North Point and a new fixed location in Southern Fulton County.
- Vaccination Rates: Grady 56%, APS 68%, FCS 70%

## Vaccination Response (CVC)

- Mercedes-Benz Stadium Community Vaccination Center has ended operations on June 7th
- Mercedes-Benz CVC final vaccines administered total was 300,452
- 34,090 walk-ups were accommodated at the Mercedes-Benz Community Vaccination Center
- MBS CVC vaccinated
   2226 young adults
   (12-15 y/o)