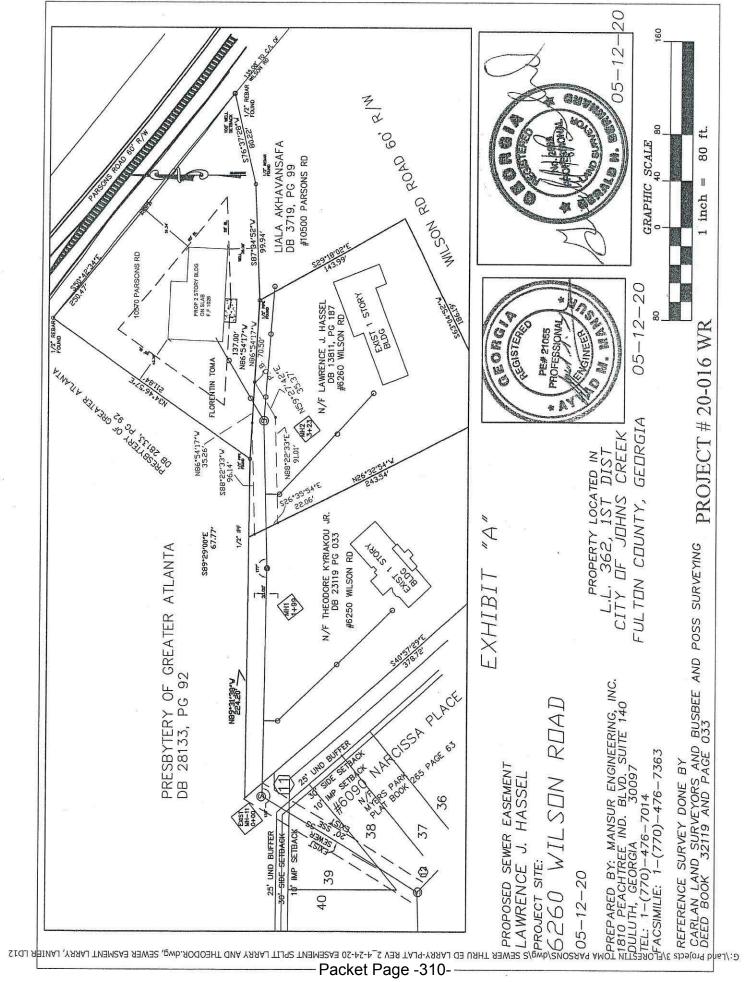

Packet Page -310-

LEGAL DESCRIPTION 20' SEWER EASEMENT FOR LAWRENCE J. HASSEL 6260 Wilson Road

All that tract or parcel of land lying and being in Land Lot 362, 1ST District, City of Johns Creek, Fulton County, Georgia and being more particularly described as follows:

Beginning at the intersection of the center line of Wilson Road and the Southern right-of-way of Parsons Road (60'R/W), running thence a distance of 135.08' in the westerly direction along Parsons R/W to a point, running thence South 76°37'28" West, a distance 80.22' to a point thence; South 87°34'52" West, a distance 99.94' to a point, Thence; North 86°54'17" West, a distance 70.50' to a point being the TRUE POINT OF BEGINNING, thence North 86°54'17" West, a distance of 35.26 feet; thence South 88°22'33" West, a distance of 96.14 feet; thence South 26°35'54" East, a distance of 22.06 feet; thence North 88°22'33" East, a distance of 91.01 feet; thence North 59°27'42" East, a distance of 35.37 feet to the POINT OF BEGINNING.

Said tract contains 2,216 square feet or 0.051 acres, more or less and is shown more fully on Exhibit "A", by Mansur Engineering, Inc., dated 05-12-20 for LAWRENCE J. HASSEL