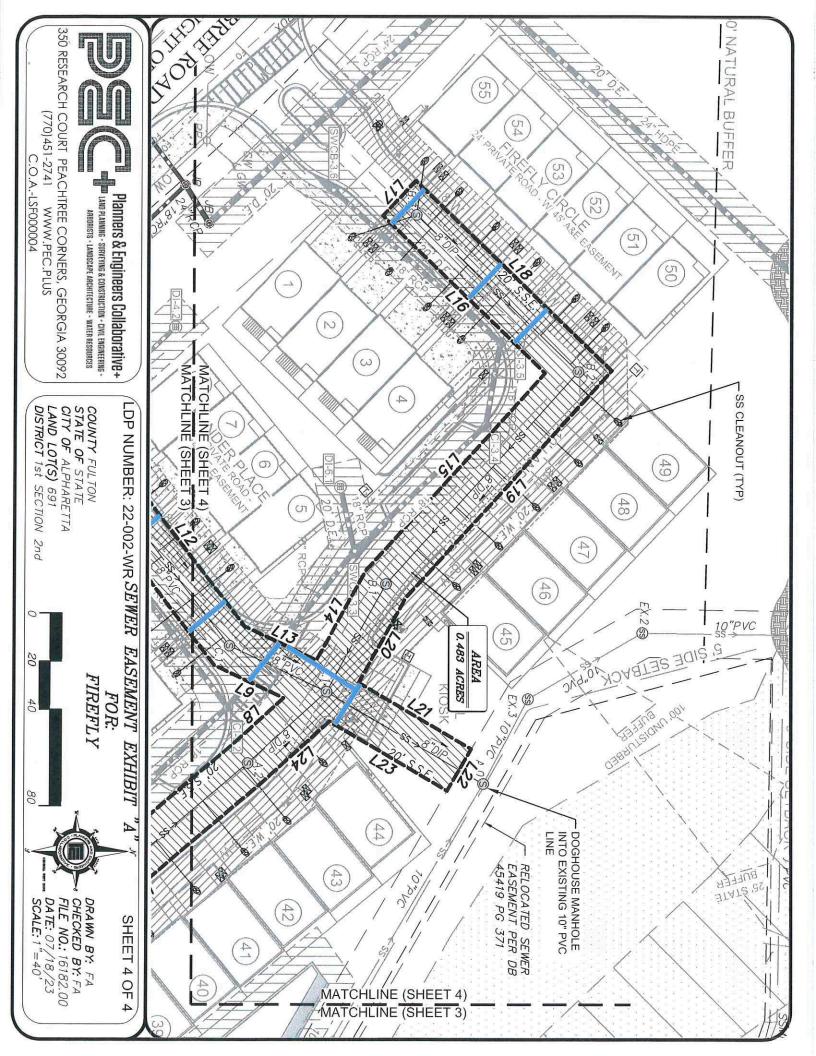

## 1.

Owner warrants that he is the full and true owner and has clear title to that certain property known 3000 Hembree Road as (enter address), and as more fully described in that certain conveyance recorded in Deed Book 65688 , Page 387-395 of Fulton County, Georgia records, on which Owner desires to install certain private improvements (the "Private Improvements") as more fully described in Exhibit "A", attached hereto and incorporated herein by reference 6723 ,75

2.

Previously, Fulton County was granted a sanitary sewer easement, as referenced in and recorded at Plat Book/Deed Book (circle one) /, Page / of Fulton County, Georgia records, and hereby grants Owner, a License to enter within a portion of its sanitary sewer easement to construct, repair and replace, from time to time as may be needed certain private improvements at his sole cost and responsibility, said private improvements as same are more fully described in Exhibit "A" (the :Private Improvements").