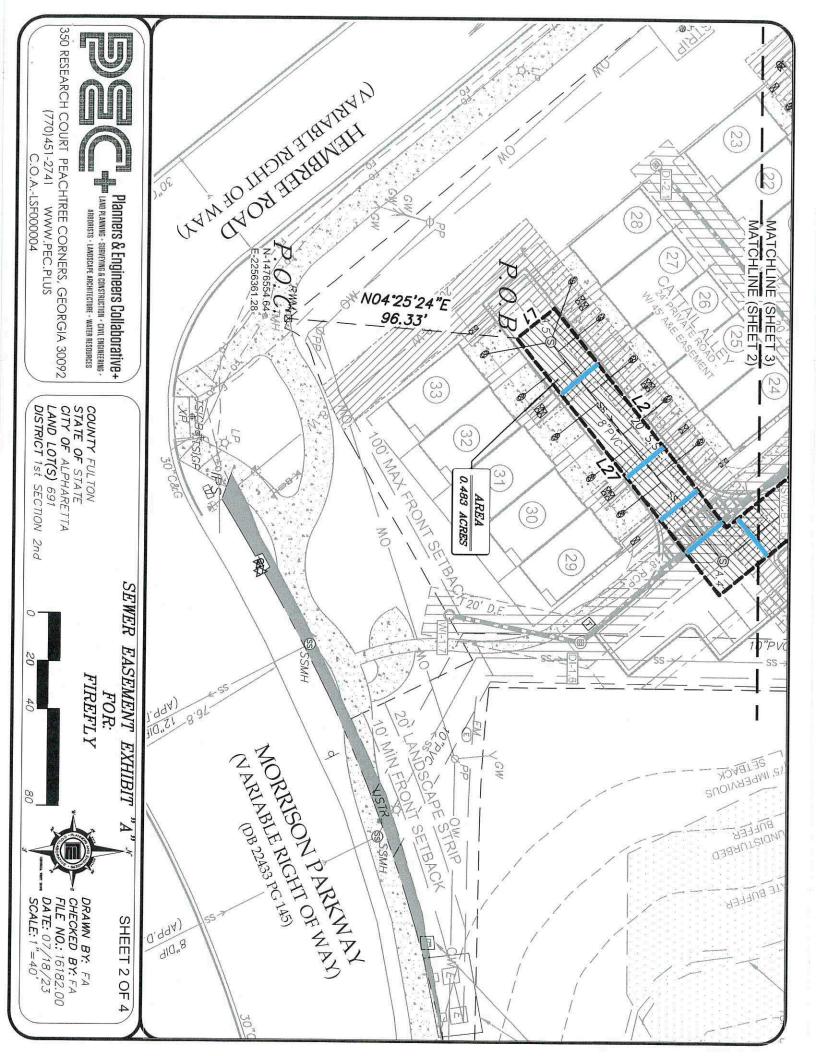

## 1.

Owner warrants that he is the full and true owner and has clear title to that certain property known 3000 Hembree Road as (enter address), and as more fully described in that certain conveyance recorded in Deed Book 65688 , Page 387-395 of Fulton County, Georgia records, on which Owner desires to install certain private improvements (the "Private Improvements") as more fully described in Exhibit "A", attached hereto and incorporated herein by reference 6723 ,75

2.

Previously, Fulton County was granted a sanitary sewer easement, as referenced in and recorded at Plat Book/Deed Book (circle one) /, Page / of Fulton County, Georgia records, and hereby grants Owner, a License to enter within a portion of its sanitary sewer easement to construct, repair and replace, from time to time as may be needed certain private improvements at his sole cost and responsibility, said private improvements as same are more fully described in Exhibit "A" (the :Private Improvements").