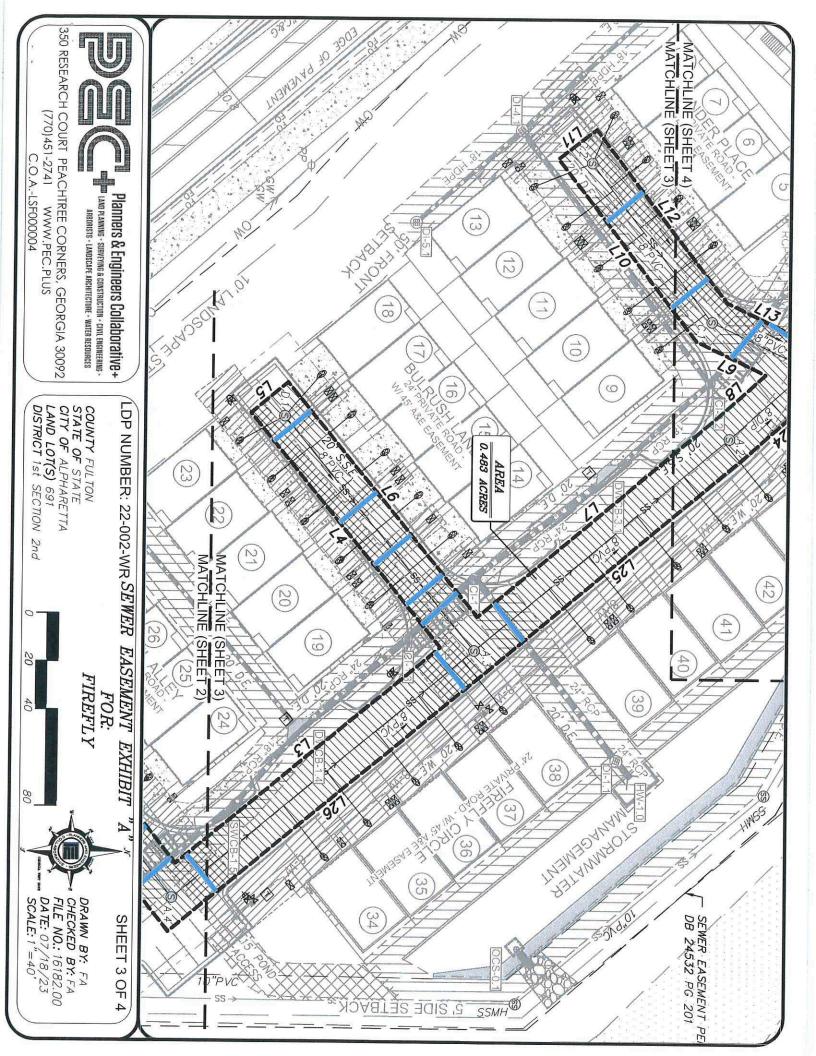

## 1.

Owner warrants that he is the full and true owner and has clear title to that certain property known 3000 Hembree Road as (enter address), and as more fully described in that certain conveyance recorded in Deed Book 65688 , Page 387-395 of Fulton County, Georgia records, on which Owner desires to install certain private improvements (the "Private Improvements") as more fully described in Exhibit "A", attached hereto and incorporated herein by reference 6723 ,75

2.

Previously, Fulton County was granted a sanitary sewer easement, as referenced in and recorded at Plat Book/Deed Book (circle one) /, Page / of Fulton County, Georgia records, and hereby grants Owner, a License to enter within a portion of its sanitary sewer easement to construct, repair and replace, from time to time as may be needed certain private improvements at his sole cost and responsibility, said private improvements as same are more fully described in Exhibit "A" (the :Private Improvements").