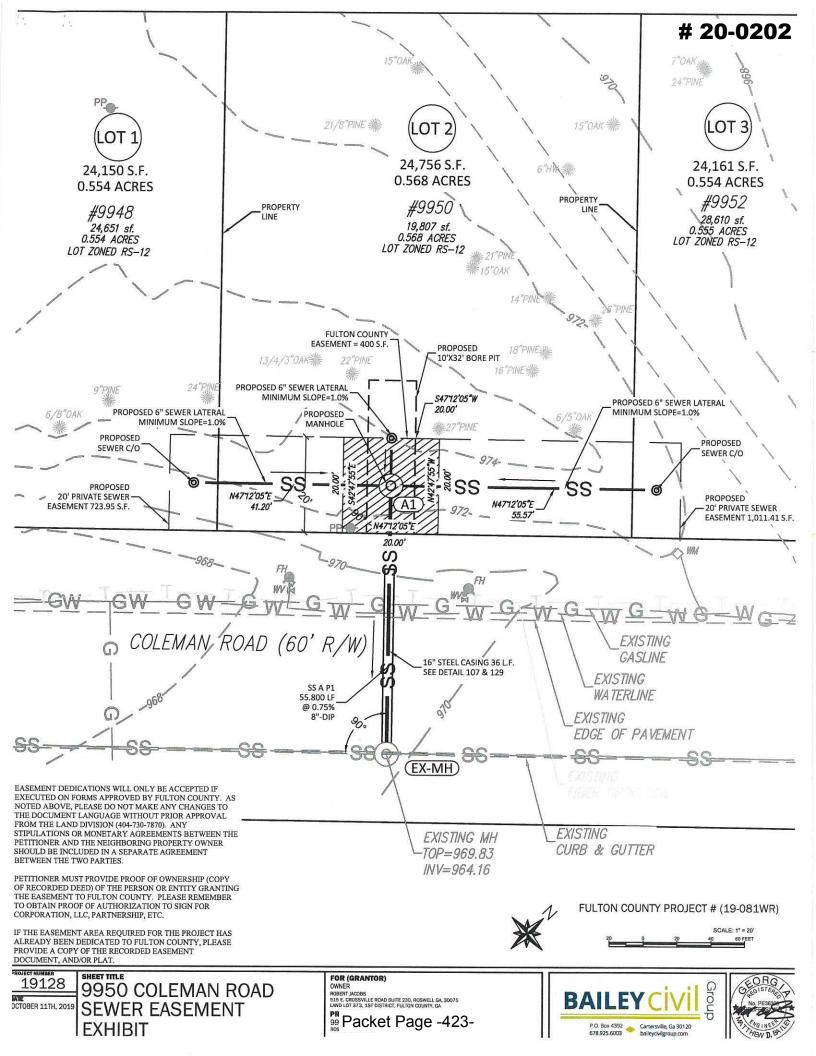

## **Summary & Background**

(First sentence includes Agency recommendation. Provide an executive summary of the action that gives an overview of the relevant details for the item.)

Scope of Work: The proposed Coleman Road Sanitary Sewer Extension Project, a residential development, requires a connection to the County's sewer system. Fulton County development regulations require that all new sewer connections acknowledge Fulton County's ownership interests in the area(s) in which a connection is being made to the County's sewer system prior to the issuance of a Land Disturbance Permit. The easement area to be conveyed consists of 400 square feet and is located in Land Lot 373 of the 1st District, 2nd Section of Fulton County, Georgia.

#### LEGAL DESCRIPTION

ALL THAT TRACT or parcel of land lying and being in Land Lot 373 of the 1<sup>st</sup> Land District, Fulton County, Georgia, being more particularly described as follows:

BEGINNING at a point on the northwesterly right of way of Coleman Road (variable right of way) 179.4 feet southwest from the intersection of Coleman Road and Magnolia Walk; thence running along the variable right of way of Coleman Road South 42 degrees 39 minutes 31 seconds East a distance of 14.02 feet to a point; thence continuing along said right of way running South 47 degrees 12 minutes 05 seconds West a distance of 125.54 feet to a point, said point being the TRUE POINT OF BEGINNING or POINT OF COMMENCEMENT; thence continuing along said right of way running South 47 degrees 12 minutes 05 seconds West a distance of 20.00 feet to a point; thence leaving said right of way running North 42 degrees 47 minutes 55 seconds West a distance of 20.00 feet to a point; thence running South 42 degrees 47 minutes 55 seconds East a distance of 20.00 feet to a point; thence running South 42 degrees 47 minutes 55 seconds East a distance of 20.00 feet to a point on the northwesterly right of way Coleman Road, said point being the TRUE POINT OF BEGINNING or POINT OF COMMENCEMENT.

SAID PARCEL TO CONTAIN 400 SF. (0.009 ACRES) AND SERVE AS A PUBLIC SANITARY SEWER EASEMENT