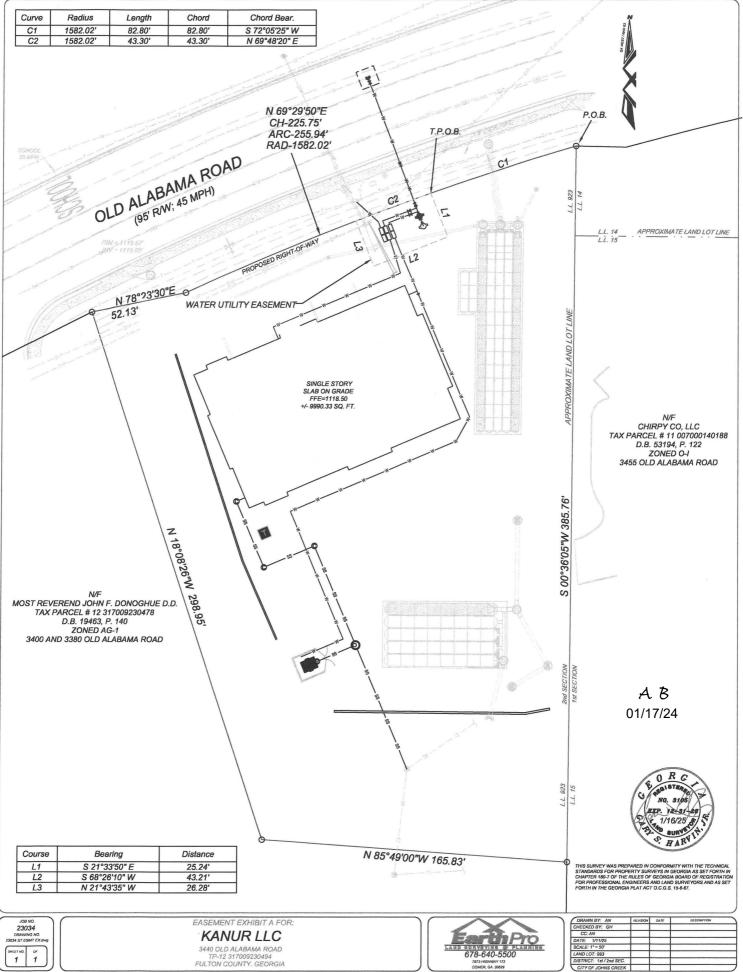

Tax Parcel Identification No.:
Land Disturbance Permit No.:
Zoning/Special Use Permit No.:
(if applicable)

| For Fulton Co  | ounty Use Only |
|----------------|----------------|
| Approval Date: |                |
| Initials:      |                |

Project Name:

**OLD ALABAMA PHYSICIANS OFFICES** 

[ See Exhibits "A" & "B" attached hereto and made a part hereof ]

This right and easement herein granted being to occupy such portion of my property as would be sufficient for the construction, installation, access, maintenance and upgrade of a water vault, water meter and appurtenances according to the location and size of said water vault, water meter and appurtenances as shown on the map on file in the office of the Public Works Department of Fulton County, and which size and location may be modified from time to time including in the future after the date of this document to accommodate said water vault, water meter and appurtenances within the aforesaid boundaries of the above-described easement.

| CHECKED BY: GH           |  |  |
|--------------------------|--|--|
| CC: AN                   |  |  |
| DATE: 1/11/25            |  |  |
| SCALE: 1" = 50"          |  |  |
| LAND LOT: 993            |  |  |
| DISTRICT: 1st / 2nd SEC. |  |  |
| CITY OF JOHNS CREEK      |  |  |

## EXHIBIT "B"

## LEGAL DESCRIPTION

ALL THAT TRACT OR PARCEL OF LAND LYING AND BEING IN LAND LOT 993, DISTRICT 2, SECTION 2, FULTON COUNTY, GEORGIA AND BEING MORE PARTICULARLY DESCRIBED AS FOLLOWS:

BEGINNING AT A POINT, BEING THE POINT OF BEGINNING, AT THE NORTH EAST INTERSECTION OF THIS PARENT PARCEL AND THE RIGHT OF WAY OF OLD ALABAMA ROAD, A PUBLIC ROAD, ALONG THE SOUTHERN RIGHT OF WAY OF OLD ALABAMA ROAD SOUTH 72 DEGREES 05 MINUTES 25 SECONDS WEST A CHORD DISTANCE OF 82.80', BEING SUBTENDED BY AN ARC OF 82.80' WITH A RADIUS OF 1582.02' TO A POINT, BEING THE TRUE POINT OF BEGINNING;

THENCE RUNNING SOUTH 21 DEGREES 33 MINUTES 50 SECONDS EAST A DISTANCE OF 25.24' TO A POINT, THENCE RUNNING SOUTH 68 DEGREES 26 MINUTES 10 SECONDS WEST A DISTANCE OF 43.21' TO A POINT, THENCE RUNNING NORTH 21 DEGREES 43 MINUTES 35 SECONDS WEST A DISTANCE OF 26.28' TO A POINT, THENCE RUNNING NORTH 69 DEGREES 48 MINUTES 20 SECONDS EAST A CHORD DISTANCE OF 43.30', BEING SUBTENDED BY AN ARC A DISTANCE OF 43.30' WITH A RADIUS OF 1582.02' TO A POINT, THE POINT BEING THE TRUE POINT OF BEGINNING.

TOGETHER WITH AND SUBJECT TO COVENANTS, EASEMENTS AND RESTRICTIONS OF RECORD, SAID PROPERTY CONTAINS 0.0257 (1,118.3298 SQ. FT.) ACRES MORE OR LESS.