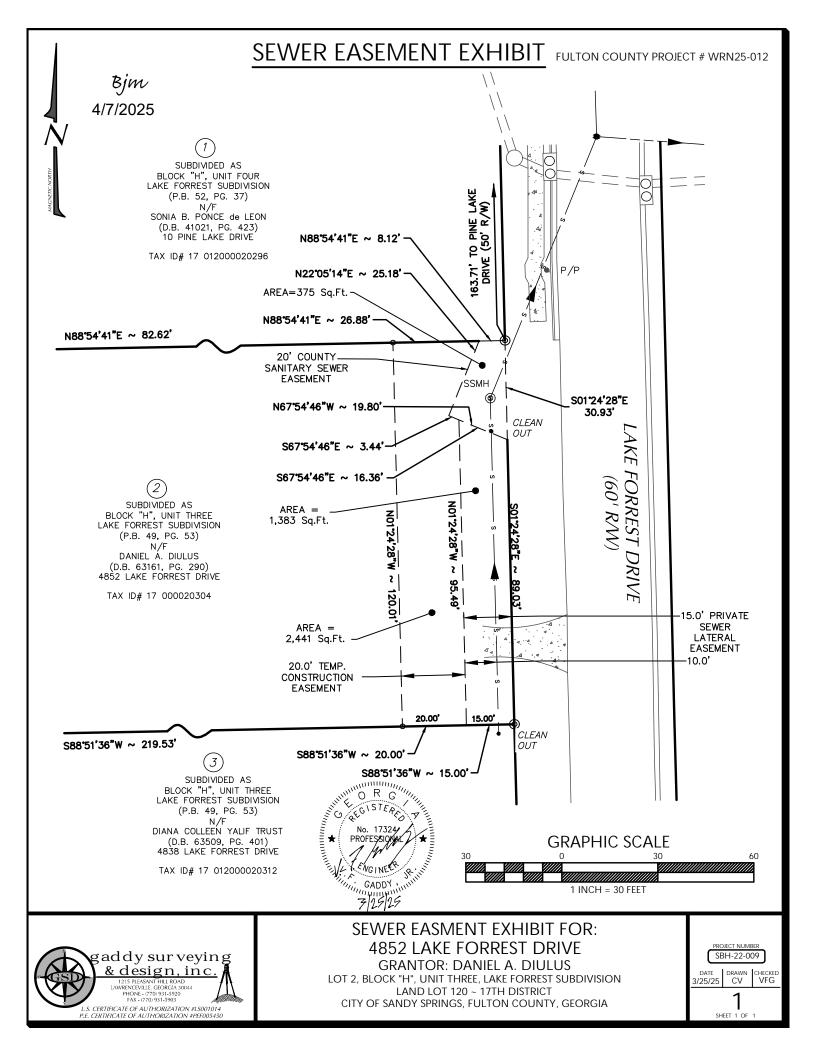

## LEGAL DESCRIPTION TEMPORARY CONSTRUCTION EASEMENT 4852 LAKE FORREST DRIVE

ALL THAT TRACT or parcel of land lying in Land Lot 120 of the 17<sup>th</sup> District of Fulton County, Georgia, lying within the limits of the City of Sandy Springs, being more particularly described as follows:

To reach the point of Beginning for a temporary construction easement on 4852 Lake Forrest Drive commence at the common property corner between Lot 1, Block "H", Unit Four of Lake Forrest Subdivision (P.B. 52, Pg. 37) and Lot 2, Block "H", Unit Three of Lake Forrest Subdivision (P.B. 49, Pg. 53) said property corner being located 163.71' Southerly from the intersection formed between the Southern Rights-of-Way of Pine Lake Drive (50' R/W) and the Western Rights-of-Way of Lake Forrest Drive (60' R/W), thence S 88°55'41" W along the common property line between Lot 1, Block "H", Unit Four of Lake Forrest Subdivision (P.B. 52, Pg. 37) and Lot 2, Block "H", Unit Three of Lake Forrest Subdivision (P.B. 49, Pg. 53) a distance of 8.12' to the point of beginning for a temporary construction easement; thence S 22°05'14" W along the Western edge of a 20' Sanitary Sewer Easement a distance of 25.18' to a point; thence S 67°54'46" E along the end of a proposed dedicated sanitary sewer easement a distance of 3.44' to a point; thence S 01°24'28" E along the Western edge of a 15' private Sanitary Sewer Easement a distance of 95.49' to a point; thence S 88°51'36 W along the common property line between Lots 2 & 3, Block "H", Unit Three of Lake Forrest Subdivision (P.B. 49, Pg. 53) a distance of 20.00' to a point; thence N 01°24'28" W along the Western edge of a temporary construction easement a distance of 120.01'; thence N 88°54'41" E along the common property line between Lot 1, Block "H", Unit Four of Lake Forrest Subdivision (P.B. 52, Pg. 37) and Lot 2, Block "H", Unit Three of Lake Forrest Subdivision (P.B. 49, Pg. 53) a distance of 26.88'to the Point of Beginning.

Said Temporary Construction Easement being more particularly described on: Sewer Easement Exhibit For: 4852 Lake Forrest Drive; dated: March 25<sup>th</sup>, 2024; prepared by: Gaddy Surveying & Design, Inc.; containing 2,441 square feet.

## LEGAL DESCRIPTION SANITARY SEWER EASEMENT 4852 LAKE FORREST DRIVE

ALL THAT TRACT or parcel of land lying in Land Lot 120 of the 17<sup>th</sup> District of Fulton County, Georgia, lying within the limits of the City of Sandy Springs, being more particularly described as follows:

Beginning at the common property corner between Lot 1, Block "H", Unit Four of Lake Forrest Subdivision (P.B. 52, Pg. 37) and Lot 2, Block "H", Unit Three of Lake Forrest Subdivision (P.B. 49, Pg. 53) said property corner being located 163.71' Southerly from the intersection formed between the Southern Rights-of-Way of Pine Lake Drive (50' R/W) and the Western Rights-of-Way of Lake Forrest Drive (60' R/W); thence S 01°24'28" E along the Western Rights-of-Way of Lake Forrest Drive (60' R/W) a distance of 30.93' to a point; thence leaving the Western Rights-of-Way of Lake Forrest Drive (60' R/W) along the end of a proposed dedicated sanitary sewer easement N 67°54'46" W a distance of 19.80' to a point; thence N 22°05'14" E along the Western edge of a 20' Sanitary Sewer Easement a distance of 25.18' to a point; thence N 88°54'41" E along the common property line between Lot 1, Block "H", Unit Four of Lake Forrest Subdivision (P.B. 52, Pg. 37) and Lot 2, Block "H", Unit Three of Lake Forrest Subdivision (P.B. 49, Pg. 53) a distance of 8.12' to the Point of Beginning.

Said 20' Sanitary Sewer Easement being more particularly described on: Sewer Easement Exhibit For: 4852 Lake Forrest Drive; dated: March 25<sup>th</sup>, 2025; prepared by: Gaddy Surveying & Design, Inc.; containing 375 square feet.

## LEGAL DESCRIPTION PRIVATE SANITARY SEWER LATERAL EASEMENT IN FAVOR OF 4838 LAKE FORREST DRIVE

ALL THAT TRACT or parcel of land lying in Land Lot 120 of the 17<sup>th</sup> District of Fulton County, Georgia, lying within the limits of the City of Sandy Springs, being more particularly described as follows:

Beginning at a point at the termination of a 20' proposed sanitary sewer easement on the western Rights-of-Way of Lake Forrest Drive (60' R/W), said point being located 194.64' Southerly from the intersection formed between the Southern Rights-of-Way of Pine Lake Drive (50' R/W) and the Western Rights-of-Way of Lake Forrest Drive (60' R/W); thence S 01°24'28" E along the Western Rights-of-Way of Lake Forrest Drive (60' R/W) a distance of 89.03' to the common property corner between Lots 2 & 3, Block "H", Unit Three of Lake Forrest Subdivision (P.B. 49, Pg. 53); thence leaving the Western Rights-of-Way of Lake Forrest Drive (60' R/W) along the common property line between Lots 2 & 3, Block "H", Unit Three of Lake Forrest Subdivision (P.B. 49, Pg. 53) S 88°51'36 W a distance of 15.00' to a point; thence N 01°24'28" W along the Western edge of a 15' private Sanitary Sewer Easement a distance of 95.49' to a point; thence S 67°54'46" E along the end of a proposed dedicated sanitary sewer easement a distance of 16.36' to the Point of Beginning.

Said 15' Private Sewer Lateral Easement being more particularly described on: Sewer Easement Exhibit For: 4852 Lake Forrest Drive; dated: March 25<sup>th</sup>, 2025; prepared by: Gaddy Surveying & Design, Inc.; containing 1,383 square feet.