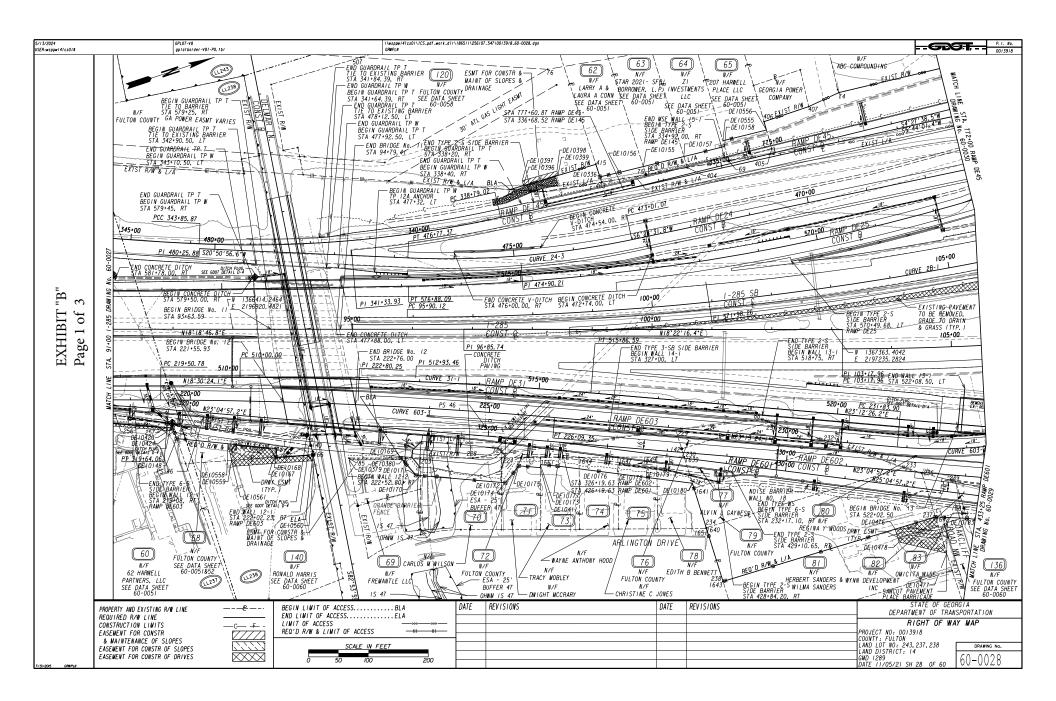

Georgia Militia District of Fulton County, Georgia, and being more particularly described on Exhibit "A" attached hereto and made a part hereof by this reference.

Said right of way is hereby conveyed, consisting of 0.105 acres, more or less, as shown on the plat of the property prepared by the Georgia Department of Transportation, dated November 5, 2021; revised N/A, said plat attached hereto and made a part of this deed as Exhibit "B".

#### **EXHIBIT "A"**

P. I. NO.: 0013918
PARCEL NO.: 68
COUNTY: Fulton

DATE OF R/W PLANS: November 5, 2021

REVISION DATE: N/A

All that tract or parcel of land lying and being in Land Lot 238 of the 14th Land District and/or 1289 Georgia Militia District of Fulton County, Georgia, being more particularly described as follows:

### Required Right of Way

Beginning at a point 22.77 feet right of and opposite Station 319+70.65 on the construction baseline of Ramp DE602 on Georgia Highway Project No. 0013918; running thence N 27°18'02.0" E a distance of 236.28 feet to a point 40.15 feet right of and opposite station 322+06.30 on said construction baseline laid out for RAMP DE602; thence S 84°35'01.3" E a distance of 15.59 feet to a point 55.01 feet right of and opposite station 322+11.03 on said construction baseline laid out for RAMP DE602; thence S 14°18'34.8" W a distance of 61.75 feet to a point 64.43 feet right of and opposite station 321+50.00 on said construction baseline laid out for RAMP DE602; thence N 66°55'02.8" W a distance of 14.43 feet to a point 50.00 feet right of and opposite station 321+50.00 on said construction baseline laid out for RAMP DE602; thence S 24°02'53.2" W a distance of 168.25 feet to a point 47.16 feet right of and opposite station 319+81.77 on said construction baseline laid out for RAMP DE602; thence S 88°34'47.5" W a distance of 26.81 feet back to the point of beginning. Consisting of 0.105 acres more or less.

#### **Limited Access**

Herein granted are 263.26 linear feet of access rights: Beginning at a point 30.03 feet right of and opposite Station 319+73.96 on the construction baseline of Ramp DE602 on Georgia Highway Project No. 0013918; running thence N 88°34'47.5" E a distance of 18.83 feet to a point 47.16 feet right of and opposite station 319+81.77 on said construction baseline laid out for RAMP DE602; thence N 24°02'53.2" E a distance of 168.25 feet to a point 50.00 feet right of and opposite station 321+50.00 on said construction baseline laid out for RAMP DE602; thence S 66°55'02.8" E a distance of 14.43 feet to a point 64.43 feet right of and opposite station 321+50.00 on said construction baseline laid out for RAMP DE602; thence N 14°18'34.8" E a distance of 61.75 feet to a point 55.01 feet right of and opposite station 322+11.03 on said construction baseline laid out for RAMP DE602.

### **Temporary Driveway Easement**

Also, granted is the right to an easement for the construction of a driveway as shown on the attached plat.

Beginning at a point 48.62 feet right of and opposite Station 320+67.89 on the construction baseline of Ramp DE602 on Georgia Highway Project No. 0013918; running thence N 24°02'53.2" E a distance of 82.12 feet to a point 50.00 feet right of and opposite station 321+50.00 on said construction baseline laid out for Ramp DE602; thence S 66°55'02.8" E a distance of 14.43 feet to a point 64.43 feet right of and opposite station 321+50.00 on said construction baseline laid out for Ramp DE602; thence S 14°18'34.8" W a distance of 74.72 feet to a point 75.82 feet right of and opposite station 320+76.15 on said construction baseline laid out for Ramp DE602; thence N 83°49'00.8" W a distance of 28.43 feet back to the point of beginning. Consisting of 0.038 acres more or less.