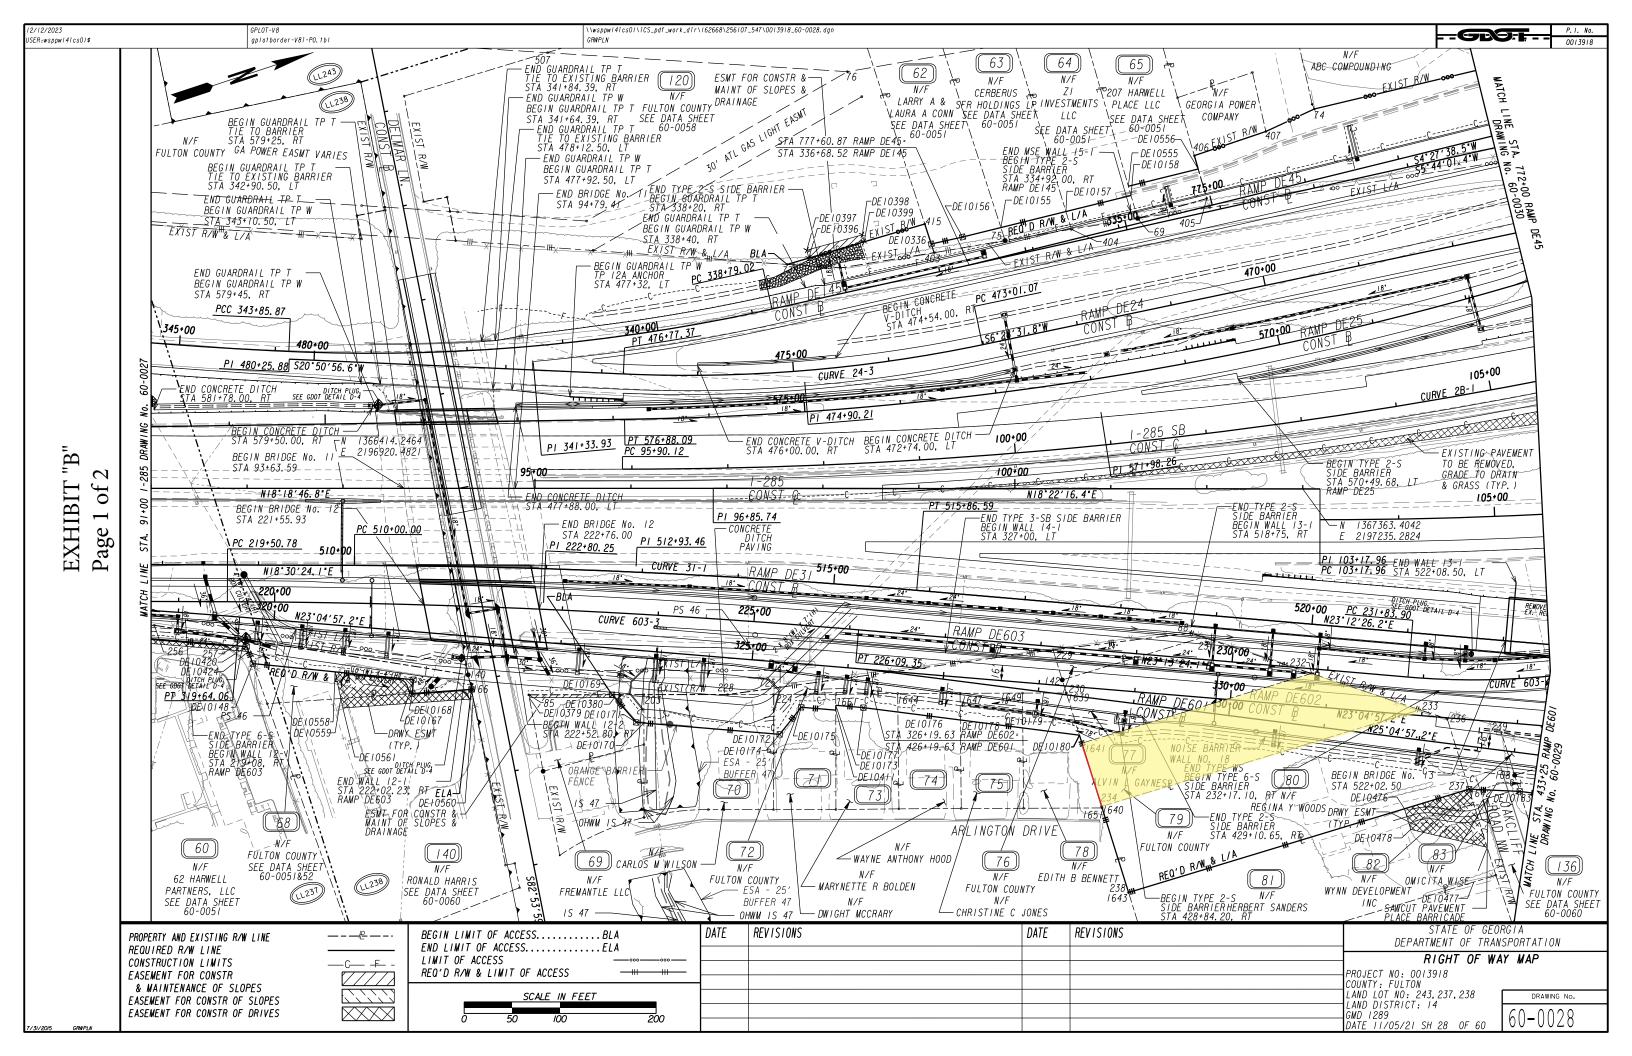

Georgia Militia District of Fulton County, Georgia, and being more particularly described on Exhibit "A" attached hereto and made a part hereof by this reference.

Said right of way is hereby conveyed, consisting of 0.105 acres, more or less, as shown on the plat of the property prepared by the Georgia Department of Transportation, dated November 5, 2021; revised N/A, said plat attached hereto and made a part of this deed as Exhibit "B".

#### **EXHIBIT "A"**

P. I. NO.: 0013918
PARCEL NO.: 68
COUNTY: Fulton

DATE OF R/W PLANS: November 5, 2021

REVISION DATE: N/A

All that tract or parcel of land lying and being in Land Lot 238 of the 14th Land District and/or 1289 Georgia Militia District of Fulton County, Georgia, being more particularly described as follows:

### Required Right of Way

Beginning at a point 22.77 feet right of and opposite Station 319+70.65 on the construction baseline of Ramp DE602 on Georgia Highway Project No. 0013918; running thence N 27°18'02.0" E a distance of 236.28 feet to a point 40.15 feet right of and opposite station 322+06.30 on said construction baseline laid out for RAMP DE602; thence S 84°35'01.3" E a distance of 15.59 feet to a point 55.01 feet right of and opposite station 322+11.03 on said construction baseline laid out for RAMP DE602; thence S 14°18'34.8" W a distance of 61.75 feet to a point 64.43 feet right of and opposite station 321+50.00 on said construction baseline laid out for RAMP DE602; thence N 66°55'02.8" W a distance of 14.43 feet to a point 50.00 feet right of and opposite station 321+50.00 on said construction baseline laid out for RAMP DE602; thence S 24°02'53.2" W a distance of 168.25 feet to a point 47.16 feet right of and opposite station 319+81.77 on said construction baseline laid out for RAMP DE602; thence S 88°34'47.5" W a distance of 26.81 feet back to the point of beginning. Consisting of 0.105 acres more or less.

#### **Limited Access**

Herein granted are 263.26 linear feet of access rights: Beginning at a point 30.03 feet right of and opposite Station 319+73.96 on the construction baseline of Ramp DE602 on Georgia Highway Project No. 0013918; running thence N 88°34'47.5" E a distance of 18.83 feet to a point 47.16 feet right of and opposite station 319+81.77 on said construction baseline laid out for RAMP DE602; thence N 24°02'53.2" E a distance of 168.25 feet to a point 50.00 feet right of and opposite station 321+50.00 on said construction baseline laid out for RAMP DE602; thence S 66°55'02.8" E a distance of 14.43 feet to a point 64.43 feet right of and opposite station 321+50.00 on said construction baseline laid out for RAMP DE602; thence N 14°18'34.8" E a distance of 61.75 feet to a point 55.01 feet right of and opposite station 322+11.03 on said construction baseline laid out for RAMP DE602.

### **Temporary Driveway Easement**

Also, granted is the right to an easement for the construction of a driveway as shown on the attached plat.

Beginning at a point 48.62 feet right of and opposite Station 320+67.89 on the construction baseline of Ramp DE602 on Georgia Highway Project No. 0013918; running thence N 24°02'53.2" E a distance of 82.12 feet to a point 50.00 feet right of and opposite station 321+50.00 on said construction baseline laid out for Ramp DE602; thence S 66°55'02.8" E a distance of 14.43 feet to a point 64.43 feet right of and opposite station 321+50.00 on said construction baseline laid out for Ramp DE602; thence S 14°18'34.8" W a distance of 74.72 feet to a point 75.82 feet right of and opposite station 320+76.15 on said construction baseline laid out for Ramp DE602; thence N 83°49'00.8" W a distance of 28.43 feet back to the point of beginning. Consisting of 0.038 acres more or less.