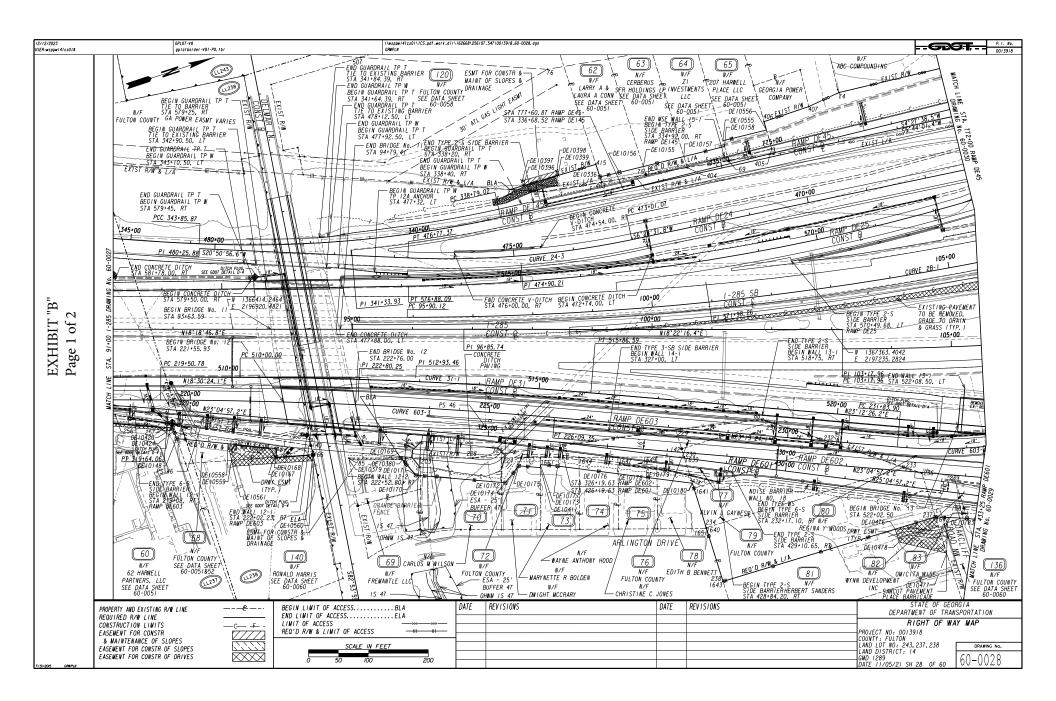

Georgia Militia District of Fulton County, Georgia, and being more particularly described on Exhibit "A" attached hereto and made a part hereof by this reference.

Said right of way is hereby conveyed, consisting of 0.105 acres, more or less, as shown on the plat of the property prepared by the Georgia Department of Transportation, dated November 5, 2021; revised N/A, said plat attached hereto and made a part of this deed as Exhibit "B".

#### **EXHIBIT "A"**

P. I. NO.: 0013918
PARCEL NO.: 68
COUNTY: Fulton

DATE OF R/W PLANS: November 5, 2021

REVISION DATE: N/A

All that tract or parcel of land lying and being in Land Lot 238 of the 14th Land District and/or 1289 Georgia Militia District of Fulton County, Georgia, being more particularly described as follows:

### Required Right of Way

Beginning at a point 22.77 feet right of and opposite Station 319+70.65 on the construction baseline of Ramp DE602 on Georgia Highway Project No. 0013918; running thence N 27°18'02.0" E a distance of 236.28 feet to a point 40.15 feet right of and opposite station 322+06.30 on said construction baseline laid out for RAMP DE602; thence S 84°35'01.3" E a distance of 15.59 feet to a point 55.01 feet right of and opposite station 322+11.03 on said construction baseline laid out for RAMP DE602; thence S 14°18'34.8" W a distance of 61.75 feet to a point 64.43 feet right of and opposite station 321+50.00 on said construction baseline laid out for RAMP DE602; thence N 66°55'02.8" W a distance of 14.43 feet to a point 50.00 feet right of and opposite station 321+50.00 on said construction baseline laid out for RAMP DE602; thence S 24°02'53.2" W a distance of 168.25 feet to a point 47.16 feet right of and opposite station 319+81.77 on said construction baseline laid out for RAMP DE602; thence S 88°34'47.5" W a distance of 26.81 feet back to the point of beginning. Consisting of 0.105 acres more or less.

#### **Limited Access**

Herein granted are 263.26 linear feet of access rights: Beginning at a point 30.03 feet right of and opposite Station 319+73.96 on the construction baseline of Ramp DE602 on Georgia Highway Project No. 0013918; running thence N 88°34'47.5" E a distance of 18.83 feet to a point 47.16 feet right of and opposite station 319+81.77 on said construction baseline laid out for RAMP DE602; thence N 24°02'53.2" E a distance of 168.25 feet to a point 50.00 feet right of and opposite station 321+50.00 on said construction baseline laid out for RAMP DE602; thence S 66°55'02.8" E a distance of 14.43 feet to a point 64.43 feet right of and opposite station 321+50.00 on said construction baseline laid out for RAMP DE602; thence N 14°18'34.8" E a distance of 61.75 feet to a point 55.01 feet right of and opposite station 322+11.03 on said construction baseline laid out for RAMP DE602.

### **Temporary Driveway Easement**

Also, granted is the right to an easement for the construction of a driveway as shown on the attached plat.

Beginning at a point 48.62 feet right of and opposite Station 320+67.89 on the construction baseline of Ramp DE602 on Georgia Highway Project No. 0013918; running thence N 24°02'53.2" E a distance of 82.12 feet to a point 50.00 feet right of and opposite station 321+50.00 on said construction baseline laid out for Ramp DE602; thence S 66°55'02.8" E a distance of 14.43 feet to a point 64.43 feet right of and opposite station 321+50.00 on said construction baseline laid out for Ramp DE602; thence S 14°18'34.8" W a distance of 74.72 feet to a point 75.82 feet right of and opposite station 320+76.15 on said construction baseline laid out for Ramp DE602; thence N 83°49'00.8" W a distance of 28.43 feet back to the point of beginning. Consisting of 0.038 acres more or less.