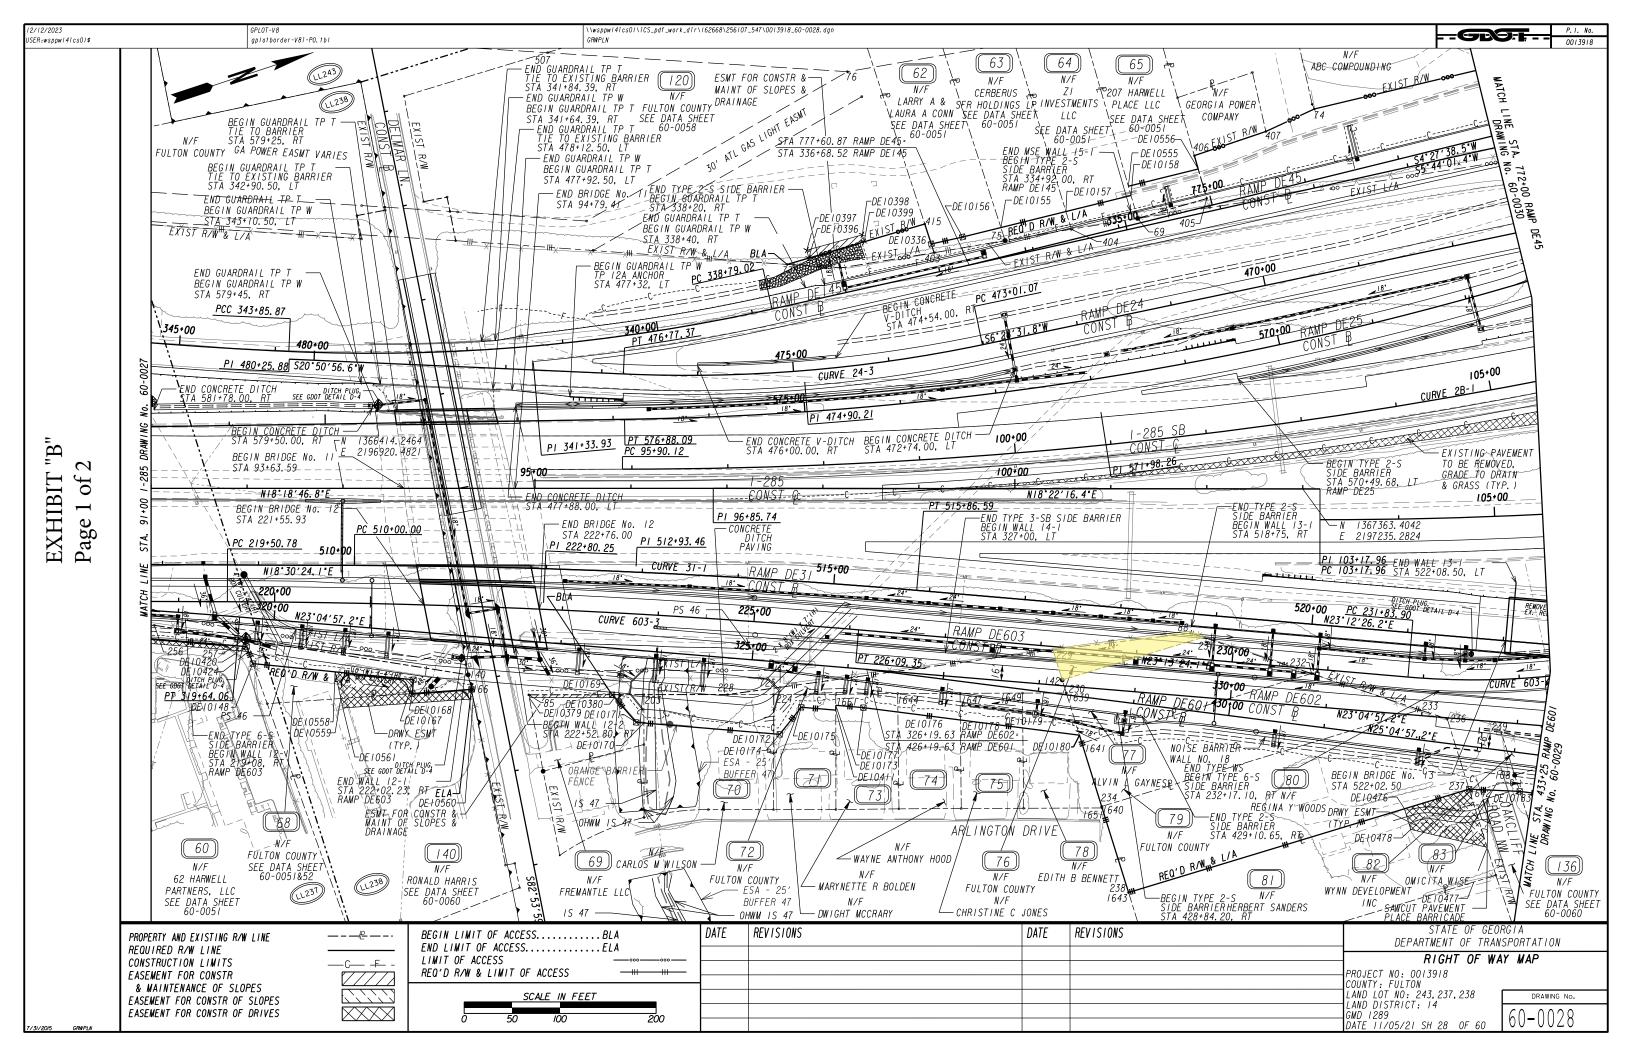

Georgia Militia District of Fulton County, Georgia, and being more particularly described on Exhibit "A" attached hereto and made a part hereof by this reference.

Said right of way is hereby conveyed, consisting of 0.105 acres, more or less, as shown on the plat of the property prepared by the Georgia Department of Transportation, dated November 5, 2021; revised N/A, said plat attached hereto and made a part of this deed as Exhibit "B".

#### **EXHIBIT "A"**

P. I. NO.: 0013918
PARCEL NO.: 68
COUNTY: Fulton

DATE OF R/W PLANS: November 5, 2021

REVISION DATE: N/A

All that tract or parcel of land lying and being in Land Lot 238 of the 14th Land District and/or 1289 Georgia Militia District of Fulton County, Georgia, being more particularly described as follows:

### Required Right of Way

Beginning at a point 22.77 feet right of and opposite Station 319+70.65 on the construction baseline of Ramp DE602 on Georgia Highway Project No. 0013918; running thence N 27°18'02.0" E a distance of 236.28 feet to a point 40.15 feet right of and opposite station 322+06.30 on said construction baseline laid out for RAMP DE602; thence S 84°35'01.3" E a distance of 15.59 feet to a point 55.01 feet right of and opposite station 322+11.03 on said construction baseline laid out for RAMP DE602; thence S 14°18'34.8" W a distance of 61.75 feet to a point 64.43 feet right of and opposite station 321+50.00 on said construction baseline laid out for RAMP DE602; thence N 66°55'02.8" W a distance of 14.43 feet to a point 50.00 feet right of and opposite station 321+50.00 on said construction baseline laid out for RAMP DE602; thence S 24°02'53.2" W a distance of 168.25 feet to a point 47.16 feet right of and opposite station 319+81.77 on said construction baseline laid out for RAMP DE602; thence S 88°34'47.5" W a distance of 26.81 feet back to the point of beginning. Consisting of 0.105 acres more or less.

#### **Limited Access**

Herein granted are 263.26 linear feet of access rights: Beginning at a point 30.03 feet right of and opposite Station 319+73.96 on the construction baseline of Ramp DE602 on Georgia Highway Project No. 0013918; running thence N 88°34'47.5" E a distance of 18.83 feet to a point 47.16 feet right of and opposite station 319+81.77 on said construction baseline laid out for RAMP DE602; thence N 24°02'53.2" E a distance of 168.25 feet to a point 50.00 feet right of and opposite station 321+50.00 on said construction baseline laid out for RAMP DE602; thence S 66°55'02.8" E a distance of 14.43 feet to a point 64.43 feet right of and opposite station 321+50.00 on said construction baseline laid out for RAMP DE602; thence N 14°18'34.8" E a distance of 61.75 feet to a point 55.01 feet right of and opposite station 322+11.03 on said construction baseline laid out for RAMP DE602.

### **Temporary Driveway Easement**

Also, granted is the right to an easement for the construction of a driveway as shown on the attached plat.

Beginning at a point 48.62 feet right of and opposite Station 320+67.89 on the construction baseline of Ramp DE602 on Georgia Highway Project No. 0013918; running thence N 24°02'53.2" E a distance of 82.12 feet to a point 50.00 feet right of and opposite station 321+50.00 on said construction baseline laid out for Ramp DE602; thence S 66°55'02.8" E a distance of 14.43 feet to a point 64.43 feet right of and opposite station 321+50.00 on said construction baseline laid out for Ramp DE602; thence S 14°18'34.8" W a distance of 74.72 feet to a point 75.82 feet right of and opposite station 320+76.15 on said construction baseline laid out for Ramp DE602; thence N 83°49'00.8" W a distance of 28.43 feet back to the point of beginning. Consisting of 0.038 acres more or less.