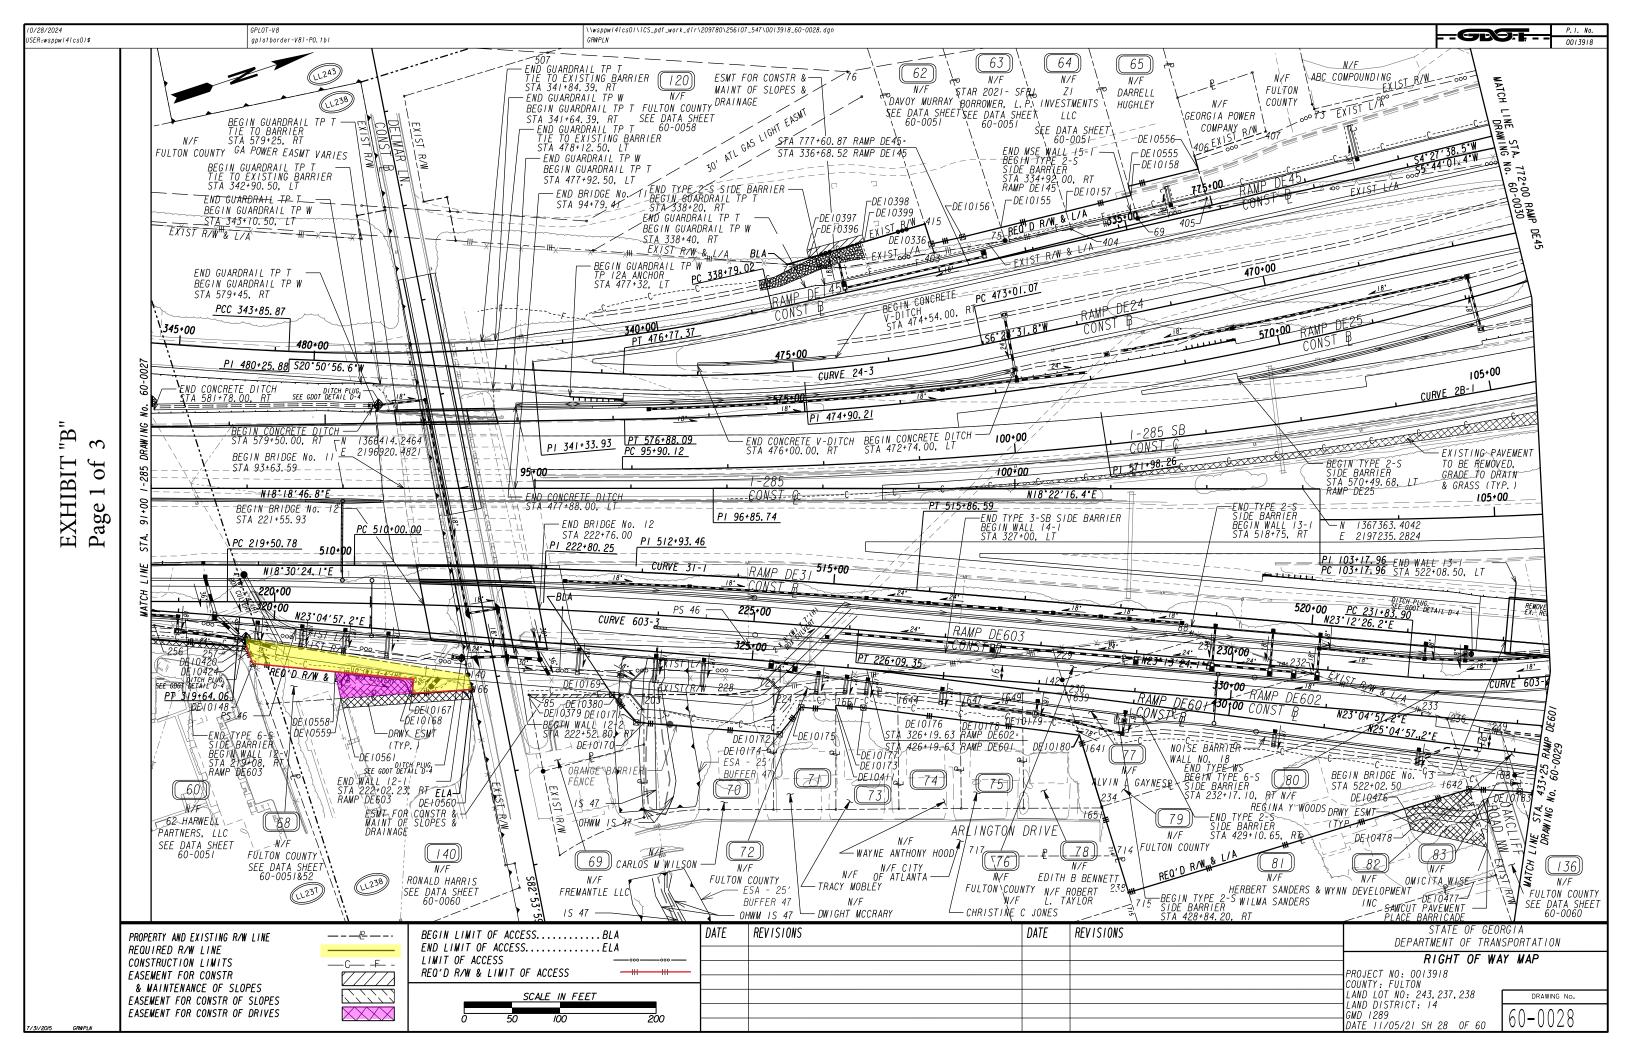

Georgia Militia District of Fulton County, Georgia, and being more particularly described on Exhibit "A" attached hereto and made a part hereof by this reference.

Said right of way is hereby conveyed, consisting of 0.105 acres, more or less, as shown on the plat of the property prepared by the Georgia Department of Transportation, dated November 5, 2021; revised N/A, said plat attached hereto and made a part of this deed as Exhibit "B".

#### **EXHIBIT "A"**

P. I. NO.: 0013918
PARCEL NO.: 68
COUNTY: Fulton

DATE OF R/W PLANS: November 5, 2021

REVISION DATE: N/A

All that tract or parcel of land lying and being in Land Lot 238 of the 14th Land District and/or 1289 Georgia Militia District of Fulton County, Georgia, being more particularly described as follows:

### Required Right of Way

Beginning at a point 22.77 feet right of and opposite Station 319+70.65 on the construction baseline of Ramp DE602 on Georgia Highway Project No. 0013918; running thence N 27°18'02.0" E a distance of 236.28 feet to a point 40.15 feet right of and opposite station 322+06.30 on said construction baseline laid out for RAMP DE602; thence S 84°35'01.3" E a distance of 15.59 feet to a point 55.01 feet right of and opposite station 322+11.03 on said construction baseline laid out for RAMP DE602; thence S 14°18'34.8" W a distance of 61.75 feet to a point 64.43 feet right of and opposite station 321+50.00 on said construction baseline laid out for RAMP DE602; thence N 66°55'02.8" W a distance of 14.43 feet to a point 50.00 feet right of and opposite station 321+50.00 on said construction baseline laid out for RAMP DE602; thence S 24°02'53.2" W a distance of 168.25 feet to a point 47.16 feet right of and opposite station 319+81.77 on said construction baseline laid out for RAMP DE602; thence S 88°34'47.5" W a distance of 26.81 feet back to the point of beginning. Consisting of 0.105 acres more or less.

#### **Limited Access**

Herein granted are 263.26 linear feet of access rights: Beginning at a point 30.03 feet right of and opposite Station 319+73.96 on the construction baseline of Ramp DE602 on Georgia Highway Project No. 0013918; running thence N 88°34'47.5" E a distance of 18.83 feet to a point 47.16 feet right of and opposite station 319+81.77 on said construction baseline laid out for RAMP DE602; thence N 24°02'53.2" E a distance of 168.25 feet to a point 50.00 feet right of and opposite station 321+50.00 on said construction baseline laid out for RAMP DE602; thence S 66°55'02.8" E a distance of 14.43 feet to a point 64.43 feet right of and opposite station 321+50.00 on said construction baseline laid out for RAMP DE602; thence N 14°18'34.8" E a distance of 61.75 feet to a point 55.01 feet right of and opposite station 322+11.03 on said construction baseline laid out for RAMP DE602.

### **Temporary Driveway Easement**

Also, granted is the right to an easement for the construction of a driveway as shown on the attached plat.

Beginning at a point 48.62 feet right of and opposite Station 320+67.89 on the construction baseline of Ramp DE602 on Georgia Highway Project No. 0013918; running thence N 24°02'53.2" E a distance of 82.12 feet to a point 50.00 feet right of and opposite station 321+50.00 on said construction baseline laid out for Ramp DE602; thence S 66°55'02.8" E a distance of 14.43 feet to a point 64.43 feet right of and opposite station 321+50.00 on said construction baseline laid out for Ramp DE602; thence S 14°18'34.8" W a distance of 74.72 feet to a point 75.82 feet right of and opposite station 320+76.15 on said construction baseline laid out for Ramp DE602; thence N 83°49'00.8" W a distance of 28.43 feet back to the point of beginning. Consisting of 0.038 acres more or less.