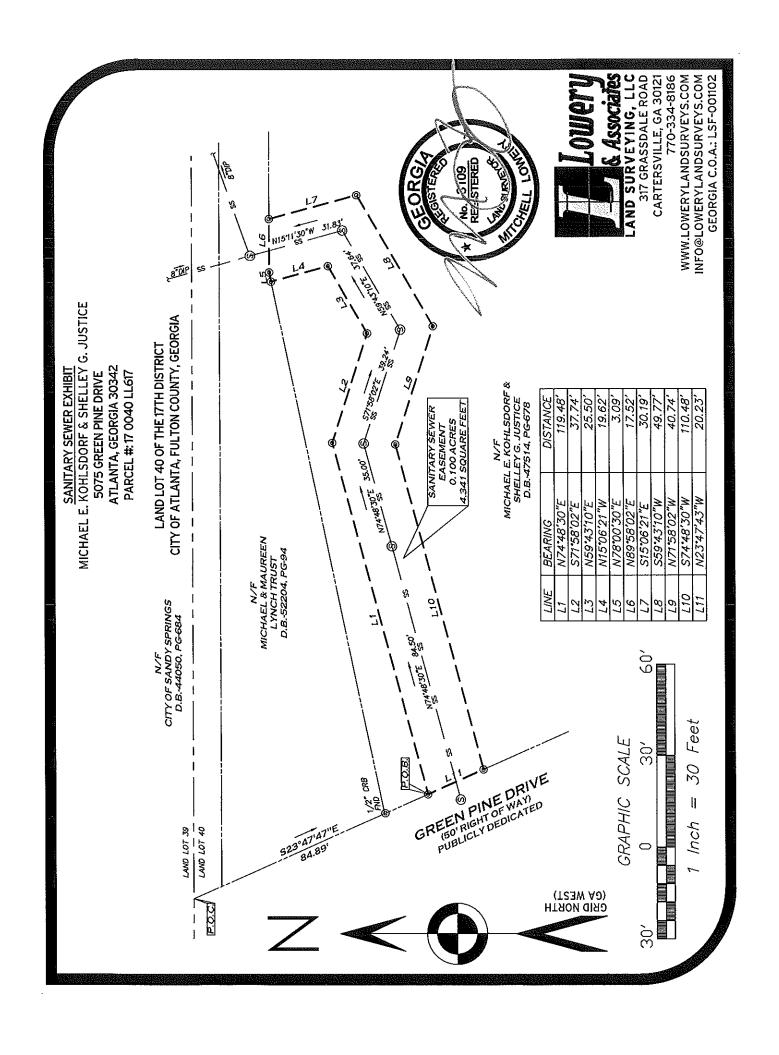

## [ See Exhibit "A" attached hereto and made a part hereof ]

This right and easement herein granted being to occupy such portion of my property as would be sufficient for the construction, access, maintenance and upgrade of a sewer line through my property according to the location and size of said

[NOTARIAL SEAL]

All that tract or parcel of land lying in and being in Land Lot 40 of the 17th District, City of Atlanta, Fulton County, Georgia and being more particularly described as follows:

Commencing at a point where the easterly right of way of Green Pine Drive (having a 50-foot, publicly dedicated right of way) intersects the northerly line of Land Lot 40, thence leaving said land lot line and continuing along said right of way of Green Pine Drive South 23 degrees 47 minutes 47 seconds East a distance of 84.89 feet to a point, said point being the TRUE POINT OF BEGINNING.

Thence leaving said right of way of Green Pine Drive North 74 degrees 48 minutes 30 seconds East a distance of 119.48 feet to a point; Thence South 71 degrees 58 minutes 02 seconds East a distance of 37.74 feet to a point; Thence North 59 degrees 43 minutes 10 seconds East a distance of 25.50 feet to a point; Thence North 15 degrees 06 minutes 21 seconds West a distance of 19.62 feet to a point; Thence North 78 degrees 00 minutes 30 seconds East a distance of 3.09 feet to a point; Thence North 89 degrees 58 minutes 02 seconds East a distance of 17.52 feet to a point; Thence South 15 degrees 06 minutes 21 seconds East a distance of 30.19 feet to a point; Thence South 59 degrees 43 minutes 10 seconds West a distance of 49.77 feet to a point; Thence North 71 degrees 58 minutes 02 seconds West a distance of 40.74 feet to a point; Thence South 74 degrees 48 minutes 30 seconds West a distance of 110.48 feet to a point on said right of way of Green Pine Drive; Thence continuing along said right of way of Green Pine Drive North 23 degrees 47 minutes 43 seconds West a distance of 20.23 feet to a point, said point being the TRUE POINT OF BEGINNING.

Said tract of land contains 0.100 acres (4,341 square feet).