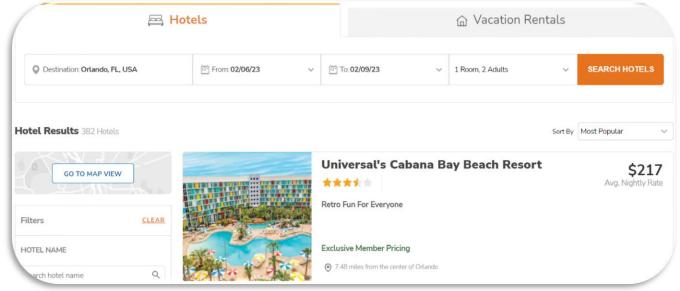

#### DEMO

- Customized Marketplace- Colors, logos, branding, and offers uniquely designed for the client including consolidation of existing client offers into a "one stop shop".
- Shopping Made Easy- Browse over 40 different categories across 500+ merchants, offering exclusive discounts just for your employees.
- Exclusive Offers- Unique savings on International destination, tours, attraction and cruises...just to name a few.

| Category                       | # Standard Discounts / Promotions within_the U.S. | Average Discount<br>Range | Comments                                                                                                                                            | Top Brands                                                                                                                                                                                                        |
|--------------------------------|---------------------------------------------------|---------------------------|-----------------------------------------------------------------------------------------------------------------------------------------------------|-------------------------------------------------------------------------------------------------------------------------------------------------------------------------------------------------------------------|
| Hotels                         | 2,500+                                            | 10% - 60%                 | Domestic & International                                                                                                                            | Wyndham, Hilton, Hyatt, Marriott, Inter Continental, Hampton Inn, Red Roof Inn, La Quinta, Motel 6,                                                                                                               |
| Entertainment                  | 1500+                                             | 10% - 40%                 | Concerts, Sporting Events,<br>Broadway, Touring Shows etc                                                                                           | Showtime, Preferred Access (our portal for discounted concerts, sports, and more)                                                                                                                                 |
| Tickets                        | 1500+                                             | 8% - 75%                  | Includes theme parks, ski, tours, attractions & live entertainment, preferred access events                                                         | (SeaWorld, Busch Gardens, Sesame Place, etc.), Merlin Entertainment (LEGOLAND, Madame Tussauds, etc.), Broadway Shows (NYC and touring), Cirque du Soleil (Las Vegas, Orlando and touring), Six Flags, Cedar Fair |
| International Travel & Tourism | 1000+                                             | 10% - 20%                 | Exclusive partnership with Musement                                                                                                                 | Mexico, Canada, Europe & Asia                                                                                                                                                                                     |
| Airlines & Flight              | 500+                                              | 10% - 20%                 | Exclusive partnership with Mondee                                                                                                                   | Delta, United, Jet Blue, Spirit, South West, American, Quantas, Emirates                                                                                                                                          |
| Rental Cars & Parking          | 200+                                              | 10% - 25%                 | Domestic & International                                                                                                                            | Avis, Budget, Enterprise, Alamo, National & The Parking Spot                                                                                                                                                      |
| Cruise                         | 100+                                              | 10% - 20%                 | additional exclusive % discount & up to \$1,500 ship board credit. This is an exclusive direct relationship with dedicated cruise concierge booking | Disney, Royal Caribbean, Carnival, Virgin Voyages, Princess, Celebrity, Holland America, Norwegian, Viking Expeditions, Viking ocean, Viking River,                                                               |
| Home & Family                  | 88                                                | 8% - 35%                  |                                                                                                                                                     | GE, Whirlpool, Bosch, Vitamix, ADT, Vivint, SimpliSafe, SunPower, Graco                                                                                                                                           |
| Health & Wellness              | 66                                                | 10% - 60%                 |                                                                                                                                                     | Get Fit, AARP, Golds Gym, Byte, Noom, Cope Notes, Life Fitness                                                                                                                                                    |
| Education                      | 57                                                | 10% - 40%                 |                                                                                                                                                     | Kinder Care, Learning Care Group, All Campus, University of Phoenix, Babbel, Rosetta Stone                                                                                                                        |
| Electronics                    | 44                                                | 8% - 30%                  |                                                                                                                                                     | Apple, Samsung, Lenovo, Dell, HP, Logitech, LG, Canon, AT&T, T-Mobile, Microsoft                                                                                                                                  |
| Sports & Fitness               | 32                                                | 10% - 40%                 |                                                                                                                                                     | Garmin, Global Fit, Les Mills, Horizon Fitness, Echelon Fitness, Christy Sports                                                                                                                                   |
| Dining & Grocery               | 31                                                | 10% - 60%                 |                                                                                                                                                     | Sam's Club, Costco, Hello Fresh, Green Chef, Nutrisystem                                                                                                                                                          |
| Auto                           | 27                                                | 8% - 35%                  |                                                                                                                                                     | TrueCar, GM, Ford, BMW, Mercedes Benz, Honda, Good Year                                                                                                                                                           |
| Apparel                        | 26                                                | 10% - 45%                 |                                                                                                                                                     | Ray Ban, Sunglass Hut, Forever 21, Skechers, Oakley                                                                                                                                                               |
| Financial Wellness             | 24                                                | 5% -30%                   |                                                                                                                                                     | Chase, Rocket Mortgage, Guaranteed Rate, US Bank, TaxAct                                                                                                                                                          |
| Flowers / Gifts                | 19                                                | 10% - 40%                 |                                                                                                                                                     | 1800-Flowers, Rose Farmers, FTD, From You Flowers, 1800 Baskets, Teleflora                                                                                                                                        |
| Pets                           | 17                                                | 10% - 40%                 |                                                                                                                                                     | Nationwide Pet Insurance, The Farmer's Dog, Pet Flow, Rover, Chewy, Bark Box,                                                                                                                                     |
| Office                         | 9                                                 | 5% -30%                   |                                                                                                                                                     | Office Depot, Sam's Club, BizChair.com, Vistaprint                                                                                                                                                                |
| Beauty                         | 7                                                 | 5% -30%                   |                                                                                                                                                     | The Body Shop, Ulta, Bio Therm                                                                                                                                                                                    |
| Local deals                    | Varies by Region                                  | 5% -30%                   |                                                                                                                                                     | Grub Hub, Gym's, Restruant.com, Local concerts, Sporting events & Shows, Movies, Local theme parks and more                                                                                                       |