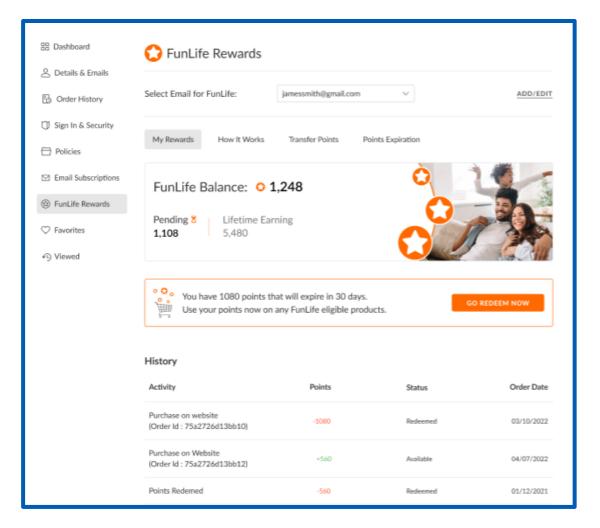

### **FUNLIFE REWARDS**

#### **Employees Benefits:**

Additional 1-4%+ Savings Value in addition to our discounts. Additional benefits to be offered throughout the year.

#### **Points by Category:**

Hotels (4x), Travel Offers from Disney to Universal, Rental Cars, etc. (1x)

#### **Earning Value:**

1 Point / Dollar Spent

#### **Redemption Value:**

100 Points = \$1