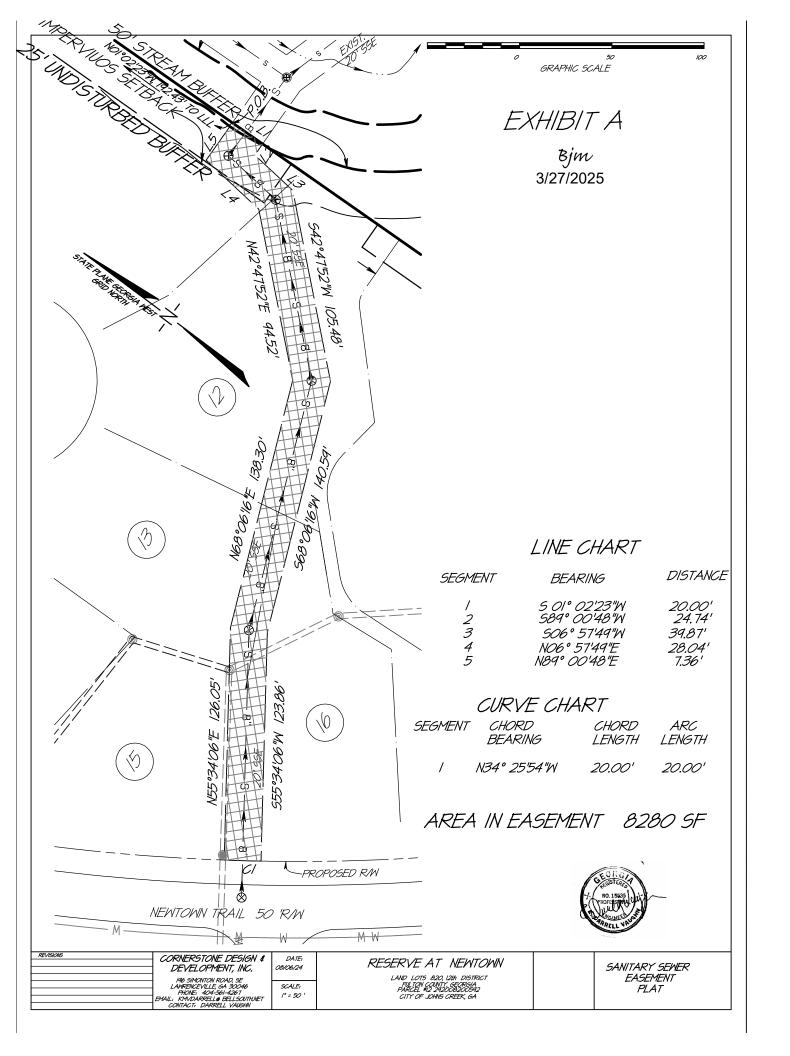

## LEGAL DESCRIPTION

Beginning at a point located at the intersection of the land lot line common to Land Lots 819 and 820, 12<sup>th</sup> District, Fulton County Georgia and the eastern right-of-way of Nesbitt Ferry Road and running thence along said Land Lot line on a bearing of N89<sup>0</sup>46'53"E a distance of 685.90 feet to an iron pin; running thence on a bearing of S01<sup>0</sup>02'23"E a distance of 192.43 feet to a point located at the TRUE POINT OF BEGINNING.

Beginning at the True Point of Beginning and running thence on a bearing of S01<sup>0</sup>02'23"E a distance of 20.00 feet to a point; running thence on a bearing of S89<sup>0</sup>00'48"W a distance of 24.74 feet to a point; running thence on a bearing of S06<sup>0</sup>57'49"W a distance of 38.97 feet to a point; running thence on a bearing of S42<sup>0</sup>47'52"W a distance of 94.52 feet to a point; running thence on a bearing of S68<sup>0</sup>06'16"W a distance of 138.30 feet to a point; running thence on a bearing of S55<sup>0</sup>34'06"W a distance of 126.05 feet to a point on the proposed right-of-way of Newtown Trail; running thence an arc distance of 20.00 feet. Said arc being defined by a chord having a bearing of N35<sup>0</sup>25'54"W and a distance of 20.00 feet; running thence on a bearing of N55<sup>0</sup>34'06"E a distance of 123.86 feet to a point; running thence on a bearing of N68<sup>0</sup>06'16"E a distance of 140.59 feet to a point; running thence on a bearing of N68<sup>0</sup>06'16"E a distance of 140.59 feet to a point; running thence on a bearing of N06<sup>0</sup>57'49"E a distance of 28.04 feet to a point; running thence on a bearing of S89<sup>0</sup>00'48"W a distance of 7.36 feet to the TRUE POINT OF BEGINNING.

Said property contains 8290 square feet, more or less and as more particularly shown on the attached Exhibit "A" which is incorporated herein by reference for a more full and complete description of said easement.