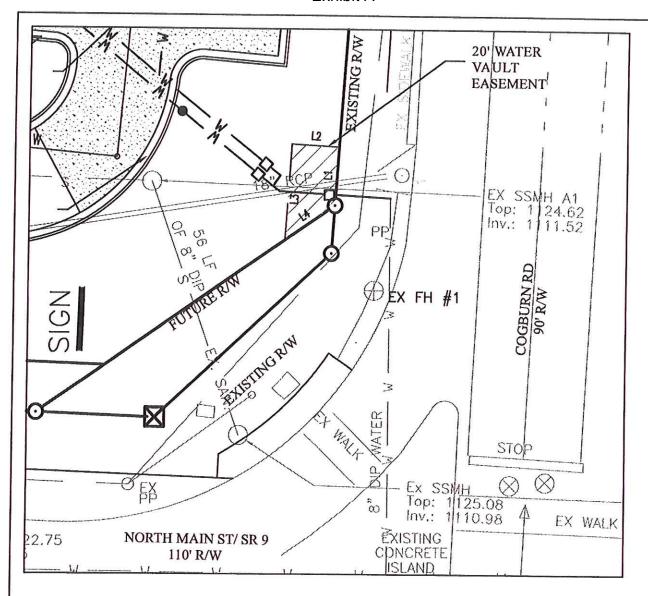

PROPERTY OWNER/ GRANTOR: WB HOLDINGS - STONEWOOD LLC

TAX ID # 22 496011104498

TOTAL EASEMENT AREA: 161.07 SF/ 0.004 ACRES

| LINE | BEARING       | DISTANCE |
|------|---------------|----------|
| L1   | N 03'42'15" E | 12.21    |
| L2   | N 86'47'10" W | 10.00'   |
| L3   | S 03'42'15" W | 20.01    |
| L4   | S 55'25'56" W | 12.74    |

EXHIBIT A
WATER EASEMENT

## DUNKIN DONUTS - COGBURN RD

CITY OF ALPHARETTA / FULTON COUNTY, GEORGIA SCALE 1:20

Beginning at an iron pin set at the northwest corner of the intersection of Cogburn Rd and North Main St/ SR 9; thence N 03°42'15" E a distance of 12.21'to a point; thence N 86°47'10" W a distance of 10.00'to a point; thence S 03°42'15" W a distance of 20.01'to a point; thence N 55°25'56" E a distance of 12.74'to a Iron Pin Set; which is the point of beginning, having an area of 161.07 square feet, 0.004 acres.