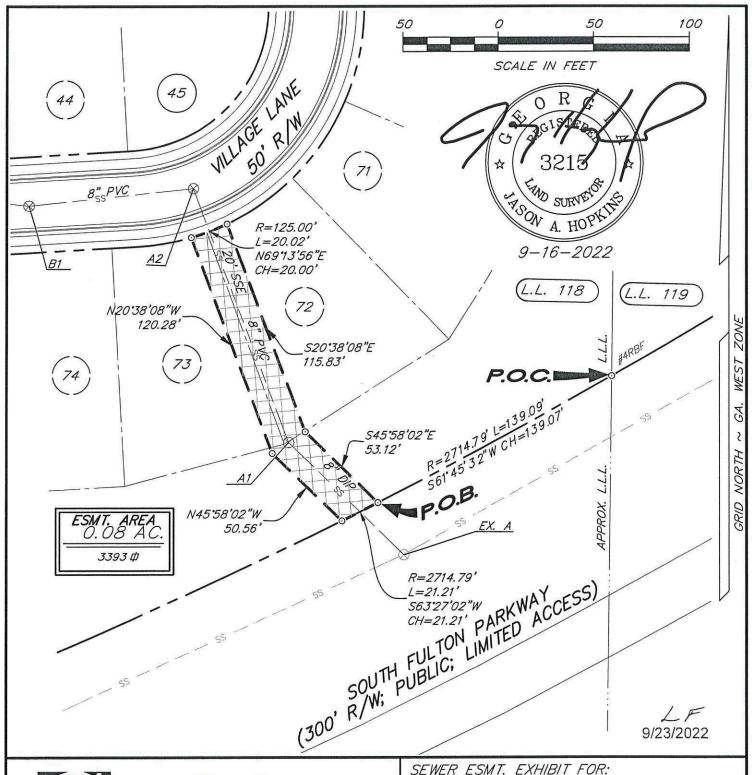

## ENCLAVE AT PARKWAY VILLAGE

PHASE 1B- MH EX. A TO MH A2

LOCATED IN L.L. 118 9th DISTRICT, SECTION F UNION CITY. FULTON COUNTY, GA.

PG 1 OF

### ENCLAVE AT PARKWAY VILLAGE PHASE 1B SEWER EASEMENT DESCRIPTION FOR MH EX. A TO MH A2

ALL THAT EASEMENT LYING AND BEING IN LAND LOT 118 OF THE 9th DISTRICT, SECTION F, UNION CITY, FULTON COUNTY, GEORGIA AND BEING MORE PARTICULARLY DESCRIBED AS FOLLOW:

COMMENCING AT A #4 REBAR FOUND AT THE INTERSECTION OF THE EASTERN LINE OF LAND LOT 118 OF SAID DISTRICT AND SECTION WITH THE NORTHERLY RIGHT OF WAY OF SOUTH FULTON PARKWAY (300' R/W);

THENCE PROCEEDING ALONG SAID NORTHERLY RIGHT OF WAY WITH A CURVE TO THE RIGHT AN ARC DISTANCE OF 139.09 FEET, SAID ARC HAVING A RADIUS OF 2714.79 FEET AND BEING SUBTENDED BY A CHORD BEARING OF SOUTH 61 DEGREES 45 MINUTES 32 SECONDS WEST WITH A CHORD DISTANCE OF 139.07 FEET TO A POINT. SAID POINT BEING THE TRUE POINT OF BEGINNING.

THENCE CONTINUING ALONG SAID NORTHERLY RIGHT OF WAY WITH A CURVE TO THE RIGHT AN ARC DISTANCE OF 21.21 FEET, SAID ARC HAVING A RADIUS OF 2714.79 FEET AND BEING SUBTENDED BY A CHORD BEARING OF SOUTH 63 DEGREES 27 MINUTES 02 SECONDS WEST WITH A CHORD DISTANCE OF 21.21 FEET TO A POINT;

THENCE DEPARTING SAID NORTHERLY RIGHT OF WAY NORTH 45 DEGREES 58 MINUTES 02 SECONDS WEST A DISTANCE OF 50.56 FEET TO A POINT;

THENCE NORTH 20 DEGREES 38 MINUTES 08 SECONDS WEST A DISTANCE OF 120.28 FEET TO A POINT ON THE SOUTHERLY RIGHT OF WAY OF VILLAGE LANE (50' R/W);

THENCE ALONG SAID SOUTHERLY RIGHT OF WAY WITH A CURVE TO THE LEFT AN ARC DISTANCE OF 20.02 FEET, SAID ARC HAVING A RADIUS OF 125.00 FEET AND BEING SUBTENDED BY A CHORD BEARING OF NORTH 69 DEGREES 13 MINUTES 56 SECONDS EAST WITH A CHORD DISTANCE OF 20.00 FEET TO A POINT;

THENCE DEPARTING SAID SOUTHERLY RIGHT OF WAY SOUTH 20 DEGREES 38 MINUTES 08 SECONDS EAST A DISTANCE OF 115.83 FEET TO A POINT;

THENCE SOUTH 45 DEGREES 58 MINUTES 02 SECONDS EAST A DISTANCE OF 53.12 FEET TO A POINT ON THE NORTHERLY RIGHT OF WAY OF SOUTH FULTON PARKWAY (300' R/W), SAID POINT BEING THE TRUE POINT OF BEGINNING.

SAID 20 FOOT SANITARY SEWER EASEMENT HAVING AN AREA OF 0.08 ACRES (3,393 Sq. Ft.) MORE OR LESS.

ENGINEERING • SURVEYING • PLANNING/CONSULTING • CONSTRUCTION MGMT www.gscsurvey.com LSF# 789

Lawrenceville Office 558 Old Norcross Rd Ste. 204 1266 Powder Springs Rd Lawrenceville, GA 30046 Phone: (770) 299-1005