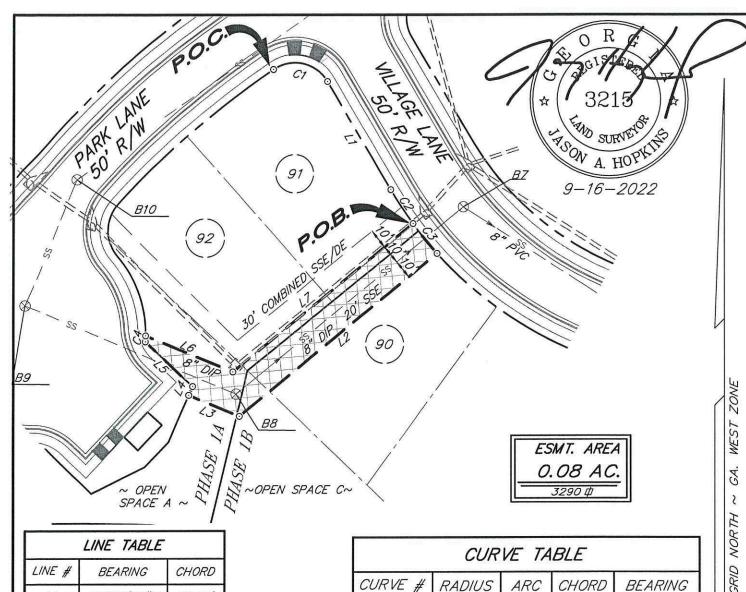

### ENCLAVE AT PARKWAY VILLAGE

PHASE 1B- MHEX. A TO MH A2

LOCATED IN L.L. 118 9th DISTRICT, SECTION F UNION CITY, FULTON COUNTY, GA.

PG 2 OF

| LINE #    | BEARING     | CHORD  |
|-----------|-------------|--------|
| L1        | S30°34'50"E | 65.68' |
| L2        | S50°47'07"W | 134.01 |
| L3        | N67'22'33"W | 28.43' |
| L4        | N23'05'07"E | 4.99'  |
| <i>L5</i> | N46°27'54"W | 33.76' |
| L6        | S67'22'33"E | 49.01  |
| L7        | N50°47'07"E | 122.00 |

|     | C1 | 20.00'  | 32.81' | 29.25  | S77'34'13"E |
|-----|----|---------|--------|--------|-------------|
|     | C2 | 205.00' | 21.22' | 21.21' | S33'32'44"E |
|     | C3 | 205.00' | 20.01' | 20.00' | S3918'23"E  |
|     | C4 | 61.00'  | 3.14'  | 3.14'  | N2'55'24"E  |
| 1 = |    | 50      | 0      |        | 50          |

### ENCLAVE AT PARKWAY VILLAGE

PHASE 1A & 1B- MH B7 TO MH B9

LOCATED IN L.L. 118 9th DISTRICT, SECTION F UNION CITY, FULTON COUNTY, GA.

PG 1 OF

### ENCLAVE AT PARKWAY VILLAGE PHASE 1A & 1B SEWER EASEMENT DESCRIPTION FOR MH B7 TO MH B9

ALL THAT EASEMENT LYING AND BEING IN LAND LOT 118 OF THE 9th DISTRICT, SECTION F, UNION CITY, FULTON COUNTY, GEORGIA AND BEING MORE PARTICULARLY DESCRIBED AS FOLLOW:

COMMENCING AT THE SOUTHWESTERLY INTERSECTION OF THE SOUTHERLY RIGHT OF WAY OF PARK LAND (50'

R/W) WITH THE WESTERLY RIGHT OF WAY OF VILLAGE LANE (50' R/W);

THENCE ALONG THE WESTERLY RIGHT OF WAY OF VILLAGE LANE (50' R/W) WITH A CURVE TO THE RIGHT AN ARC DISTANCE OF 32.81 FEET, SAID ARC HAVING A RADIUS OF 20.00 FEET AND BEING SUBTENDED BY A CHORD BEARING OF SOUTH 77 DEGREES 34 MINUTES 13 SECONDS EAST WITH A CHORD DISTANCE OF 29.25 FEET TO A

THENCE CONTINUING ALONG SAID WESTERLY RIGHT OF WAY SOUTH 30 DEGREES 34 MINUTES 50 SECONDS

EAST A DISTANCE OF 65.68 FEET TO A POINT;

THENCE CONTINUING ALONG SAID WESTERLY RIGHT OF WAY CURVE TO THE LEFT AN ARC DISTANCE OF 21.22 FEET, SAID ARC HAVING A RADIUS OF 205.00 FEET AND BEING SUBTENDED BY A CHORD BEARING OF SOUTH 33 DEGREES 32 MINUTES 44 SECONDS EAST WITH A CHORD DISTANCE OF 21.21 FEET TO A POINT, SAID POINT BEING THE TRUE POINT OF BEGINNING.

THENCE CONTINUING ALONG SAID WESTERLY RIGHT OF WAY WITH A CURVE TO THE LEFT AN ARC DISTANCE OF 20.01 FEET, SAID ARC HAVING A RADIUS OF 205.00 FEET AND BEING SUBTENDED BY A CHORD BEARING OF SOUTH 39 DEGREES 18 MINUTES 23 SECONDS EAST WITH A CHORD DISTANCE OF 20.00 FEET TO A POINT;

THENCE DEPARTING SAID WESTERLY RIGHT OF WAY SOUTH 50 DEGREES 47 MINUTES 07 SECONDS WEST A

DISTANCE OF 134.01 FEET TO A POINT;

THENCE NORTH 67 DEGREES 22 MINUTES 33 SECONDS WEST A DISTANCE OF 28.43 FEET TO A POINT ON THE SOUTHEASTERLY RIGHT OF WAY OF PARK LANE (50' R/W);

THENCE PROCEEDING ALONG SAID SOUTHEASTERLY RIGHT OF WAY NORTH 23 DEGREES 05 MINUTES 07

SECONDS EAST A DISTANCE OF 4.99 FEET TO A POINT;
THENCE CONTINUING ALONG SAID SOUTHEASTERLY RIGHT OF WAY NORTH 46 DEGREES 27 MINUTES 54
SECONDS WEST A DISTANCE OF 33.76 FEET TO A POINT;

THENCE CONTINUING ALONG SAID SOUTHEASTERLY RIGHT OF WAY WITH A CURVE TO THE LEFT AN ARC DISTANCE OF 3.14 FEET, SAID ARC HAVING A RADIUS OF 61.00 FEET AND BEING SUBTENDED BY A CHORD BEARING OF NORTH 02 DEGREES 55 MINUTES 24 SECONDS EAST WITH A CHORD DISTANCE OF 3.14 FEET TO A POINT:

THENCE DEPARTING SAID SOUTHEASTERLY RIGHT OF WAY SOUTH 67 DEGREES 22 MINUTES 33 SECONDS EAST

A DISTANCE OF 49.01 FEET TO A POINT:

THENCE NORTH 50 DEGREES 47 MINUTES 07 SECONDS EAST A DISTANCE OF 122.00 FEET TO A POINT ON THE WESTERLY RIGHT OF WAY OF VILLAGE LANE (50' R/W) SAID POINT BEING THE TRUE POINT OF BEGINNING.

SAID 20 FOOT SANITARY SEWER EASEMENT BEING A PORTION OF A COMBINED 30 FOOT SANITARY SEWER AND DRAINAGE EASEMENT AND HAVING AN AREA OF 0.08 ACRES (3,290 Sq. Ft.) MORE OR LESS.

ENGINEERING • SURVEYING • PLANNING/CONSULTING • CONSTRUCTION MGMT www.gscsurvey.com LSF# 789