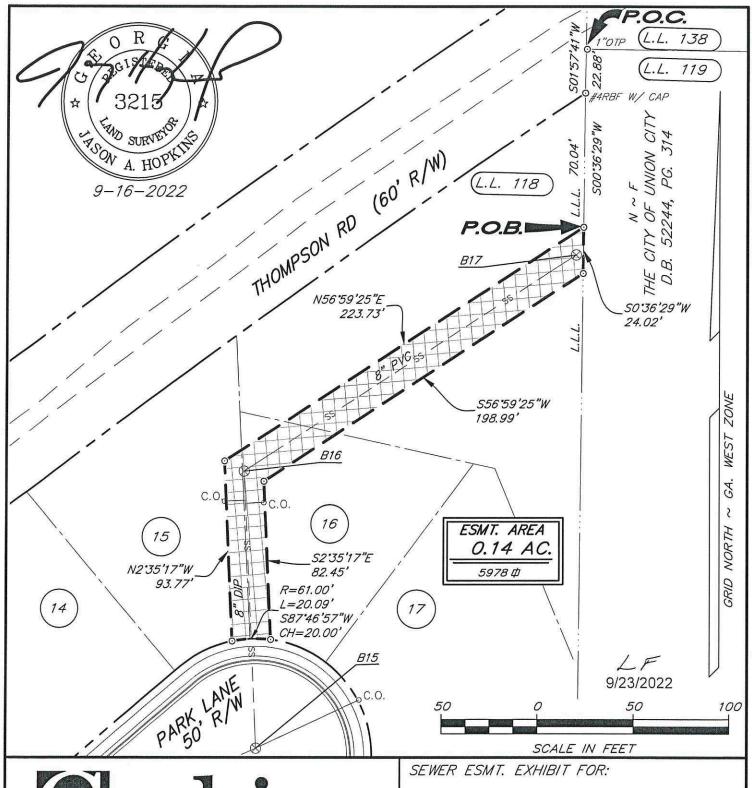

## ENCLAVE AT PARKWAY VILLAGE

PHASE 1B- MH B15 TO MH B17

LOCATED IN L.L. 118 9th DISTRICT, SECTION F UNION CITY, FULTON COUNTY, GA.

PG 1 OF

### ENCLAVE AT PARKWAY VILLAGE PHASE 1B SEWER EASEMENT DESCRIPTION FOR MH B15 TO MH B17

ALL THAT EASEMENT LYING AND BEING IN LAND LOT 118 OF THE 9th DISTRICT, SECTION F, UNION CITY, FULTON COUNTY, GEORGIA AND BEING MORE PARTICULARLY DESCRIBED AS FOLLOW:

COMMENCING AT A 1" OPEN TOP PIPE FOUND AT THE NORTHWESTERN CORNER OF LAND LOT 119 OF SAID DISTRICT & SECTION;

THENCE PROCEEDING ALONG THE COMMON LINE BETWEEN LAND LOTS 118 AND 119 OF SAID DISTRICT AND SECTION SOUTH 01 DEGREES 57 MINUTES 41 SECONDS WEST A DISTANCE OF 22.88 FEET TO A #4 REBAR FOUND;

THENCE CONTINUING ALONG SAID LAND LOT LINE SOUTH OO DEGREES 36 MINUTES 29 SECONDS WEST A DISTANCE OF 70.04 FEET TO A POINT, SAID POINT BEING THE TRUE POINT OF BEGINNING.

THENCE CONTINUING ALONG SAID LAND LOT LINE SOUTH OO DEGREES 36 MINUTES 29 SECONDS WEST A DISTANCE OF 24.02 FEET TO A POINT;

THENCE DEPARTING SAID LAND LOT LINE SOUTH 56 DEGREES 59 MINUTES 25 SECONDS WEST A DISTANCE OF 198.99 FEET TO A POINT:

THENCE SOUTH 02 DEGREES 35 MINUTES 17 SECONDS EAST A DISTANCE OF 82.45 FEET TO A POINT ON THE NORTHERLY RIGHT OF WAY OF PARK LANE (50' R/W);

THENCE PROCEEDING ALONG SAID NORTHERLY RIGHT OF WAY WITH A CURVE TO THE LEFT AN ARC DISTANCE OF 20.09 FEET, SAID ARC HAVING A RADIUS OF 61.00 FEET AND BEING SUBTENDED BY A CHORD BEARING OF SOUTH 87 DEGREES 46 MINUTES 57 SECONDS WEST WITH A CHORD DISTANCE OF 20.00 FEET TO A POINT;

THENCE DEPARTING SAID NORTHERLY RIGHT OF WAY NORTH 02 DEGREES 35 MINUTES 17 SECONDS WEST A DISTANCE OF 93.77 FEET TO A POINT;

THENCE NORTH 56 DEGREES 59 MINUTES 25 SECONDS EAST A DISTANCE OF 223.73 FEET TO A POINT ON THE COMMON LINE BETWEEN LAND LOTS 118 AND 119 OF SAID DISTRICT AND SECTION, SAID POINT BEING THE TRUE POINT OF BEGINNING.

SAID 20 FOOT SANITARY SEWER EASEMENT HAVING AN AREA OF 0.14 ACRES (5,978 Sq. Ft.) MORE OR LESS.

ENGINEERING • SURVEYING • PLANNING/CONSULTING • CONSTRUCTION MGMT www.gscsurvey.com LSF# 789

Lawrenceville Office 558 Old Norcross Rd Ste. 204 1266 Powder Springs Rd Lawrenceville, GA 30046 Phone: (770) 299-1005