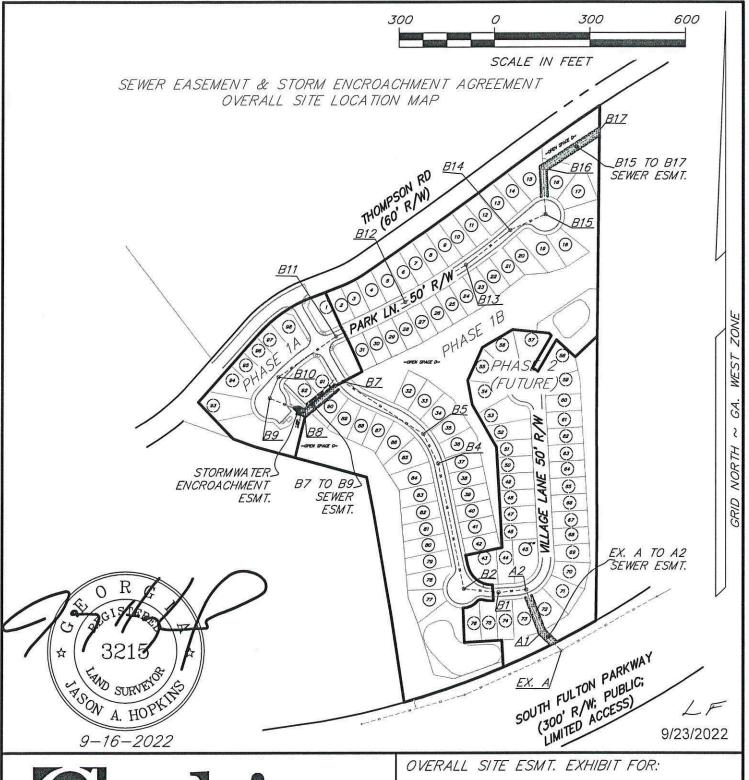

## ENCLAVE AT PARKWAY VILLAGE

OVERALL SITE ESMT. LOCATION EXHIBIT

LOCATED IN L.L. 118 9th DISTRICT, SECTION F UNION CITY, FULTON COUNTY, GA.

PG 3 OF 3

ENGINEERING • SURVEYING • PLANNING/CONSULTING • CONSTRUCTION MGMT www.gscsurvey.com LSF# 789