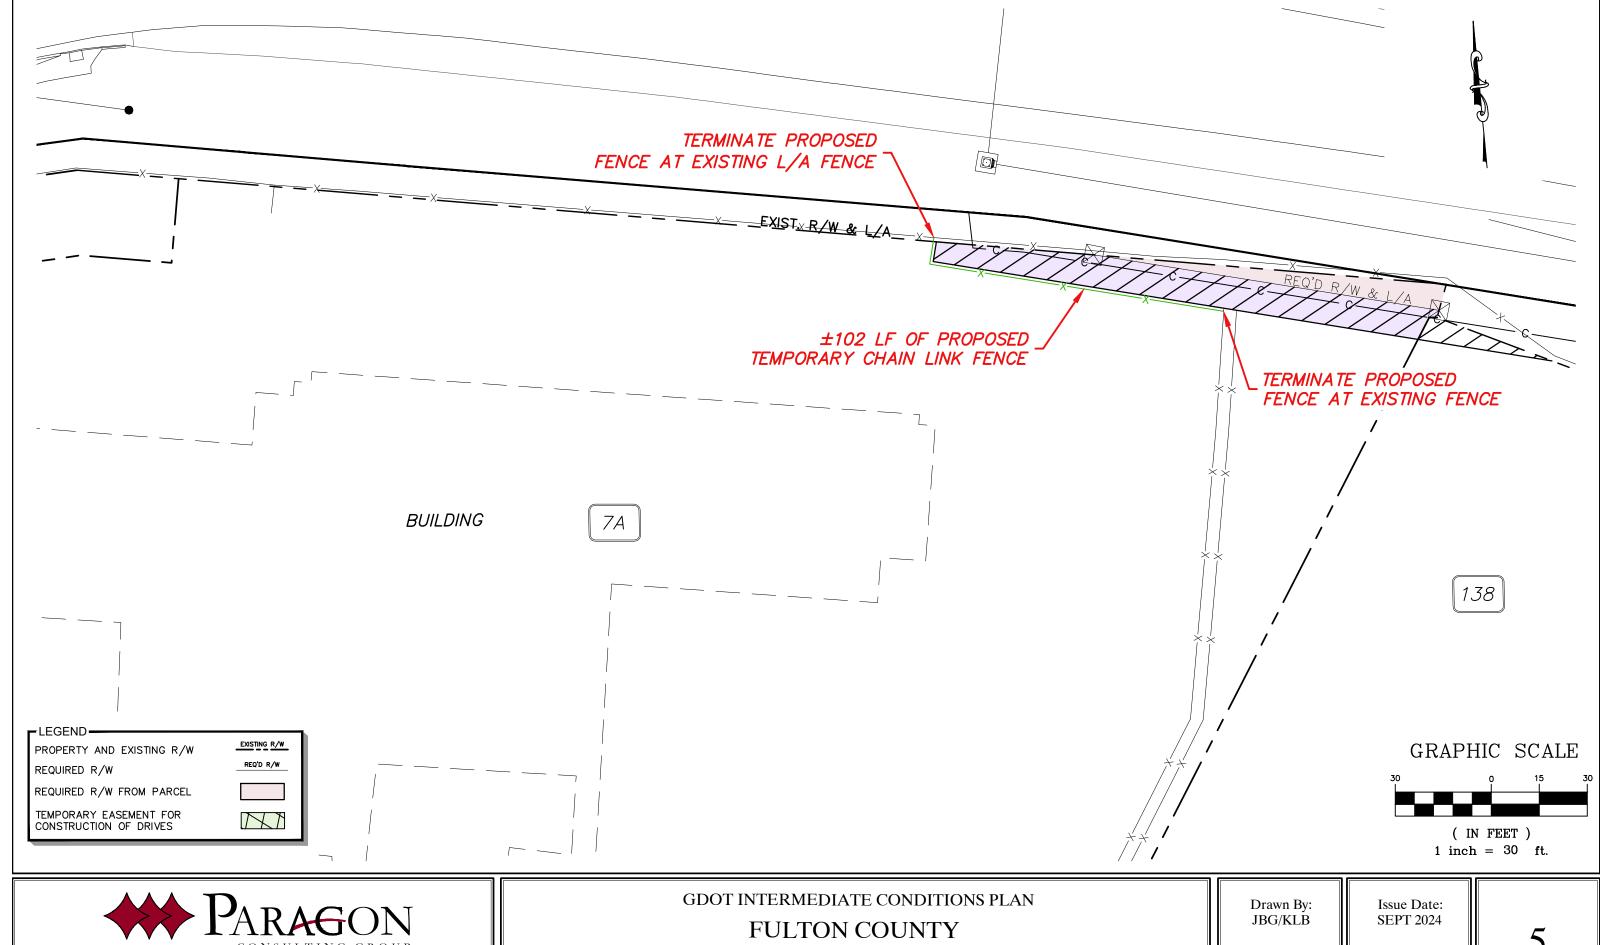

Checked By: BKU

Project No. PCG3202-23068

350 airport road griffin, georgia 30224 phone (770) 412-7700 fax (770) 412-7744

GDOT PROJECT (0013918), PARCEL 7A FULTON COUNTY, GEORGIA

Checked By:

BKU

Project No. PCG3202-23068