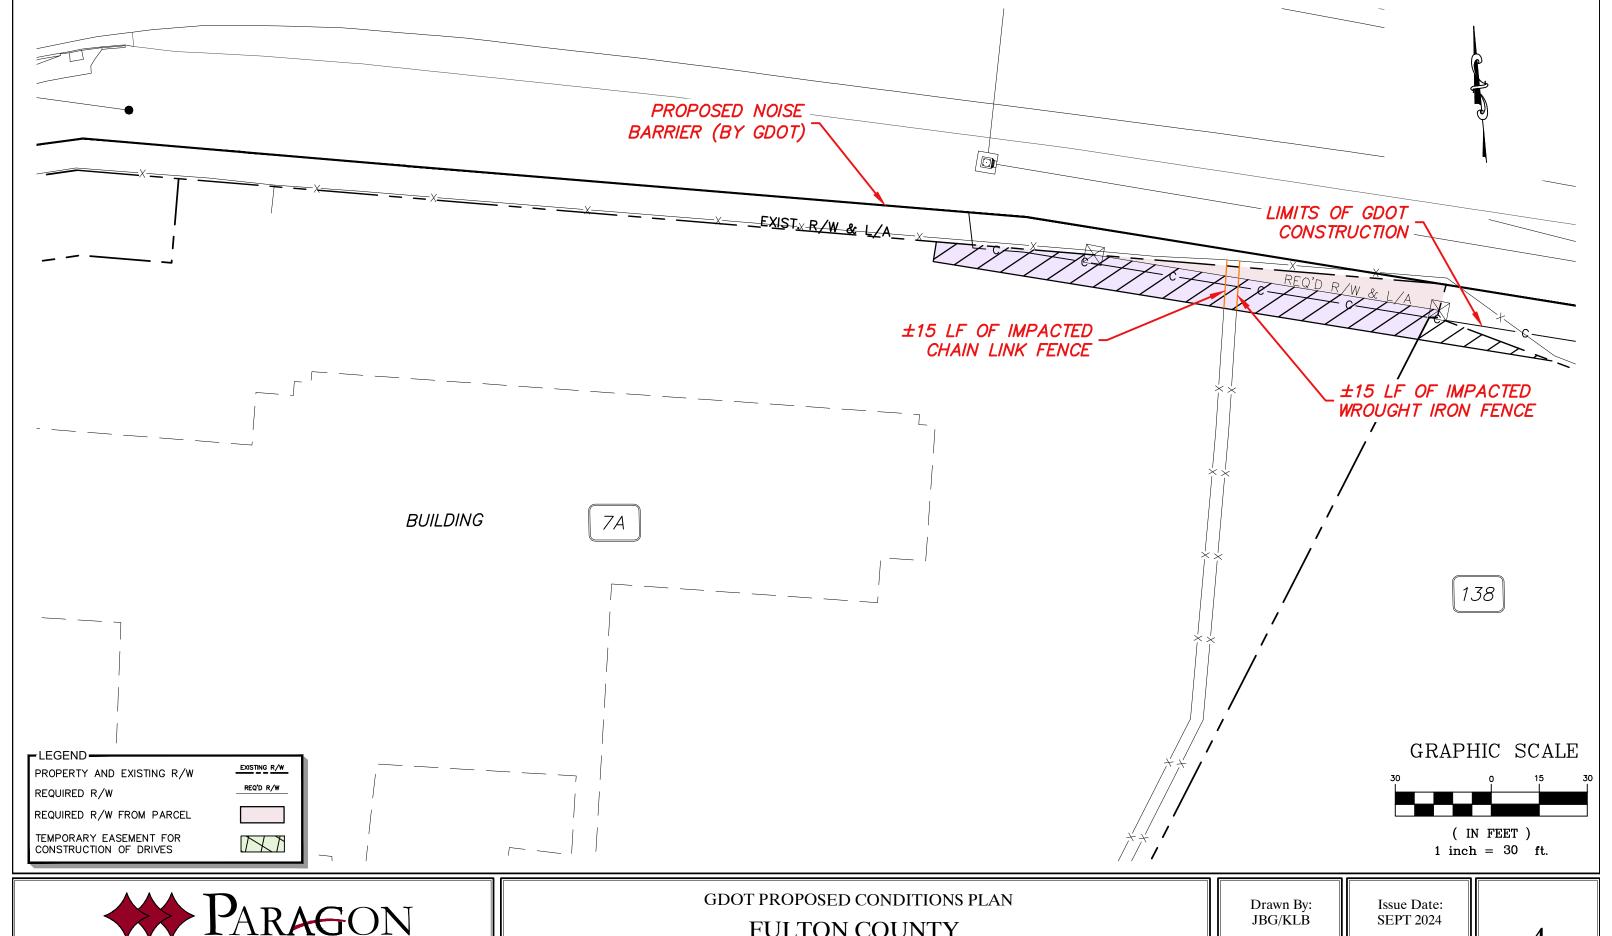

## **FULTON COUNTY**

GDOT PROJECT (0013918), PARCEL 7A FULTON COUNTY, GEORGIA Drawn By: JBG/KLB

n By: IS

Checked By: BKU

SEPT 2024

Project No. PCG3202-23068 3