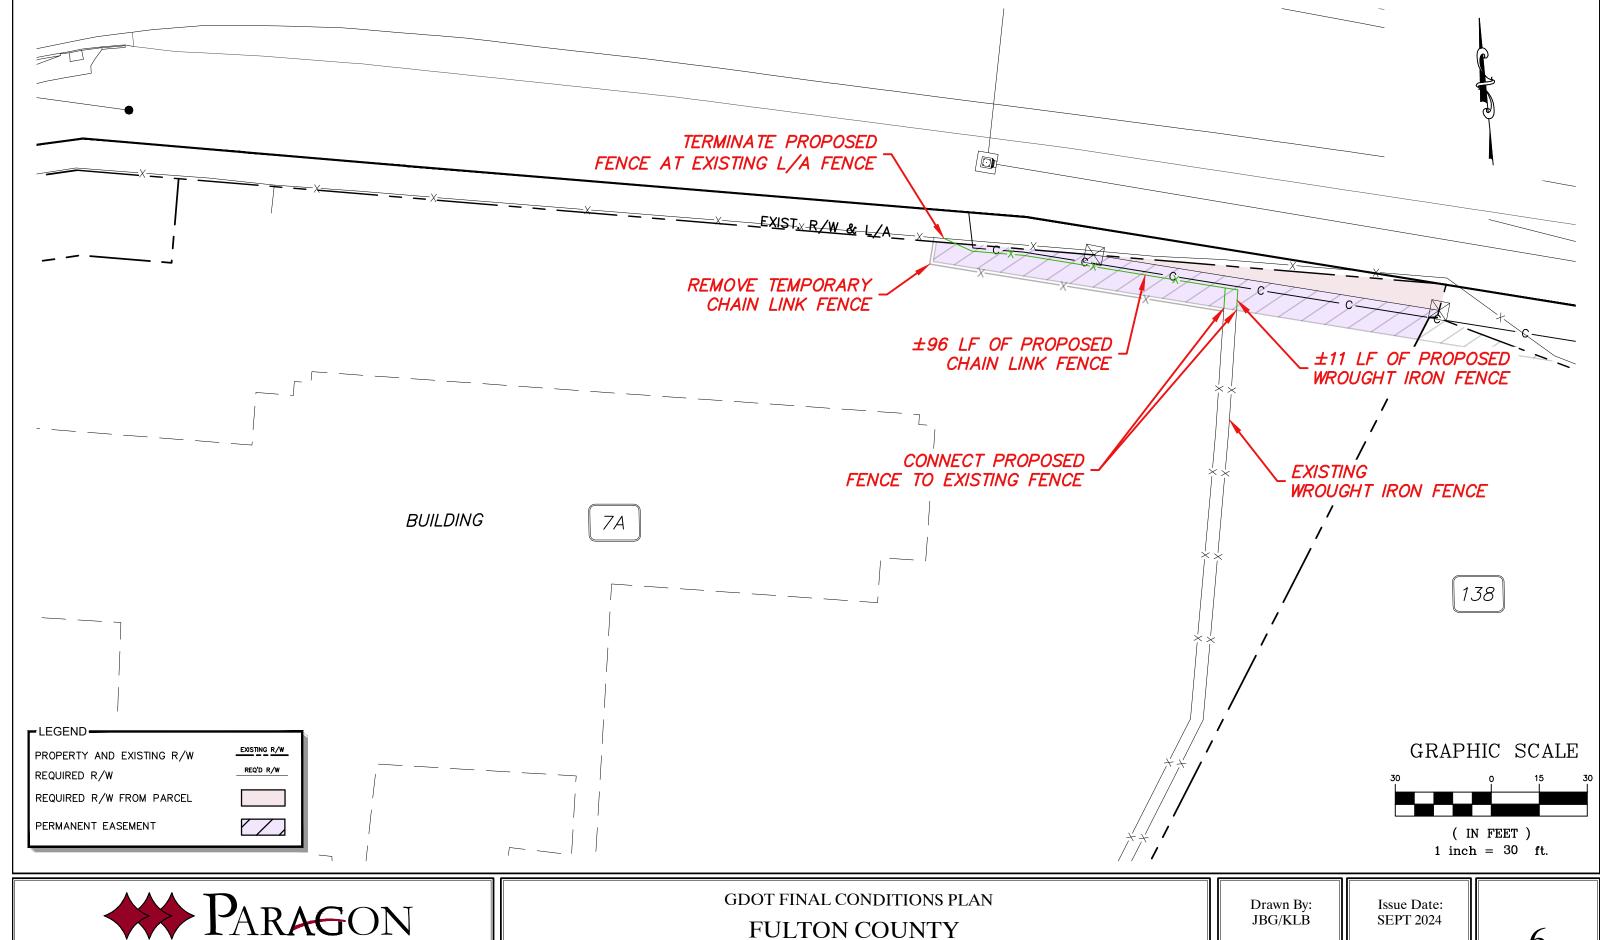

|                                  |                                                                |





## **FULTON COUNTY**

GDOT PROJECT (0013918), PARCEL 7A FULTON COUNTY, GEORGIA Drawn By: JBG/KLB

n By: IS

Checked By: BKU

SEPT 2024

Project No. PCG3202-23068 3





## **FULTON COUNTY**

GDOT PROJECT (0013918), PARCEL 7A FULTON COUNTY, GEORGIA

Checked By: BKU

Project No. PCG3202-23068





350 airport road griffin, georgia 30224 phone (770) 412-7700 fax (770) 412-7744

GDOT PROJECT (0013918), PARCEL 7A FULTON COUNTY, GEORGIA

Checked By: BKU

Project No. PCG3202-23068





350 airport road griffin, georgia 30224 phone (770) 412-7700 fax (770) 412-7744

GDOT PROJECT (0013918), PARCEL 7A FULTON COUNTY, GEORGIA

Checked By:

BKU

Project No. PCG3202-23068

6