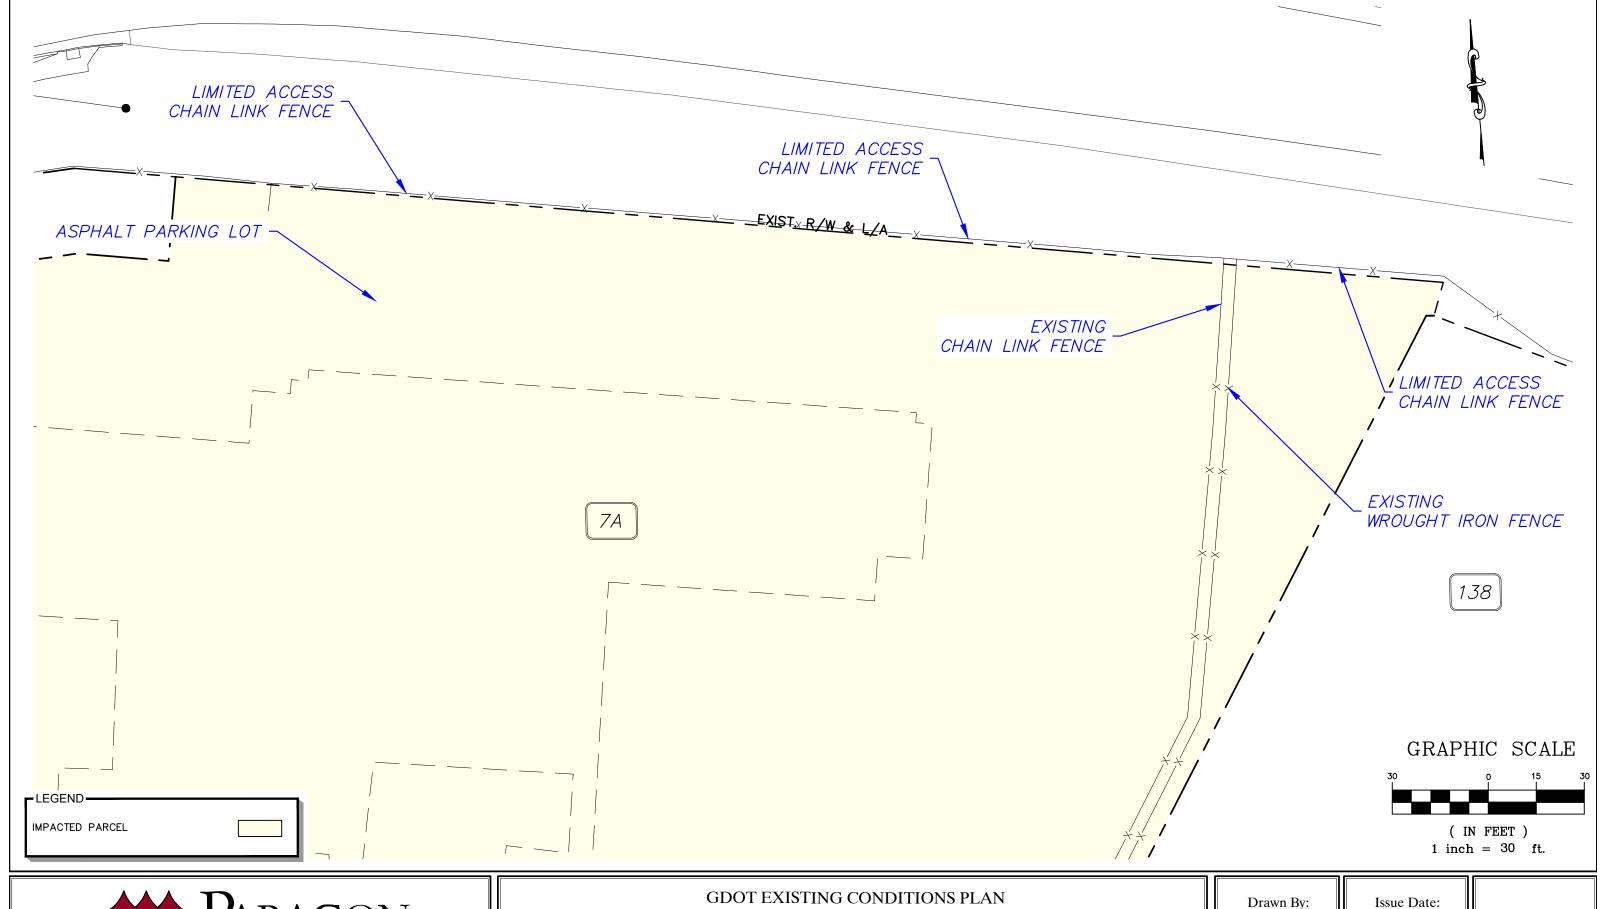

## **FULTON COUNTY**

GDOT PROJECT (0013918), PARCEL 7A FULTON COUNTY, GEORGIA

Checked By: BKU

Project No. PCG3202-23068

350 airport road griffin, georgia 30224 phone (770) 412-7700 fax (770) 412-7744

GDOT PROJECT (0013918), PARCEL 7A FULTON COUNTY, GEORGIA