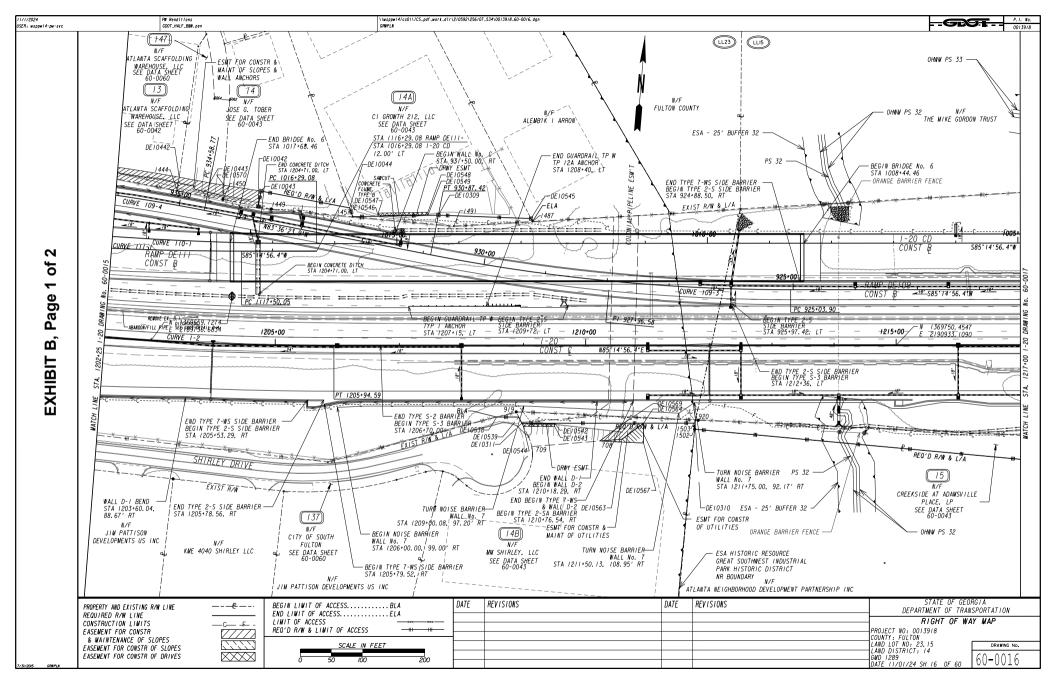

#### **EXHIBIT "A"**

P.I. NO.: 0013918 COUNTY: **Fulton County** PARCEL NO.: 137-Shirley Drive

DATE OF R/W PLANS: 11/01/2024

REVISION DATE: NA

All that tract or parcel of land lying and being in Land Lot 23 of the 14th District, of Fulton County, Georgia, being more particularly described as follows:

#### Right of Way containing 147.90 SF or 0.003 Acres:

BEGINNING at a point 115.00 feet right of and opposite Station 1208+56.67 on the construction centerline of I-20 on Georgia Highway Project P.I. No. 0013918; running thence N 70°24'16.9" E a distance of 32.51 feet to a point 106.67 feet right of and opposite station 1208+88.09 on said construction centerline laid out for I-20; thence S 30°55'50.9" E a distance of 9.28 feet to a point 115.00 feet right of and opposite station 1208+92.19 on said construction centerline laid out for I-20; thence S 85°14'56.4" W a distance of 35.52 feet back to the point of beginning. Containing 0.003 acres more or less.

### **Limited Access containing 46.66 Linear Feet:**

Herein granted are 46.66 linear feet of access rights: BEGINNING at a point 115.00 right of and opposite Station 1208+56.67 on the construction centerline of I-20 on Geogia Highway Project P.I. No. 0013918; running thence N 85°14'56.4" E a distance of 35.52 feet to a point 115.00 feet right of and opposite station 1208+92.19 on said construction centerline laid out for I-20; thence S 30°55'50.9" E a distance of 11.14 feet to a point 125.00 feet right of and opposite station 1208+97.10 on said construction centerline laid out for I-20.