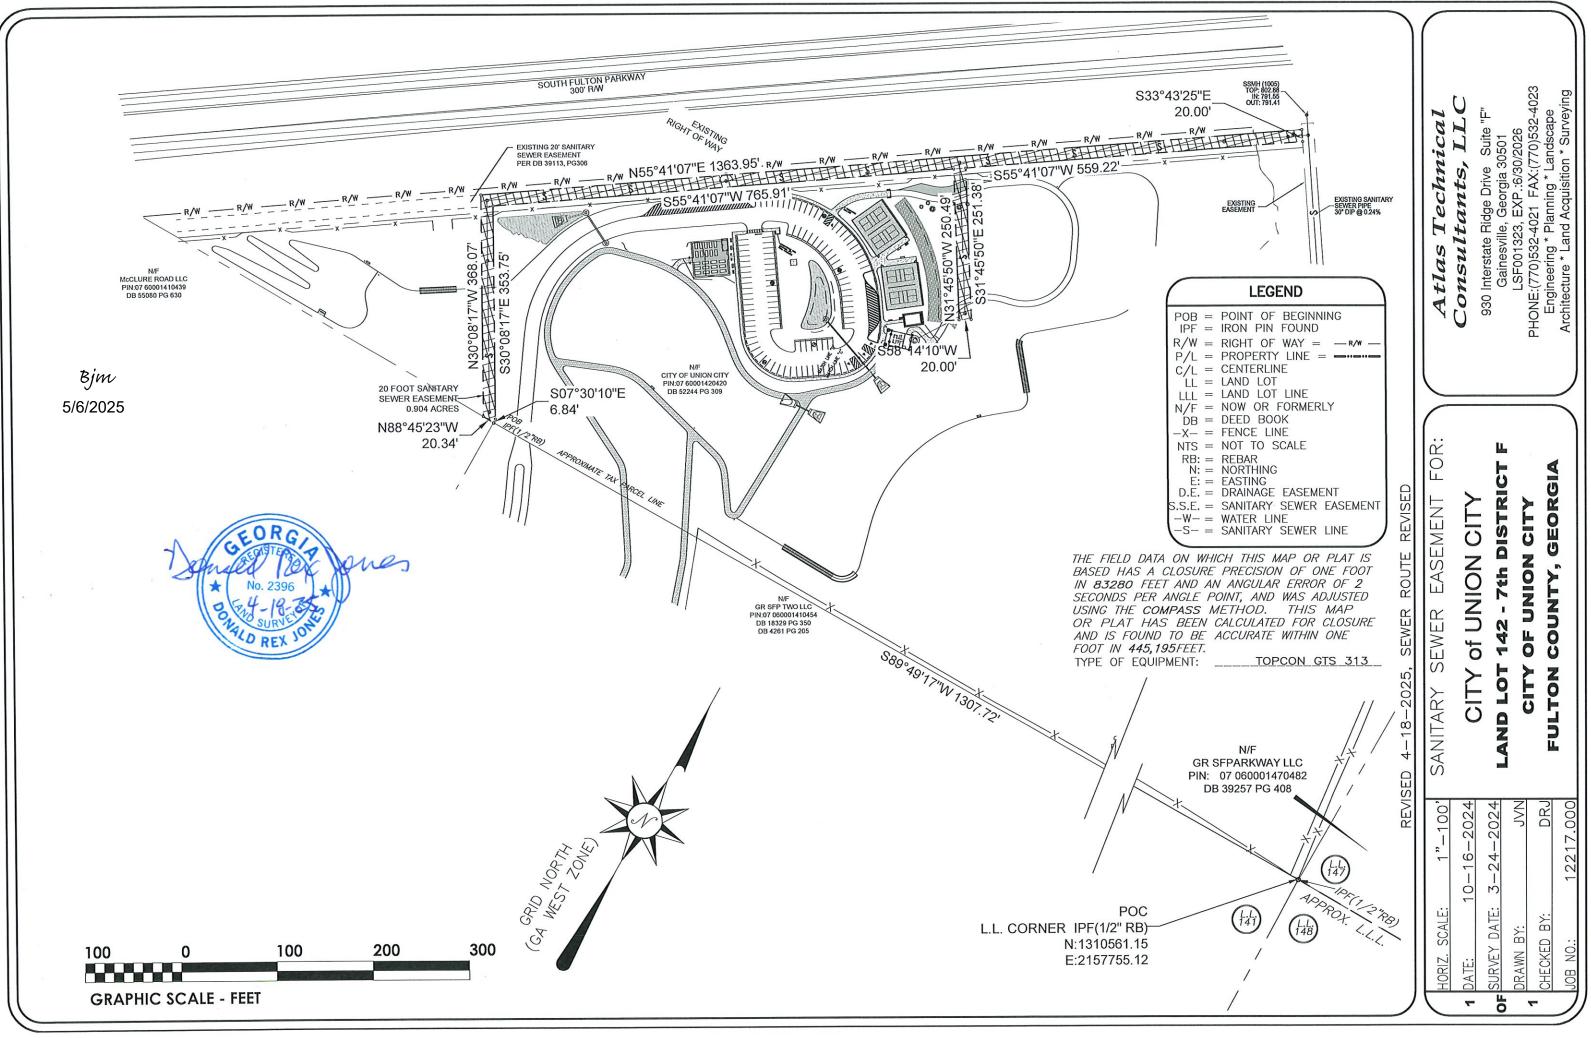

# **LEGAL DESCRIPTION**

## SANITARY SEWER EASEMENT

All that tract or parcel of land lying and being in Land Lot 142 of the 7th District F, City of Union City, Fulton County Georgia and being more particularly described as follows:

COMMENCING at an iron pin found (1/2" rebar) at the Land Lot corner of Land Lots 141, 142, 147, and 148, said point having a Georgia West Zone State Plane coordinate position of N: 1,310,561.15 and E: 2,157,755.12; THENCE, South 89 Degrees 49 Minutes 17 Seconds West for a distance of 1307.72 feet to an iron pin found (1/2" rebar) at the POINT OF BEGINNING.

THENCE, North 88 Degrees 45 Minutes 23 Seconds West for a distance of 20.34 feet to a point;

THENCE, North 30 Degrees 08 Minutes 17 Seconds West for a distance of 368.07 feet to a point;

THENCE, North 55 Degrees 41 Minutes 07 Seconds East for a distance of 1363.95 feet to a point on an existing sanitary sewer easement;

THENCE along said easement, South 33 Degrees 43 Minutes 25 Seconds East for a distance of 20.00 feet to a point;

THENCE, South 55 Degrees 41 Minutes 07 Seconds East for a distance of 559.22 feet to a point;

THENCE, South 31 Degrees 45 Minutes 50 Seconds East for a distance of 251.38 feet to a point;

THENCE, South 58 Degrees 14 Minutes 10 Seconds West for a distance of 20 feet to a point; THENCE, North 31 Degrees 45 Minutes 50 Seconds West for a distance of 250.49 feet to a Point;

THENCE, South 55 Degrees 41 Minutes 07 Seconds West for a distance of 765.91 feet to a point;

THENCE, South 30 Degrees 08 Minutes 17 Seconds East for a distance of 353.75 feet to a point;

THENCE, South 07 Degrees 30 Minutes 10 Seconds East for a distance of 6.84 feet to an iron pin found (1/2" rebar) at the POINT OF BEGINNING.

Containing within said bounds 0.904 acres, more or less as shown on an Easement Plat for The City of Union City, prepared by Atlas Technical Consultants, LLC, dated 10/16/2024, revised 4-18-2025. Said survey by specific reference is made a part hereof for a more complete and accurate description.