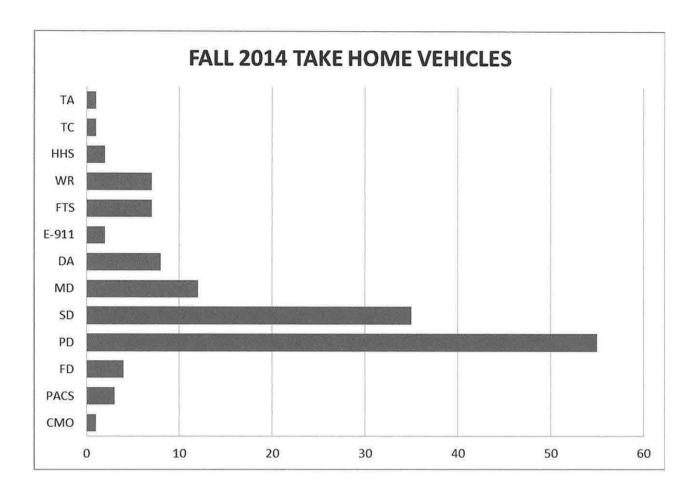

The chart below reflects Take-Home Vehicle activity prepared from Tab B's (Fulton County Request For Vehicle Assignment) spreadsheets that were prepared over three (3) consecutive Semi-Annual Report Periods.

Comparatively, the overall number of take home vehicles have continually decreased during the past twelve (12) month Semi-Annual periods. There is a decrease of 1.04% since the last semi-annual report (Spring 2014 vs Fall 2014) and a decrease of 1.07% for the annual report period (Fall 2013 vs Fall 2014).

Continually our goal is to maintain a minimal number of take home vehicles without compromising any agency's level of critical services to the Citizens of Fulton County.

| Department                                 | Fall<br>2013 | Spring 2014 | Fall<br>2014 |
|--------------------------------------------|--------------|-------------|--------------|
| County Manager's Office (CMO)              | 1            | 1           | 1            |
| Planning & Community Services (PACS)       | 3            | 3           | 3            |
| Fire Department (FD)                       | 4            | 3           | 4            |
| Police Department (PD)                     | 58           | 56          | 55           |
| Sheriff Department (SD)                    | 41           | 37          | 35           |
| Marshal Department (MD)                    | 11           | 15          | 12           |
| District Attorney (DA)                     | 8            | 8           | 8            |
| Emergency Communications (E-911)           | 2            | 1           | 2            |
| Facilities & Transportation Services (FTS) | 7            | 8           | 7            |
| Water Resources (WR)                       | 7            | 7           | 7            |
| Health & Human Services (HHS)              | 3            | 3           | 2            |
| Tax Commissioners (TC)                     | 1            | 1           | 1            |
| Tax Assessors (TA)                         | 1            | 1           | 1            |
| Totals                                     | 147          | 144         | 138          |