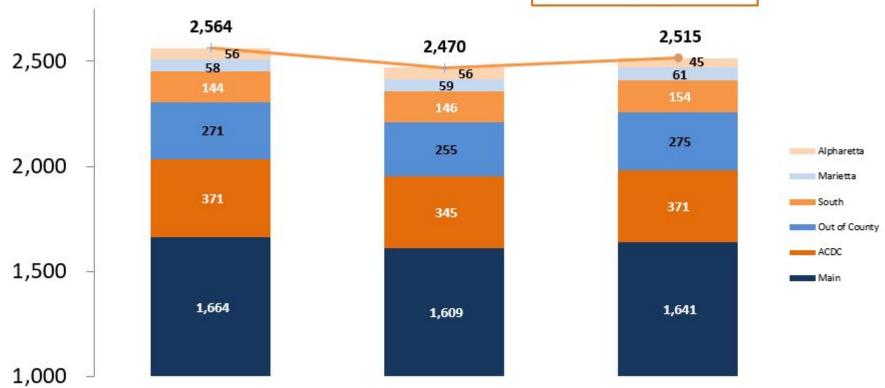

# **AVERAGE MONTHLY JAIL POPULATION**POPULATION BY FACILITY

|               | DECEMBER | JANUARY | FEBRUARY | 3/12/2025 |
|---------------|----------|---------|----------|-----------|
| Main          | 1,664    | 1,609   | 1,641    | 1,665     |
| ACDC          | 371      | 345     | 339      | 353       |
| Out of County | 271      | 255     | 275      | 256       |
| South Annex   | 144      | 146     | 154      | 136       |
| Marietta      | 58       | 59      | 61       | 62        |
| Alpharetta    | 56       | 56      | 45       | 48        |
| TOTAL         | 2,564    | 2,470   | 2,515    | 2,520     |