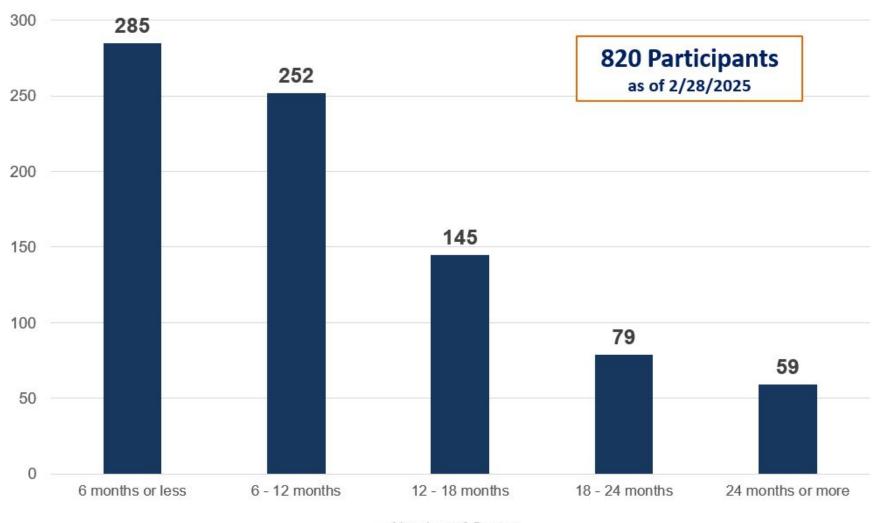

| DECEMBER | JANUARY | FEBRUARY | 3/12/2025 |
|---------------|----------|---------|----------|-----------|
| Main          | 1,664    | 1,609   | 1,641    | 1,665     |
| ACDC          | 371      | 345     | 339      | 353       |
| Out of County | 271      | 255     | 275      | 256       |
| South Annex   | 144      | 146     | 154      | 136       |
| Marietta      | 58       | 59      | 61       | 62        |
| Alpharetta    | 56       | 56      | 45       | 48        |
| TOTAL         | 2,564    | 2,470   | 2,515    | 2,520     |

# JAIL POPULATION FACILITY UTILIZATION AS OF 3/12/2025

**Specialized Custody**: inmate classification, competency, discipline, protective custody





## **ELECTRONIC MONITORING UPDATE**

# FULTON COUNTY

#### MONTHS ON MONITOR AS OF 1/27/2025





#### **AGENDA**

- JUSTICE SYSTEM SCORECARD
- JAIL POPULATION UPDATE
- JAIL CAPITAL IMPROVEMENT PROGRAM UPDATE

# JAIL CAPITAL IMPROVEMENT PROGRAM MONTHLY STATUS UPDATE



#### **Completed Activities**

#### **Activities**

Main Jail onsite assessment

Marietta & South Annex onsite assessments

Atlanta City Detention Center (ACDC) onsite assessment

#### **Ongoing & Upcoming Activities**

#### **Activities**

Begin drafting findings report

Map findings to County's priorities / categories for improvements

Develop baseline cost estimating for improvements

#### **Assessment Areas of Focus**

#### **Systems**

| Exterior Façade               |
|-------------------------------|
| Roof                          |
| Interior Doors & Finishes     |
| Plumbing & Fixtures           |
| Domesti