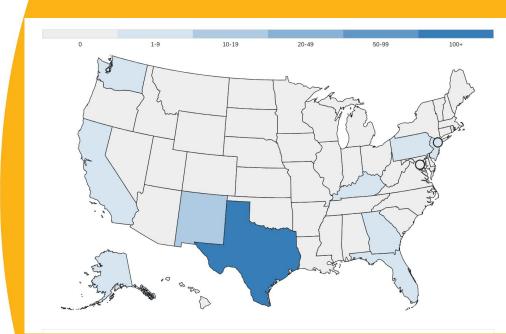

# **CURRENT SITUATION**

- 222 cases in the U.S. as of March 6, 2025
  - 3 cases total in GA
- 79 % of cases are ≤ 19 years old
- 94 % of cases are unvaccinated or have unknown immunization
- 17 % of cases required hospitalization
- 2 deaths have been reported
  - 1 child in TX and 1 adult in NM
  - Both individuals unvaccinated