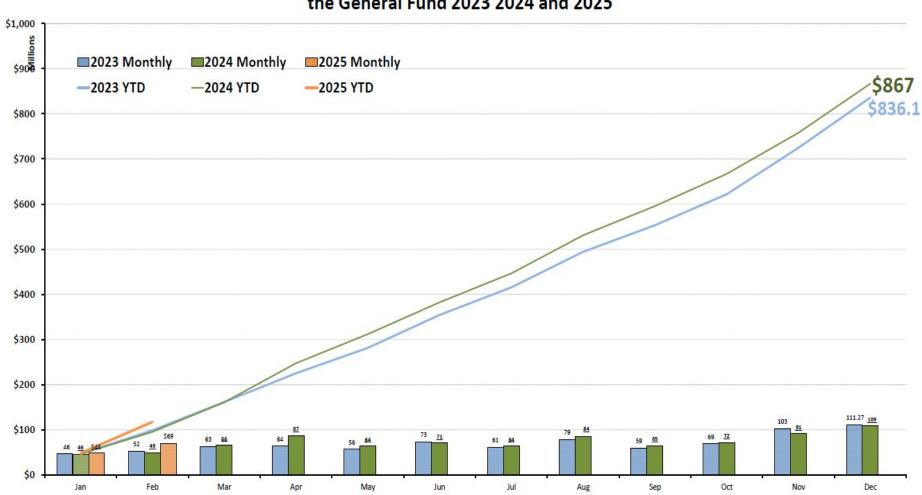

#### Monthly and Cumulative Expenditures for the General Fund 2023 2024 and 2025