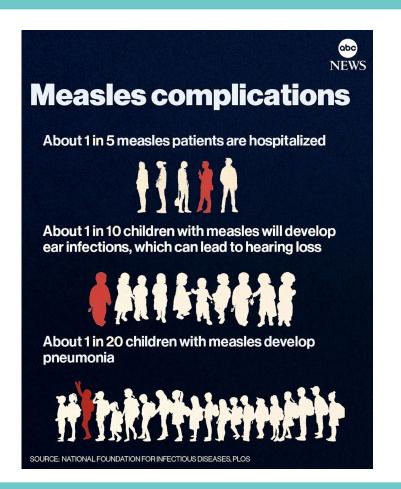

### **MEASLES OVERVIEW**

- A HIGHLY CONTAGIOUS virus with the following symptoms:
  - A cough, runny nose, red eyes, or small white spots inside the mouth (Koplik spots).
  - A red, bumpy rash that starts at the hairline and moves down the body.
  - A high fever that can reach above 104°F.
- Prevented by the MMR (measles, mumps, rubella) vaccine
- Spread through coughing, sneezing, can linger in the air for up to two hours

# **CURRENT SITUATION**

- 222 cases in the U.S. as of March 6, 2025
  - 3 cases total in GA
- 79 % of cases are ≤ 19 years old
- 94 % of cases are unvaccinated or have unknown immunization
- 17 % of cases required hospitalization
- 2 deaths have been reported
  - 1 child in TX and 1 adult in NM
  - Both individuals unvaccinated