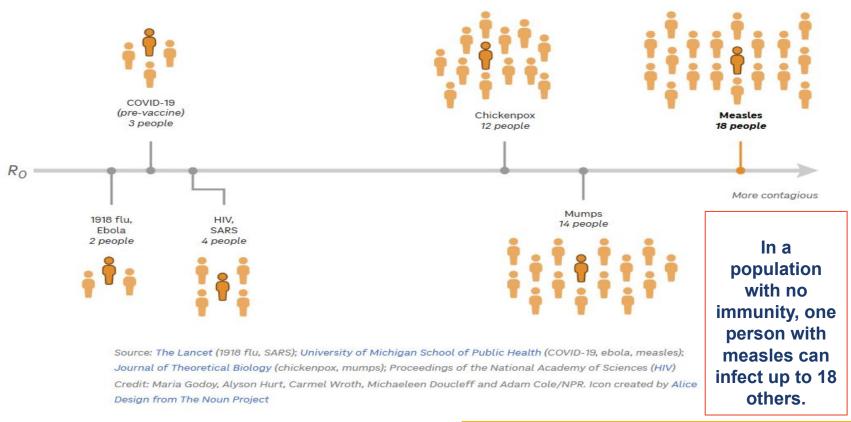

# The number of people that $\frac{1}{2}$ one sick person will infect (on average) is called $R_0$ . Here are the maximum $R_0$ values for a few viruses.

The R<sub>0</sub> for any individual disease is an estimate and can vary depending on the region and population, among other factors.