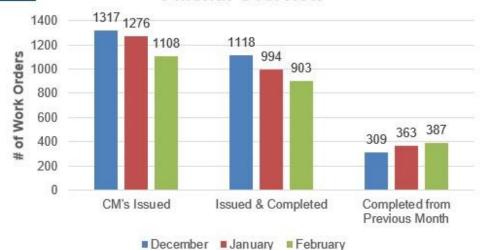

#### Corrective Maintenance (Feb. 2025)

- o 903 of 1,108 issued & completed: 82.3%
- o 85 completed in March = 89.1%
- o **1,290** CM's completed thru 3/13/2025