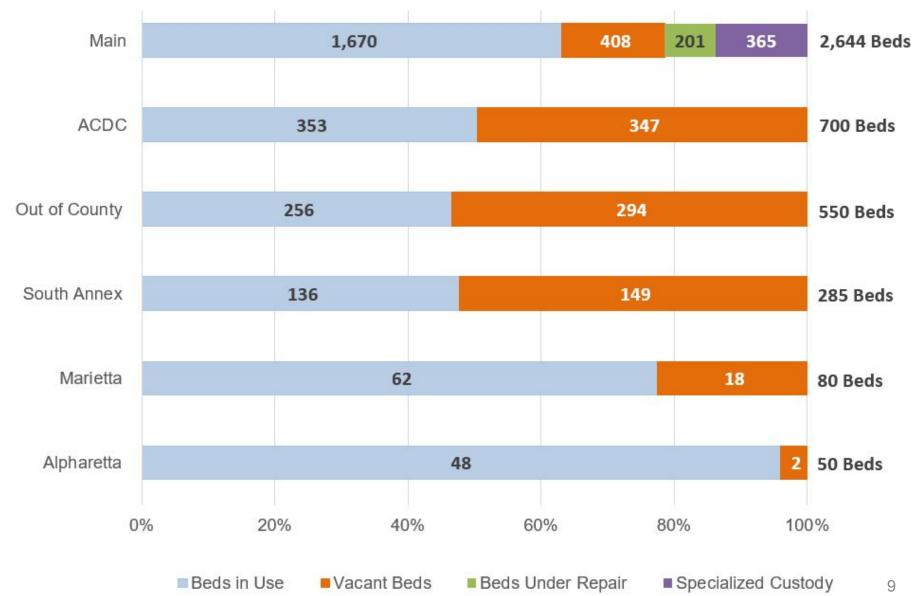

# JAIL POPULATION FACILITY UTILIZATION AS OF 3/12/2025

**Specialized Custody**: inmate classification, competency, discipline, protective custody