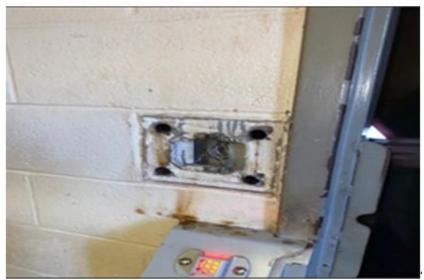

#### Overall Blitz Project Update

- 7 of 11 housing units completed = 64%
- Housing Unit 5 South completed on 2/10/2025
  - 5 South Delay: Retrofit of zone entry doors completed by Willo Products on 2/6/2025
- Blitz work in housing unit 7 North 99% complete.
  - Door position switches installed.
  - Remaining repairs include light switch plates and minor plumbing repairs
  - Projected completion: 3/20/2025
- O Upcoming blitz area: 7 South
- Overall blitz completion by June 2025

#### Jail Maintenance - Bed Availability (as of 2/14/25)

201 beds currently unavailable @ Rice
 St. due to active blitz work.

| Location         | # of Beds |
|------------------|-----------|
| 7 North          | 201       |
| 6 South Zone 200 | 32        |
| 6 South Zone 500 | 35        |
| 7 South Zone 400 | 36        |
| 7 South Zone 600 | 32        |

- Active jail blitz location: 7 North
- All other listed zones will be addressed in upcoming blitz areas