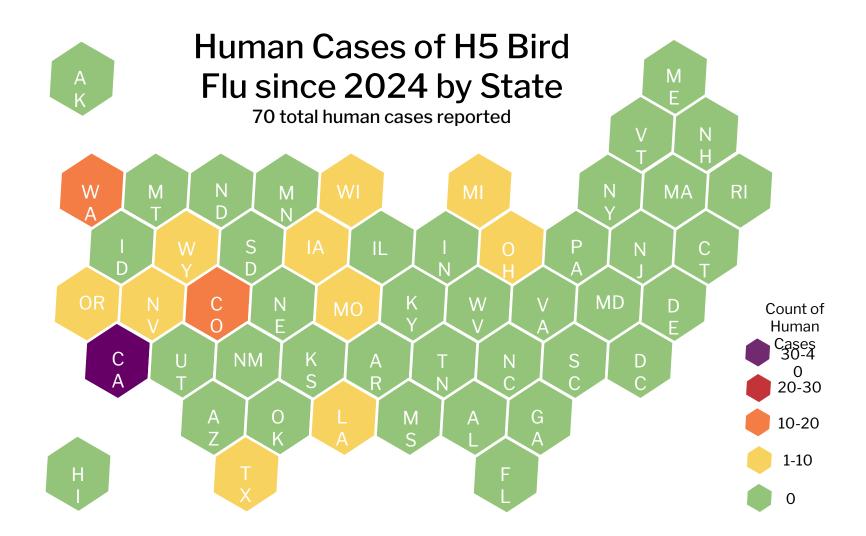

### **Bird Flu in Humans**

- Current risk to humans is LOW.
- No documented human to human transmission.
- People rarely get bird flu, if they do it is transmitted via direct unprotected contact (not wearing recommended personal protective equipment, PPE) with infected birds or other infected animals.
- Most human cases in the US have been mild.