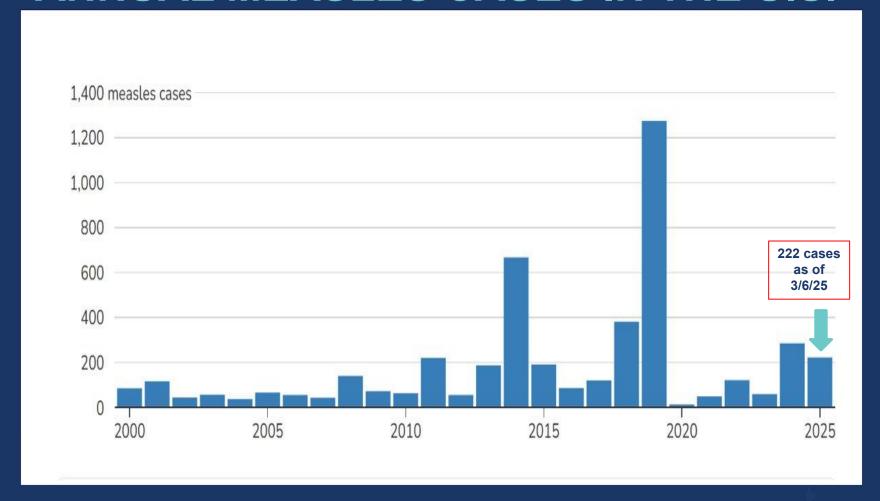

### ANNUAL MEASLES CASES IN THE U.S.

Source: CDC Measles Cases

3 Things Parents Need to Know about Measles and Vitamins (A)

- 1. Vitamins **DO NOT** prevent measles.
- Giving HIGH doses of vitamins can be dangerous.
- 3. The best way to prevent measles is through vaccinations.