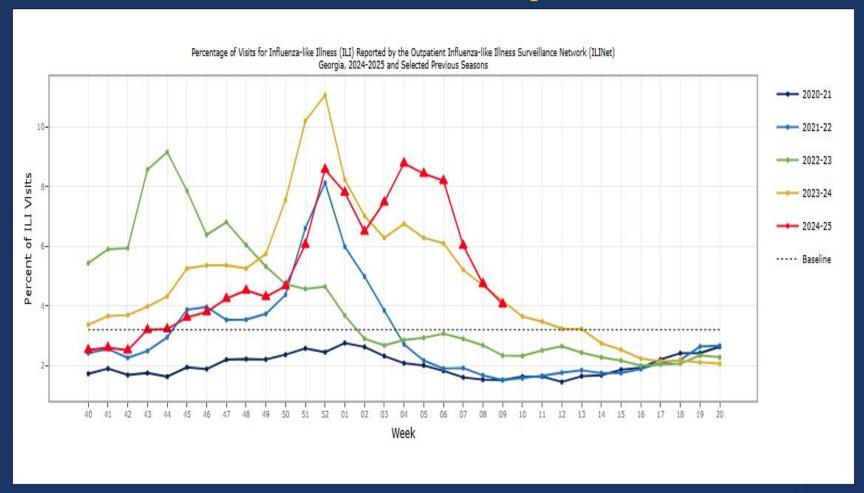

## Seasonal Influenza Update

Flu activity in Georgia is trending downward for the 2024 to 2025 season (red line).