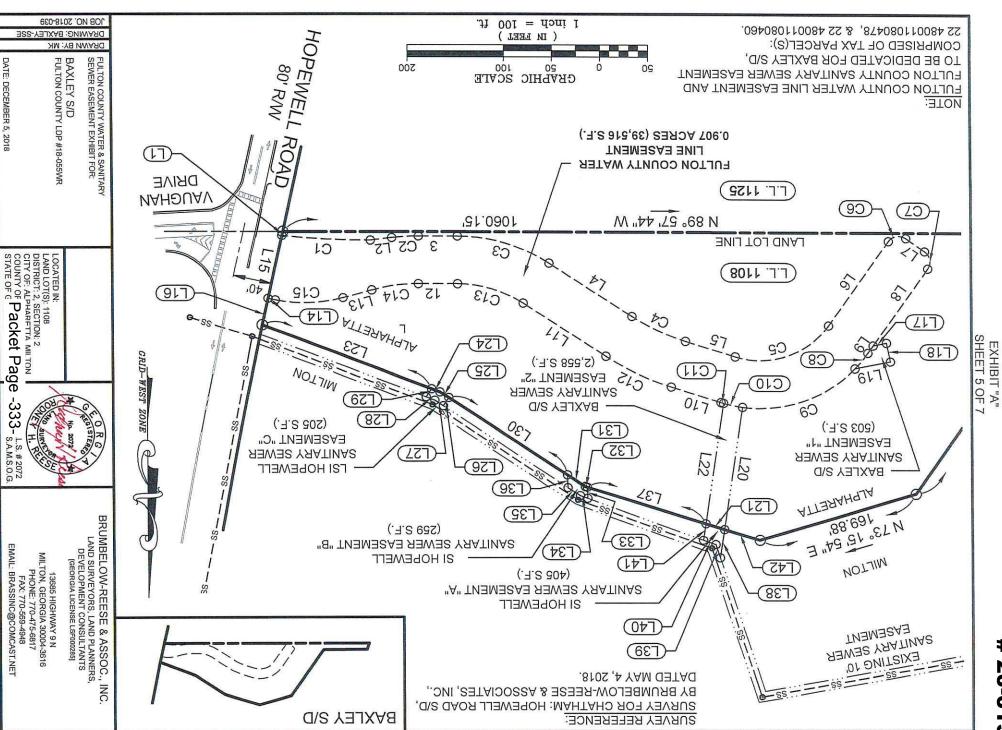

# EXHIBIT "A" SHEET 1 OF 7

# LEGAL DESCRIPTION SANITARY SEWER EASEMENT "1" FOR BAXLEY S/D

All that tract or parcel of land lying and being located in Land Lot 1108, District 2, Section 2, Fulton County, Georgia, within the City of Alpharetta, and being more particularly described as follows:

To find the TRUE POINT OF BEGINNING, commence at a mag nail set at the intersection of the south line of Land Lot 1108 with the west right of way line of Hopewell Road (an 80' R/W);

THENCE North 12 degrees 32 minutes 14 seconds East for a distance of 4.34' along the west right of way line of Hopewell Road (an 80' R/W) to a point;

THENCE South 35 degrees 10 minutes 52 seconds West for a distance of 9.69 feet to a point and the point of beginning.

Together with and subject to covenants, easements, and restrictions of record.

Said easement contains 503 S.F. and is more fully shown as Baxley S/D Sanitary Sewer Easement "1" on the Fulton County Water & Sanitary Sewer Easement Exhibit for Baxley S/D, by Brumbelow-Reese and Associates, Inc., dated December 5, 2018, bearing their job number 2018-039, and being identified as drawing BAXLEY-SSE.

# LEGAL DESCRIPTION SANITARY SEWER EASEMENT "2" FOR BAXLEY S/D

All that tract or parcel of land lying and being located in Land Lot 1108, District 2, Section 2, Fulton County, Georgia, within the City of Alpharetta, and being more particularly described as follows:

Together with and subject to covenants, easements, and restrictions of record.

Said easement contains 2,558 S.F. and is more fully shown as Baxley S/D Sanitary Sewer Easement "2" on the Fulton County Water & Sanitary Sewer Easement Exhibit for Baxley S/D, by Brumbelow-Reese and Associates, Inc., dated December 5, 2018, bearing their job number 2018-039, and being identified as drawing BAXLEY-SSE.

L22

S 08°41'06" W

|       |               |                                                                                                                                                                                                                                                                                                                                                                                                                                                                                                                                                                                                                                                                                                                                                                                                                                                                                                                                                                                                                                                                                                                                                                                                                                                                                                                                                                                                                                                                                                                                                                                                                                                                                                                                                                                                                                                                                                                                                                                                                                                                                                                                | -                         |            |               | _      |
|-------|---------------|--------------------------------------------------------------------------------------------------------------------------------------------------------------------------------------------------------------------------------------------------------------------------------------------------------------------------------------------------------------------------------------------------------------------------------------------------------------------------------------------------------------------------------------------------------------------------------------------------------------------------------------------------------------------------------------------------------------------------------------------------------------------------------------------------------------------------------------------------------------------------------------------------------------------------------------------------------------------------------------------------------------------------------------------------------------------------------------------------------------------------------------------------------------------------------------------------------------------------------------------------------------------------------------------------------------------------------------------------------------------------------------------------------------------------------------------------------------------------------------------------------------------------------------------------------------------------------------------------------------------------------------------------------------------------------------------------------------------------------------------------------------------------------------------------------------------------------------------------------------------------------------------------------------------------------------------------------------------------------------------------------------------------------------------------------------------------------------------------------------------------------|---------------------------|------------|---------------|--------|
|       | LINE TABLE    | No. of Concession, Name of Street, or other party of the Concession, Name of Street, or other party of the Concession, Name of |                           | LINE TABLE |               |        |
| LINE# | DIRECTION     | LENGTH                                                                                                                                                                                                                                                                                                                                                                                                                                                                                                                                                                                                                                                                                                                                                                                                                                                                                                                                                                                                                                                                                                                                                                                                                                                                                                                                                                                                                                                                                                                                                                                                                                                                                                                                                                                                                                                                                                                                                                                                                                                                                                                         |                           | LINE#      | DIRECTION     |        |
| L1    | N 12°32'14" E | 4.34'                                                                                                                                                                                                                                                                                                                                                                                                                                                                                                                                                                                                                                                                                                                                                                                                                                                                                                                                                                                                                                                                                                                                                                                                                                                                                                                                                                                                                                                                                                                                                                                                                                                                                                                                                                                                                                                                                                                                                                                                                                                                                                                          |                           | L23        | N 69°07'11" W |        |
| L2    | S 83°13'46" W | 22.35'                                                                                                                                                                                                                                                                                                                                                                                                                                                                                                                                                                                                                                                                                                                                                                                                                                                                                                                                                                                                                                                                                                                                                                                                                                                                                                                                                                                                                                                                                                                                                                                                                                                                                                                                                                                                                                                                                                                                                                                                                                                                                                                         |                           | L24        | N 69°07'11" W |        |
| L3    | N 89°58'22" W | 40.58'                                                                                                                                                                                                                                                                                                                                                                                                                                                                                                                                                                                                                                                                                                                                                                                                                                                                                                                                                                                                                                                                                                                                                                                                                                                                                                                                                                                                                                                                                                                                                                                                                                                                                                                                                                                                                                                                                                                                                                                                                                                                                                                         |                           | L25        | N 56°55'04" W |        |
| L4    | N 56°56'49" W | 102.32'                                                                                                                                                                                                                                                                                                                                                                                                                                                                                                                                                                                                                                                                                                                                                                                                                                                                                                                                                                                                                                                                                                                                                                                                                                                                                                                                                                                                                                                                                                                                                                                                                                                                                                                                                                                                                                                                                                                                                                                                                                                                                                                        |                           | L26        | N 33°17'58" E |        |
| L5    | N 72°35'19" W | 53.93'                                                                                                                                                                                                                                                                                                                                                                                                                                                                                                                                                                                                                                                                                                                                                                                                                                                                                                                                                                                                                                                                                                                                                                                                                                                                                                                                                                                                                                                                                                                                                                                                                                                                                                                                                                                                                                                                                                                                                                                                                                                                                                                         |                           | L27        | S 56°42'02" E |        |
| L6    | S 35°10'52" W | 109.15'                                                                                                                                                                                                                                                                                                                                                                                                                                                                                                                                                                                                                                                                                                                                                                                                                                                                                                                                                                                                                                                                                                                                                                                                                                                                                                                                                                                                                                                                                                                                                                                                                                                                                                                                                                                                                                                                                                                                                                                                                                                                                                                        |                           | L28        | S 69°05'31" E |        |
| L7    | N 54°49'08" W | 24.00'                                                                                                                                                                                                                                                                                                                                                                                                                                                                                                                                                                                                                                                                                                                                                                                                                                                                                                                                                                                                                                                                                                                                                                                                                                                                                                                                                                                                                                                                                                                                                                                                                                                                                                                                                                                                                                                                                                                                                                                                                                                                                                                         |                           | L29        | S 33°17'58" W | 000000 |
| L8    | N 35°10'52" E | 99.46'                                                                                                                                                                                                                                                                                                                                                                                                                                                                                                                                                                                                                                                                                                                                                                                                                                                                                                                                                                                                                                                                                                                                                                                                                                                                                                                                                                                                                                                                                                                                                                                                                                                                                                                                                                                                                                                                                                                                                                                                                                                                                                                         |                           | L30        | N 56°55'04" W |        |
| L9    | N 35°10'52" E | 9.69'                                                                                                                                                                                                                                                                                                                                                                                                                                                                                                                                                                                                                                                                                                                                                                                                                                                                                                                                                                                                                                                                                                                                                                                                                                                                                                                                                                                                                                                                                                                                                                                                                                                                                                                                                                                                                                                                                                                                                                                                                                                                                                                          |                           | L31        | N 56°55'04" W |        |
| L10   | S 72°35'19" E | 53.93'                                                                                                                                                                                                                                                                                                                                                                                                                                                                                                                                                                                                                                                                                                                                                                                                                                                                                                                                                                                                                                                                                                                                                                                                                                                                                                                                                                                                                                                                                                                                                                                                                                                                                                                                                                                                                                                                                                                                                                                                                                                                                                                         |                           | L32        | N 72°34'59" W |        |
| L11   | S 56°56'49" E | 102.32'                                                                                                                                                                                                                                                                                                                                                                                                                                                                                                                                                                                                                                                                                                                                                                                                                                                                                                                                                                                                                                                                                                                                                                                                                                                                                                                                                                                                                                                                                                                                                                                                                                                                                                                                                                                                                                                                                                                                                                                                                                                                                                                        |                           | L33        | N 02°10'51" W |        |
| L12   | S 89°58'22" E | 40.58'                                                                                                                                                                                                                                                                                                                                                                                                                                                                                                                                                                                                                                                                                                                                                                                                                                                                                                                                                                                                                                                                                                                                                                                                                                                                                                                                                                                                                                                                                                                                                                                                                                                                                                                                                                                                                                                                                                                                                                                                                                                                                                                         |                           | L34        | S 69°41'42" E |        |
| L13   | N 74°40'57" E | 30.92'                                                                                                                                                                                                                                                                                                                                                                                                                                                                                                                                                                                                                                                                                                                                                                                                                                                                                                                                                                                                                                                                                                                                                                                                                                                                                                                                                                                                                                                                                                                                                                                                                                                                                                                                                                                                                                                                                                                                                                                                                                                                                                                         |                           | L35        | S 56°42'02" E | Ī      |
| L14   | S 78°15'12" E | 7.67'                                                                                                                                                                                                                                                                                                                                                                                                                                                                                                                                                                                                                                                                                                                                                                                                                                                                                                                                                                                                                                                                                                                                                                                                                                                                                                                                                                                                                                                                                                                                                                                                                                                                                                                                                                                                                                                                                                                                                                                                                                                                                                                          |                           | L36        | S 02°10'51" E | Ī      |
| L15   | S 12°32'14" W | 67.45'                                                                                                                                                                                                                                                                                                                                                                                                                                                                                                                                                                                                                                                                                                                                                                                                                                                                                                                                                                                                                                                                                                                                                                                                                                                                                                                                                                                                                                                                                                                                                                                                                                                                                                                                                                                                                                                                                                                                                                                                                                                                                                                         |                           | L37        | N 72°34'59" W | Ī      |
| L16   | N 12°32'14" E | 28.57'                                                                                                                                                                                                                                                                                                                                                                                                                                                                                                                                                                                                                                                                                                                                                                                                                                                                                                                                                                                                                                                                                                                                                                                                                                                                                                                                                                                                                                                                                                                                                                                                                                                                                                                                                                                                                                                                                                                                                                                                                                                                                                                         |                           | L38        | N 08°41'06" E | T      |
| L17   | S 78°38'34" W | 14.09'                                                                                                                                                                                                                                                                                                                                                                                                                                                                                                                                                                                                                                                                                                                                                                                                                                                                                                                                                                                                                                                                                                                                                                                                                                                                                                                                                                                                                                                                                                                                                                                                                                                                                                                                                                                                                                                                                                                                                                                                                                                                                                                         |                           | L39        | S 18°15'57" E | I      |
| L18   | N 11°21'26" W | 20.00'                                                                                                                                                                                                                                                                                                                                                                                                                                                                                                                                                                                                                                                                                                                                                                                                                                                                                                                                                                                                                                                                                                                                                                                                                                                                                                                                                                                                                                                                                                                                                                                                                                                                                                                                                                                                                                                                                                                                                                                                                                                                                                                         | A THE STREET WAS A STREET | L40        | S 69°41'42" E | Ī      |
| L19   | N 78°38'34" E | 37.57'                                                                                                                                                                                                                                                                                                                                                                                                                                                                                                                                                                                                                                                                                                                                                                                                                                                                                                                                                                                                                                                                                                                                                                                                                                                                                                                                                                                                                                                                                                                                                                                                                                                                                                                                                                                                                                                                                                                                                                                                                                                                                                                         | Anna Canada and           | L41        | S 08°41'06" W | 1      |
| L20   | N 08°41'06" E | 129.09'                                                                                                                                                                                                                                                                                                                                                                                                                                                                                                                                                                                                                                                                                                                                                                                                                                                                                                                                                                                                                                                                                                                                                                                                                                                                                                                                                                                                                                                                                                                                                                                                                                                                                                                                                                                                                                                                                                                                                                                                                                                                                                                        |                           | L42        | S 72°34'59" E |        |
| L21   | S 72°34'59" E | 20.23'                                                                                                                                                                                                                                                                                                                                                                                                                                                                                                                                                                                                                                                                                                                                                                                                                                                                                                                                                                                                                                                                                                                                                                                                                                                                                                                                                                                                                                                                                                                                                                                                                                                                                                                                                                                                                                                                                                                                                                                                                                                                                                                         |                           |            |               |        |
| 8     | 1             | Maria Caracteria de la Caracteria de Caracte | H                         |            |               |        |