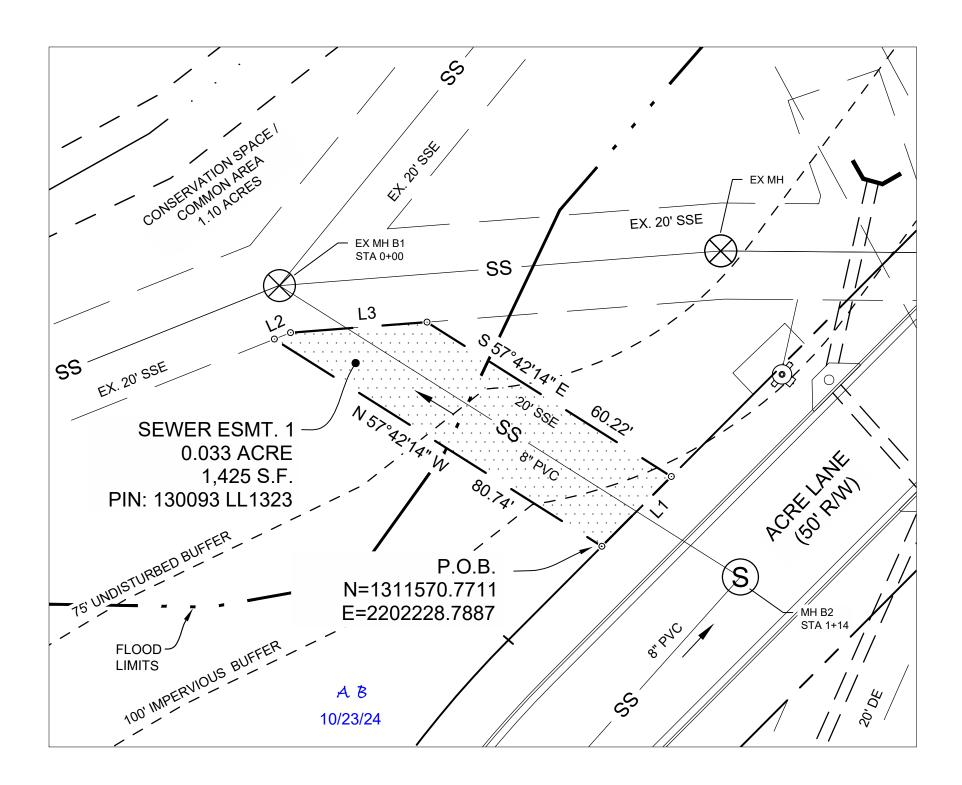

## SEWER ESMT. 1

| LINE TABLE |        |               |  |  |
|------------|--------|---------------|--|--|
| LINE       | LENGTH | BEARING       |  |  |
| L1         | 20.49' | S 44°54'26" W |  |  |
| L2         | 3.63'  | N 68°13'55" E |  |  |
| L3         | 28.53' | N 85°33'58" E |  |  |

EXHIBIT FOR SANITARY SEWER EASEMENT #1

DR HORTON, INC.

8800 ROSWELL ROAD, BUILDING B, SUITE 100 SANDY SPRINGS, GEORGIA 30350 PROJECT

SHERWOOD MANOR SUBD.

LAND LOT 93, DISTRICT 13
CITY OF SOUTH FULTON, FULTON COUNTY, GEORGIA
PIN: 130093 LL 1323

### <u>Description for Sanitary Sewer Easement #1 for Sherwood Manor Subdivision</u>

All that tract or parcel of land lying and being in Land Lot 93 of the 13th District, Fulton County, Georgia, and being more particularly described as follows:

BEGINNING at a point at the proposed northwesterly Right of Way of Acre Lane (50' R/W); State Plane Coordinate: Northing: 1311570.7711, Easting: 2202228.7887; said point being the POINT OF BEGINNING.

THENCE leaving the proposed northwesterly Right of Way of Acre Lane (50' R/W); North 57 degrees 42 minutes 14 seconds West 80.74 feet to a point;

THENCE North 68 degrees 13 minutes 55 seconds East 3.63 feet to a point;

THENCE North 85 degrees 33 minutes 58 seconds East 28.53 feet to a point;

THENCE South 57 degrees 42 minutes 14 seconds East 60.22 feet to a point at the proposed northwesterly Right of Way of Acre Lane (50' R/W);

THENCE South 44 degrees 54 minutes 26 seconds West 20.49 feet to a point at the proposed northwesterly Right of Way of Acre Lane (50' R/W); said point being the POINT OF BEGINNING.

Said tract or parcel contains 0.033 Acres (1425 Square Feet) more or less.