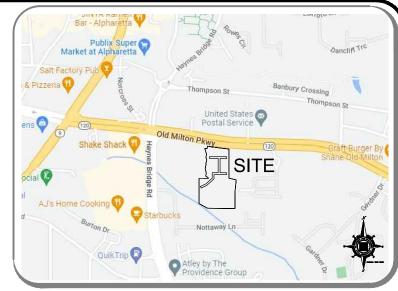

## SITE MAP (NTS)

### SITE DATA

ADDRESS: 2325 OLD MILTON PARKWAY

ALPHARETTA, GA. 30005

PARCEL ID: • 12 270307480230

12 270307480560

SITE AREA: 4.882 AC DT-LW ZONING:

#### **CONTACT INFORMATION:**

OWNER: **CLINT WATERS** 

THE PROVIDENCE GROUP

ADDRESS: 11340 LAKEFIELD DRIVE

**SUITE 140** 

JOHNS CREEK, GA. 30097

PHONE: 404-274-4492