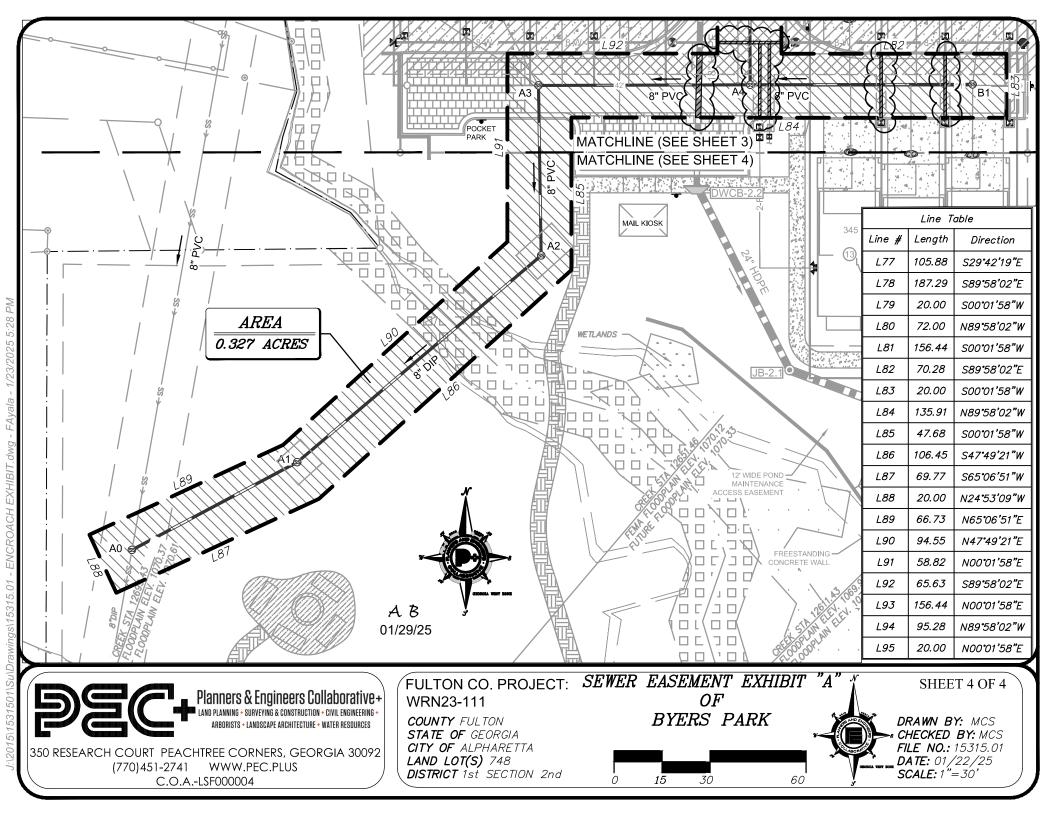

LEGAL DESCRIPTION - 20' SEWER EASEMENT

ALL THAT TRACT OR PARCEL OF LAND LYING AND BEING IN THE LAND LOT 748 OF THE 1ST DISTRICT, 2ND SECTION, CITY OF ALPHARETTA, FULTON COUNTY, GEORGIA AND BEING MORE PARTICULARLY DESCRIBED AS FOLLOWS:

COMMENCE AT THE FOUND RIGHT OF WAY MONUMENT. SAID MONUMENT COORDINATES OF NORTH: 1.480.694.28 AND EAST: 2,258,731.30, COORDINATES BASED ON NAD83 STATE PLANE COORDINATE SYSTEM, GEORGIA WEST ZONE, SAID MONUMENT LOCATED ALONG THE SOUTHERLY RIGHT OF WAY LINE OF OLD MILTON PARKWAY (A.K.A. S.R. 120) (F.K.A. DULUTH STREET) (PUBLIC VARIABLE RIGHT OF WAY), THENCE SOUTH 29 DEGREES 42 MINUTES 19 SECONDS EAST A DISTANCE OF 105.88 FEET TO A POINT, SAID POINT BEING THE TRUE POINT OF BEGINNING; FROM THE TRUE POINT OF BEGINNING AS THUS ESTABLISHED, THENCE SOUTH 89 DEGREES 58 MINUTES 02 SECONDS EAST A DISTANCE OF 187.29 FEET TO A POINT; THENCE SOUTH 00 DEGREES 01 MINUTES 58 SECONDS WEST A DISTANCE OF 20.00 FEET TO A POINT; THENCE NORTH 89 DEGREES 58 MINUTES 02 SECONDS WEST A DISTANCE OF 72.00 FEET TO A POINT; THENCE SOUTH 00 DEGREES 01 MINUTES 58 SECONDS WEST A DISTANCE OF 156.44 FEET TO A POINT; THÉNCE SOUTH 89 DEGREES 58 MINUTES 02 SECONDS EAST A DISTANCE OF 70.28 FEET TO A POINT: THENCE SOUTH OO DEGREES O1 MINUTES 58 SECONDS WEST A DISTANCE OF 20.00 FEET TO A POINT: THENCE NORTH 89 SECONDS WEST A DISTANCE OF 135.91 FEET TO A POINT: THENCE SOUTH 00 DEGREES 01 MINUTES 58 SECONDS WEST A DISTANCE OF 47.68 FEET TO A POINT; SOUTH 47 THENCE DEGREES 49 MINUTES 21 SECONDS WEST A DISTANCE OF 106.45 FEET TO A POINT; THENCE SOUTH 65 DEGREES 06 MINUTES 51 THENCE NORTH 24 SECONDS WEST A DISTANCE OF 69.77 FEFT TO A POINT: DEGREES 53 MINUTES 09 SECONDS WEST A DISTANCE OF 20.00 FEET TO A POINT: THENCE NORTH 65 DEGREES 06 MINUTES 51 SECONDS EAST A DISTANCE OF 66.73 FEET TO A POINT; THENCE NORTH 47 DEGREES 49 MINUTES 21 SECONDS EAST A DISTANCE OF 94.55 FEET TO A POINT: THENCE NORTH 00 DEGREES 01 MINUTES 58 SECONDS EAST A DISTANCE OF 58.82 FEET TO A POINT; THENCE SOUTH 89 DEGREES 58 MINUTES 02 SECONDS EAST A DISTANCE OF 65.63 FEET TO A POINT: THENCE NORTH 00 DEGREES 01 MINUTES 58 THENCE NORTH 89 DEGREES 58 MINUTES 02 SECONDS EAST A DISTANCE OF 156.44 FEET TO A POINT: SECONDS WEST A DISTANCE OF 95.28 FEET TO A POINT; THENCE NORTH OO DEGREES 01 MINUTES 58 SECONDS EAST A DISTANCE OF 20.00 FEET TO A POINT AND THE TRUE POINT OF BEGINNING,

HAVING AN AREA OF 0.327 ACRES