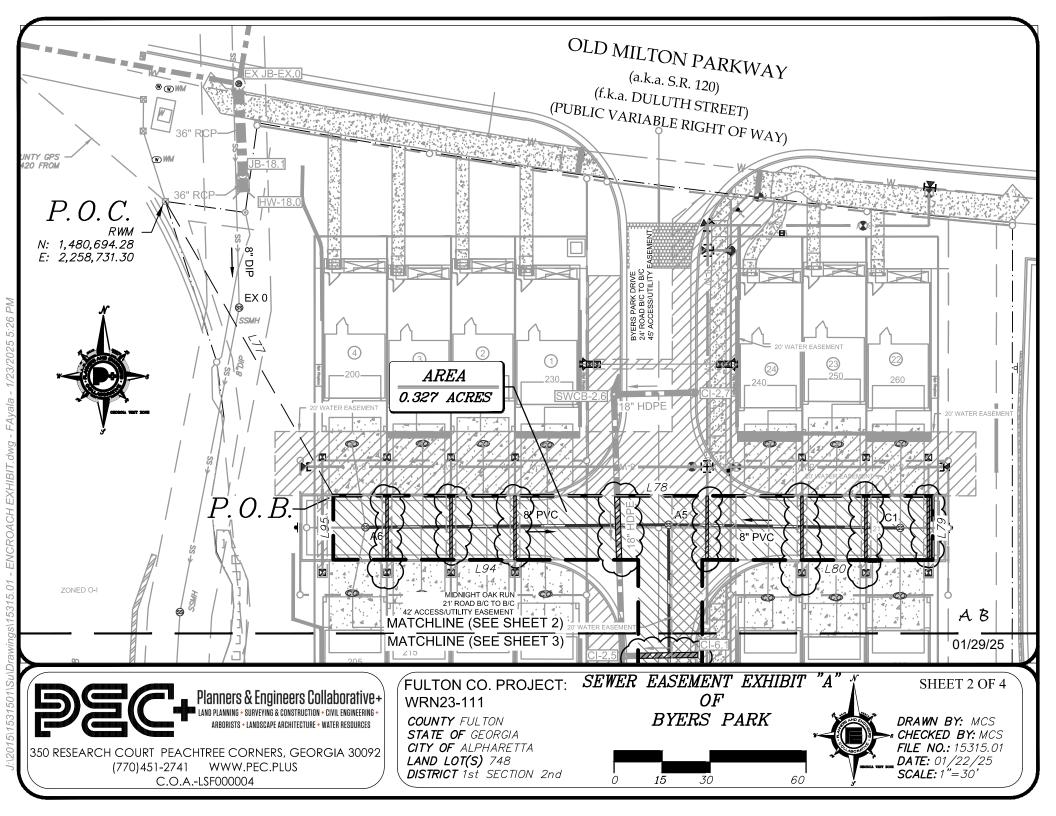

LEGAL DESCRIPTION - 20' SEWER EASEMENT

ALL THAT TRACT OR PARCEL OF LAND LYING AND BEING IN THE LAND LOT 748 OF THE 1ST DISTRICT, 2ND SECTION, CITY OF ALPHARETTA, FULTON COUNTY, GEORGIA AND BEING MORE PARTICULARLY DESCRIBED AS FOLLOWS:

COMMENCE AT THE FOUND RIGHT OF WAY MONUMENT. SAID MONUMENT COORDINATES OF NORTH: 1.480.694.28 AND EAST: 2,258,731.30, COORDINATES BASED ON NAD83 STATE PLANE COORDINATE SYSTEM, GEORGIA WEST ZONE, SAID MONUMENT LOCATED ALONG THE SOUTHERLY RIGHT OF WAY LINE OF OLD MILTON PARKWAY (A.K.A. S.R. 120) (F.K.A. DULUTH STREET) (PUBLIC VARIABLE RIGHT OF WAY), THENCE SOUTH 29 DEGREES 42 MINUTES 19 SECONDS EAST A DISTANCE OF 105.88 FEET TO A POINT, SAID POINT BEING THE TRUE POINT OF BEGINNING; FROM THE TRUE POINT OF BEGINNING AS THUS ESTABLISHED, THENCE SOUTH 89 DEGREES 58 MINUTES 02 SECONDS EAST A DISTANCE OF 187.29 FEET TO A POINT; THENCE SOUTH 00 DEGREES 01 MINUTES 58 SECONDS WEST A DISTANCE OF 20.00 FEET TO A POINT; THENCE NORTH 89 DEGREES 58 MINUTES 02 SECONDS WEST A DISTANCE OF 72.00 FEET TO A POINT; THENCE SOUTH 00 DEGREES 01 MINUTES 58 SECONDS WEST A DISTANCE OF 156.44 FEET TO A POINT; THÉNCE SOUTH 89 DEGREES 58 MINUTES 02 SECONDS EAST A DISTANCE OF 70.28 FEET TO A POINT: THENCE SOUTH OO DEGREES O1 MINUTES 58 SECONDS WEST A DISTANCE OF 20.00 FEET TO A POINT: THENCE NORTH 89 SECONDS WEST A DISTANCE OF 135.91 FEET TO A POINT: THENCE SOUTH 00 DEGREES 01 MINUTES 58 SECONDS WEST A DISTANCE OF 47.68 FEET TO A POINT; SOUTH 47 THENCE DEGREES 49 MINUTES 21 SECONDS WEST A DISTANCE OF 106.45 FEET TO A POINT; THENCE SOUTH 65 DEGREES 06 MINUTES 51 THENCE NORTH 24 SECONDS WEST A DISTANCE OF 69.77 FEFT TO A POINT: DEGREES 53 MINUTES 09 SECONDS WEST A DISTANCE OF 20.00 FEET TO A POINT: THENCE NORTH 65 DEGREES 06 MINUTES 51 SECONDS EAST A DISTANCE OF 66.73 FEET TO A POINT; THENCE NORTH 47 DEGREES 49 MINUTES 21 SECONDS EAST A DISTANCE OF 94.55 FEET TO A POINT: THENCE NORTH 00 DEGREES 01 MINUTES 58 SECONDS EAST A DISTANCE OF 58.82 FEET TO A POINT; THENCE SOUTH 89 DEGREES 58 MINUTES 02 SECONDS EAST A DISTANCE OF 65.63 FEET TO A POINT: THENCE NORTH 00 DEGREES 01 MINUTES 58 THENCE NORTH 89 DEGREES 58 MINUTES 02 SECONDS EAST A DISTANCE OF 156.44 FEET TO A POINT: SECONDS WEST A DISTANCE OF 95.28 FEET TO A POINT; THENCE NORTH OO DEGREES 01 MINUTES 58 SECONDS EAST A DISTANCE OF 20.00 FEET TO A POINT AND THE TRUE POINT OF BEGINNING,

HAVING AN AREA OF 0.327 ACRES

FULTON CO. PROJECT: SEWER EASEMENT EXHIBIT "A" OFBYERS PARK

SHEET 1 OF 4

DRAWN BY: MCS CHECKED BY: MCS FILE NO.: 15315.01 DATE: 01/22/25

**SCALE:** 1"=30'