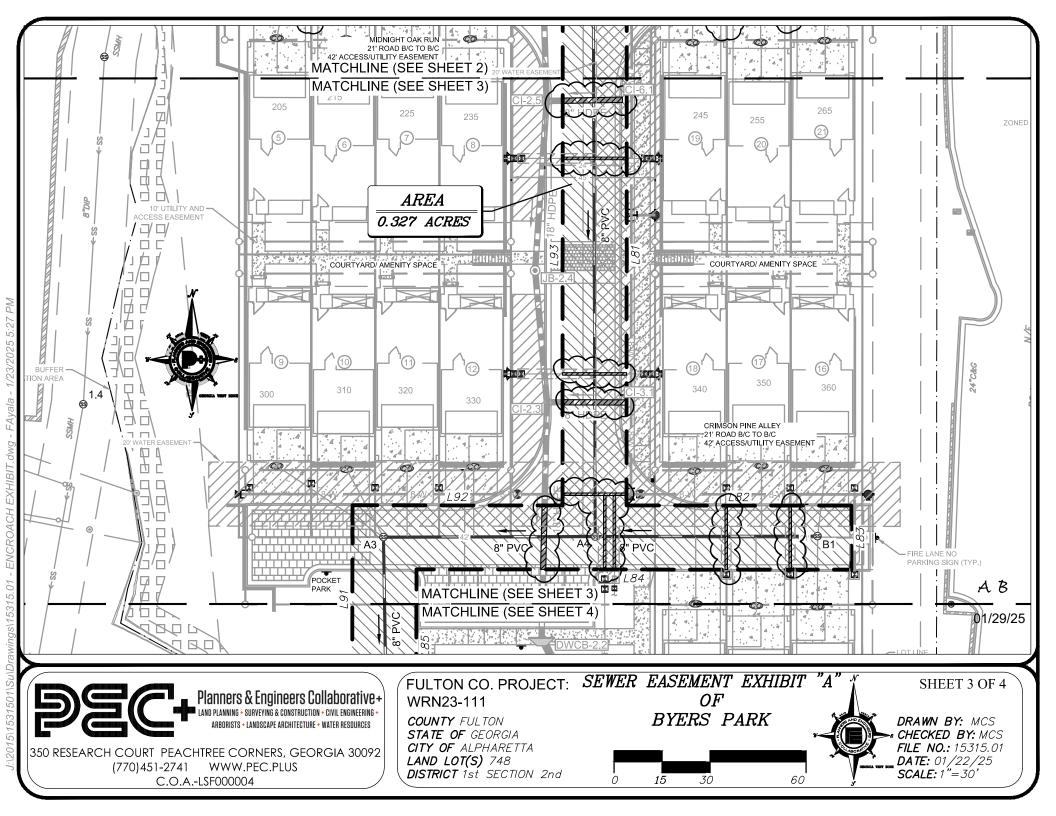

LEGAL DESCRIPTION - 20' SEWER EASEMENT

ALL THAT TRACT OR PARCEL OF LAND LYING AND BEING IN THE LAND LOT 748 OF THE 1ST DISTRICT, 2ND SECTION, CITY OF ALPHARETTA, FULTON COUNTY, GEORGIA AND BEING MORE PARTICULARLY DESCRIBED AS FOLLOWS:

COMMENCE AT THE FOUND RIGHT OF WAY MONUMENT. SAID MONUMENT COORDINATES OF NORTH: 1.480.694.28 AND EAST: 2,258,731.30, COORDINATES BASED ON NAD83 STATE PLANE COORDINATE SYSTEM, GEORGIA WEST ZONE, SAID MONUMENT LOCATED ALONG THE SOUTHERLY RIGHT OF WAY LINE OF OLD MILTON PARKWAY (A.K.A. S.R. 120) (F.K.A. DULUTH STREET) (PUBLIC VARIABLE RIGHT OF WAY), THENCE SOUTH 29 DEGREES 42 MINUTES 19 SECONDS EAST A DISTANCE OF 105.88 FEET TO A POINT, SAID POINT BEING THE TRUE POINT OF BEGINNING; FROM THE TRUE POINT OF BEGINNING AS THUS ESTABLISHED, THENCE SOUTH 89 DEGREES 58 MINUTES 02 SECONDS EAST A DISTANCE OF 187.29 FEET TO A POINT; THENCE SOUTH 00 DEGREES 01 MINUTES 58 SECONDS WEST A DISTANCE OF 20.00 FEET TO A POINT; THENCE NORTH 89 DEGREES 58 MINUTES 02 SECONDS WEST A DISTANCE OF 72.00 FEET TO A POINT; THENCE SOUTH 00 DEGREES 01 MINUTES 58 SECONDS WEST A DISTANCE OF 156.44 FEET TO A POINT; THÉNCE SOUTH 89 DEGREES 58 MINUTES 02 SECONDS EAST A DISTANCE OF 70.28 FEET TO A POINT: THENCE SOUTH OO DEGREES O1 MINUTES 58 SECONDS WEST A DISTANCE OF 20.00 FEET TO A POINT: THENCE NORTH 89 SECONDS WEST A DISTANCE OF 135.91 FEET TO A POINT: THENCE SOUTH 00 DEGREES 01 MINUTES 58 SECONDS WEST A DISTANCE OF 47.68 FEET TO A POINT; SOUTH 47 THENCE DEGREES 49 MINUTES 21 SECONDS WEST A DISTANCE OF 106.45 FEET TO A POINT; THENCE SOUTH 65 DEGREES 06 MINUTES 51 THENCE NORTH 24 SECONDS WEST A DISTANCE OF 69.77 FEFT TO A POINT: DEGREES 53 MINUTES 09 SECONDS WEST A DISTANCE OF 20.00 FEET TO A POINT: THENCE NORTH 65 DEGREES 06 MINUTES 51 SECONDS EAST A DISTANCE OF 66.73 FEET TO A POINT; THENCE NORTH 47 DEGREES 49 MINUTES 21 SECONDS EAST A DISTANCE OF 94.55 FEET TO A POINT: THENCE NORTH 00 DEGREES 01 MINUTES 58 SECONDS EAST A DISTANCE OF 58.82 FEET TO A POINT; THENCE SOUTH 89 DEGREES 58 MINUTES 02 SECONDS EAST A DISTANCE OF 65.63 FEET TO A POINT: THENCE NORTH 00 DEGREES 01 MINUTES 58 THENCE NORTH 89 DEGREES 58 MINUTES 02 SECONDS EAST A DISTANCE OF 156.44 FEET TO A POINT: SECONDS WEST A DISTANCE OF 95.28 FEET TO A POINT; THENCE NORTH OO DEGREES 01 MINUTES 58 SECONDS EAST A DISTANCE OF 20.00 FEET TO A POINT AND THE TRUE POINT OF BEGINNING,

HAVING AN AREA OF 0.327 ACRES