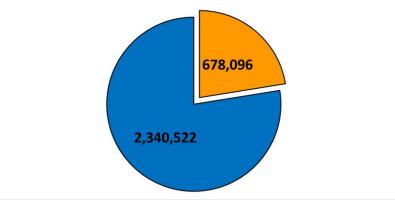

10-4-2020 Fulton County Testing vs State Testing Total for State = 3,018,618 Fulton County Testing is 22.46% of States Total Fulton County Total State less Fulton County Testing