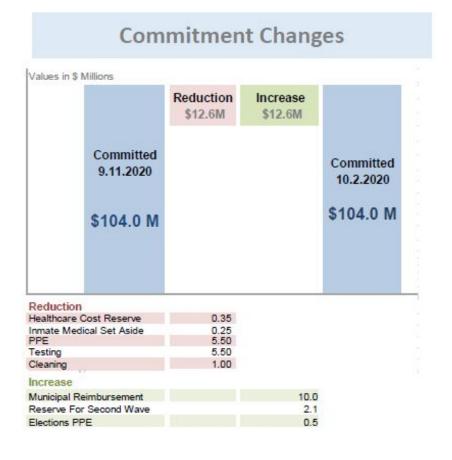

### **CAREs Fund Update** Changes to Budget and Commitments

| Total                        | \$1 | 04.0 | \$-   |    | \$1 | 04.0 |
|------------------------------|-----|------|-------|----|-----|------|
| Second Wave                  |     | 0.0  | 2     | .1 |     | 2.1  |
| Municipality Reserve         |     | 15   | 10    | .0 |     | 25   |
| <b>Operational Stability</b> |     | 43.7 | (6.   | 5) |     | 37.2 |
| Health Response              |     | 24.2 | (5.   | 6) |     | 18.6 |
| Community Relief             | \$  | 21.1 |       | -  | \$  | 21.1 |
| In Millions \$               | 11  | -Sep | Chang | e  | 2-  | Oct  |