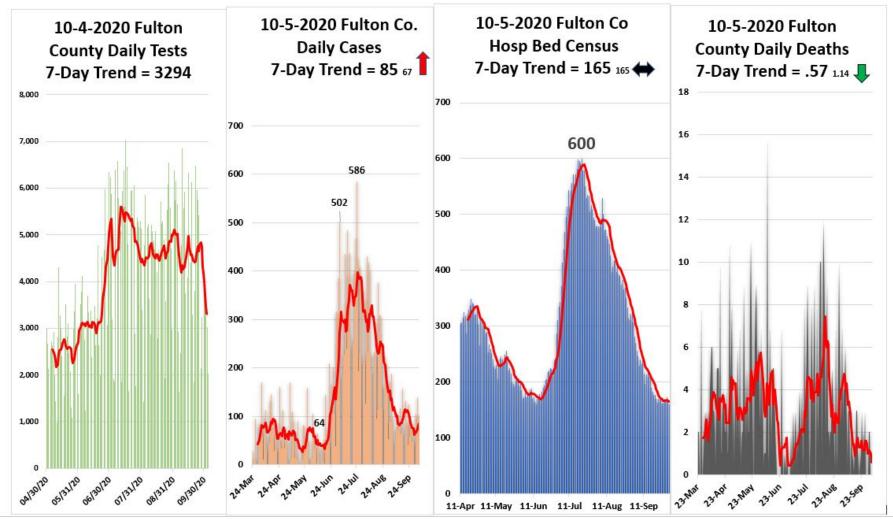

Fulton County Dashboard 10-5-2020 New Tests = 2022 / New Cases = 102 / New COVID Census = 160 164 / New Deaths = 0

#### 10/5/20 Fulton County COVID-19 Scorecard

| Metric                                                | Description (measure)                                                                       | Status                                   | Notes                                                                                                                                    |
|-------------------------------------------------------|---------------------------------------------------------------------------------------------|------------------------------------------|------------------------------------------------------------------------------------------------------------------------------------------|
| 1) Testing (Demand &<br>Capacity)                     | Available appointments, usage & capacity at stationary & mobile SPOC locations              | Capacity 8800<br>Demand 3294 or<br>37.4% | Current capability is 8800 test a day<br><mark>75 - 100 % = Green</mark> , <mark>25 – 75 % = Yellow</mark> , <mark>0 - 25 % = Red</mark> |
| 2) Testing (Results)                                  | Time to receive results                                                                     | less than 48 hrs                         | <mark>0 - 48 = Green</mark> , <mark>49 - 96 = Yellow</mark> , <mark>over 96 = Red</mark>                                                 |
| 3) Cases (7-day average)                              | Total, that impacts Hospitals & contact<br>tracing & eventually the death rate              | <mark>85</mark> 1                        | <mark>Less than 20, <mark>20 – 75 a day = Green,</mark> 75 to 300 = Yellow,<br/>over 300 = Red</mark>                                    |
| 4) Cases (% positive of tests)                        | Tracking 7-day average with goal for<br>managing contact tracing below 5 %                  | <mark>3.7%</mark> →                      | <mark>Less than 1%, 1% - 5% = Green</mark> , 5.1% - 10% = Yellow,<br>over 10% = Red                                                      |
| 5) Hospitalization (COVID-19<br>census 7-day average) | Hospitals COVID-19 patients need to be<br>below 200, or extra surge capacity is<br>required | <mark>165</mark> →                       | Less that 50, 50 – 200 = Green, 201 - 400 = Yellow,<br>over 400 = Red                                                                    |
| 6) Hospital Bed Availability                          | Pre COVID-19 Open Bed Availability<br>averaged 22.5 %                                       | 22.4%<br>19.5 % Adult                    | <mark>over 25% = Green,</mark> <mark>15% - 25% = Yellow,</mark> Less 15% = Red                                                           |
| 7) Hospital CCU Bed<br>Availability                   | Pre COVID-19 Open CCU Bed Availability<br>averaged 25 %                                     | <mark>21.7%</mark><br>19.6 % Adult       | <mark>over 25% = Green,</mark> <mark>15% - 25% = Yellow,</mark> <mark>less</mark> 15% = Red                                              |
| 8) Hospital Vent Availability                         | Pre COVID-19 Open Vent Availability<br>averaged 30 %                                        | <mark>64.0%</mark>                       | <mark>over 25% = Green,</mark> 15% - 25% = Yellow, <mark>less 15% = Red</mark>                                                           |
| 9) COVID Deaths (7-day<br>average)                    | More than 5 Deaths a day would put a strain<br>on the morgue capacity                       | .57                                      | <mark>Less than .25, .25 – 2.5 = Green</mark> , <mark>2.6 – 5 = Yellow</mark> ,<br>over 5 = Red                                          |
| 10) Morgue Capacity                                   | More than 100 would cause capacity issue at hospitals & morgue                              | <mark>76</mark> →                        | <mark>0 – 60 = Green</mark> , <mark>60 – 100 = Yellow</mark> , <mark>over 100 = Red</mark>                                               |