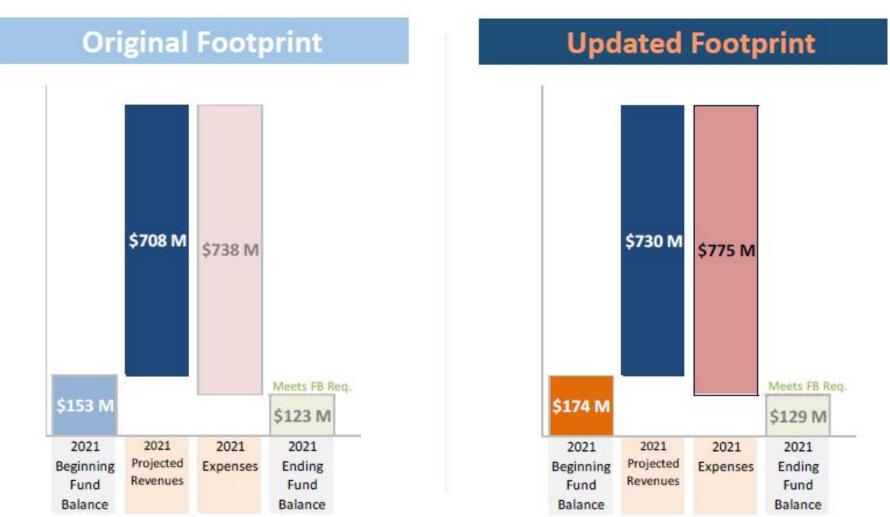

## **2021 Budget Footprint**

#### **Original Budget Structure**

#### In Millions \$

| Est. 2021 Budget      | \$<br>738 |
|-----------------------|-----------|
| Base Budget           | 711       |
| Available to Allocate | 27        |

#### **Updated Budget Structure**

#### In Millions \$

| Est. 2021 Budget      | \$<br>775 |
|-----------------------|-----------|
| Base Budget           | 711       |
| Available to Allocate | 64        |