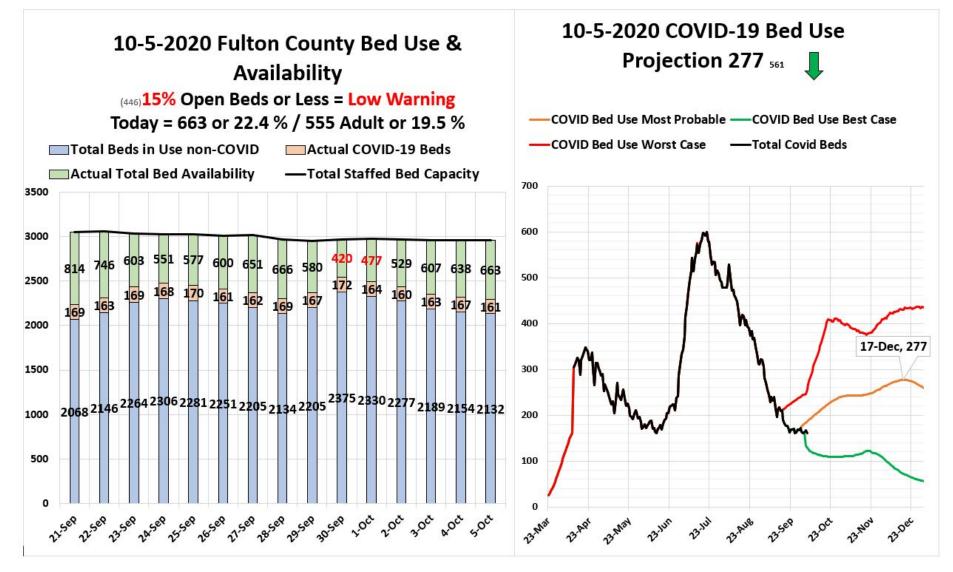

#### 10/5/20 Fulton County COVID-19 Scorecard

| Metric                                                | Description (measure)                                                                       | Status                                   | Notes                                                                                                                                    |
|-------------------------------------------------------|---------------------------------------------------------------------------------------------|------------------------------------------|------------------------------------------------------------------------------------------------------------------------------------------|
| 1) Testing (Demand &<br>Capacity)                     | Available appointments, usage & capacity at stationary & mobile SPOC locations              | Capacity 8800<br>Demand 3294 or<br>37.4% | Current capability is 8800 test a day<br><mark>75 - 100 % = Green</mark> , <mark>25 – 75 % = Yellow</mark> , <mark>0 - 25 % = Red</mark> |
| 2) Testing (Results)                                  | Time to receive results                                                                     | less than 48 hrs                         | <mark>0 - 48 = Green</mark> , <mark>49 - 96 = Yellow</mark> , <mark>over 96 = Red</mark>                                                 |
| 3) Cases (7-day average)                              | Total, that impacts Hospitals & contact<br>tracing & eventually the death rate              | <mark>85</mark> 1                        | <mark>Less than 20, <mark>20 – 75 a day = Green,</mark> 75 to 300 = Yellow,<br/>over 300 = Red</mark>                                    |
| 4) Cases (% positive of tests)                        | Tracking 7-day average with goal for<br>managing contact tracing below 5 %                  | <mark>3.7%</mark> →                      | <mark>Less than 1%, 1% - 5% = Green</mark> , 5.1% - 10% = Yellow,<br>over 10% = Red                                                      |
| 5) Hospitalization (COVID-19<br>census 7-day average) | Hospitals COVID-19 patients need to be<br>below 200, or extra surge capacity is<br>required | <mark>165</mark> →                       | Less that 50, 50 – 200 = Green, 201 - 400 = Yellow,<br>over 400 = Red                                                                    |
| 6) Hospital Bed Availability                          | Pre COVID-19 Open Bed Availability<br>averaged 22.5 %                                       | 22.4%<br>19.5 % Adult                    | <mark>over 25% = Green,</mark> <mark>15% - 25% = Yellow,</mark> Less 15% = Red                                                           |
| 7) Hospital CCU Bed<br>Availability                   | Pre COVID-19 Open CCU Bed Availability<br>averaged 25 %                                     | <mark>21.7%</mark><br>19.6 % Adult       | <mark>over 25% = Green,</mark> <mark>15% - 25% = Yellow,</mark> <mark>less</mark> 15% = Red                                              |
| 8) Hospital Vent Availability                         | Pre COVID-19 Open Vent Availability<br>averaged 30 %                                        | <mark>64.0%</mark>                       | <mark>over 25% = Green,</mark> 15% - 25% = Yellow, <mark>less 15% = Red</mark>                                                           |
| 9) COVID Deaths (7-day<br>average)                    | More than 5 Deaths a day would put a strain<br>on the morgue capacity                       | .57                                      | <mark>Less than .25, .25 – 2.5 = Green</mark> , <mark>2.6 – 5 = Yellow</mark> ,<br>over 5 = Red                                          |
| 10) Morgue Capacity                                   | More than 100 would cause capacity issue at hospitals & morgue                              | <mark>76</mark> →                        | <mark>0 – 60 = Green</mark> , <mark>60 – 100 = Yellow</mark> , <mark>over 100 = Red</mark>                                               |