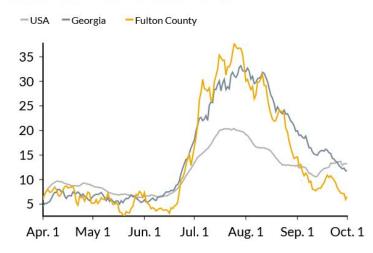

#### Incident Response Management Team Update

Average Daily COVID-19 Cases /100,000

Average Daily COVID-19 Deaths /100,000

As of **10/1/2020**, the daily average of new COVID-19 deaths in **Fulton County** numbered **0.1 death(s) per 100,000 residents**. In comparison, the daily average in Georgia was **0.3** death(s) per 100,000 and in the United States was **0.2** death(s) per 100,000.