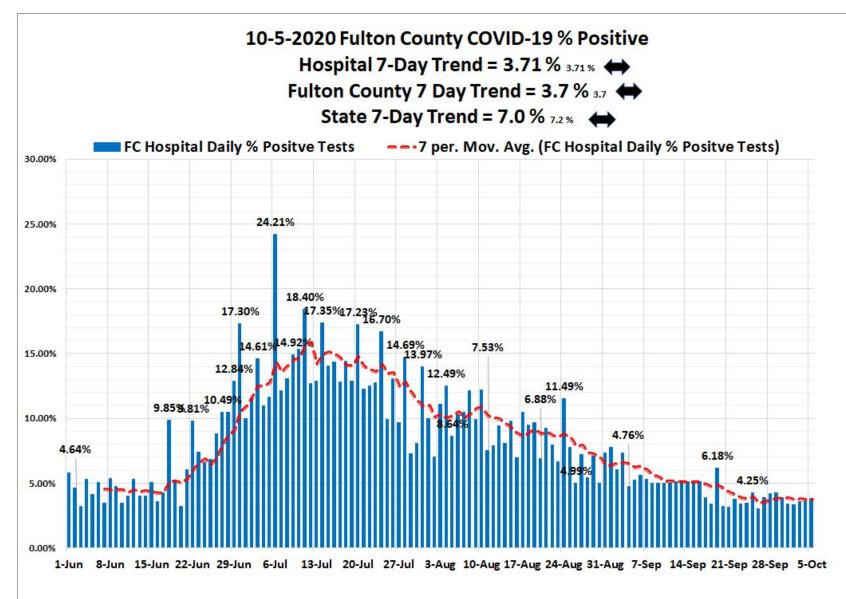

Fulton County Dashboard 10-5-2020 New Tests = 2022 / New Cases = 102 / New COVID Census = 160 164 / New Deaths = 0

#### 10/5/20 Fulton County COVID-19 Scorecard

| Metric                                                | Description (measure)                                                                       | Status                                   | Notes                                                                                                                                    |
|-------------------------------------------------------|---------------------------------------------------------------------------------------------|------------------------------------------|------------------------------------------------------------------------------------------------------------------------------------------|
| 1) Testing (Demand &<br>Capacity)                     | Available appointments, usage & capacity at stationary & mobile SPOC locations              | Capacity 8800<br>Demand 3294 or<br>37.4% | Current capability is 8800 test a day<br><mark>75 - 100 % = Green</mark> , <mark>25 – 75 % = Yellow</mark> , <mark>0 - 25 % = Red</mark> |
| 2) Testing (Results)                                  | Time to receive results                                                                     | less than 48 hrs                         | <mark>0 - 48 = Green</mark> , <mark>49 - 96 = Yellow</mark> , <mark>over 96 = Red</mark>                                                 |
| 3) Cases (7-day average)                              | Total, that impacts Hospitals & contact<br>tracing & eventually the death rate              | <mark>85</mark> 1                        | <mark>Less than 20, <mark>20 – 75 a day = Green,</mark> 75 to 300 = Yellow,<br/>over 300 = Red</mark>                                    |
| 4) Cases (% positive of tests)                        | Tracking 7-day average with goal for<br>managing contact tracing below 5 %                  | <mark>3.7%</mark> →                      | <mark>Less than 1%, 1% - 5% = Green</mark> , 5.1% - 10% = Yellow,<br>over 10% = Red                                                      |
| 5) Hospitalization (COVID-19<br>census 7-day average) | Hospitals COVID-19 patients need to be<br>below 200, or extra surge capacity is<br>required | <mark>165</mark> →                       | Less that 50, 50 – 200 = Green, 201 - 400 = Yellow,<br>over 400 = Red                                                                    |
| 6) Hospital Bed Availability                          | Pre COVID-19 Open Bed Availability<br>averaged 22.5 %                                       | 22.4%<br>19.5 % Adult                    | <mark>over 25% = Green,</mark> <mark>15% - 25% = Yellow,</mark> Less 15% = Red                                                           |
| 7) Hospital CCU Bed<br>Availability                   | Pre COVID-19 Open CCU Bed Availability<br>averaged 25 %                                     | <mark>21.7%</mark><br>19.6 % Adult       | <mark>over 25% = Green,</mark> <mark>15% - 25% = Yellow,</mark> <mark>less</mark> 15% = Red                                              |
| 8) Hospital Vent Availability                         | Pre COVID-19 Open Vent Availability<br>averaged 30 %                                        | <mark>64.0%</mark>                       | <mark>over 25% = Green,</mark> 15% - 25% = Yellow, <mark>less 15% = Red</mark>                                                           |
| 9) COVID Deaths (7-day<br>average)                    | More than 5 Deaths a day would put a strain<br>on the morgue capacity                       | .57                                      | <mark>Less than .25, .25 – 2.5 = Green</mark> , <mark>2.6 – 5 = Yellow</mark> ,<br>over 5 = Red                                          |
| 10) Morgue Capacity                                   | More than 100 would cause capacity issue at hospitals & morgue                              | <mark>76</mark> →                        | <mark>0 – 60 = Green</mark> , <mark>60 – 100 = Yellow</mark> , <mark>over 100 = Red</mark>                                               |