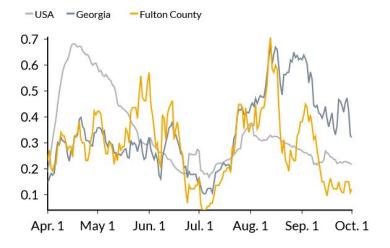

#### Incident Response Management Team Update

Average Daily COVID-19 Cases /100,000

Average Daily COVID-19 Deaths /100,000

As of **10/1/2020**, the daily average of new COVID-19 deaths in **Fulton County** numbered **0.1 death(s) per 100,000 residents**. In comparison, the daily average in Georgia was **0.3** death(s) per 100,000 and in the United States was **0.2** death(s) per 100,000.