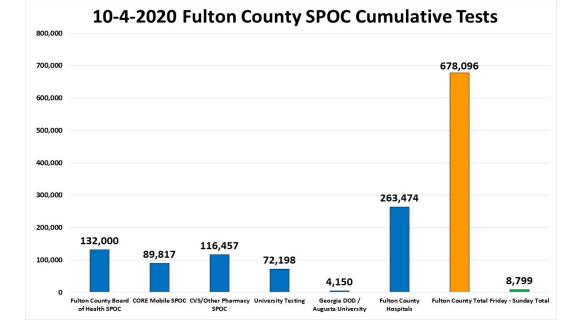

10-4-2020 Fulton County Testing vs State Testing Total for State = 3,018,618 Fulton County Testing is 22.46% of States Total Fulton County Total State less Fulton County Testing