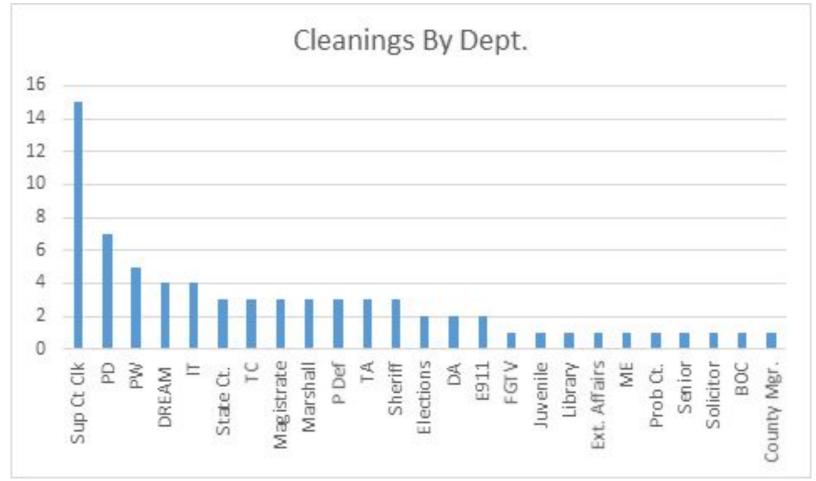

| 26         |  |
| IT                | 2          |  |
| Juvenile Court    | 6          |  |
| Library           | 2          |  |
| Marshall          | 4          |  |
| Medical Examiner  | 1          |  |
| Tax Commissioner  | 9          |  |

| DEPARTMENT           | # POSITIVE |
|----------------------|------------|
| Police               | 2          |
| Probate Court        | 1          |
| Public Defender      | 3          |
| Sheriff              | 3          |
| Registration & Elec. | 1          |
| Senior Services      | 1          |
| Solicitor            | 3          |
| State Court          | 5          |
| Superior Court       | 8          |
| Tax Assessor         | 9          |
| TOTAL                | 123        |

## Reopening Update FACILITY CLEANINGS BY DEPARTMENT



#### **Reopening Update** OPERATIONAL HIGHLIGHT - **ELECTION SECURITY**

#### **AREAS OF FOCUS**

#### APPROACH

- Polling location security
  - Early voting locations
  - Mobile Voting Vehicle
  - Election day locations

#### - Public Safety and Crisis & Consequence Management

- State & Federal Partnership
- Municipal coordination
- AFCEMA Emergency Operations Center
- FC Government Facilities & Asset Security
  - IT Infrastructure and Network Security
  - Facility security





# QUESTIONS



#### **CAREs Act Fund Update**

#### **CAREs Fund Update** Budget vs Commitments

| n millions \$         |                                                    | Estimated<br>Budget | Allocated or<br>Expensed | Unobligated | % Budget<br>Used |
|-----------------------|-----------------------------