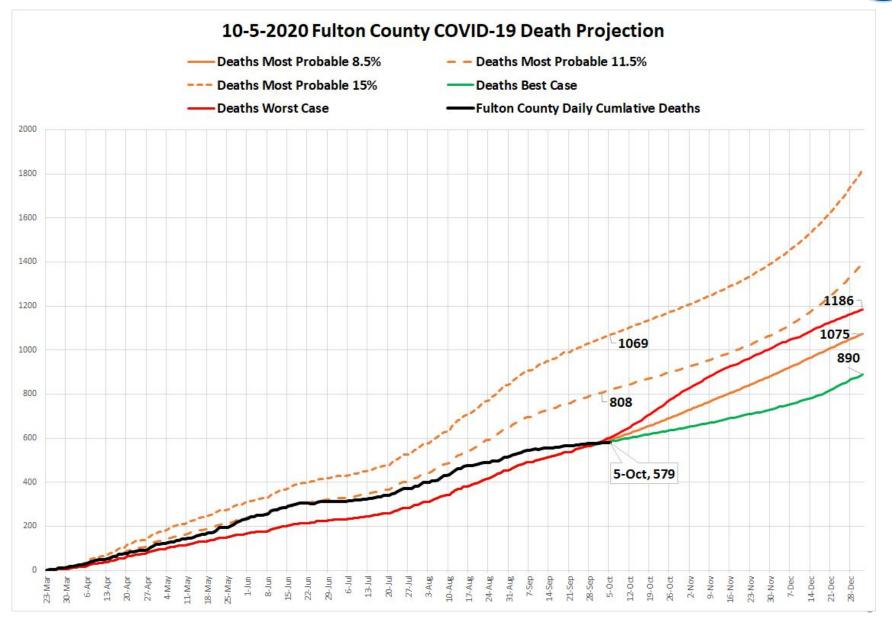

#### Incident Response Management Team Update

Average Daily COVID-19 Cases /100,000

Average Daily COVID-19 Deaths /100,000

As of **10/1/2020**, the daily average of new COVID-19 deaths in **Fulton County** numbered **0.1 death(s) per 100,000 residents**. In comparison, the daily average in Georgia was **0.3** death(s) per 100,000 and in the United States was **0.2** death(s) per 100,000.