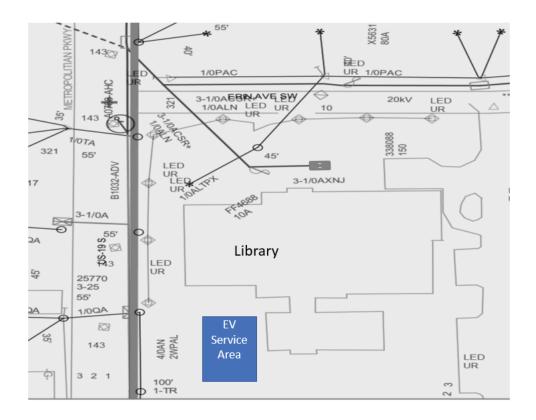

## **22-0618** Real Estate and Asset Management

Request approval of Make-Ready Program agreement with Georgia Power Company to install and maintain ET Infrastructure at the County owned and controlled real property located at 1332 Metropolitan Parkway, SW, Atlanta, Georgia 30310 to support Fulton County's installation of electric vehicle charging stations.