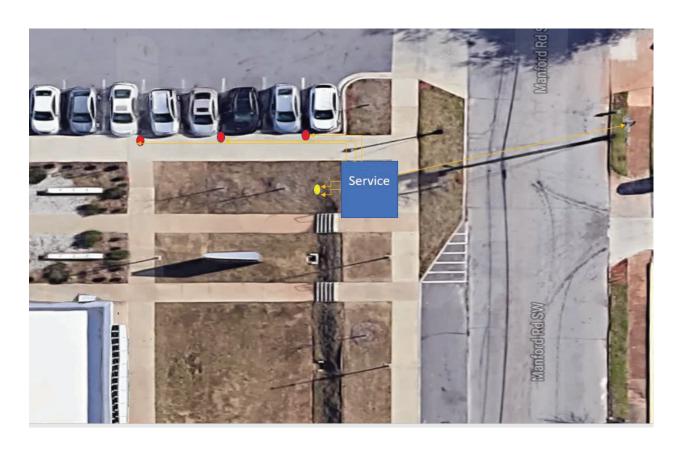

## **22-0618** Real Estate and Asset Management

Request approval of Make-Ready Program agreement with Georgia Power Company to install and maintain ET Infrastructure at the County owned and controlled real property located at 1332 Metropolitan Parkway, SW, Atlanta, Georgia 30310 to support Fulton County's installation of electric vehicle charging stations.