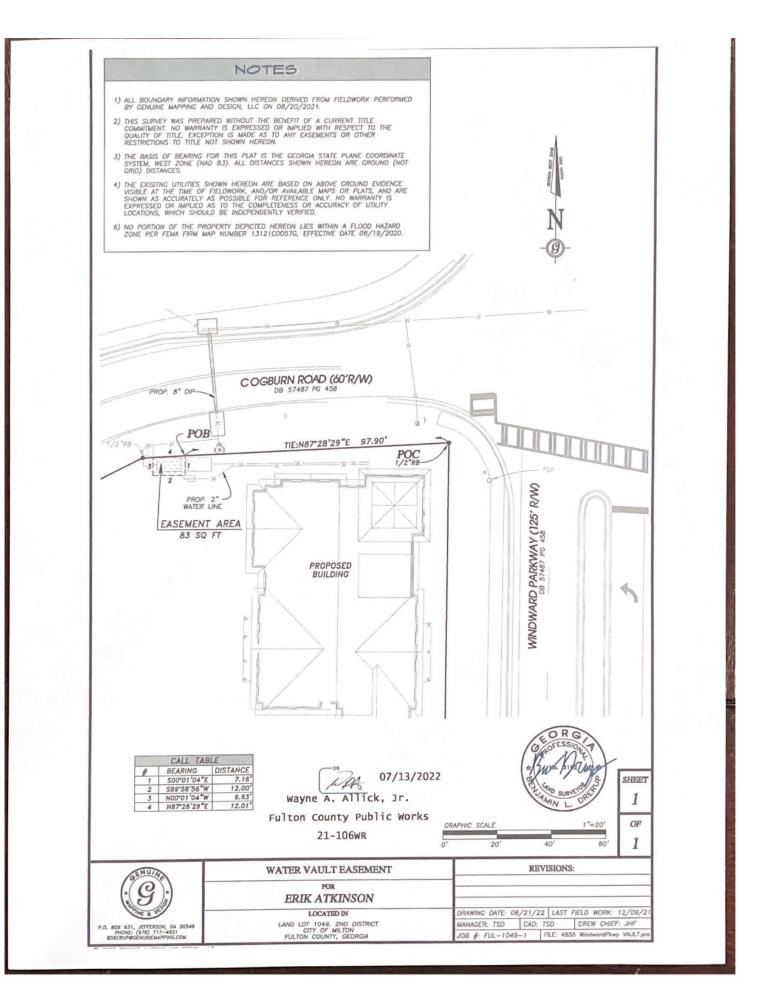

## 22-0617 Real Estate and Asset Management

Request approval of a Water Vault Easement Dedication of 83 square feet to Fulton County, a political subdivision of the State of Georgia, from Dash Development Team, LLC, for the purpose of constructing the Deerfield Dentistry Project at 4855 Windward Parkway, Milton, Georgia 30004.