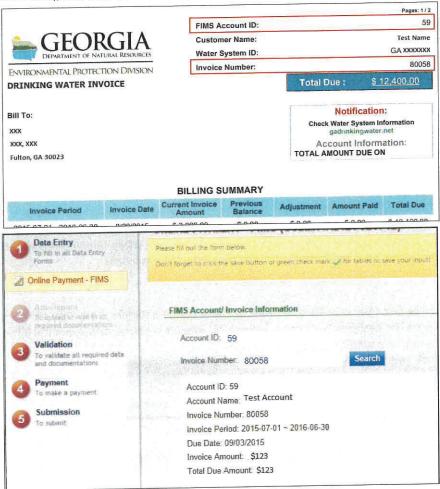

#### 22-0613 Public Works

Request approval of a service account agreement letter - Department of Public Works, Drinking Water Laboratory, and Related Services account agreement letter in the amount of \$17,600.00 with the State of Georgia / DNR - Environmental Protection Division (EPD) (Atlanta, GA), to provide drinking water laboratory and related services for the contract period effective from July 1, 2022, to June 30, 2023. Effective upon BOC approval.