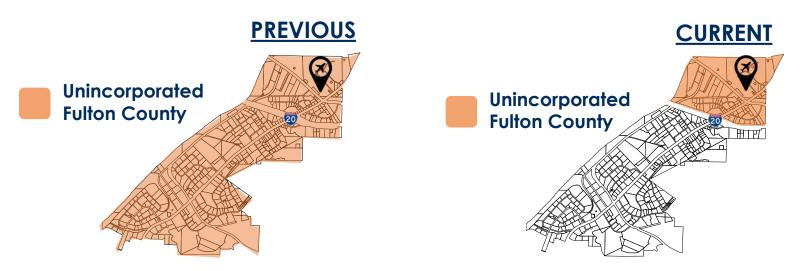

### • Incorporation of City of South Fulton on Fulton Industrial

#### **o** AREA Reduction

• Remaining portion of unincorporated Fulton County