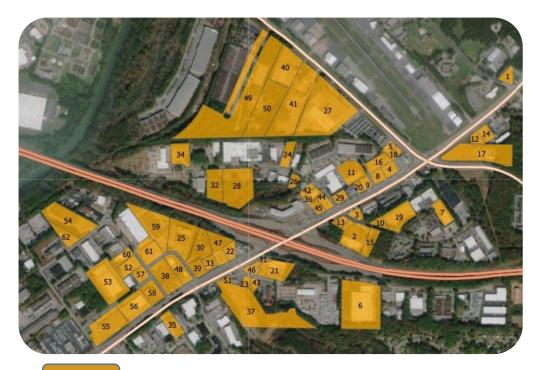

- \$3,500 per new job created
- Redevelopment Tool for FIB

THE DISTRICT

Patton Drive

**Executive Airport** 

### URBAN REDEVELOPMENT PLAN



#### **o** AREA Reduction

• Remaining portion of unincorporated Fulton County

#### PLAN Purpose

- Documents blight on FIB
- Required for to seek State Opportunity Zone



**CURRENT Urban Redevelopment Plan** 

### **URBAN REDEVELOPMENT PLAN**





## **Redevelopment Areas**



### **OPPORTUNITY ZONE** Final Steps





### **Benefits:**

GA Job Tax Credit
\$3,500 per new job created
Redevelopment Tool for FIB

### • KEYS TO SUCCESS

Visual BlightAirport Area Investments

## Next Steps:

#### • Fulton BOC

August 17<sup>th</sup> – URP Approval

#### CSF Council

September 27<sup>th</sup> – URP Approval

#### • Apply to DCA for OZ

September 2022



Parcels in 2022 OZ Request to DCA