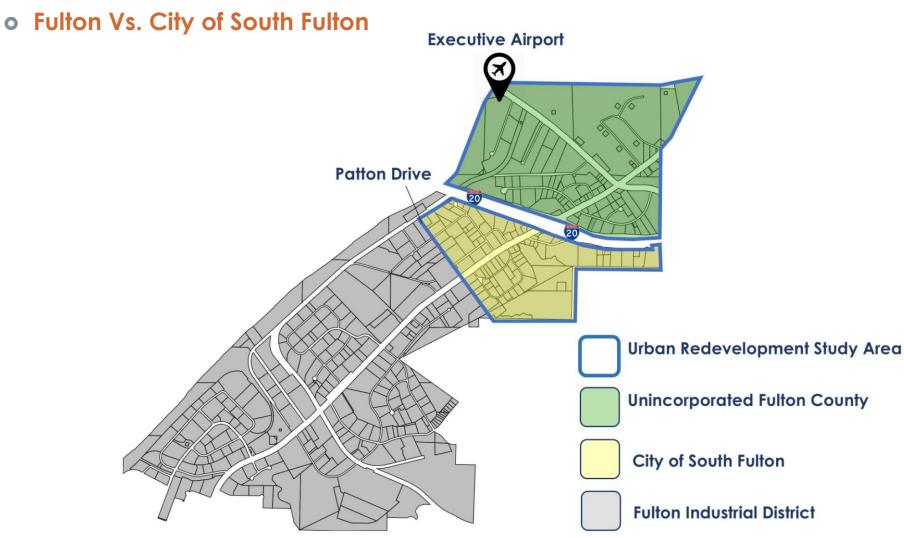

### Needed to Pursue State Opportunity Zone

- o GA Job Tax Credit
  - \$3,500 per new job created
- Redevelopment Tool for FIB

THE DISTRICT

Patton Drive

**Executive Airport** 

#### **o** AREA Reduction

• Remaining portion of unincorporated Fulton County

#### PLAN Purpose

- Documents blight on FIB
- Required for to seek State Opportunity Zone

**CURRENT Urban Redevelopment Plan** 