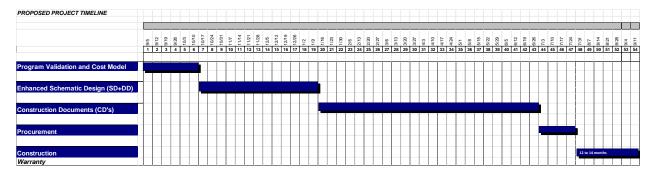

d Construction Phase as listed in the table below.

## Compensation:

| Tasks / Phase                                    | Total     |
|--------------------------------------------------|-----------|
| Arch, MEP&F, Security, Communication, Structural | \$236,680 |
| Design Phase Total                               |           |
| Programming and Enhanced Schematic Design        | \$219,630 |
| Procurement                                      | \$17,050  |
| Construction Documents                           | \$400,000 |
| Construction Administration Phase total          | \$102,500 |
| Construction Administration                      | \$92,000  |
| Warranty                                         | \$10,500  |
| Total Design and CA Compensation                 | \$739,180 |

## Schedule: