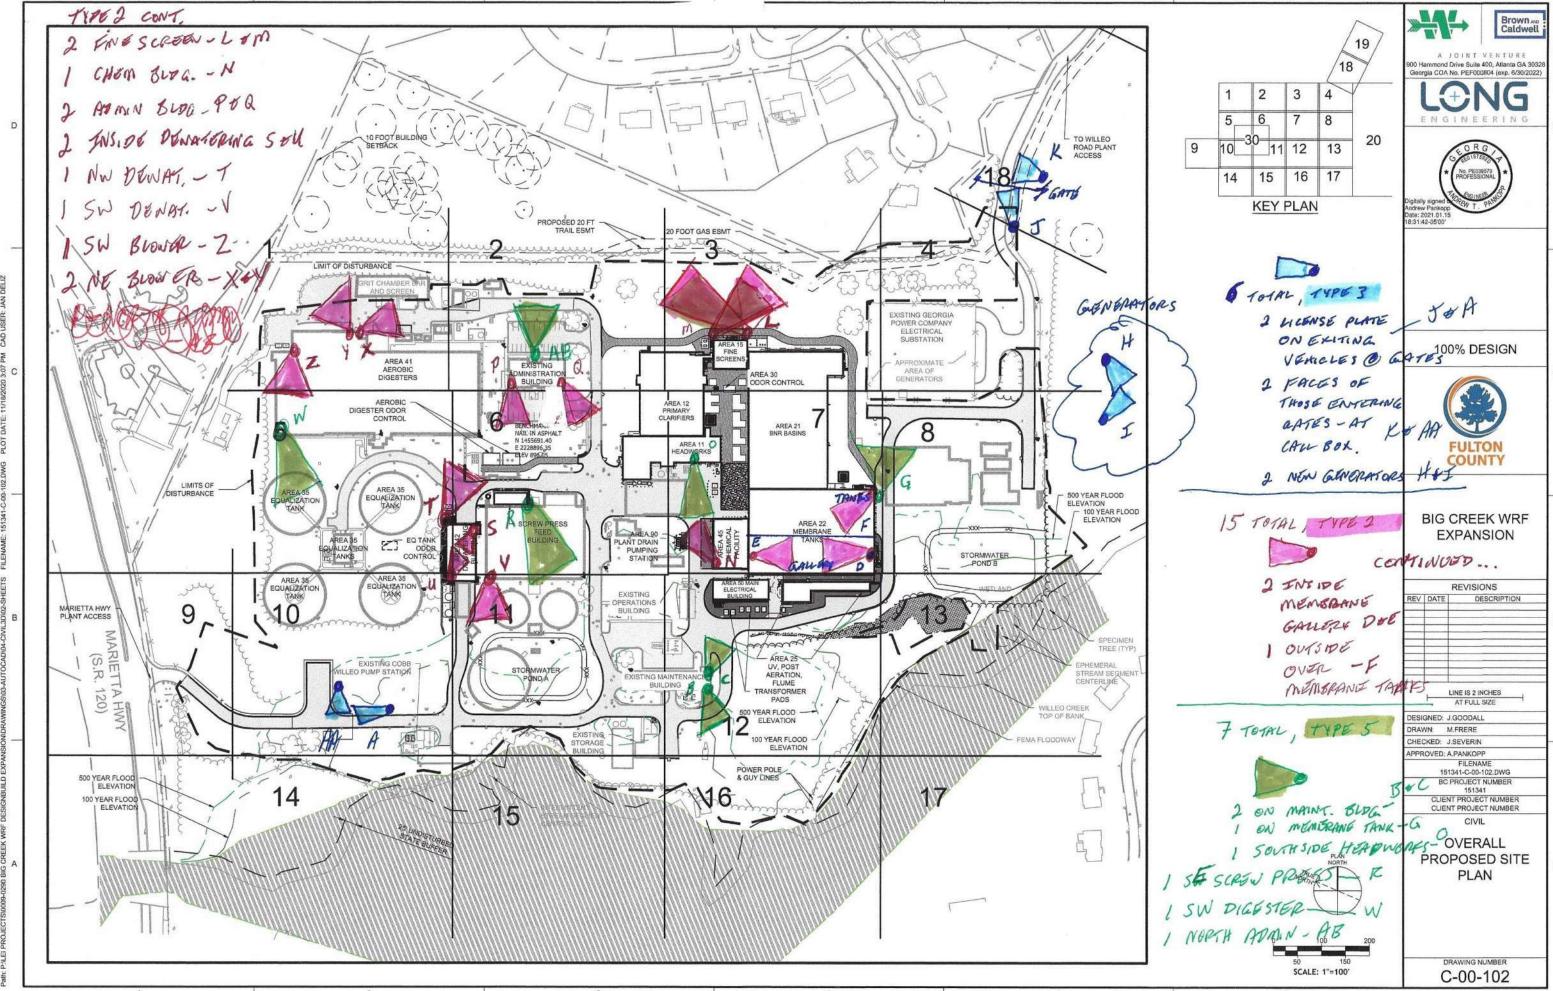

|                                                                   | CAMERA OPTIONS |                     |    |                     |     |                   |    |                     |    |                   |  |
|-------------------------------------------------------------------|----------------|---------------------|----|---------------------|-----|-------------------|----|---------------------|----|-------------------|--|
|                                                                   | 1              |                     | 2  |                     | 3   |                   | 4  |                     | 5  |                   |  |
|                                                                   | XI             | NV-6081R            | X  | NV-6085             | X   | NV-9082R          | Х  | NV-8081R            | X  | NP-9250           |  |
| Included in contract?                                             |                | Υ                   |    | Y                   |     | N                 |    | N                   |    | N                 |  |
| Qty in Contract                                                   |                | 19                  |    | 3                   |     | 0                 |    | 0                   |    | 0                 |  |
| Resolution                                                        | (19            | 2 MP<br>(1920x1080) |    | 2 MP<br>(1920x1080) |     | 4k<br>(3840x2160) |    | 5 MP<br>(2560x1920) |    | 4k<br>(3840x2160) |  |
| Optical Zoom                                                      |                | 4.3x                |    | 4x                  |     | 3x                |    | 4.3x                |    | 25x               |  |
| Digital Zoom                                                      |                | 12                  |    | -                   |     | -                 |    | -                   |    | 32x               |  |
| NEMA Rating                                                       | Г              | 4X                  |    | 4X                  |     | 4X                |    | 4X                  |    | 4X                |  |
| FOV Adjustment                                                    |                | Fixed               |    | Semi-Fixed          |     | Semi-Fixed        |    | Fixed               |    | Full PTZ          |  |
| Night Vision                                                      |                | Υ                   |    | Υ                   |     | Υ                 |    | Y                   |    | Y                 |  |
| Additional Cameras:                                               |                |                     |    |                     | F   |                   |    |                     |    |                   |  |
| Base Cost                                                         | \$             | 3,231               | \$ | 3,438               | \$  | 3,738             | \$ | 3,781               | \$ | 6,425             |  |
| Fiber Equipment<br>>300ft from hub, i.e.<br>gates, generators)    | \$             | 1,306               | \$ | 1,306               | \$  | 1,306             | \$ | 1,306               | \$ | 1,306             |  |
| .00ft of Duct Bank<br>where necessary, i.e.<br>rates, generators) | \$             | 3,927               | \$ | 3,927               | \$  | 3,927             | \$ | 3,927               | \$ | 3,927             |  |
| 00ft of Exposed<br>luminum Conduit                                | \$             | 2,140               | \$ | 2,140               | \$  | 2,140             | \$ | 2,140               | \$ | 2,140             |  |
| djustment Types                                                   |                |                     | 15 | EA                  | 200 | 6 Ea.             |    |                     | 7  | CA                |  |

Fixed

Semi-Fixed

Full PTZ

Can only be moved by physically adjusting camera. Can be moved remotely a limited number of times.

Can be moved remotely on a consistent basis.