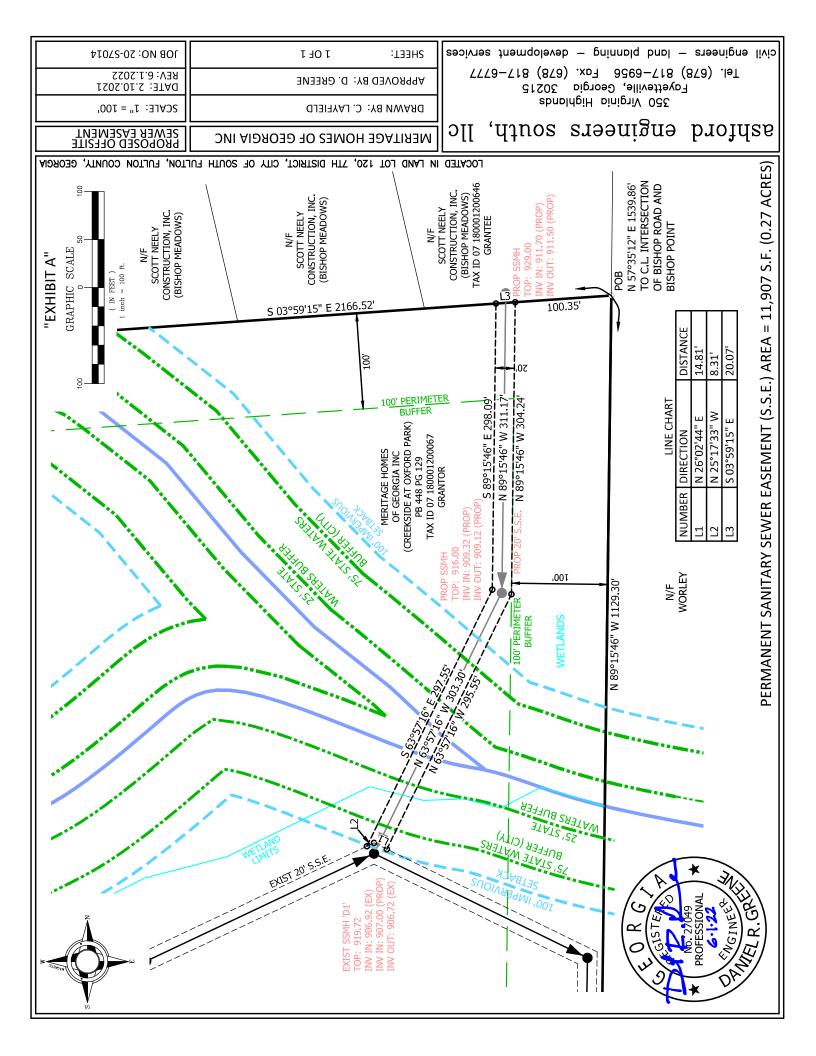

BISHOP MEADOWS SUDDIVISION

Project Name

[See Exhibit "A" attached hereto and made a part hereof]

SEWER EASEMENT DEDICATION INFORMATION SUMMARY (CORPORATION) This right and easement herein granted being to occupy such portion of my property as would be sufficient for the construction, access, maintenance and upgrade of a sewer line through my property according to the location and size of said sewer line as shown on the map and profile now on file in the office of the Public Works Department of Fulton County, and which size and location may be modified from time to time including in the future after the date of this document to accommodate said sewer line within the aforesaid boundaries of the above-described easement.

## Permanent Sewer Easement

All that tract or parcel of land, lying and being in land lot 120, of the 7<sup>th</sup> land district, in the City of South Fulton, Fulton County, Georgia, containing 0.27 acres more or less and being more particularly described as follows.

Beginning at a point at the centerline intersection of Bishop Road and Bishop Point, thence go S 57°35′12″ W a distance of 1539.86′ to the TRUE POINT OF BEGINNING, thence N 03°59′15″ W a distance of 100.35′ to a point, thence N 89°15′46″ W a distance of 304.24′ to a point, thence N 63°57′16″ W a distance of 295.55′ to a point, thence N 26°02′44″ E a distance of 14.81′ to a point, thence N 25°17′33″ W a distance of 8.31′ to a point, thence S 63°57′16″ E a distance of 297.55′ to a point, thence S 89°15′46″ E a distance of 298.09′ to a point, thence S 03°59′15″ E a distance of 20.07′ to the TRUE POINT OF BEGINNING.