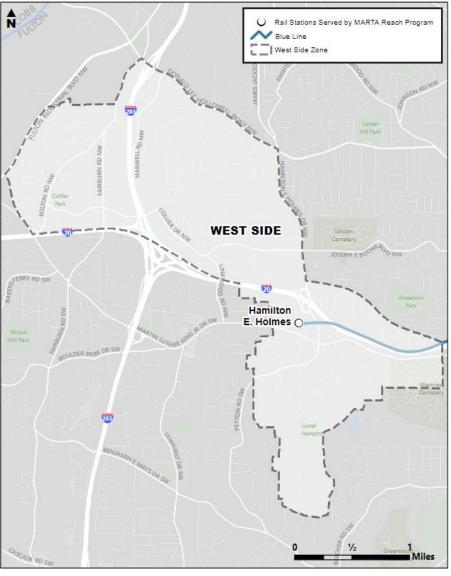

#### MARTA REACH PILOT PROGRAM

- Pilot ended August 31<sup>st</sup>
- Results and next steps in Q4 Briefing

West Atlanta Zone Map