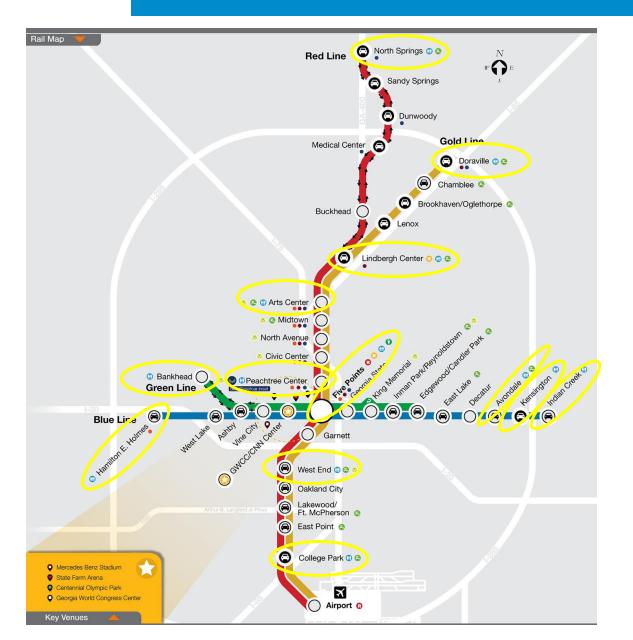

### Fulton County 2022 Q3 Update

October 5, 2022

Collie Greenwood,

Interim GM/CEO



# **Operations** Updates

# MARTA 2040 Capital Expansion

# Agenda



# **Operations** Updates



#### **RIDERSHIP/WORKFORCE/FINANCIAL**





#### MARTA REACH PILOT PROGRAM

- Pilot ended August 31<sup>st</sup>
- Results and next steps in Q4 Briefing





West Atlanta Zone Map



#### LOCAL BUS SERVICE SUMMARY

- ✓ September 10<sup>th</sup> Mark-Up Summary
- Bus Network Redesign
- We will consider utilizing MARTA Reach as appropriate



#### **Bus Network Redesign**





# MARTA 2040 Capital Expansion



#### **SMART RESTROOMS UPDATE**













#### FY22 BUS SHELTERS & AMENITIES UPDATE

- FY22 Amenities Status
  - 23 amenities installed
  - 5 under construction
  - 8 in permitting
  - 14 in design
- Fulton County will receive 50 more amenities in FY23
  - Currently all FY23 sites are in design





#### **FY22 BUS SHELTERS & AMENITIES UPDATE**

#### Stop 905812– Roswell Rd & Windsor Pkwy





#### Serves: CVS/Pharmacy, The Gateway Chastain Apartments, AT&T Store, Sprouts Farmers Market, Popeyes, Chipotle, Starbucks

#### **Routes:**

5 – Piedmont Rd/Sandy Springs



#### **ELECTRIC BUS UPDATE**

- First six began service May 1st
- 2022 Senate Earmark \$3.85M
- 2022 Low/No Emission Bus Grant \$19.3M





LowNo Grant will support 10 routes out of Perry Garage serving disadvantaged communities



#### **FIVE POINTS STATION RAISE