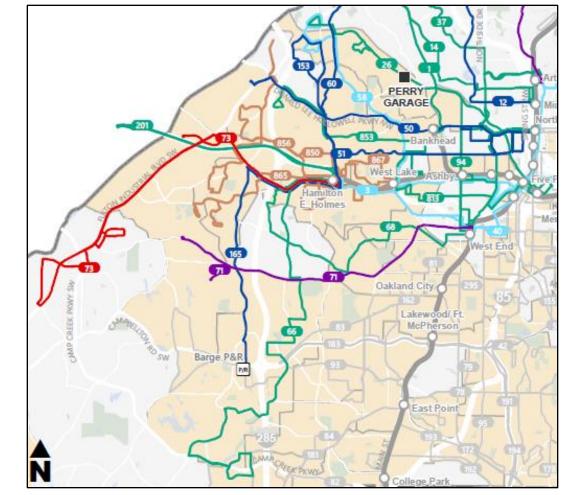

#### MARTA REACH PILOT PROGRAM

- Pilot ended August 31<sup>st</sup>
- Results and next steps in Q4 Briefing

West Atlanta Zone Map