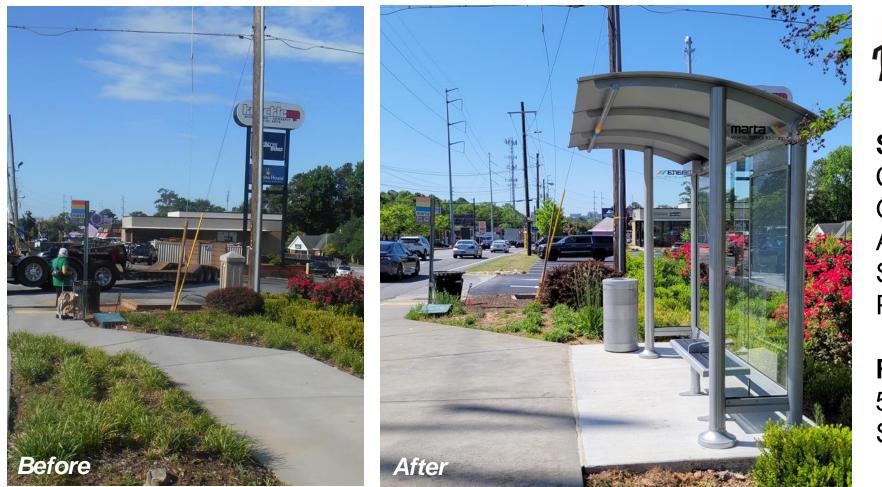

#### Stop 905812– Roswell Rd & Windsor Pkwy

#### Serves: CVS/Pharmacy, The Gateway Chastain Apartments, AT&T Store, Sprouts Farmers Market, Popeyes, Chipotle, Starbucks

#### **Routes:**

5 – Piedmont Rd/Sandy Springs