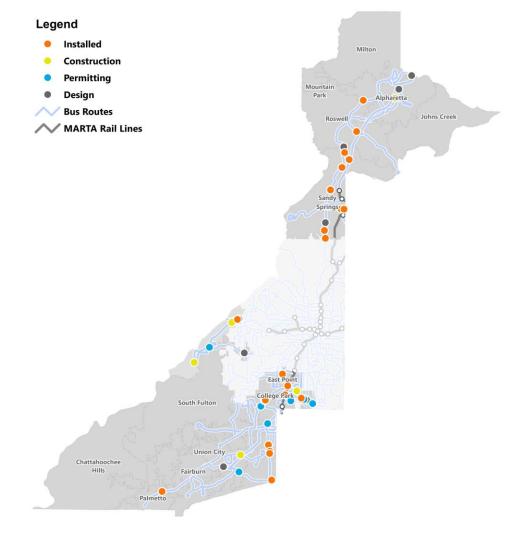

#### FY22 BUS SHELTERS & AMENITIES UPDATE

- FY22 Amenities Status
  - 23 amenities installed
  - 5 under construction
  - 8 in permitting
  - 14 in design
- Fulton County will receive 50 more amenities in FY23
  - Currently all FY23 sites are in design

#### **FY22 BUS SHELTERS & AMENITIES UPDATE**