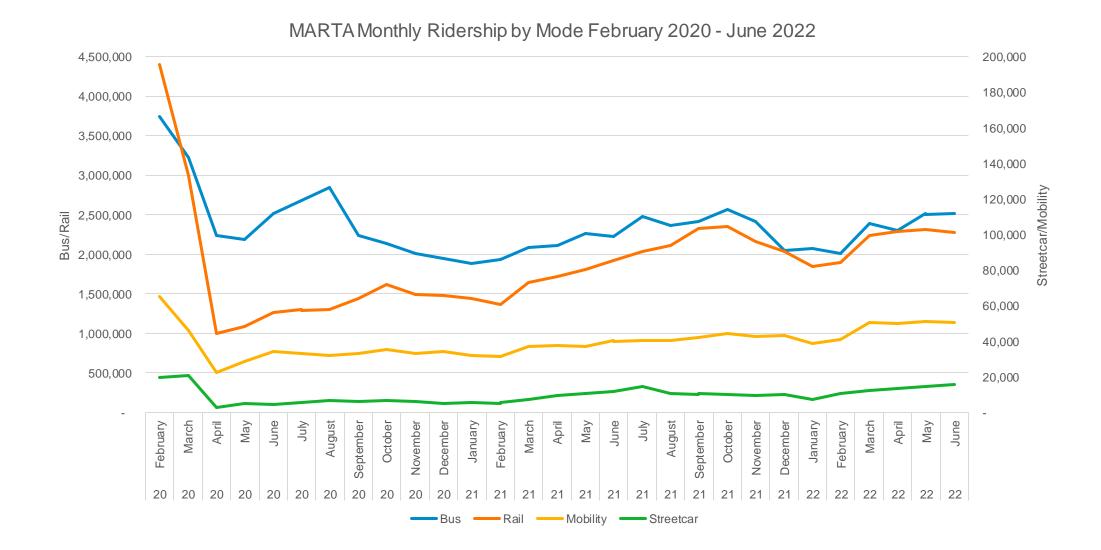

### Fulton County 2022 Q3 Update

October 5, 2022

Collie Greenwood,

Interim GM/CEO



# **Operations** Updates

# MARTA 2040 Capital Expansion

# Agenda



# **Operations** Updates



#### **RIDERSHIP/WORKFORCE/FINANCIAL**





#### MARTA REACH PILOT PROGRAM

- Pilot ended August 31<sup>st</sup>
- Results and next steps in Q4 Briefing





West Atlanta Zone Map



#### LOCAL BUS SERVICE SUMMARY

- ✓ September 10<sup>th</sup> Mark-Up Summary
- Bus Network Redesign
- We will consider utilizing MARTA Reach as appropriate



#### **Bus Network Redesign**





# MARTA 2040 Capital Expansion



#### **SMART RESTROOMS UPDATE**













#### FY22 BUS SHELTERS & AMENITIES UPDATE

- FY22 Amenities Status
  - 23 amenities installed
  - 5 under construction
  - 8 in permitting
  - 14 in design
- Fulton County will receive 50 more amenities in FY23
  - Currently all FY23 sites are in design





#### **FY22 BUS SHELTERS & AMENITIES UPDATE**

#### Stop 905812– Roswell Rd & Windsor Pkwy





#### Serves: CVS/Pharmacy, T