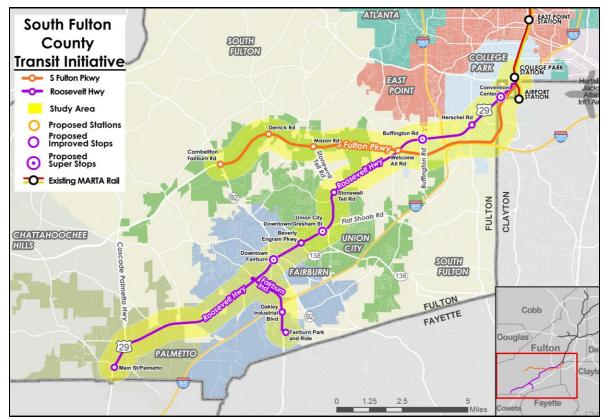

#### SOUTH FULTON PLANNING UPDATE

- Existing Conditions Analysis for both corridors- *near completion*
  - includes: Corridor Key Characteristics, Demographics, Traffic Conditions, Land Use Patterns
- Engagement phase, focused on this analysis-completed (May-July 2022)
- Next steps include transit alternatives screening and concept development
  - will include multiple opportunities for public input