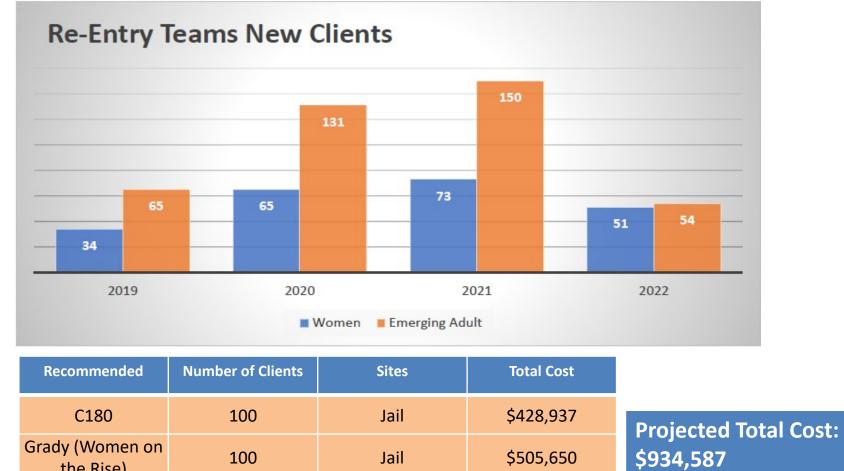

eorgia Hope | 800                  | Oak Hill                    | \$800,000   |

Projected Total Cost: \$2,360,000







### CORE ADULT OUTPATIENT SERVICES RECOMMENDATION

| Recommended | Number of Clients | Sites                                                             | Total Cost  |
|-------------|-------------------|-------------------------------------------------------------------|-------------|
| Grady       | 1800              | North Fulton<br>Service Center,<br>South Fulton<br>Service Center | \$2,181,106 |
| River Edge  | 1200              | Center for Health<br>and Rehabilitation                           | \$2,056,657 |

Projected Total Cost: \$4,237,763



**Fulton County** 

CORE ADULT OUTPATIENT

RECOMMENDATION

DBHDD



**RE-ENTRY** RECOMMENDATION

#### **Re-Entry**





the Rise)



MISDEMEANOR MENTAL HEALTH COURT RECOMMENDATION

#### MISDEMEANOR MENTAL HEALTH COURT

**MMC Active Participants** 

#### 



| Recommended | Number of Clients | Final Cost<br>Proposal |
|-------------|-------------------|------------------------|
| River Edge  | 40                | \$388,787.96           |





RIVEREDGE BENAVIORAL HEALTH We Midde Life Better.

#### DUI

#### DUI Participants



# FULTON COUNTY DBHDD

#### **DUI RECOMMENDATION**





| Recommended | Number of<br>Clients | Final Cost<br>Proposal |
|-------------|----------------------|------------------------|
| River Edge  | 60                   | \$512,256.54           |





PERMANENT SUPPORTIVE HOUSING RECOMMENDATION

#### **PERMANENT SUPPORTIVE HOUSING**

#### Number of Individuals Housed





cost)

|