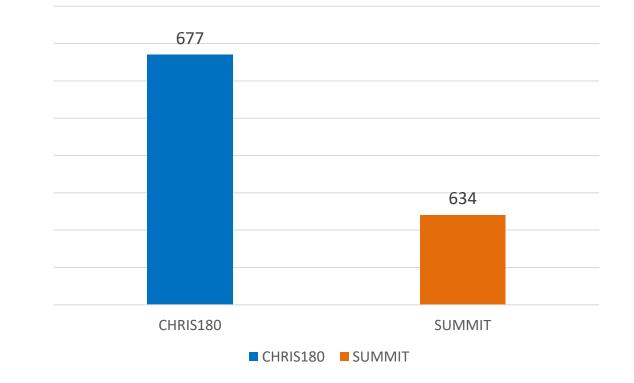

### SCHOOL BASED MENTAL HEALTH

Unique Students Served in 2022

School Based Mental Health Recommendation