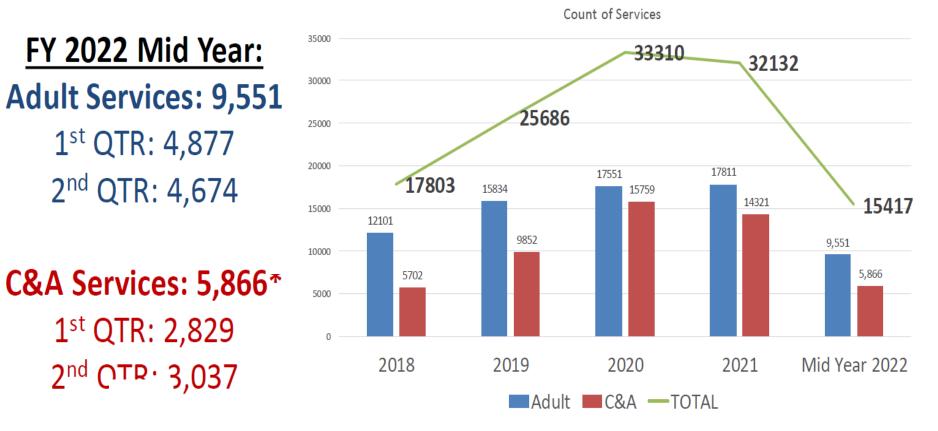

#### **Key Performance Measures: CORE PROGRAMS** Number of clients served (TOTAL Visits)

1<sup>st</sup> QTR: 4,877

1<sup>st</sup> QTR: 2,829

CORE CHILD, ADOLESCENT AND EMERGING ADULT RECOMMENDATION