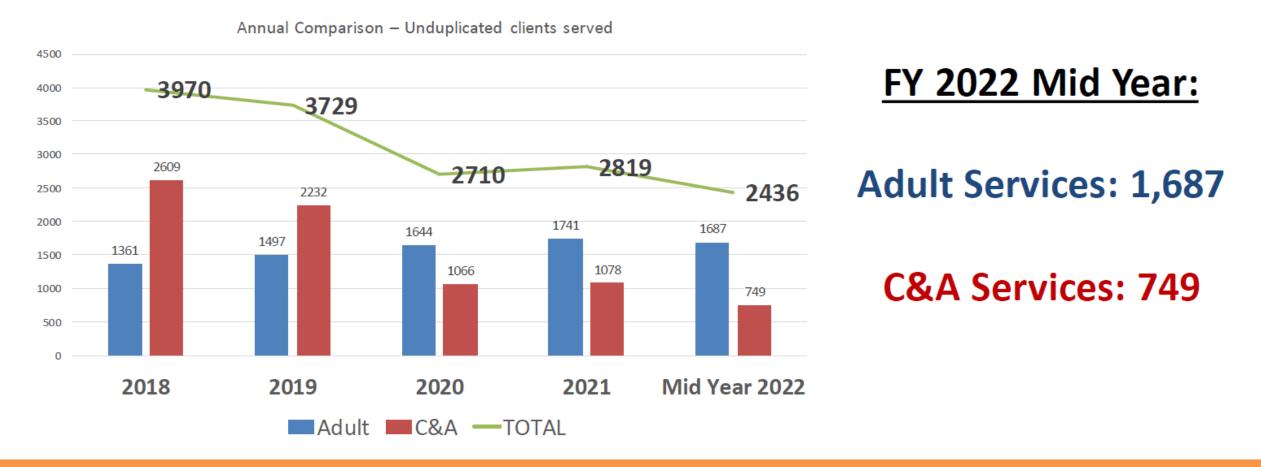

#### **BEHAVIORAL HEALTH NETWORK**

Key Performance Measures: CORE PROGRAMS Number of <u>UNIQUE</u> clients served

### **Fulton County DBHDD CORE OUTPATIENT SERVICES**

Adult Child, Adolescent, & **Emerging Adult** 