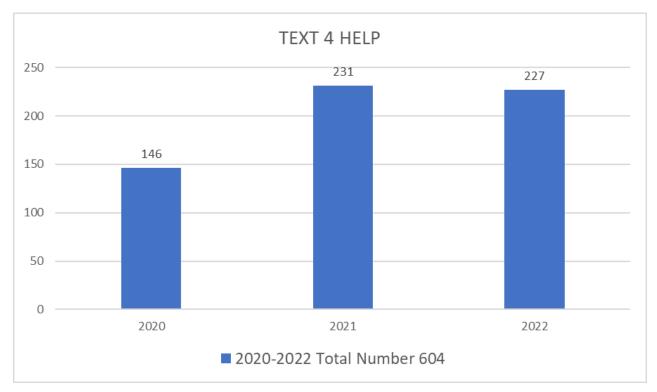

### TEXT 4 HELP Recommendation

#### **TEXT 4 HELP**

| Recommended | Number of<br>Clients | Total Cost |
|-------------|----------------------|------------|
| CHRIS180    | 250                  | \$17,142   |