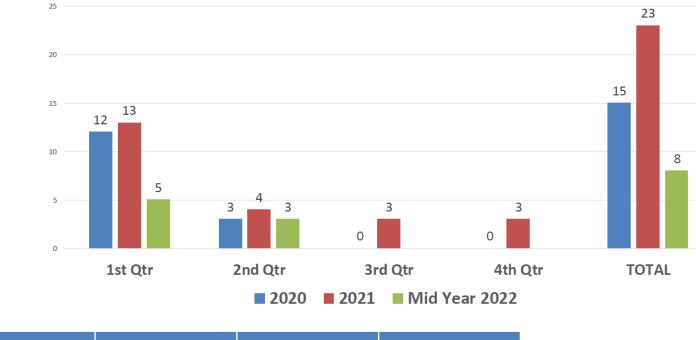

#### **CLUBHOUSE FOR YOUTH RECOVERY**

#### Key Performance Measures: Club House for Youth Recovery Number of <u>UNIQUE</u> clients served

| <b>Fulton County</b> |
|----------------------|
| DBHDD                |

CLUBHOUSE FOR YOUTH RECOMMENDATION