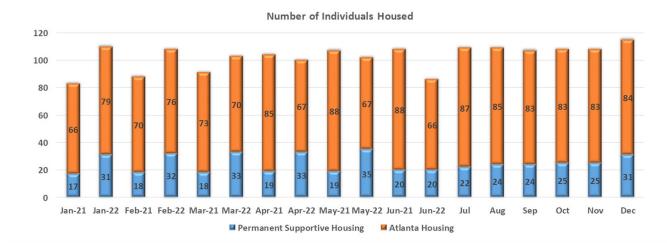

#### **PERMANENT SUPPORTIVE HOUSING**

#### Number of Individuals Housed

cost)

| Recommended       | Number of<br>Clients | Final Cost<br>Proposal | Total Cost                            | Projected Total<br>Cost: |
|-------------------|----------------------|------------------------|---------------------------------------|--------------------------|
| River Edge        | 180                  | CHR                    | 1,329,422.03                          | \$2,447,655.03           |
| Step Up on Second | 150                  | CHR                    | 1,056,456 + \$61,777<br>startup costs | \$2,385,878.03 (not      |
|                   |                      |                        |                                       | including startup        |