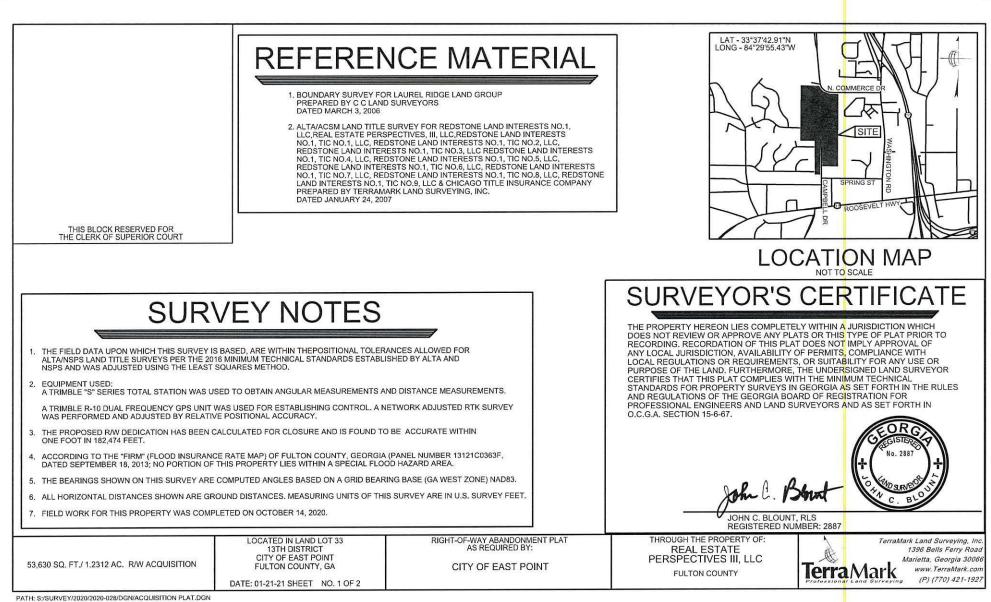

## PROPERTY DESCRIPTION Campbell Drive Right of Way "Abandonment"

Being all that tract or parcel of land lying and being in Land Lot 33, 13<sup>th</sup> District, City of Atlanta, Fulton County, Georgia and being more particularly described as follows:

To find the Point of Beginning, commence at a 1 ½ inch crimp top pipe found at the common corner of Land Lots 31, 32, 33 & 34 of the aforesaid District; thence, leaving said point and running with the West Line of said Land Lot 34 and the property now or formerly owned by Duke Realty Land LLC South 00° 24' 34" West, 285.19 feet to a point on the South Right of Way of North Commerce Drive (75' R/W); thence, thence, continuing along the South Right of Way line of North Commerce Drive North 89° 25' 14" West , 239.07 feet to a point; thence, 434.91 feet along the arc of a curve to the right, having a radius of 408.50 feet and a chord bearing and distance of North 58° 55' 14" West, 414.66 feet; thence, leaving aforesaid Right of Way South along the former Western Right of Way of Campbell Road (abandoned) and the property of Real Estate Perspectives III, LLC, South 00° 09' 04" East, 1,688.85 feet to a 1/2" rebar set at the Northwest corner of Campbell Road Right of Way and the True Point of Beginning of the herein described tract or parcel of land; thence, leaving the said Point of Beginning and continuing with the North Right of Way Line of Campbell Road and along the property of Real Estate Perspectives III, LLC the following five calls:

- 1. North 89° 35' 01" East, 61.33 feet; thence,
- 2. 179.57 feet along the arc of a curve to the right, having a radius of 58.00 feet and a chord bearing and distance of South 01° 37' 08" East, 115.97 feet; thence,
- 3. 22.86 feet along the arc of a curve to the left and having a radius of 15.00 feet and a chord bearing and distance of South 43° 30' 53" West, 20.71 feet; thence,
- 4. South 00° 09' 05" East, 13.13 feet; thence,
- 5. South 00° 09' 09" East, 793.35 feet; thence,
- North 89° 28' 09" West, 50.29 feet to a point on the Western Right of Way of Campbell Road; thence, North along aforesaid Right of Way and the property of Real Estate Perspectives III, LLC, the following two calls:
- 7. North 00° 07' 59" West, 846.52 feet; thence,
- 8. North 00° 09' 10" West, 89.99 feet to the Point of Beginning, containing 53,630 square feet or 1.2312 acres of land, more or less.

Property is subject to all easements and rights of way recorded and unrecorded.

After recording, please return to: Morris, Manning & Martin, LLP 1600 Atlanta Financial Center 3343 Peachtree Road, NE Atlanta, Georgia 30326 Attn: Mark A. Block, Esq.