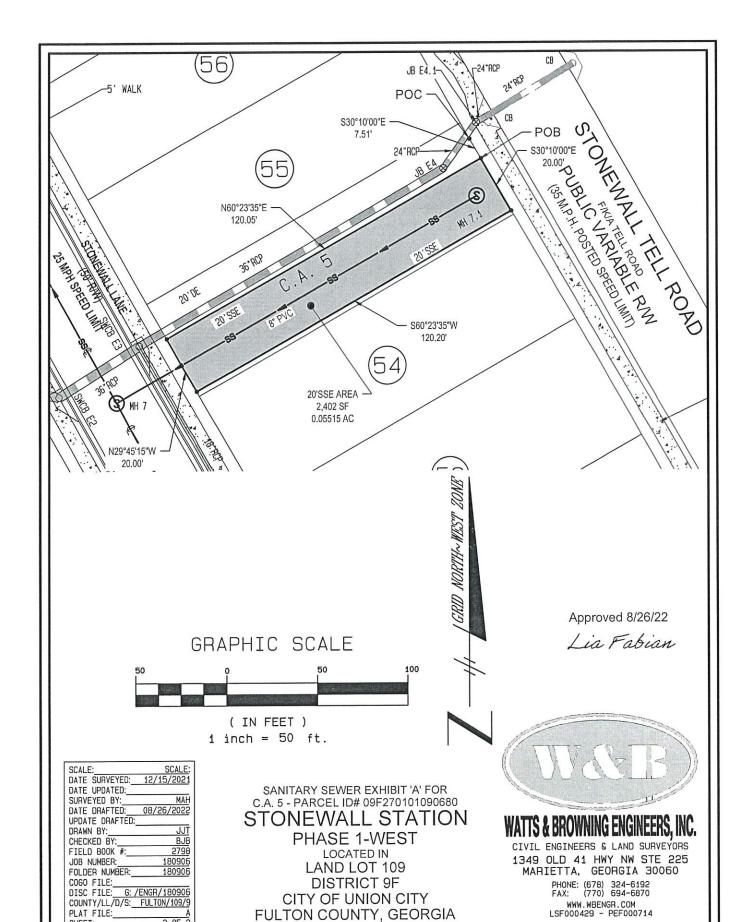

## DESCRIPTION OF PROPERTY SSE-CA-5

ALL OF THAT TRACT OR PARCEL OF LAND LYING AND BEING IN LAND LOT 109 OF THE 9TH DISTRICT OF FUTLON COUNTY, GEORGIA AND BEING MORE PARTICULARLY DESCRIBED AS FOLLOWS:

BEGINNING AT A POINT ON THE SOUTHWESTERLY RIGHT OF WAY STONEWALL TELL ROAD (50' RIGHT OF WAY), THENCE DEPART THE SOUTHWESTERLY RIGHT OF WAY OF STONEWALL TELL ROAD SOUTH 60°23'35" WEST A DISTANCE OF 120.00 FEET TO A POINT ON THE NORTHEASTERLY RIGHT OF WAY OF STONE WALL LANE (50' RIGHT OF WAY); THENCE PROCEED ALONG THE NORTHERLY RIGHT OF WAY OF STONEWALL LANE (50' RIGHT OF WAY) NORTH 29°45'15" WEST A DISTANCE OF 20.00 FEET TO A POINT; THENCE DEPART THE SAID RIGHT OF WAY OF STONEWALL LANE NORTH 60°23'35" EAST A DISTANCE OF 120.05 FEET TO A POINT ON THE SOUTHWESTERLY RIGHT OF WAY STONEWALL TELL ROAD (50' RIGHT OF WAY); THENCE PROCEED ALONG STONEWALL TELL ROAD (50' RIGHT OF WAY) SOUTH 30°10'00" EAST A DISTANCE OF 20.00 FEET TO THE POINT OF BEGINNING.

SAID TRACT OR PARCEL CONTAINING 0.05515 ACRES OR 2,402 SQUARE FEET.

AB

08/25/22