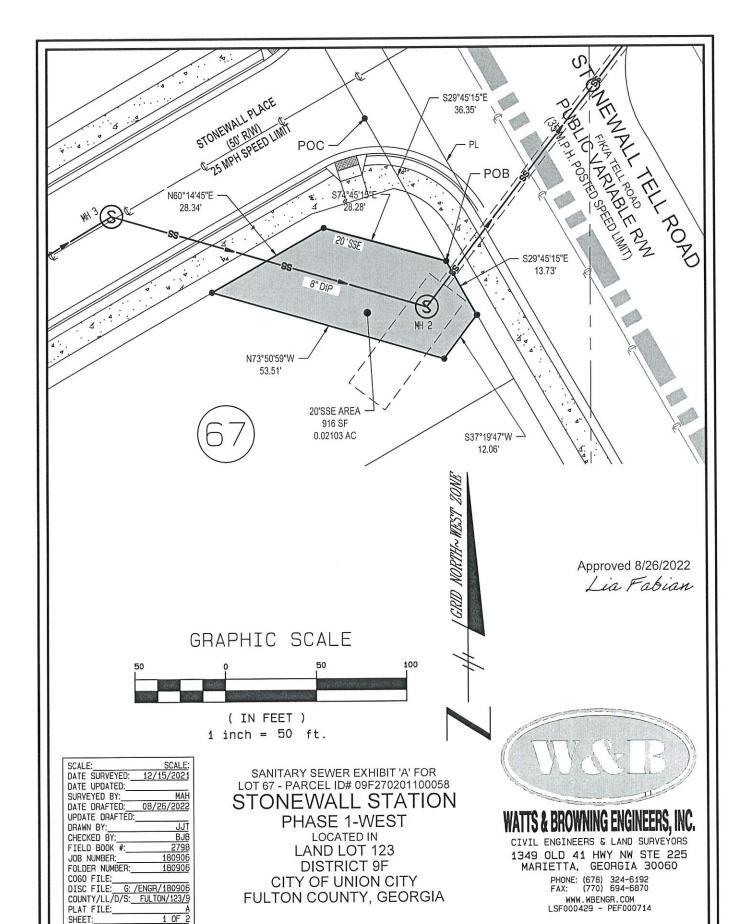

## DESCRIPTION OF PROPERTY SSE-LOT 67

ALL OF THAT TRACT OR PARCEL OF LAND LYING AND BEING IN LAND LOT 110 OF THE 9TH DISTRICT OF FUTLON COUNTY, GEORGIA AND BEING MORE PARTICULARLY DESCRIBED AS FOLLOWS:

COMMENCE AT AN IRON PIN PLACE ON THE SOUTHWESTERLY RIGHT OF WAY OF STONEWALL TELL ROAD (50' RIGHT OF WAY), THENCE PROCEED ALONG THE SAID RIGHT OF WAY SOUTH 29°45'15" EAST A DISTANCE OF 36.35 FEET TO THE POINT OF BEGINNING.

BEGINNING AT A POINT ON THE SOUTHWESTERLY RIGHT OF WAY STONEWALL TELL ROAD (50' RIGHT OF WAY), THENCE PROCEED ALONG THE SOUTHWESTERLY RIGHT OF WAY STONEWALL TELL ROAD SOUTH 29°45'15" EAST A DISTANCE OF SOUTH 13.73 FEET TO POINT. THENCE DEPART THE SOUTHWESTERLY RIGHT OF WAY OF STONEWALL TELL ROAD SOUTH 37°19'47" WEST A DISTANCE OF 12.06 FEET TO A POINT; THENCE NORTH 73°50'59" WEST A DISTANCE OF 53.51 FEET TO A POINT ON THE SOUTHEASTERLY RIGHT OF WAY OF STONEWALL PLACE (50' RIGHT OF WAY); THENCE PROCEED ALONG THE SOUTHEASTERLY RIGHT OF WAY OF STONEWALL PLACE (50' RIGHT OF WAY) NORTH 60°14'45" EAST A DISTANCE OF 28.34 FEET TO A POINT FORMED BY THE MITERED RIGHT OF WAY INTERSECTION OF THE SOUTHWESTERLY RIGHT OF WAY STONEWALL TELL ROAD (50' RIGHT OF WAY) AND THE SOUTHEASTERLY RIGHT OF WAY OF STONEWALL PLACE (50' RIGHT OF WAY); THENCE PROCEED ALONG THE MITERED RIGHT OF WAY INTERSECTION OF THE SOUTHWESTERLY RIGHT OF WAY OF STONEWALL TELL ROAD (50' RIGHT OF WAY) AND THE SOUTHEASTERLY RIGHT OF WAY OF STONEWALL PLACE (50' RIGHT OF WAY) SOUTH 74°45'15" EAST A DISTANCE OF 28.28 FEET TO THE POINT OF BEGINNING.

SAID TRACT OR PARCEL CONTAINING 0.02103 ACRES OR 916 SQUARE FEET.

AB 08/25/22