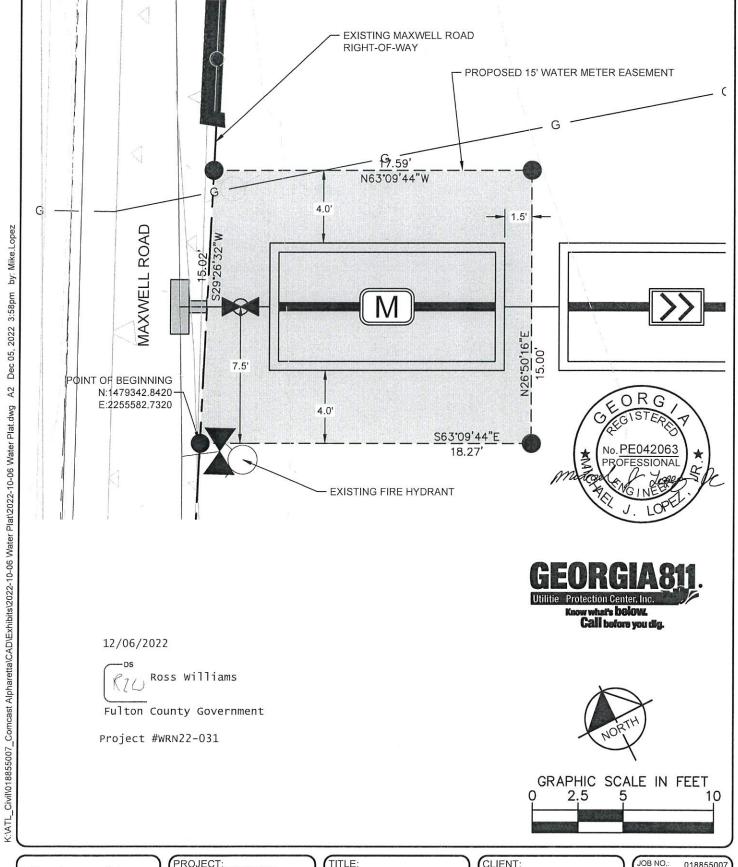

TITLE:

WATER EASEMENT **EXHIBIT** 

CLIENT:

COMCAST CABLE 2605 CIRCLE 75 PARKWAY SE ATLANTA, GA 30339

018855007 SCALE 1" = 5' DATE: 12/05/2022 SHEET EXHIBIT A

COMMENCING AT A POINT OF BEGINNING LOCATED AT NORTHING 1479342.8420 AND EASTING 2255582.7320 ON THE EXISTING MAXWELL ROAD RIGHT OF WAY; THENCE BEARING S63°09'44"E A DISTANCE OF 18.27 FEET; THENCE BEARING N26°50'16"E A DISTANCE OF 15.00 FEET; THENCE BEARING N63°09'44"W A DISTANCE OF 17.59'; THEN BEARING S29°26'32"W A DISTANCE OF 15.02 FEET ALONG THE MAXWELL ROAD RIGHT OF WAY RETURNING TO THE POINT OF BEGINNING.

SAID DESCRIBED PARCEL CONTAINS 268.91 SQUARE FEET (0.0062 ACRES), MORE OR LESS, SUBJECT TO ANY AND ALL EASEMENTS, RESERVATIONS, RESTRICTIONS, AND CONVEYANCES OF RECORD.

12/06/2022

Ross Williams

Fulton County Government

Project #WRN22-031

Kimley»Horn

11720 AMBER PARK DRIVE, SUITE 600 ALPHARETTA, GEORGIA 30009 PHONE: (770) 619-4280 I www.kimley-horn.com PROJECT: COMCAST ALPHARETTA

324 MAXWELL RD, ALPHARETTA, GA 30009 LAND LOT 693, 1ST DISTRICT PARCEL ID 12 258106930505 TITLE: