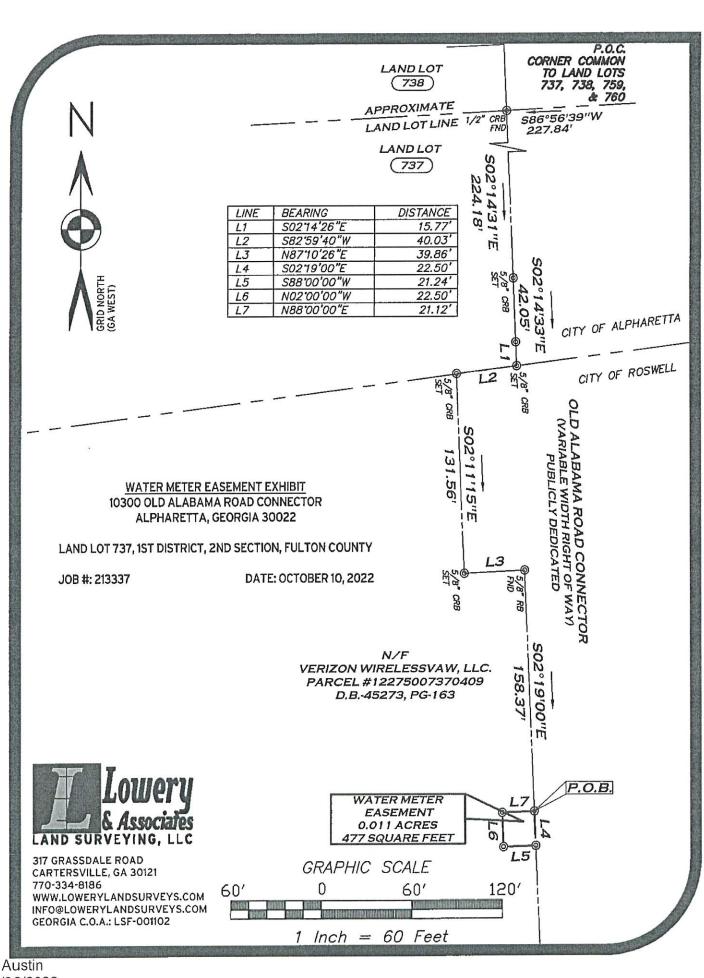

All that tract or parcel of land lying and being in Land Lot 737, in the 1st District, 2nd Section, Fulton County, Georgia, and being more particularly described as follows:

Commencing at a 1-inch open top pipe found at the corner common to Land Lots 737, 738, 759, and 760; Thence leaving said common corner and continuing along the North line of Land Lot 737 South 86 degrees 56 minutes 39 seconds West a distance of 227.84 feet to an 1/2-inch rebar found on the Westerly right of way of Old Alabama Connector (having a variable width, publicly dedicated right of way), Thence leaving said Land Lot line and continuing along said right of way of Old Alabama Connector the following courses and distances: South 02 degrees 14 minutes 31 seconds East a distance of 224.18 feet to a 5/8-inch capped rebar set; South 02 degrees 14 minutes 33 seconds East a distance of 42.05 feet to a 5/8-inch capped rebar set; South 02 degrees 14 minutes 26 seconds East a distance of 15.77 feet to a 5/8-inch capped rebar set; South 82 degrees 59 minutes 40 seconds West a distance of 40.03 feet to a 5/8-inch capped rebar set; South 02 degrees 11 minutes 15 seconds East a distance of 131.56 feet to a 5/8-inch capped rebar set; North 87 degrees 10 minutes 26 seconds East a distance of 39.86 feet to a 5/8-inch capped rebar set; South 02 degrees 19 minutes 00 seconds East a distance of 158.37 feet to a point, said point being the TRUE POINT OF BEGINNING.

Thence South 02 degrees 19 minutes 00 seconds East a distance of 22.50 feet to a point; Thence South 88 degrees 00 minutes 00 seconds West a distance of 21.24 feet to a point; Thence North 02 degrees 00 minutes 00 seconds West a distance of 22.50 feet to a point; Thence North 88 degrees 00 minutes 00 seconds East a distance of 21.12 feet to a point, said point being the TRUE POINT OF BEGINNING.

Said tract or parcel of land containing 0.011 acres (477 square feet).