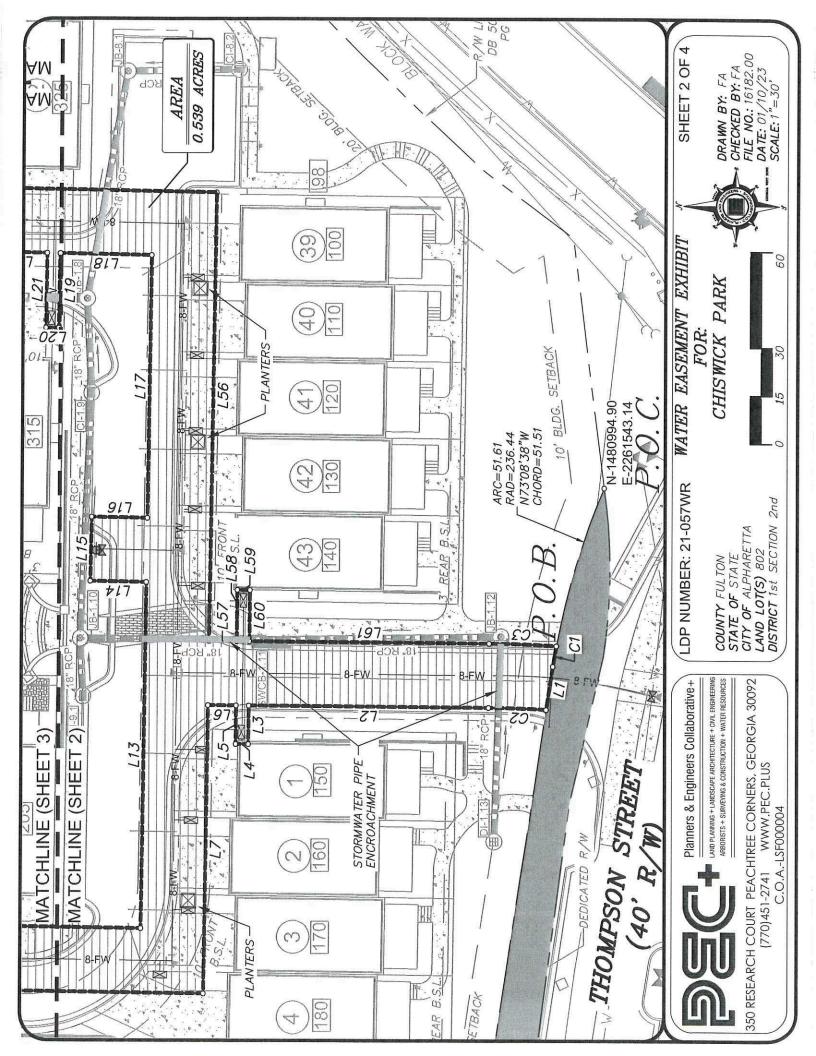

|                   |           |             |             |             | 1           | SITE LOCATION | Teo Con                                                                                                                                                                                                                                                                                                                                                                                                                                                                                                                                                                                                                                                                                                                                                                                                                                                                                                                                                                                                                                                                                                                                                                                                                                                                                                                                                                                                                                                                                                                                                                                                                                                                                                                                                                                                                                                                                                                                                                                                                                                                                                                        |             |             |             | The Containe               |             |                         |             | <i>I</i>    | 2           | 7           | 7.6         | 7                  | OR                    | SEG1STE                       |
|-------------------|-----------|-------------|-------------|-------------|-------------|---------------|--------------------------------------------------------------------------------------------------------------------------------------------------------------------------------------------------------------------------------------------------------------------------------------------------------------------------------------------------------------------------------------------------------------------------------------------------------------------------------------------------------------------------------------------------------------------------------------------------------------------------------------------------------------------------------------------------------------------------------------------------------------------------------------------------------------------------------------------------------------------------------------------------------------------------------------------------------------------------------------------------------------------------------------------------------------------------------------------------------------------------------------------------------------------------------------------------------------------------------------------------------------------------------------------------------------------------------------------------------------------------------------------------------------------------------------------------------------------------------------------------------------------------------------------------------------------------------------------------------------------------------------------------------------------------------------------------------------------------------------------------------------------------------------------------------------------------------------------------------------------------------------------------------------------------------------------------------------------------------------------------------------------------------------------------------------------------------------------------------------------------------|-------------|-------------|-------------|----------------------------|-------------|-------------------------|-------------|-------------|-------------|-------------|-------------|--------------------|-----------------------|-------------------------------|
| АР                |           |             |             |             | B           | ITE LO        |                                                                                                                                                                                                                                                                                                                                                                                                                                                                                                                                                                                                                                                                                                                                                                                                                                                                                                                                                                                                                                                                                                                                                                                                                                                                                                                                                                                                                                                                                                                                                                                                                                                                                                                                                                                                                                                                                                                                                                                                                                                                                                                                |             |             |             |                            |             | Picav                   |             | Chord       | 6.52        | 17.97       | +           | -1                 |                       | 100                           |
| SITE LOCATION MAP |           |             |             |             |             | s             | POC                                                                                                                                                                                                                                                                                                                                                                                                                                                                                                                                                                                                                                                                                                                                                                                                                                                                                                                                                                                                                                                                                                                                                                                                                                                                                                                                                                                                                                                                                                                                                                                                                                                                                                                                                                                                                                                                                                                                                                                                                                                                                                                            |             | 7           |             | AVALON<br>Medical Building |             | Google Cid Milton Plant | eldr        | Bearing     | N80"11"14"W | NO1*51*09"E | S02.00,23"W | ш                  | ונים<br>ויים<br>ויים  | STORMWATER PIPE - 170 SQ. FT. |
| SITEL             |           |             |             |             |             |               | The same of the sa |             |             |             |                            |             | 9 - 6                   | Curve Table | Radius      | 236.44      | 350.01      | 369.99      | ENCROACHMENT TARIE | SO F                  | IPE - 17                      |
|                   |           |             |             |             |             |               |                                                                                                                                                                                                                                                                                                                                                                                                                                                                                                                                                                                                                                                                                                                                                                                                                                                                                                                                                                                                                                                                                                                                                                                                                                                                                                                                                                                                                                                                                                                                                                                                                                                                                                                                                                                                                                                                                                                                                                                                                                                                                                                                | /           |             | Santraur S  |                            |             |                         | 3           |             | 6.52        | 17.97       | 20.98       | SOACH              | SS - 347              | WATER F                       |
|                   |           |             |             |             |             |               | 1                                                                                                                                                                                                                                                                                                                                                                                                                                                                                                                                                                                                                                                                                                                                                                                                                                                                                                                                                                                                                                                                                                                                                                                                                                                                                                                                                                                                                                                                                                                                                                                                                                                                                                                                                                                                                                                                                                                                                                                                                                                                                                                              |             |             | 7/          |                            | •           | North Futton County     |             | Curve #     | 53          | 22          | C3          | I C                | PI ANTERS - 347 SO FT | STORMV                        |
| Line Table        | Direction | S00'43'36"W | W.81,61.68N | NO0'40'33"E | N89"18'48"W | S00.00,78"E   | N89.19.18"W                                                                                                                                                                                                                                                                                                                                                                                                                                                                                                                                                                                                                                                                                                                                                                                                                                                                                                                                                                                                                                                                                                                                                                                                                                                                                                                                                                                                                                                                                                                                                                                                                                                                                                                                                                                                                                                                                                                                                                                                                                                                                                                    | N00*43'49"E | N89"18"48"W | S00*43'49"W | W.81,61.68N                | NO0*40'33"E | N89'18'48"W             | N.92,62.00S | N89°30'24"W | S01.03'10"W | N89.19'46"W | S00"22"59"W | S89.36'39"E        | S00°23'21"W           | N89.36'39"W                   |
|                   | Length    | 20.44       | 10.00       | 20.44       | 38.37       | 20.45         | 10.00                                                                                                                                                                                                                                                                                                                                                                                                                                                                                                                                                                                                                                                                                                                                                                                                                                                                                                                                                                                                                                                                                                                                                                                                                                                                                                                                                                                                                                                                                                                                                                                                                                                                                                                                                                                                                                                                                                                                                                                                                                                                                                                          | 20.45       | 37.77       | 20.46       | 10.00                      | 20.46       | 86.13                   | 18.64       | 21.72       | 214.18      | 140.09      | 8.67        | 16.00              | 4.00                  | 16.00                         |
|                   | Line #    | 141         | 747         | 143         | 744         | 145           | 746                                                                                                                                                                                                                                                                                                                                                                                                                                                                                                                                                                                                                                                                                                                                                                                                                                                                                                                                                                                                                                                                                                                                                                                                                                                                                                                                                                                                                                                                                                                                                                                                                                                                                                                                                                                                                                                                                                                                                                                                                                                                                                                            | 147         | 748         | 749         | 720                        | 121         | 727                     | 723         | 154         | 722         | 726         | 757         | 728                | 657                   | 097                           |
| able              | Direction | S89'18'24"E | N01.03,10"E | N89.10'59"W | N00'44'41"E | S89'19'27"E   | N01.03'10"E                                                                                                                                                                                                                                                                                                                                                                                                                                                                                                                                                                                                                                                                                                                                                                                                                                                                                                                                                                                                                                                                                                                                                                                                                                                                                                                                                                                                                                                                                                                                                                                                                                                                                                                                                                                                                                                                                                                                                                                                                                                                                                                    | N89711'52"W | NO0.44'41"E | S89"17"36"E | N01.03'10"E                | N89°52'13"W | N00'44'41"E             | S89'19'27"E | N01°03'10"E | S89'18'48"E | S01°51'12"W | S00"11"23"E | S89*48'37"W        | NO0'11'23"W           | N89'18'48"W                   |
| Line Table        | Length    | 23.33       | 17.32       | 22.96       | 10.00       | 23.01         | 37.70                                                                                                                                                                                                                                                                                                                                                                                                                                                                                                                                                                                                                                                                                                                                                                                                                                                                                                                                                                                                                                                                                                                                                                                                                                                                                                                                                                                                                                                                                                                                                                                                                                                                                                                                                                                                                                                                                                                                                                                                                                                                                                                          | 23.27       | 10.00       | 23.33       | 38.53                      | 23.59       | 10.00                   | 23.64       | 12.92       | 267.33      | 12.23       | 37.89       | 20.00              | 30.42                 | 13.75                         |
|                   | Line #    | 121         | 757         | 123         | 124         | 125           | 779                                                                                                                                                                                                                                                                                                                                                                                                                                                                                                                                                                                                                                                                                                                                                                                                                                                                                                                                                                                                                                                                                                                                                                                                                                                                                                                                                                                                                                                                                                                                                                                                                                                                                                                                                                                                                                                                                                                                                                                                                                                                                                                            | 777         | 758         | 739         | 0£7                        | 121         | 727                     | 133         | 134         | 527         | 9£7         | 727         | 827                | 627                   | 740                           |
| ible              | Direction | N81.24'08"W | N00"23"21"E | N89°36°39"W | N00"23"21"E | S89°36′39″E   | N00"23"21"E                                                                                                                                                                                                                                                                                                                                                                                                                                                                                                                                                                                                                                                                                                                                                                                                                                                                                                                                                                                                                                                                                                                                                                                                                                                                                                                                                                                                                                                                                                                                                                                                                                                                                                                                                                                                                                                                                                                                                                                                                                                                                                                    | N89'19'46"W | N00'41'50"E | S89'30'19"E | S00°44'50"W                | N89°30°19"W | S00*41'50"W             | S89'19'46"E | N00'57'12"E | S89°02'48"E | S00'57'12"W | S89'19'46"E | N01"03"10"E        | N89'18'24"W           | N00'41'36"E                   |
| Line Table        | Length    | 13.57       | 75.35       | 12.01       | 4.00        | 12.01         | 8.77                                                                                                                                                                                                                                                                                                                                                                                                                                                                                                                                                                                                                                                                                                                                                                                                                                                                                                                                                                                                                                                                                                                                                                                                                                                                                                                                                                                                                                                                                                                                                                                                                                                                                                                                                                                                                                                                                                                                                                                                                                                                                                                           | 89.62       | 208.92      | 24.13       | 19.96                      | 4.11        | 169.02                  | 107.72      | 17.59       | 20.00       | 17.49       | 82.11       | 28.76              | 23.31                 | 4.00                          |
|                   | Line #    | 17          | 77          | 27          | 77          | 57            | 97                                                                                                                                                                                                                                                                                                                                                                                                                                                                                                                                                                                                                                                                                                                                                                                                                                                                                                                                                                                                                                                                                                                                                                                                                                                                                                                                                                                                                                                                                                                                                                                                                                                                                                                                                                                                                                                                                                                                                                                                                                                                                                                             | 27          | 87          | 67          | 710                        | 117         | 717                     | 713         | 714         | 712         | 917         | 717         | 718                | 617                   | 750                           |

| iton Piww          |             |
|--------------------|-------------|
| MPD Goodle ORIN    | Curve Table |
|                    | Curve       |
| orth Fulton County |             |

S00°23'21"W Direction Line Table Length 75.35 # 197 Line ,

314, 332, 344, 400 THOMPSON ST. & 20, 30, 34, 35, 45, 55, 65 BURNETT DRIVE, ALPHARETTA GA.

SITE ADDRESS:

LDP NUMBER: 21-057WR Planners & Engineers Collaborative+

DISTRICT 1st SECTION 2nd STATE OF STATE CITY OF ALPHARETTA LAND LOT(S) 802 COUNTY FULTON

WATER EASEMENT EXHIBIT CHISWICK PARK FOR:

09

30

15

CHECKED BY: FA FILE NO.: 16182.00 DATE: 01/10/23 SCALE: 1"=30' DRAWN BY: FA

> 350 RESEARCH COURT PEACHTREE CORNERS, GEORGIA 30092 WWW.PEC.PLUS C.O.A.-LSF000004 (770)451-2741

LAND PLANNING + LANDSCAPE ARCHITECTURE + CIVIL ENGINEERING ARBORISTS + SURVEYING & CONSTRUCTION + WATER RESOURCES