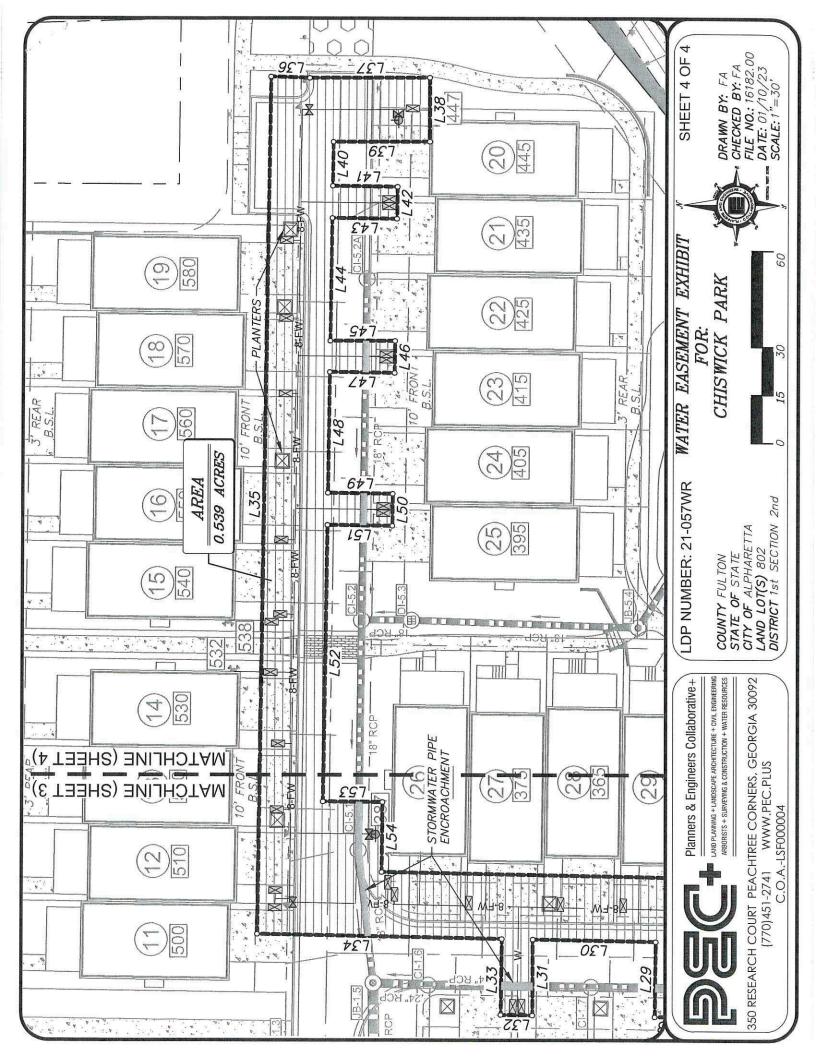

|                   |           |             |             |             | 1           | SITE LOCATION | Teo Con                                                                                                                                                                                                                                                                                                                                                                                                                                                                                                                                                                                                                                                                                                                                                                                                                                                                                                                                                                                                                                                                                                                                                                                                                                                                                                                                                                                                                                                                                                                                                                                                                                                                                                                                                                                                                                                                                                                                                                                                                                                                                                                        |             |             |             | The Containe               |             |                         |             | <i>I</i>    | 2           | 7           | 7.6         | 7                  | OR                    | SEG1STE                       |
|-------------------|-----------|-------------|-------------|-------------|-------------|---------------|--------------------------------------------------------------------------------------------------------------------------------------------------------------------------------------------------------------------------------------------------------------------------------------------------------------------------------------------------------------------------------------------------------------------------------------------------------------------------------------------------------------------------------------------------------------------------------------------------------------------------------------------------------------------------------------------------------------------------------------------------------------------------------------------------------------------------------------------------------------------------------------------------------------------------------------------------------------------------------------------------------------------------------------------------------------------------------------------------------------------------------------------------------------------------------------------------------------------------------------------------------------------------------------------------------------------------------------------------------------------------------------------------------------------------------------------------------------------------------------------------------------------------------------------------------------------------------------------------------------------------------------------------------------------------------------------------------------------------------------------------------------------------------------------------------------------------------------------------------------------------------------------------------------------------------------------------------------------------------------------------------------------------------------------------------------------------------------------------------------------------------|-------------|-------------|-------------|----------------------------|-------------|-------------------------|-------------|-------------|-------------|-------------|-------------|--------------------|-----------------------|-------------------------------|
| АР                |           |             |             |             | B           | ITE LO        |                                                                                                                                                                                                                                                                                                                                                                                                                                                                                                                                                                                                                                                                                                                                                                                                                                                                                                                                                                                                                                                                                                                                                                                                                                                                                                                                                                                                                                                                                                                                                                                                                                                                                                                                                                                                                                                                                                                                                                                                                                                                                                                                |             |             |             |                            |             | Picav                   |             | Chord       | 6.52        | 17.97       | +           | -1                 |                       | 100                           |
| SITE LOCATION MAP |           |             |             |             |             | s             | POC                                                                                                                                                                                                                                                                                                                                                                                                                                                                                                                                                                                                                                                                                                                                                                                                                                                                                                                                                                                                                                                                                                                                                                                                                                                                                                                                                                                                                                                                                                                                                                                                                                                                                                                                                                                                                                                                                                                                                                                                                                                                                                                            |             | 7           |             | AVALON<br>Medical Building |             | Google Cid Milton Plant | eldr        | Bearing     | N80"11"14"W | NO1*51*09"E | S02.00,23"W | ш                  | ונים<br>ויים<br>ויים  | STORMWATER PIPE - 170 SQ. FT. |
| SITEL             |           |             |             |             |             |               | The same of the sa |             |             |             |                            |             | 9 - 6                   | Curve Table | Radius      | 236.44      | 350.01      | 369.99      | ENCROACHMENT TARIE | SO F                  | IPE - 17                      |
|                   |           |             |             |             |             |               |                                                                                                                                                                                                                                                                                                                                                                                                                                                                                                                                                                                                                                                                                                                                                                                                                                                                                                                                                                                                                                                                                                                                                                                                                                                                                                                                                                                                                                                                                                                                                                                                                                                                                                                                                                                                                                                                                                                                                                                                                                                                                                                                | /           |             | Santraur S  |                            |             |                         | 3           |             | 6.52        | 17.97       | 20.98       | SOACH              | SS - 347              | WATER F                       |
|                   |           |             |             |             |             |               | 1                                                                                                                                                                                                                                                                                                                                                                                                                                                                                                                                                                                                                                                                                                                                                                                                                                                                                                                                                                                                                                                                                                                                                                                                                                                                                                                                                                                                                                                                                                                                                                                                                                                                                                                                                                                                                                                                                                                                                                                                                                                                                                                              |             |             | 7/          |                            | •           | North Futton County     |             | Curve #     | 53          | 22          | C3          | I C                | PI ANTERS - 347 SO FT | STORMV                        |
| Line Table        | Direction | S00'43'36"W | W.81,61.68N | NO0'40'33"E | N89"18'48"W | S00.00,78"E   | N89.19.18"W                                                                                                                                                                                                                                                                                                                                                                                                                                                                                                                                                                                                                                                                                                                                                                                                                                                                                                                                                                                                                                                                                                                                                                                                                                                                                                                                                                                                                                                                                                                                                                                                                                                                                                                                                                                                                                                                                                                                                                                                                                                                                                                    | N00*43'49"E | N89"18"48"W | S00*43'49"W | W.81,61.68N                | NO0*40'33"E | N89'18'48"W             | N.92,62.00S | N89°30'24"W | S01.03'10"W | N89.19'46"W | S00"22"59"W | S89.36'39"E        | S00°23'21"W           | N89.36'39"W                   |
|                   | Length    | 20.44       | 10.00       | 20.44       | 38.37       | 20.45         | 10.00                                                                                                                                                                                                                                                                                                                                                                                                                                                                                                                                                                                                                                                                                                                                                                                                                                                                                                                                                                                                                                                                                                                                                                                                                                                                                                                                                                                                                                                                                                                                                                                                                                                                                                                                                                                                                                                                                                                                                                                                                                                                                                                          | 20.45       | 37.77       | 20.46       | 10.00                      | 20.46       | 86.13                   | 18.64       | 21.72       | 214.18      | 140.09      | 8.67        | 16.00              | 4.00                  | 16.00                         |
|                   | Line #    | 141         | 747         | 143         | 744         | 145           | 746                                                                                                                                                                                                                                                                                                                                                                                                                                                                                                                                                                                                                                                                                                                                                                                                                                                                                                                                                                                                                                                                                                                                                                                                                                                                                                                                                                                                                                                                                                                                                                                                                                                                                                                                                                                                                                                                                                                                                                                                                                                                                                                            | 147         | 748         | 749         | 720                        | 121         | 727                     | 723         | 154         | 722         | 726         | 757         | 728                | 657                   | 097                           |
| able              | Direction | S89'18'24"E | N01.03,10"E | N89.10'59"W | N00'44'41"E | S89'19'27"E   | N01.03'10"E                                                                                                                                                                                                                                                                                                                                                                                                                                                                                                                                                                                                                                                                                                                                                                                                                                                                                                                                                                                                                                                                                                                                                                                                                                                                                                                                                                                                                                                                                                                                                                                                                                                                                                                                                                                                                                                                                                                                                                                                                                                                                                                    | N89711'52"W | NO0.44'41"E | S89"17"36"E | N01.03'10"E                | N89°52'13"W | N00'44'41"E             | S89'19'27"E | N01°03'10"E | S89'18'48"E | S01°51'12"W | S00"11"23"E | S89*48'37"W        | NO0'11'23"W           | N89'18'48"W                   |
| Line Table        | Length    | 23.33       | 17.32       | 22.96       | 10.00       | 23.01         | 37.70                                                                                                                                                                                                                                                                                                                                                                                                                                                                                                                                                                                                                                                                                                                                                                                                                                                                                                                                                                                                                                                                                                                                                                                                                                                                                                                                                                                                                                                                                                                                                                                                                                                                                                                                                                                                                                                                                                                                                                                                                                                                                                                          | 23.27       | 10.00       | 23.33       | 38.53                      | 23.59       | 10.00                   | 23.64       | 12.92       | 267.33      | 12.23       | 37.89       | 20.00              | 30.42                 | 13.75                         |
|                   | Line #    | 121         | 757         | 123         | 124         | 125           | 779                                                                                                                                                                                                                                                                                                                                                                                                                                                                                                                                                                                                                                                                                                                                                                                                                                                                                                                                                                                                                                                                                                                                                                                                                                                                                                                                                                                                                                                                                                                                                                                                                                                                                                                                                                                                                                                                                                                                                                                                                                                                                                                            | 777         | 758         | 739         | 0£7                        | 121         | 727                     | 133         | 134         | 527         | 9£7         | 727         | 827                | 627                   | 740                           |
| ible              | Direction | N81.24'08"W | N00"23"21"E | N89°36°39"W | N00"23"21"E | S89°36′39″E   | N00"23"21"E                                                                                                                                                                                                                                                                                                                                                                                                                                                                                                                                                                                                                                                                                                                                                                                                                                                                                                                                                                                                                                                                                                                                                                                                                                                                                                                                                                                                                                                                                                                                                                                                                                                                                                                                                                                                                                                                                                                                                                                                                                                                                                                    | N89'19'46"W | N00'41'50"E | S89'30'19"E | S00°44'50"W                | N89°30°19"W | S00*41'50"W             | S89'19'46"E | N00'57'12"E | S89°02'48"E | S00'57'12"W | S89'19'46"E | N01"03"10"E        | N89'18'24"W           | N00'41'36"E                   |
| Line Table        | Length    | 13.57       | 75.35       | 12.01       | 4.00        | 12.01         | 8.77                                                                                                                                                                                                                                                                                                                                                                                                                                                                                                                                                                                                                                                                                                                                                                                                                                                                                                                                                                                                                                                                                                                                                                                                                                                                                                                                                                                                                                                                                                                                                                                                                                                                                                                                                                                                                                                                                                                                                                                                                                                                                                                           | 89.62       | 208.92      | 24.13       | 19.96                      | 4.11        | 169.02                  | 107.72      | 17.59       | 20.00       | 17.49       | 82.11       | 28.76              | 23.31                 | 4.00                          |
|                   | Line #    | 17          | 77          | 27          | 77          | 57            | 97                                                                                                                                                                                                                                                                                                                                                                                                                                                                                                                                                                                                                                                                                                                                                                                                                                                                                                                                                                                                                                                                                                                                                                                                                                                                                                                                                                                                                                                                                                                                                                                                                                                                                                                                                                                                                                                                                                                                                                                                                                                                                                                             | 27          | 87          | 67          | 710                        | 117         | 717                     | 713         | 714         | 712         | 917         | 717         | 718                | 617                   | 750                           |

314, 332, 344, 400 THOMPSON ST. & 20, 30, 34, 35, 45, 55, 65 BURNETT DRIVE, ALPHARETTA GA.

SITE ADDRESS:

LDP NUMBER: 21-057WR Planners & Engineers Collaborative+

DISTRICT 1st SECTION 2nd STATE OF STATE CITY OF ALPHARETTA LAND LOT(S) 802 COUNTY FULTON

WATER EASEMENT EXHIBIT CHISWICK PARK FOR:

09

30

15

CHECKED BY: FA FILE NO.: 16182.00 DATE: 01/10/23 SCALE: 1"=30' DRAWN BY: FA

> 350 RESEARCH COURT PEACHTREE CORNERS, GEORGIA 30092 WWW.PEC.PLUS C.O.A.-LSF000004 (770)451-2741