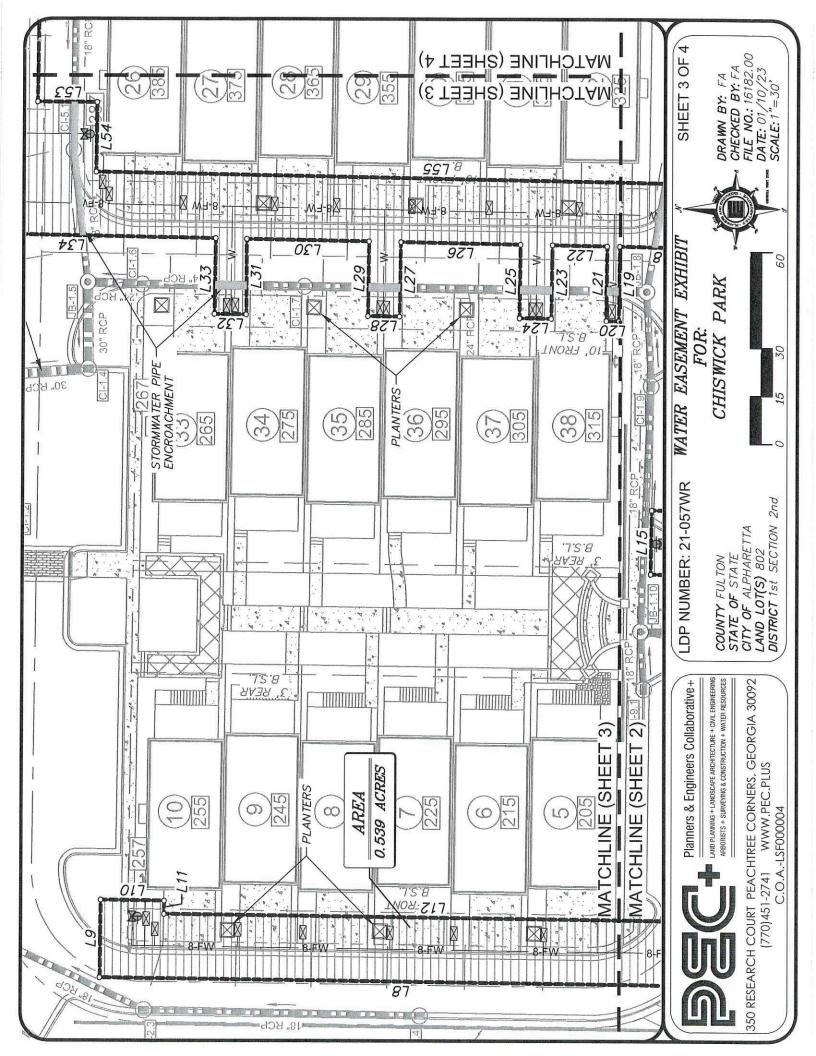

|                   |           |             |             |             | 1           | SITE LOCATION | Teo Con                                                                                                                                                                                                                                                                                                                                                                                                                                                                                                                                                                                                                                                                                                                                                                                                                                                                                                                                                                                                                                                                                                                                                                                                                                                                                                                                                                                                                                                                                                                                                                                                                                                                                                                                                                                                                                                                                                                                                                                                                                                                                                                        |             |             |             | The Containe               |             |                         |             | <i>I</i>    | 2           | 7           | 7.6         | 7                  | OR                    | SEG1STE                       |
|-------------------|-----------|-------------|-------------|-------------|-------------|---------------|--------------------------------------------------------------------------------------------------------------------------------------------------------------------------------------------------------------------------------------------------------------------------------------------------------------------------------------------------------------------------------------------------------------------------------------------------------------------------------------------------------------------------------------------------------------------------------------------------------------------------------------------------------------------------------------------------------------------------------------------------------------------------------------------------------------------------------------------------------------------------------------------------------------------------------------------------------------------------------------------------------------------------------------------------------------------------------------------------------------------------------------------------------------------------------------------------------------------------------------------------------------------------------------------------------------------------------------------------------------------------------------------------------------------------------------------------------------------------------------------------------------------------------------------------------------------------------------------------------------------------------------------------------------------------------------------------------------------------------------------------------------------------------------------------------------------------------------------------------------------------------------------------------------------------------------------------------------------------------------------------------------------------------------------------------------------------------------------------------------------------------|-------------|-------------|-------------|----------------------------|-------------|-------------------------|-------------|-------------|-------------|-------------|-------------|--------------------|-----------------------|-------------------------------|
| АР                |           |             |             |             | B           | ITE LO        |                                                                                                                                                                                                                                                                                                                                                                                                                                                                                                                                                                                                                                                                                                                                                                                                                                                                                                                                                                                                                                                                                                                                                                                                                                                                                                                                                                                                                                                                                                                                                                                                                                                                                                                                                                                                                                                                                                                                                                                                                                                                                                                                |             |             |             |                            |             | Picav                   |             | Chord       | 6.52        | 17.97       | +           | -1                 |                       | 100                           |
| SITE LOCATION MAP |           |             |             |             |             | s             | POC                                                                                                                                                                                                                                                                                                                                                                                                                                                                                                                                                                                                                                                                                                                                                                                                                                                                                                                                                                                                                                                                                                                                                                                                                                                                                                                                                                                                                                                                                                                                                                                                                                                                                                                                                                                                                                                                                                                                                                                                                                                                                                                            |             | 7           |             | AVALON<br>Medical Building |             | Google Cid Milton Plant | eldr        | Bearing     | N80"11"14"W | NO1*51*09"E | S02.00,23"W | ш                  | ונים<br>ויים<br>ויים  | STORMWATER PIPE - 170 SQ. FT. |
| SITEL             |           |             |             |             |             |               | The same of the sa |             |             |             |                            |             | 9 - 6                   | Curve Table | Radius      | 236.44      | 350.01      | 369.99      | ENCROACHMENT TARIE | SO F                  | IPE - 17                      |
|                   |           |             |             |             |             |               |                                                                                                                                                                                                                                                                                                                                                                                                                                                                                                                                                                                                                                                                                                                                                                                                                                                                                                                                                                                                                                                                                                                                                                                                                                                                                                                                                                                                                                                                                                                                                                                                                                                                                                                                                                                                                                                                                                                                                                                                                                                                                                                                | /           |             | Santraur S  |                            |             |                         | 3           |             | 6.52        | 17.97       | 20.98       | SOACH              | SS - 347              | WATER F                       |
|                   |           |             |             |             |             |               | 1                                                                                                                                                                                                                                                                                                                                                                                                                                                                                                                                                                                                                                                                                                                                                                                                                                                                                                                                                                                                                                                                                                                                                                                                                                                                                                                                                                                                                                                                                                                                                                                                                                                                                                                                                                                                                                                                                                                                                                                                                                                                                                                              |             |             | 7/          |                            | •           | North Futton County     |             | Curve #     | 53          | 22          | C3          | I C                | PI ANTERS - 347 SO FT | STORMV                        |
| Line Table        | Direction | S00'43'36"W | W.81,61.68N | NO0'40'33"E | N89"18'48"W | S00.00,78"E   | N89.19.18"W                                                                                                                                                                                                                                                                                                                                                                                                                                                                                                                                                                                                                                                                                                                                                                                                                                                                                                                                                                                                                                                                                                                                                                                                                                                                                                                                                                                                                                                                                                                                                                                                                                                                                                                                                                                                                                                                                                                                                                                                                                                                                                                    | N00*43'49"E | N89"18"48"W | S00*43'49"W | W.81,61.68N                | NO0*40'33"E | N89'18'48"W             | N.92,62.00S | N89°30'24"W | S01.03'10"W | N89.19'46"W | S00"22"59"W | S89.36'39"E        | S00°23'21"W           | N89.36'39"W                   |
|                   | Length    | 20.44       | 10.00       | 20.44       | 38.37       | 20.45         | 10.00                                                                                                                                                                                                                                                                                                                                                                                                                                                                                                                                                                                                                                                                                                                                                                                                                                                                                                                                                                                                                                                                                                                                                                                                                                                                                                                                                                                                                                                                                                                                                                                                                                                                                                                                                                                                                                                                                                                                                                                                                                                                                                                          | 20.45       | 37.77       | 20.46       | 10.00                      | 20.46       | 86.13                   | 18.64       | 21.72       | 214.18      | 140.09      | 8.67        | 16.00              | 4.00                  | 16.00                         |
|                   | Line #    | 141         | 747         | 143         | 744         | 145           | 746                                                                                                                                                                                                                                                                                                                                                                                                                                                                                                                                                                                                                                                                                                                                                                                                                                                                                                                                                                                                                                                                                                                                                                                                                                                                                                                                                                                                                                                                                                                                                                                                                                                                                                                                                                                                                                                                                                                                                                                                                                                                                                                            | 147         | 748         | 749         | 720                        | 121         | 727                     | 723         | 154         | 722         | 726         | 757         | 728                | 657                   | 097                           |
| able              | Direction | S89'18'24"E | N01.03,10"E | N89.10'59"W | N00'44'41"E | S89'19'27"E   | N01.03'10"E                                                                                                                                                                                                                                                                                                                                                                                                                                                                                                                                                                                                                                                                                                                                                                                                                                                                                                                                                                                                                                                                                                                                                                                                                                                                                                                                                                                                                                                                                                                                                                                                                                                                                                                                                                                                                                                                                                                                                                                                                                                                                                                    | N89711'52"W | NO0.44'41"E | S89"17"36"E | N01.03'10"E                | N89°52'13"W | N00'44'41"E             | S89'19'27"E | N01°03'10"E | S89'18'48"E | S01°51'12"W | S00"11"23"E | S89*48'37"W        | NO0'11'23"W           | N89'18'48"W                   |
| Line Table        | Length    | 23.33       | 17.32       | 22.96       | 10.00       | 23.01         | 37.70                                                                                                                                                                                                                                                                                                                                                                                                                                                                                                                                                                                                                                                                                                                                                                                                                                                                                                                                                                                                                                                                                                                                                                                                                                                                                                                                                                                                                                                                                                                                                                                                                                                                                                                                                                                                                                                                                                                                                                                                                                                                                                                          | 23.27       | 10.00       | 23.33       | 38.53                      | 23.59       | 10.00                   | 23.64       | 12.92       | 267.33      | 12.23       | 37.89       | 20.00              | 30.42                 | 13.75                         |
|                   | Line #    | 121         | 757         | 123         | 124         | 125           | 779                                                                                                                                                                                                                                                                                                                                                                                                                                                                                                                                                                                                                                                                                                                                                                                                                                                                                                                                                                                                                                                                                                                                                                                                                                                                                                                                                                                                                                                                                                                                                                                                                                                                                                                                                                                                                                                                                                                                                                                                                                                                                                                            | 777         | 758         | 739         | 0£7                        | 121         | 727                     | 133         | 134         | 527         | 9£7         | 727         | 827                | 627                   | 740                           |
| ible              | Direction | N81.24'08"W | N00"23"21"E | N89°36°39"W | N00"23"21"E | S89°36′39″E   | N00"23"21"E                                                                                                                                                                                                                                                                                                                                                                                                                                                                                                                                                                                                                                                                                                                                                                                                                                                                                                                                                                                                                                                                                                                                                                                                                                                                                                                                                                                                                                                                                                                                                                                                                                                                                                                                                                                                                                                                                                                                                                                                                                                                                                                    | N89'19'46"W | N00'41'50"E | S89'30'19"E | S00°44'50"W                | N89°30°19"W | S00*41'50"W             | S89'19'46"E | N00'57'12"E | S89°02'48"E | S00'57'12"W | S89'19'46"E | N01"03"10"E        | N89'18'24"W           | N00'41'36"E                   |
| Line Table        | Length    | 13.57       | 75.35       | 12.01       | 4.00        | 12.01         | 8.77                                                                                                                                                                                                                                                                                                                                                                                                                                                                                                                                                                                                                                                                                                                                                                                                                                                                                                                                                                                                                                                                                                                                                                                                                                                                                                                                                                                                                                                                                                                                                                                                                                                                                                                                                                                                                                                                                                                                                                                                                                                                                                                           | 89.62       | 208.92      | 24.13       | 19.96                      | 4.11        | 169.02                  | 107.72      | 17.59       | 20.00       | 17.49       | 82.11       | 28.76              | 23.31                 | 4.00                          |
|                   | Line #    | 17          | 77          | 27          | 77          | 57            | 97                                                                                                                                                                                                                                                                                                                                                                                                                                                                                                                                                                                                                                                                                                                                                                                                                                                                                                                                                                                                                                                                                                                                                                                                                                                                                                                                                                                                                                                                                                                                                                                                                                                                                                                                                                                                                                                                                                                                                                                                                                                                                                                             | 27          | 87          | 67          | 710                        | 117         | 717                     | 713         | 714         | 712         | 917         | 717         | 718                | 617                   | 750                           |

| iton Piww          |             |
|--------------------|-------------|
| MPD Goodle ORIN    | Curve Table |
|                    | Curve       |
| orth Fulton County |             |

S00°23'21"W Direction Line Table Length 75.35 # 197 Line ,

314, 332, 344, 400 THOMPSON ST. & 20, 30, 34, 35, 45, 55, 65 BURNETT DRIVE, ALPHARETTA GA.

SITE ADDRESS:

LDP NUMBER: 21-057WR Planners & Engineers Collaborative+

DISTRICT 1st SECTION 2nd STATE OF STATE CITY OF ALPHARETTA LAND LOT(S) 802 COUNTY FULTON

WATER EASEMENT EXHIBIT CHISWICK PARK FOR:

09

30

15

CHECKED BY: FA FILE NO.: 16182.00 DATE: 01/10/23 SCALE: 1"=30' DRAWN BY: FA

> 350 RESEARCH COURT PEACHTREE CORNERS, GEORGIA 30092 WWW.PEC.PLUS C.O.A.-LSF000004 (770)451-2741

LAND PLANNING + LANDSCAPE ARCHITECTURE + CIVIL ENGINEERING ARBORISTS + SURVEYING & CONSTRUCTION + WATER RESOURCES