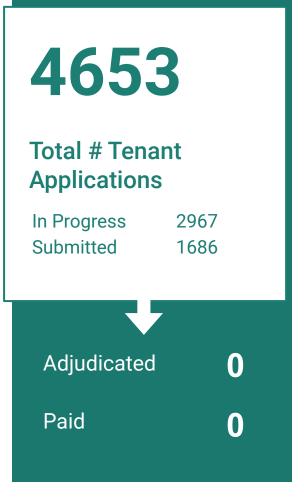

### **EMERGENCY RENTAL ASSISTANCE**

Information as of EOD 3/1/21

855 Total # Calls Taken Answered 426 Abandoned 415 40 Referrals Phone Apps 274 322 Total # Landlord **Applications** 228 In Progress Submitted 94 Adjudicated Paid