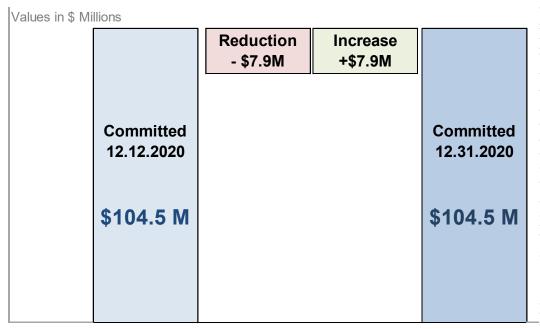

# **Changes to Budget and Commitments**

#### **Budget Changes**

| In Millions \$               | 12-Dec  | Change | 31-Dec  |
|------------------------------|---------|--------|---------|
| <b>Community Relief</b>      | 18.8    | (0.5)  | 18.3    |
| <b>Health Response</b>       | 18.6    | (3.8)  | 14.7    |
| <b>Operational Stability</b> | 42.1    | 4.3    | 46.4    |
| <b>Municipality Reserve</b>  | 25.0    | -      | 25.0    |
| Second Wave                  | -       | -      | -       |
| Total                        | \$104.5 | \$0.0  | \$104.5 |