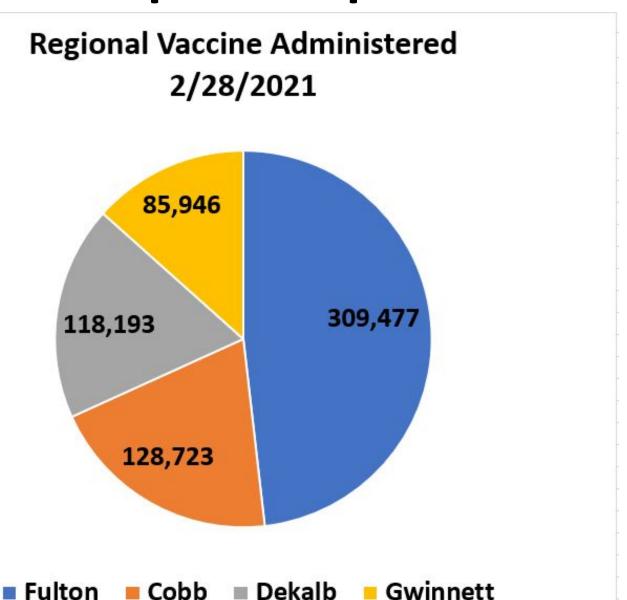

### **FULTON COUNTY COVID-19 Vaccine Status Dashboard**

Information updated as of 3/1/21

Learn more at www.fultoncountyga.gov/COVID-19

First Doses Given through Monday, March 1, 2021

**Second Doses Given** through Monday, March 1, 2021

**Total Vaccines Administered** through Monday, March 1, 2021

First Doses Scheduled
Week of 3/1/21

Second Doses Scheduled
Week of 3/1/21

Vaccination Group
As of Monday, March 1, 2021

- Fulton County BoH
   continues vaccinate
   1/4th of County's total
- Other locations in county i.e. Hospitals & Commercial
- With the updated additions (school staff) to Phase 1a Phase size could be as high as 300K