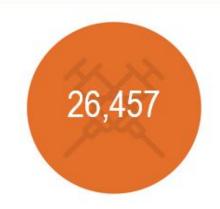

### **FULTON COUNTY COVID-19 Vaccine Status Dashboard**

Information updated as of 3/1/21

Learn more at www.fultoncountyga.gov/COVID-19

First Doses Given through Monday, March 1, 2021

**Second Doses Given** through Monday, March 1, 2021

**Total Vaccines Administered** through Monday, March 1, 2021

First Doses Scheduled
Week of 3/1/21

Second Doses Scheduled
Week of 3/1/21

Vaccination Group
As of Monday, March 1, 2021

- Fulton County BoH
   continues vaccinate
   1/4th of County's total
- Other locations in county i.e. Hospitals & Commercial
- With the updated additions (school staff) to Phase 1a Phase size could be as high as 300K