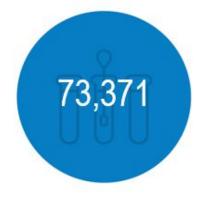

### **FULTON COUNTY COVID-19 Vaccine Status Dashboard**

Information updated as of 3/1/21

Learn more at www.fultoncountyga.gov/COVID-19

First Doses Given through Monday, March 1, 2021

**Second Doses Given** through Monday, March 1, 2021

**Total Vaccines Administered** through Monday, March 1, 2021

First Doses Scheduled
Week of 3/1/21

Second Doses Scheduled
Week of 3/1/21

Vaccination Group
As of Monday, March 1, 2021

- Fulton County BoH
   continues vaccinate
   1/4th of County's total
- Other locations in county i.e. Hospitals & Commercial
- With the updated additions (school staff) to Phase 1a Phase size could be as high as 300K