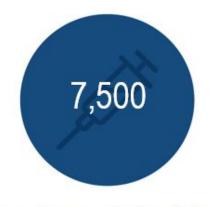

### **FULTON COUNTY COVID-19 Vaccine Status Dashboard**

Information updated as of 3/1/21

Learn more at www.fultoncountyga.gov/COVID-19

First Doses Given through Monday, March 1, 2021

**Second Doses Given** through Monday, March 1, 2021

**Total Vaccines Administered** through Monday, March 1, 2021

First Doses Scheduled
Week of 3/1/21

Second Doses Scheduled
Week of 3/1/21

Vaccination Group
As of Monday, March 1, 2021

- Fulton County BoH
   continues vaccinate
   1/4th of County's total
- Other locations in county i.e. Hospitals & Commercial
- With the updated additions (school staff) to Phase 1a Phase size could be as high as 300K