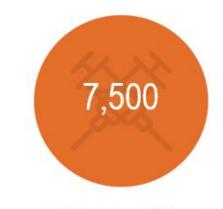

### **FULTON COUNTY COVID-19 Vaccine Status Dashboard**

Information updated as of 3/1/21

Learn more at www.fultoncountyga.gov/COVID-19

First Doses Given through Monday, March 1, 2021

**Second Doses Given** through Monday, March 1, 2021

**Total Vaccines Administered** through Monday, March 1, 2021

First Doses Scheduled
Week of 3/1/21

Second Doses Scheduled
Week of 3/1/21

Vaccination Group
As of Monday, March 1, 2021

- Fulton County BoH
   continues vaccinate
   1/4th of County's total
- Other locations in county i.e. Hospitals & Commercial
- With the updated additions (school staff) to Phase 1a Phase size could be as high as 300K