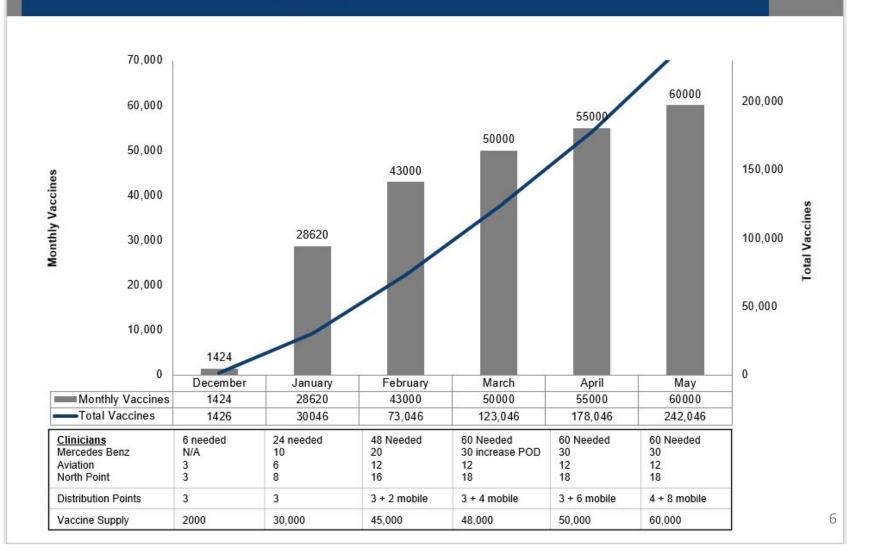

#### Rollout Plan - Timeline

- The complete vaccination plan includes 4 distinct Phases
- Phase 1 BoH has 3 sub-Phases
- Vaccinations will be initially administrated in three fixed locations
- Fixed locations and mobile units will be utilized in all Phases of the

| Phases                   | 1a                                                                                  | 1b                                                                                  | 1c                                            |
|--------------------------|-------------------------------------------------------------------------------------|-------------------------------------------------------------------------------------|-----------------------------------------------|
| Groups Covered:          | Public Safety, LTCF,<br>65+ y/o & Caregiver, School<br>Staff, Med Fragile           | Essential Workers i.e.<br>Critical Infrastructure /<br>Transportation /<br>Courts / | Persons aged 16-64 with comorbidities         |
| Estimated<br>Population: | 11,000 PS / 10 LTCF<br>132,000 65+ y/o<br>& Caregiver / School 20,000 /<br>MF 6,000 | Estimated 150,000                                                                   | Estimated 360,000<br>Comorbidities            |
| Locations:               | 4700 / GICC / MBS / Mobile<br>/ Equity Strike Team                                  | 4700 / GICC / MBS Partnerships /<br>Mobile                                          | 4700 / GICC / MBS Partnerships<br>/ Mobile 11 |

#### Mobile Vaccination

- First Mobile Unit was deployed on 01/20/21 to vaccinate LTACs and Nursing Homes. (1,150 vaccinations to date)
- First Equity Strike Team deployed 02/17/21 to remove barriers for vaccination access. (1,000 vaccinations to date)
- Additional Mobile units will be activated when sustained vaccine supply exists:
  - Anticipated supply increase 04/01/21
  - A total of 5 Mobile Units & 1 Strike Team will administer vaccinations.
- Vaccination locations will be selected by populations served in the current vaccine phase:
  - Underserved locations will be prioritized
  - Partner with faith-based organizations
  - Leverage municipal partnerships