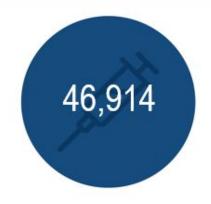

### **FULTON COUNTY COVID-19 Vaccine Status Dashboard**

Information updated as of 3/1/21

Learn more at www.fultoncountyga.gov/COVID-19

First Doses Given through Monday, March 1, 2021

**Second Doses Given** through Monday, March 1, 2021

**Total Vaccines Administered** through Monday, March 1, 2021

First Doses Scheduled
Week of 3/1/21

Second Doses Scheduled
Week of 3/1/21

Vaccination Group
As of Monday, March 1, 2021

- Fulton County BoH
   continues vaccinate
   1/4th of County's total
- Other locations in county i.e. Hospitals & Commercial
- With the updated additions (school staff) to Phase 1a Phase size could be as high as 300K