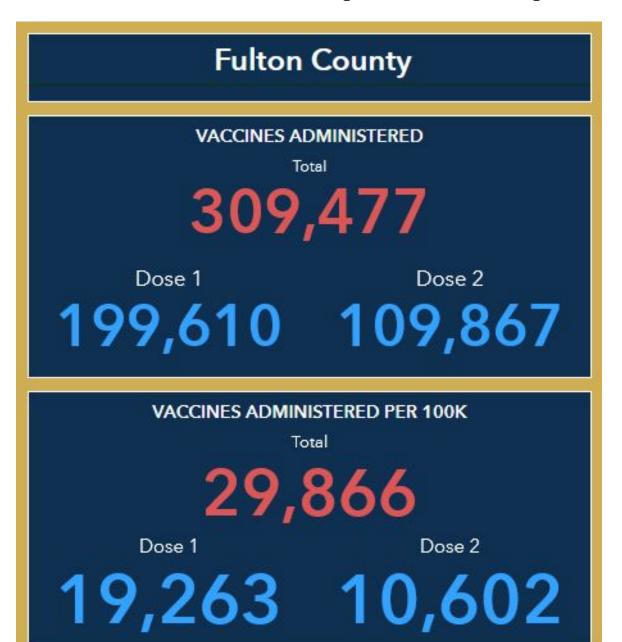

### **FULTON COUNTY COVID-19 Vaccine Status Dashboard**

Information updated as of 3/1/21

Learn more at www.fultoncountyga.gov/COVID-19

First Doses Given through Monday, March 1, 2021

**Second Doses Given** through Monday, March 1, 2021

**Total Vaccines Administered** through Monday, March 1, 2021

First Doses Scheduled
Week of 3/1/21

Second Doses Scheduled
Week of 3/1/21

Vaccination Group
As of Monday, March 1, 2021

- Fulton County BoH
   continues vaccinate
   1/4th of County's total
- Other locations in county i.e. Hospitals & Commercial
- With the updated additions (school staff) to Phase 1a Phase size could be as high as 300K