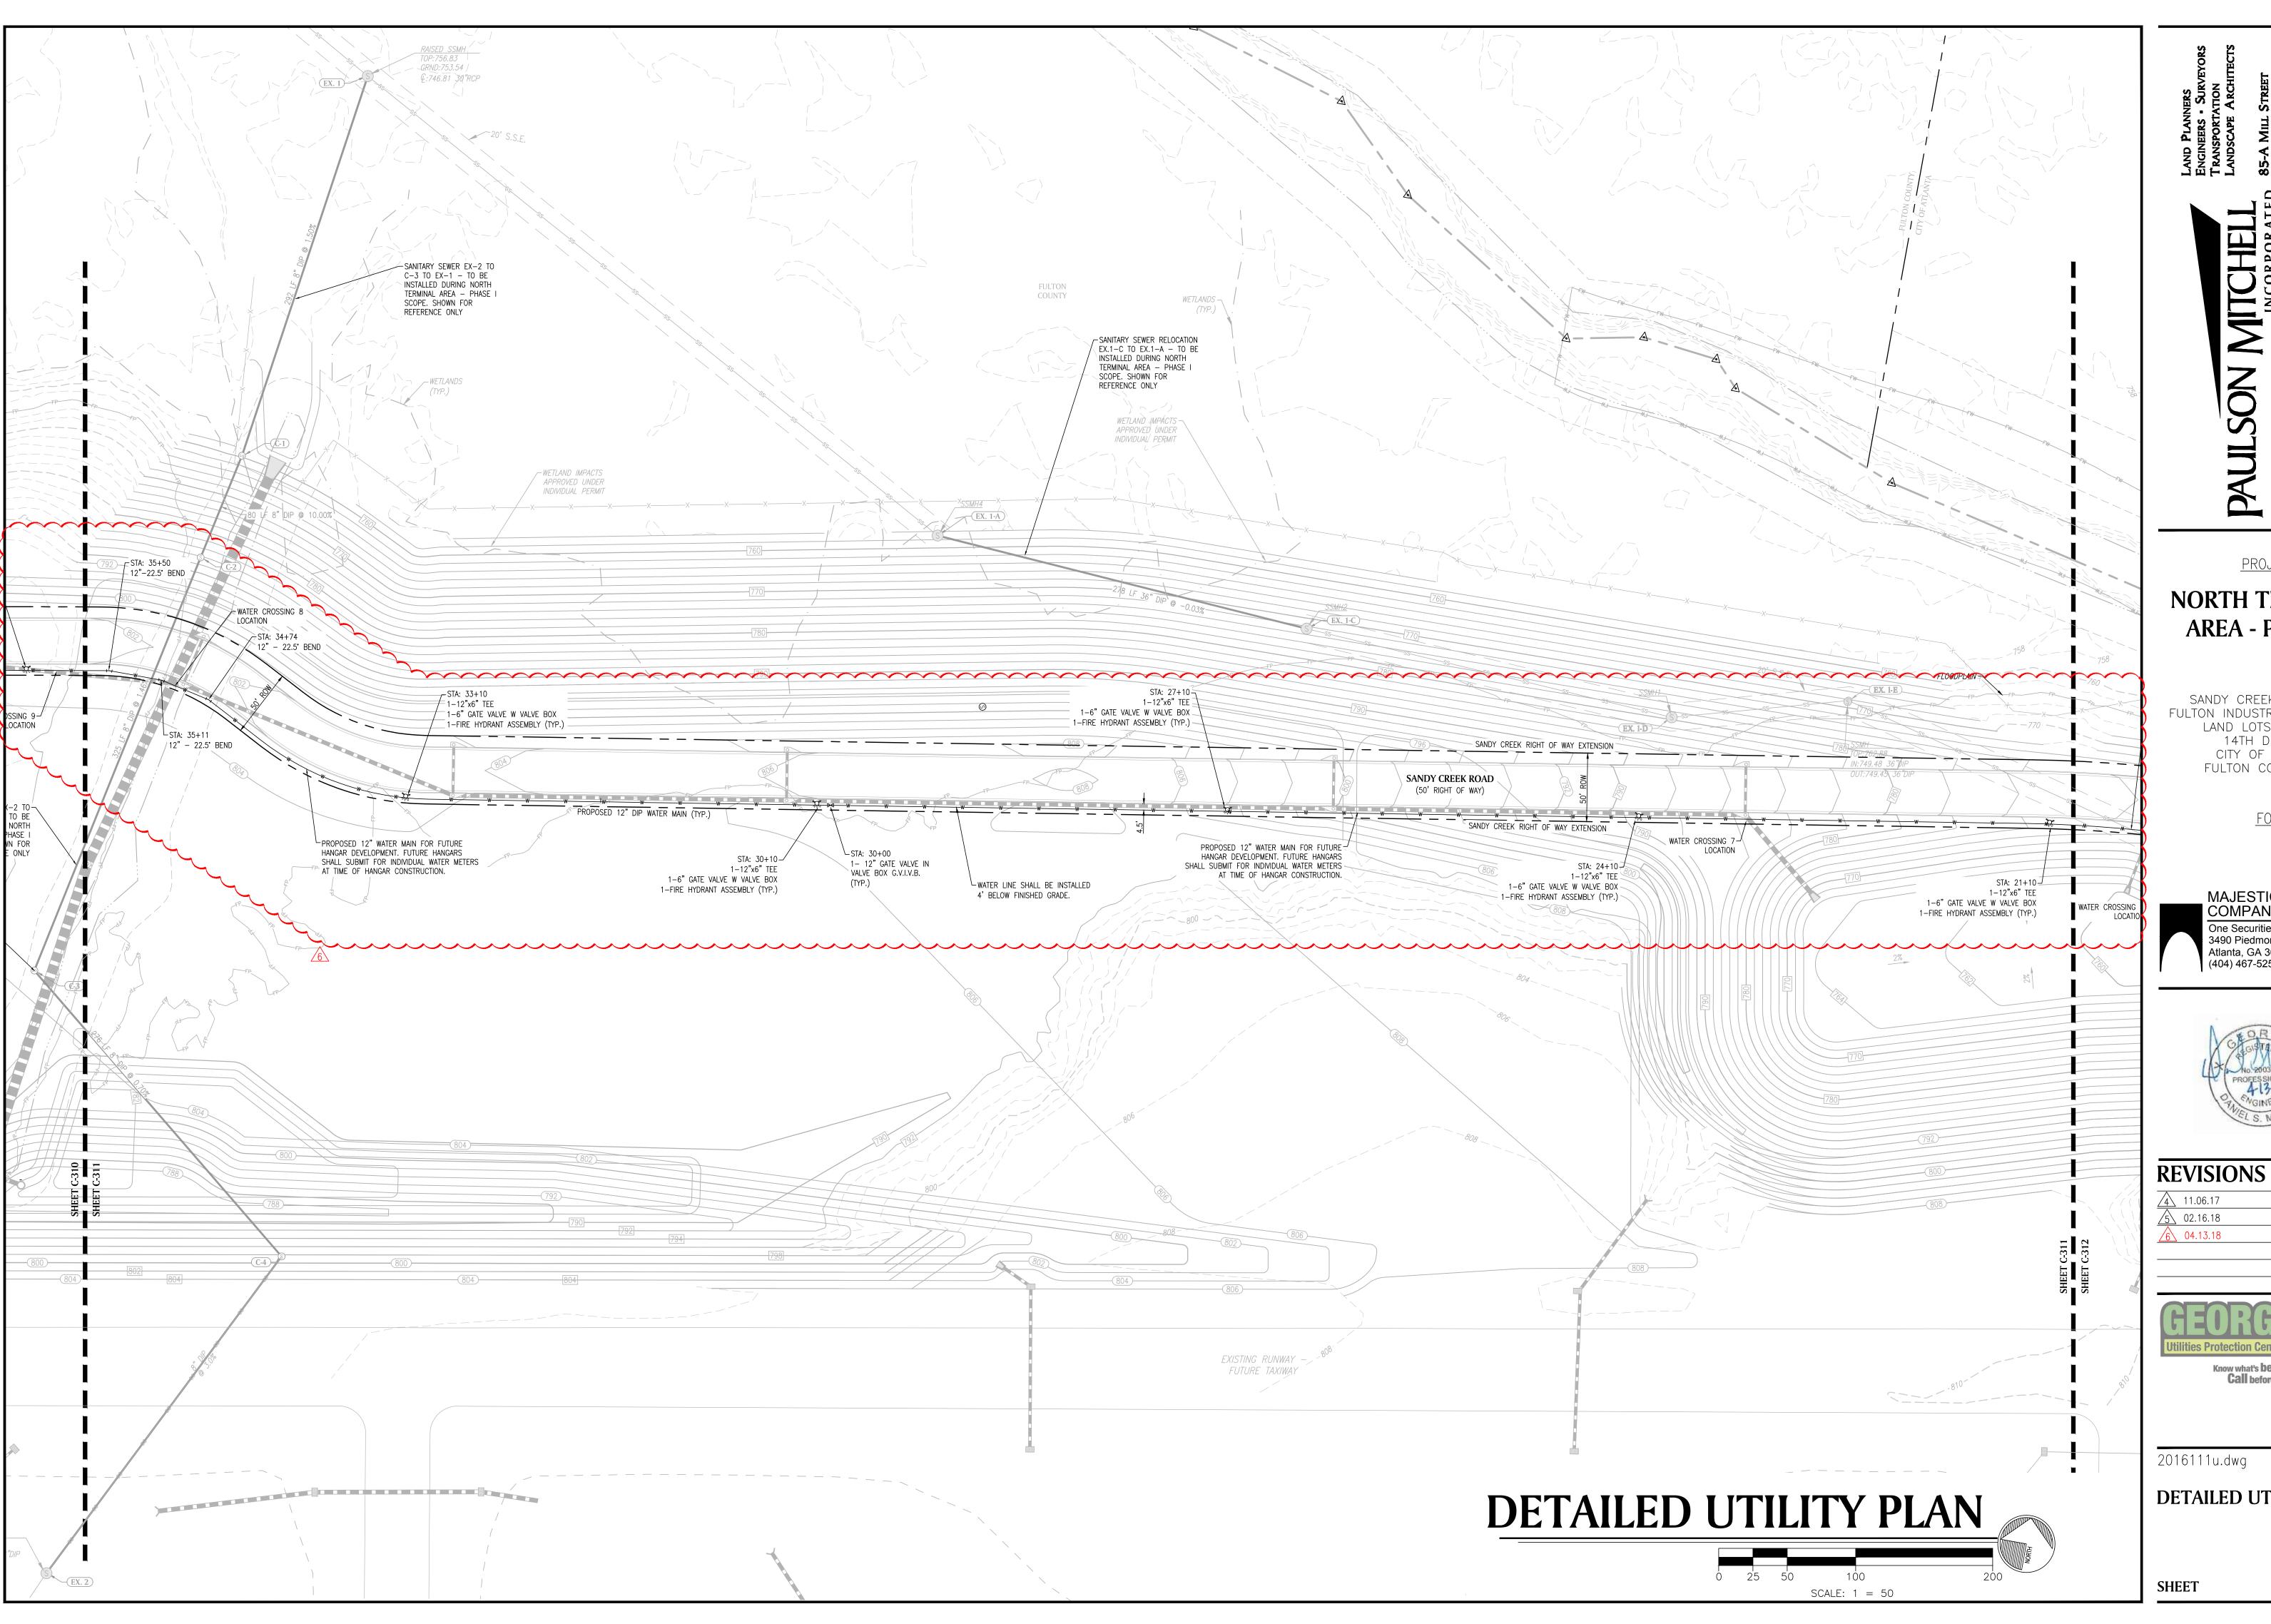

## **NORTH TERMINAL AREA - PHASE II**

SANDY CREEK ROAD AND FULTON INDUSTRIAL BOULEVARD LAND LOTS 17 & 21 14TH DISTRICT CITY OF ATLANTA FULTON COUNTY, GA

One Securities Centre 3490 Piedmont Road NE, Suite 210 Atlanta, GA 30305 (404) 467-5255

| 11.06.17   | CLIENT COMMENTS |
|------------|-----------------|
| 5 02.16.18 | CITY COMMENTS   |
| 6 04.13.18 | CITY COMMENTS   |
|            |                 |

12.21.16 2016111u.dwg

**DETAILED UTILITY PLAN** 