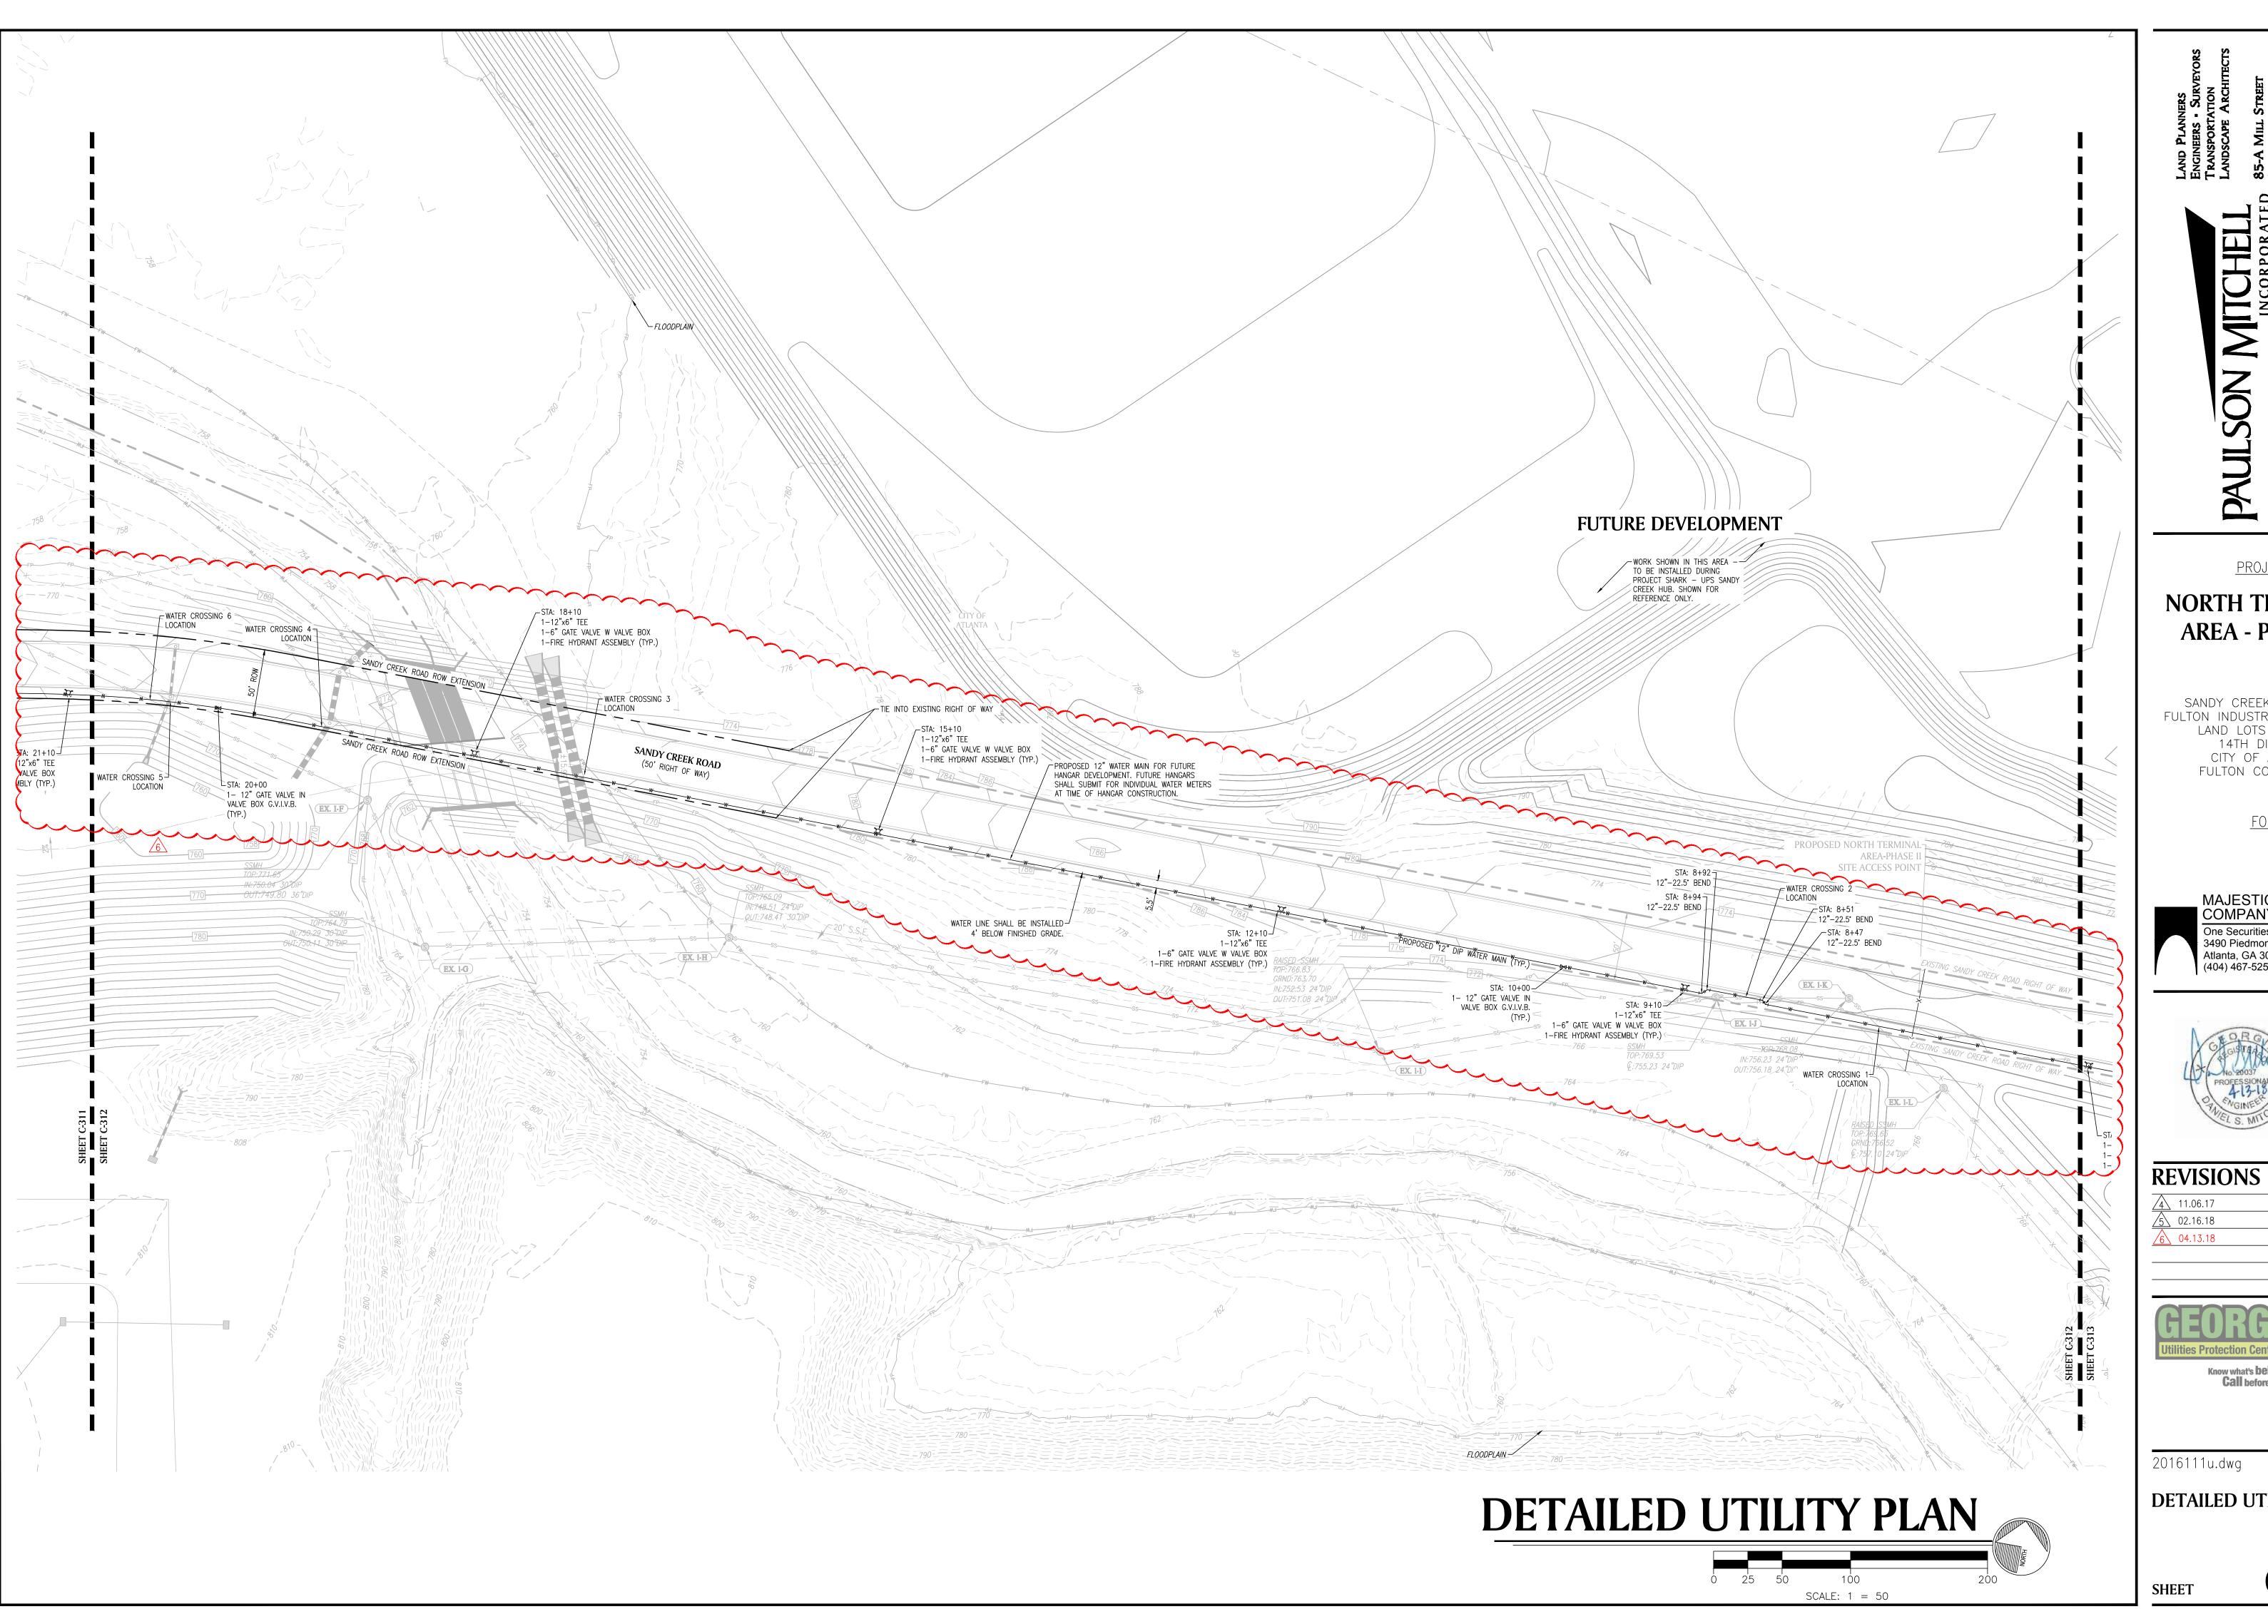

### **NORTH TERMINAL AREA - PHASE II**

SANDY CREEK ROAD AND FULTON INDUSTRIAL BOULEVARD LAND LOTS 17 & 21 14TH DISTRICT CITY OF ATLANTA FULTON COUNTY, GA

MAJESTIC REALTY COMPANY

3490 Piedmont Road NE, Suite 210 Atlanta, GA 30305 (404) 467-5255

# **REVISIONS**

| <u>4</u> 11.06.17 | CLIENT COMMENTS |
|-------------------|-----------------|
| <u>5</u> 02.16.18 | CITY COMMENTS   |
| 6 04.13.18        | CITY COMMENTS   |
|                   |                 |

Know what's **below**. **Call** before you dig.

12.21.16

2016111u.dwg

**DETAILED UTILITY PLAN** 

C-313

**SHEET** 

SCALE: 1 = 50