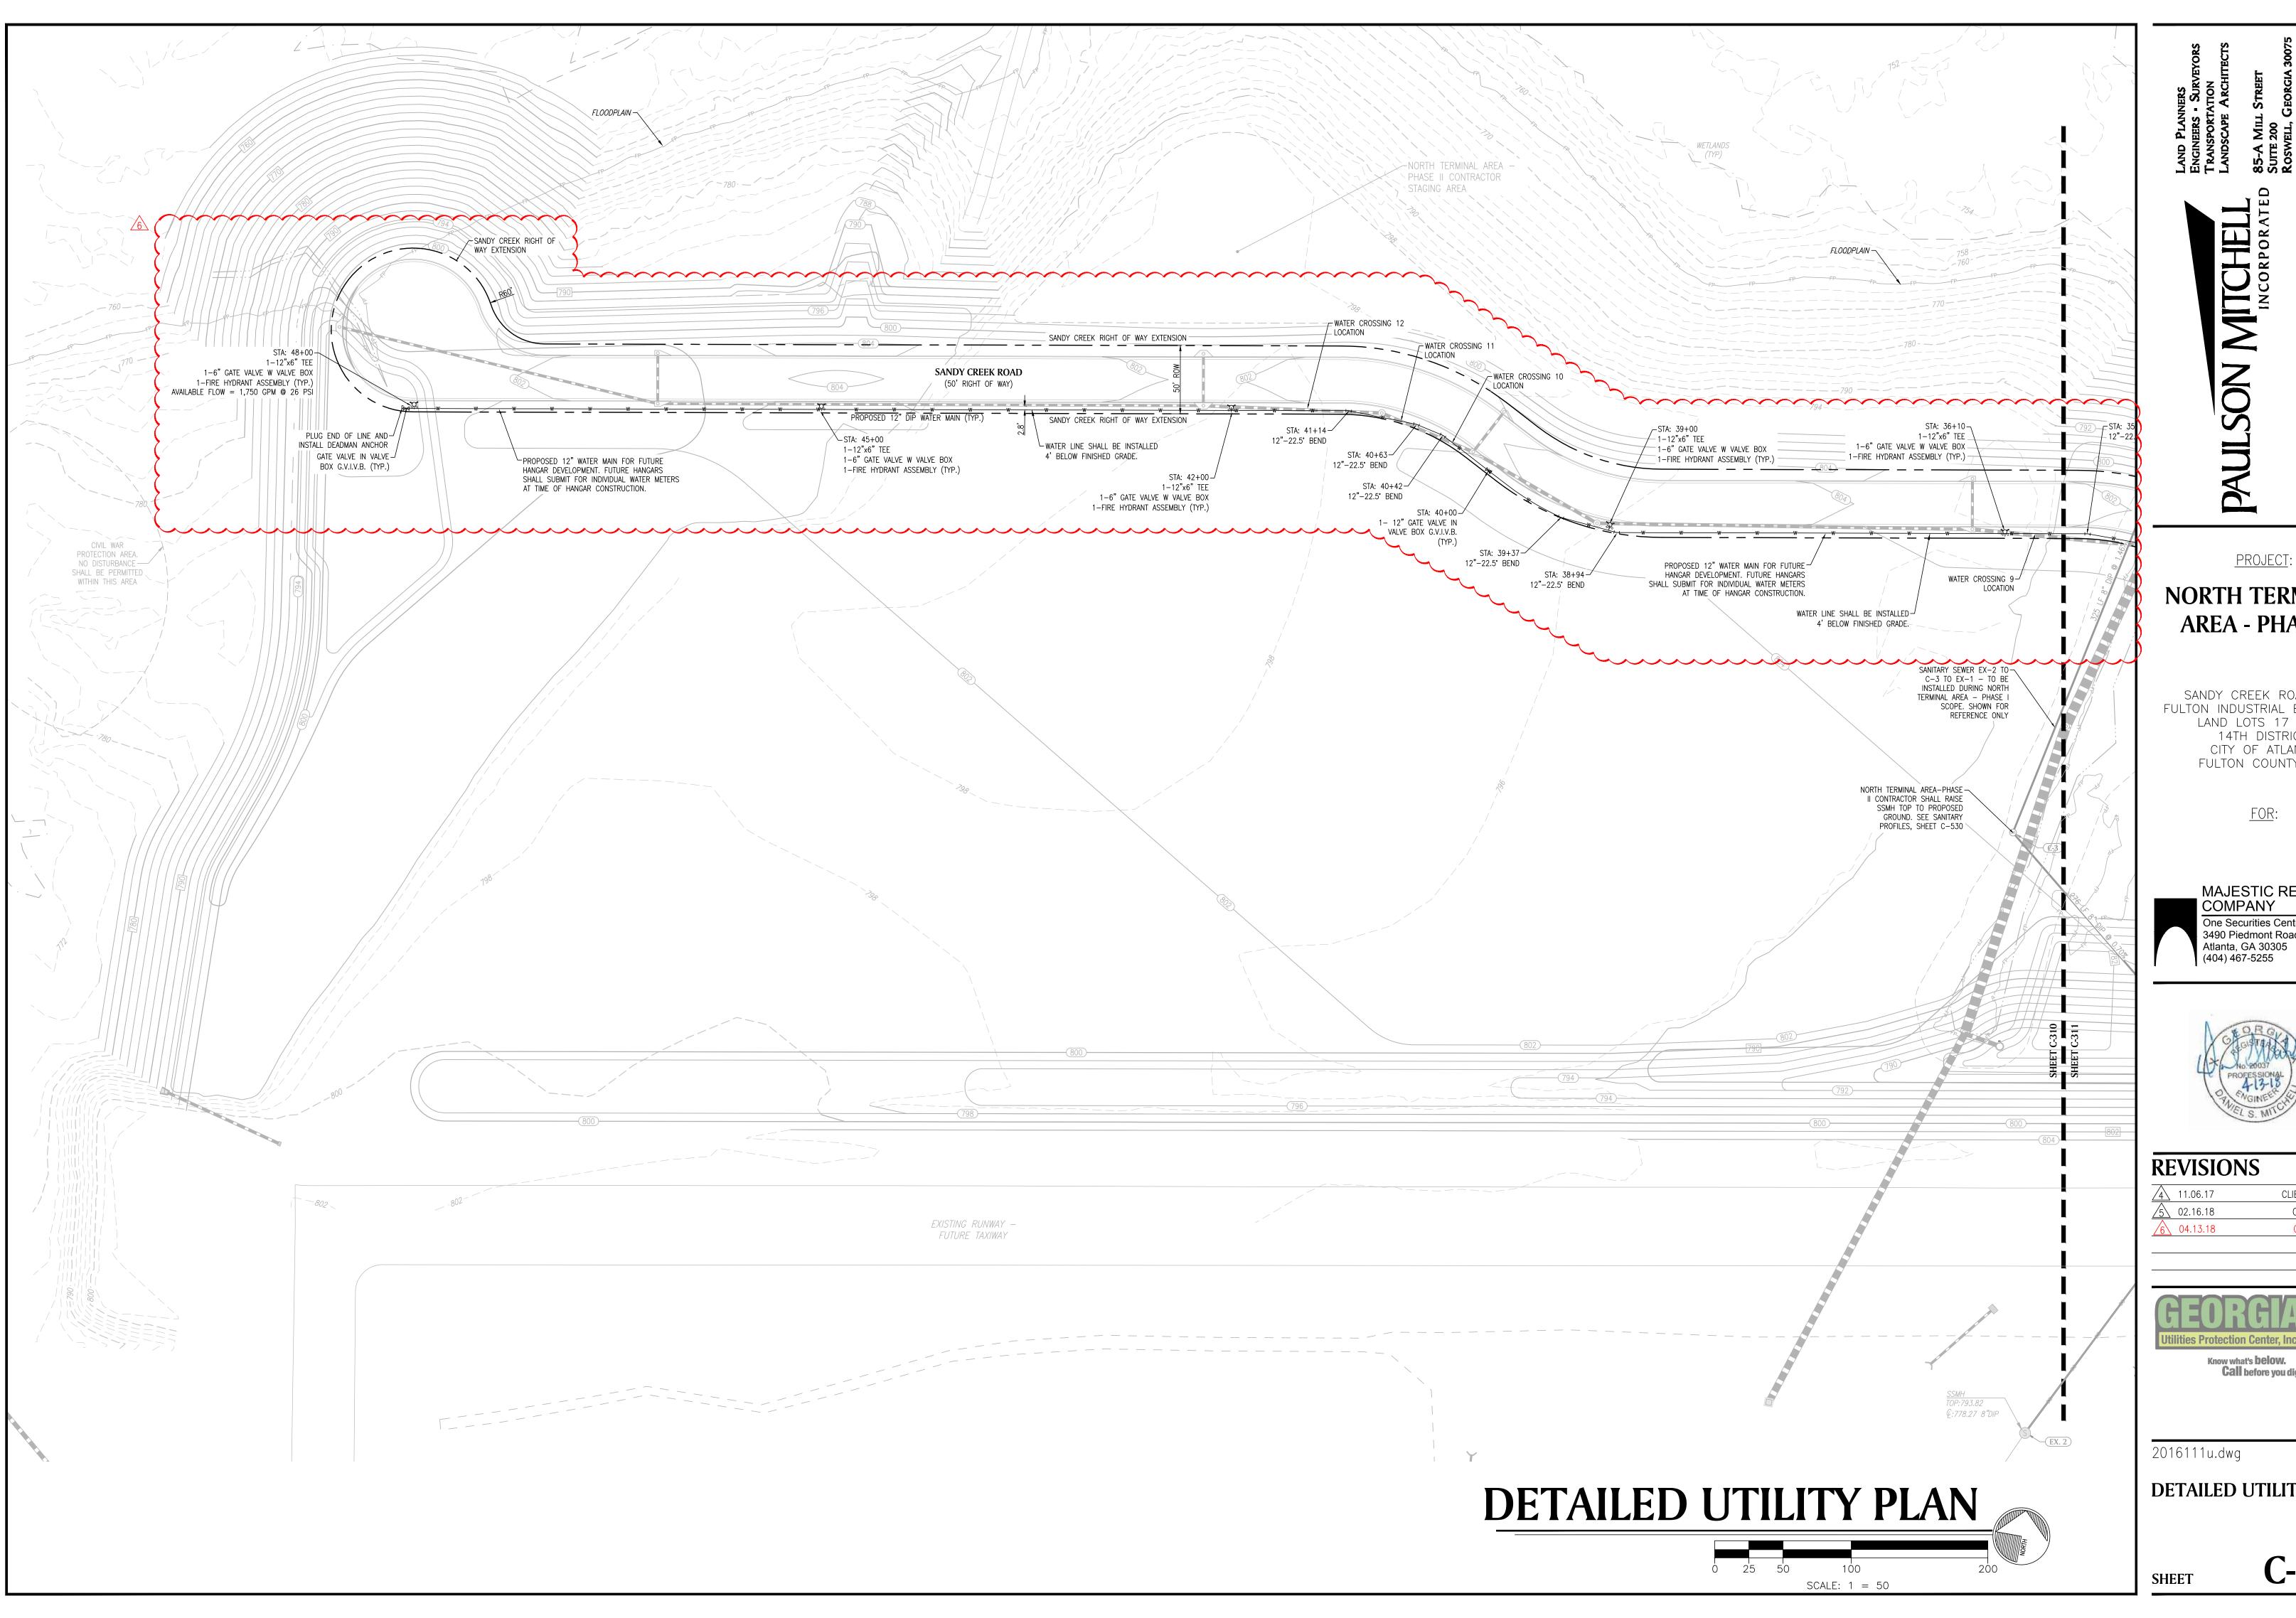

### NORTH TERMINAL AREA - PHASE II

SANDY CREEK ROAD AND FULTON INDUSTRIAL BOULEVARD LAND LOTS 17 & 21 14TH DISTRICT CITY OF ATLANTA FULTON COUNTY, GA

| 4 | 11.06.17 | CLIENT | COMMENTS |
|---|----------|--------|----------|
| 5 | 02.16.18 | CITY   | COMMENTS |
| 6 | 04.13.18 | CITY   | COMMENTS |

2016111u.dwg

**DETAILED UTILITY PLAN** 

12.21.16