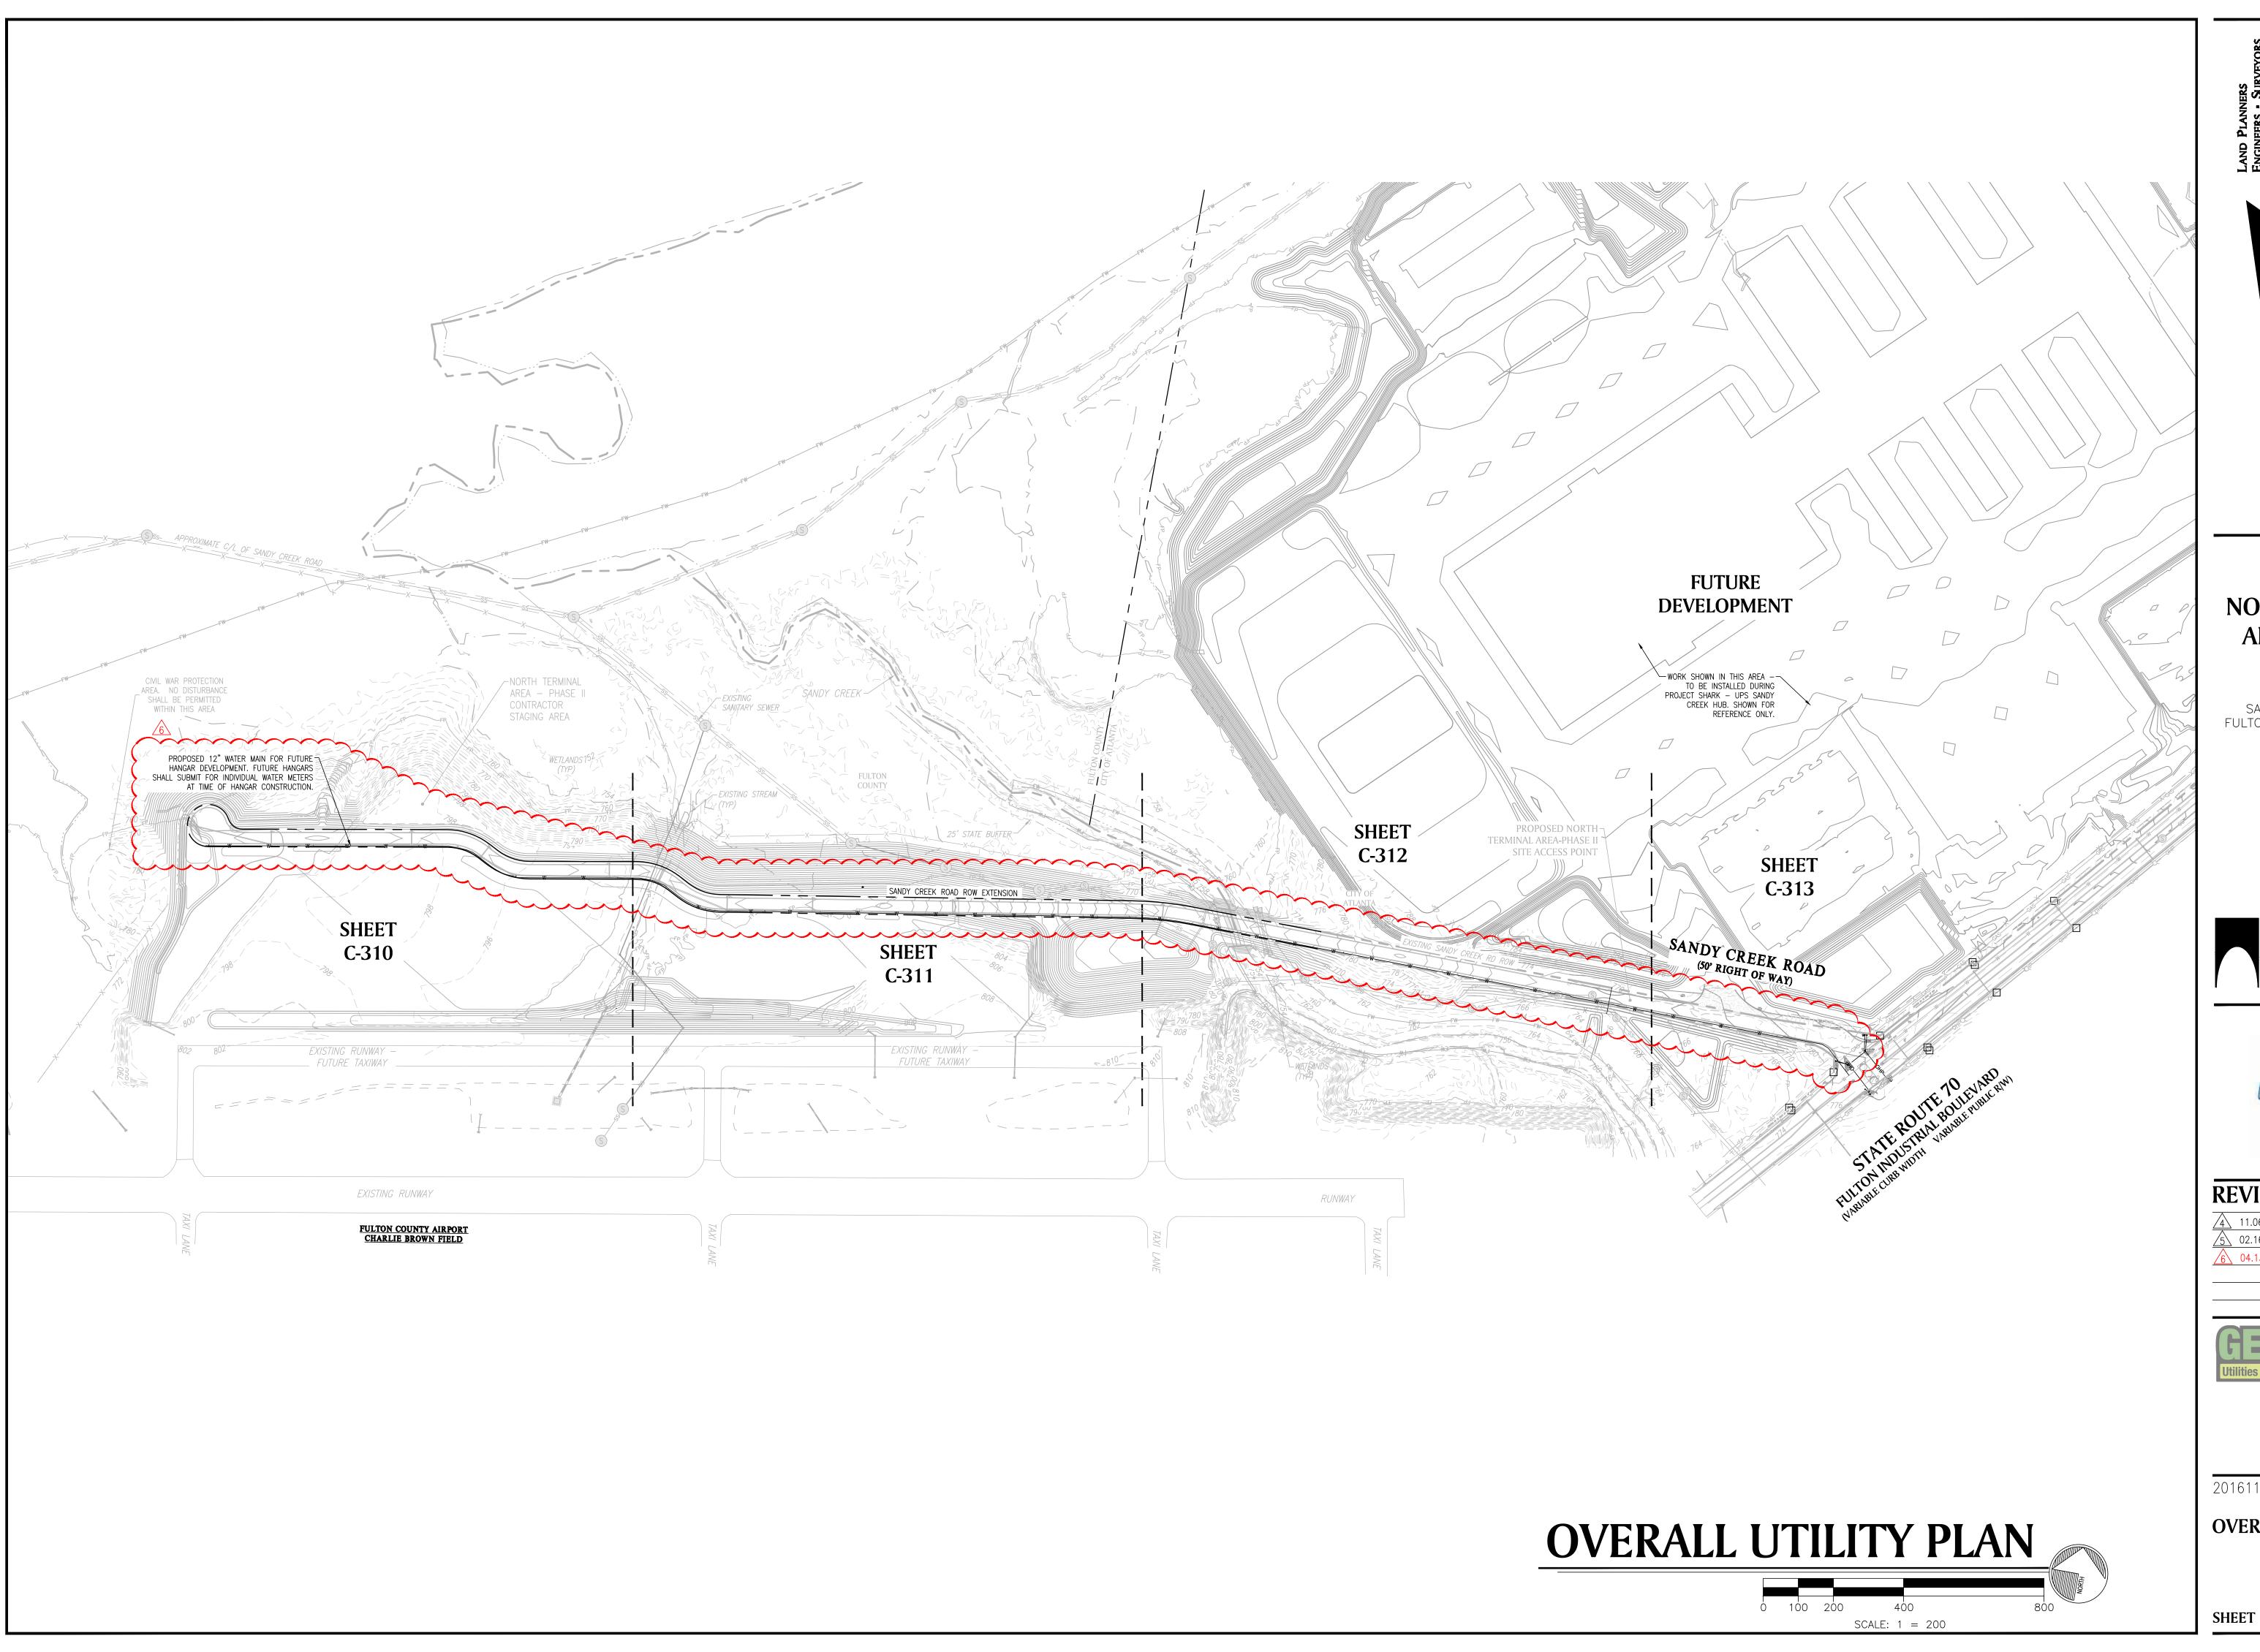

## **NORTH TERMINAL** AREA - PHASE II

SANDY CREEK ROAD AND
FULTON INDUSTRIAL BOULEVARD
LAND LOTS 17 & 21
14TH DISTRICT
CITY OF ATLANTA
FULTON COUNTY, GA

# REVISIONS

| 11.06.17          | CLIENT COMMENT |
|-------------------|----------------|
| <u>5</u> 02.16.18 | CITY COMMENT   |
| 6 04.13.18        | CITY COMMENT   |

2016111u.dwg

**OVERALL UTILITY PLAN** 