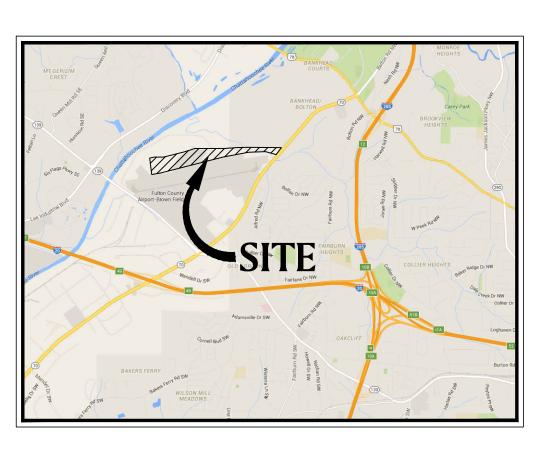

SANDY CREEK ROAD AND FULTON INDUSTRIAL BOULEVARD FULTON COUNTY, GEORGIA LAND LOTS 17 & 21 14TH DISTRICT

TOTAL AREA = 49.92 AC±

TOTAL DISTURBED

AREA = 49.92 AC±

## **NORTH TERMINAL** AREA - PHASE II

SANDY CREEK ROAD AND
FULTON INDUSTRIAL BOULEVARD
LAND LOTS 17 & 21
14TH DISTRICT
CITY OF ATLANTA
FULTON COUNTY, GA