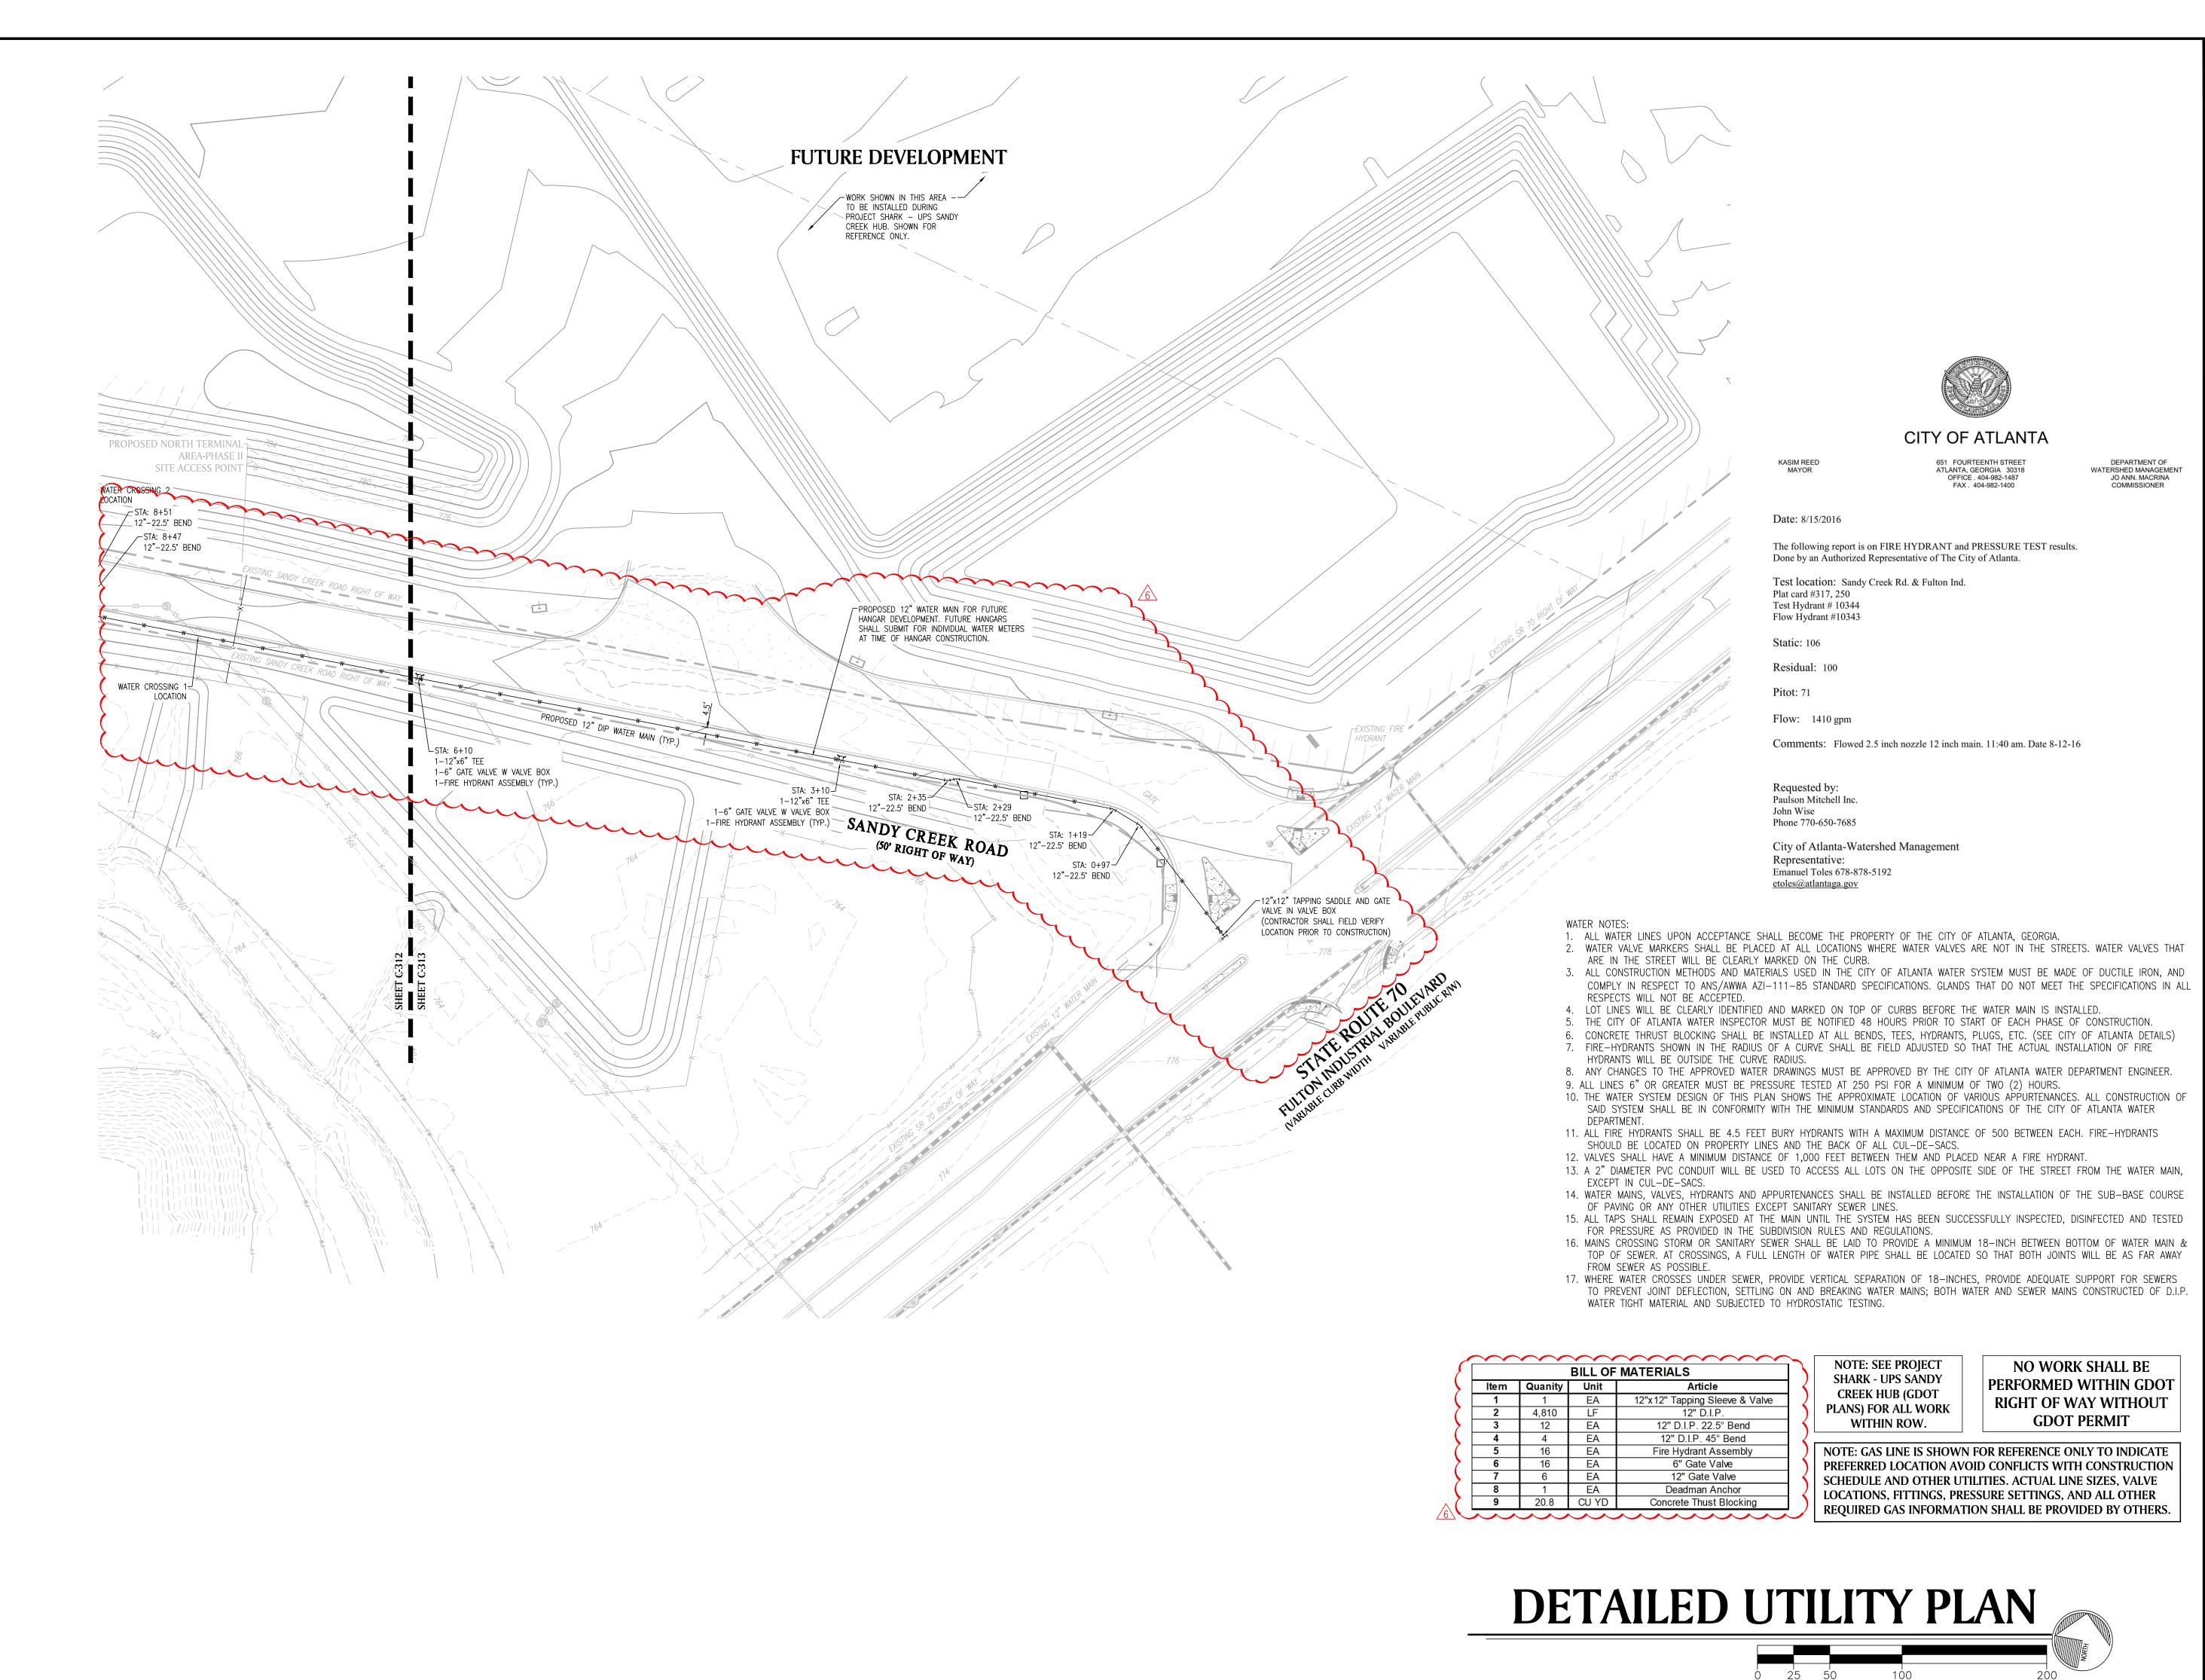

### NORTH TERMINAL AREA - PHASE II

SANDY CREEK ROAD AND FULTON INDUSTRIAL BOULEVARD LAND LOTS 17 & 21 14TH DISTRICT CITY OF ATLANTA FULTON COUNTY, GA

| 4 | 11.06.17 | CLIENT | COMMENTS |
|---|----------|--------|----------|
| 5 | 02.16.18 | CITY   | COMMENTS |
| 6 | 04.13.18 | CITY   | COMMENTS |

2016111u.dwg

**DETAILED UTILITY PLAN** 

12.21.16

## **NORTH TERMINAL AREA - PHASE II**

SANDY CREEK ROAD AND FULTON INDUSTRIAL BOULEVARD LAND LOTS 17 & 21 14TH DISTRICT CITY OF ATLANTA FULTON COUNTY, GA

One Securities Centre 3490 Piedmont Road NE, Suite 210 Atlanta, GA 30305 (404) 467-5255

| 11.06.17   | CLIENT COMMENTS |
|------------|-----------------|
| 5 02.16.18 | CITY COMMENTS   |
| 6 04.13.18 | CITY COMMENTS   |
|            |                 |

12.21.16 2016111u.dwg

**DETAILED UTILITY PLAN** 

### **NORTH TERMINAL AREA - PHASE II**

SANDY CREEK ROAD AND FULTON INDUSTRIAL BOULEVARD LAND LOTS 17 & 21 14TH DISTRICT CITY OF ATLANTA FULTON COUNTY, GA

One Securities Centre 3490 Piedmont Road NE, Suite 210 Atlanta, GA 30305 (404) 467-5255

| 4 | 11.06.17 | CLIENT | COMMENTS |
|---|----------|--------|----------|
| 5 | 02.16.18 | CITY   | COMMENTS |
| 6 | 04.13.18 | CITY   | COMMENTS |
|   |          |        |          |

2016111u.dwg

**DETAILED UTILITY PLAN** 

### **NORTH TERMINAL AREA - PHASE II**

SANDY CREEK ROAD AND FULTON INDUSTRIAL BOULEVARD LAND LOTS 17 & 21 14TH DISTRICT CITY OF ATLANTA FULTON COUNTY, GA

MAJESTIC REALTY COMPANY

3490 Piedmont Road NE, Suite 210 Atlanta, GA 30305 (404) 467-5255

# **REVISIONS**

| <u>4</u> 11.06.17 | CLIENT COMMENTS |
|-------------------|-----------------|
| <u>5</u> 02.16.18 | CITY COMMENTS   |
| 6 04.13.18        | CITY COMMENTS   |
|                   |                 |

Know what's **below**. **Call** before you dig.

12.21.16

2016111u.dwg

**DETAILED UTILITY PLAN** 

C-313

**SHEET** 

SCALE: 1 = 50