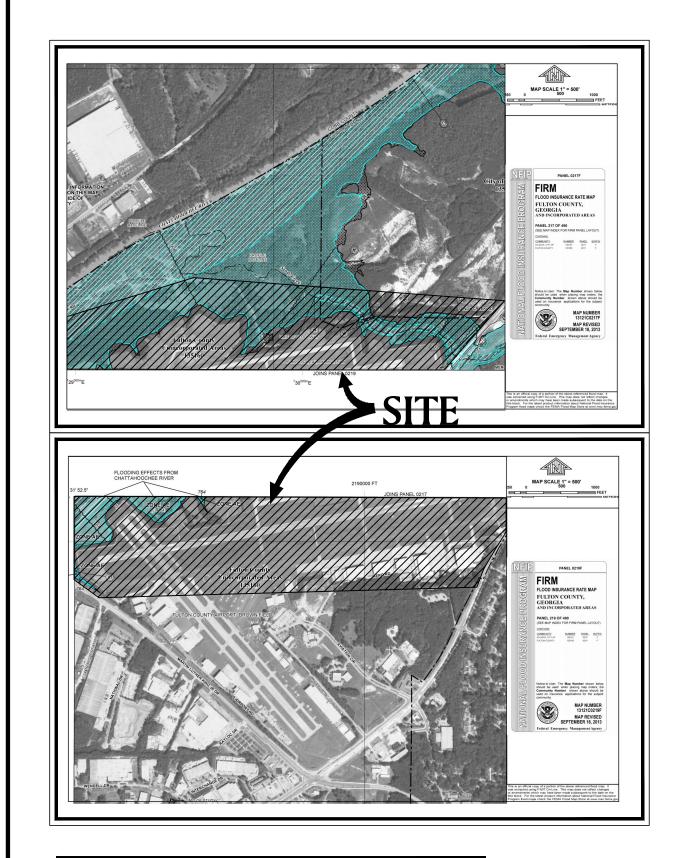

# NORTH TERMINAL AREA - PHASE II

A PORTION OF THIS TRACT OF LAND DOES LIE WITHIN THE 100—YEAR INTERMEDIATE REGIONAL FLOOD ZONE AS PER THE FEDERAL EMERGENCY MANAGEMENT AGENCY AS SHOWN ON COMMUNITY PANEL NUMBER 13121C0217F AND 13121C0219F, DATED SEPTEMBER 18, 2013.

F.I.R.M PANEL

SCALE: NTS