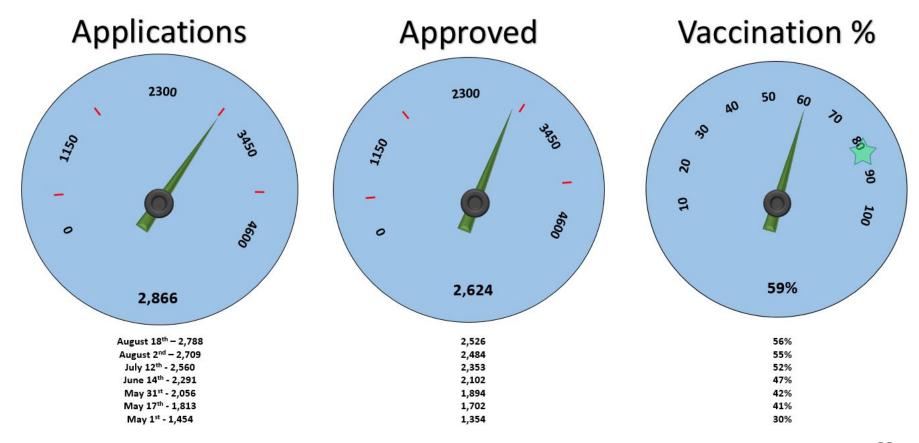

# Emergency Rental Assistance Phase II

## **QUICK STATS**

2197 Applications adjudicated650 applications paid\*

\$2.09M FUNDS DISBURSED

<sup>\*</sup> Info as of 8/23 ... difficulty communicating with vendor due to hurricane