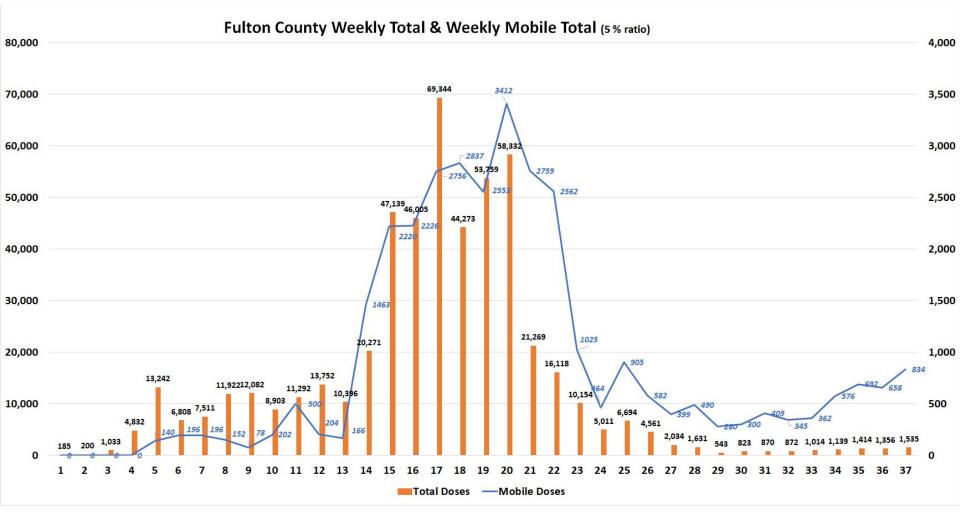

# VACCINATION RESPONSE

- Fulton County fixed & mobile vaccination sites reached the 521K vaccines administered.
- Fulton County mobile vaccination units have administered over 37K doses of vaccines.
- Ten mobile units will be at 53 locations this week.
- Vaccinations will continue to be available at these fixed locations: 6 Board of Health Clinics, 141 Pryor St, 4700 North Point, and \*5710 Stonewall Tell Rd. \* <u>Open till 8 PM</u>
- Mobile units have vaccinated 80% people of color and 85% in under vaccinated communities.
- Mobile units administered the most vaccinations this summer (834) last week

# Vaccination Response

- Mobile vaccinations are up 298% since June 27th
- Mobile units have vaccinated 80% people of color since June 27th
- Mobile units have Deployed 85% of the mobile units in under vaccinated areas

#### **RACE**

**38.1%** of Black residents have received at least 1 dose, compared to **57.6%** of White residents. This represents a difference of **85,261** people.