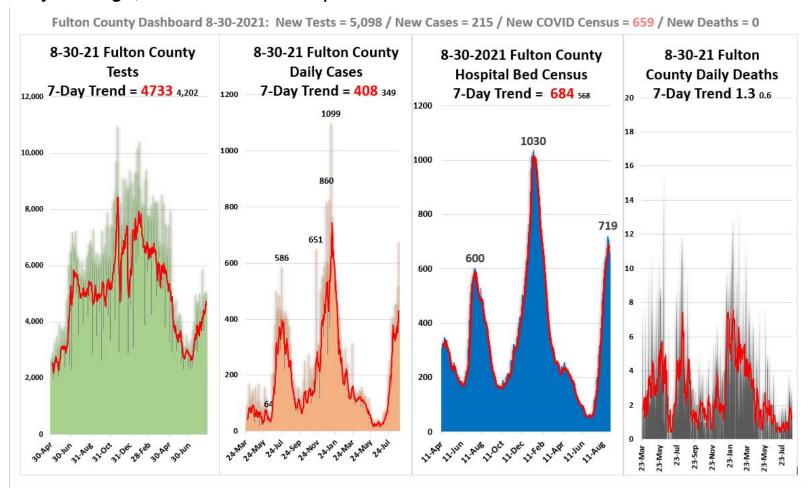

# INCIDENT RESPONSE REVIEW

- The 7-Day Case rate for Fulton County continues to rise to 408.
- Fulton County exhibiting the highest level of community transmission since the beginning of the pandemic @ 500 cases per 100,000.
- This recent surge is expected to have a longer duration peaks, in both cases and hospitalizations due to the communicability of the Delta variant.
- 3 of 4 major indicators on the Fulton County scorecard are still red.

#### • Fulton County COVID-19

- $\circ$  7-day average for cases is 408 up 17% since the last BoC.
- 7-day average for % positive is 13.4 down 8% BoC.
- 7-day average, Hospitalizations is 684 up 20% since the last BoC
- 7 day average, for deaths is 1.6 up 140% since the last BoC

# **Incident Response Update**

| 8/30/21 Fulton County COVID- | -19 Scorecard |
|------------------------------|---------------|
|------------------------------|---------------|

| Metric                        | Status<br>(7-day average) =*    | Metric                                                                                  |
|-------------------------------|---------------------------------|-----------------------------------------------------------------------------------------|
| Testing (Demand & Capacity)   | *4,733                          | Current capability is 6,000 / day  Daily Testing: over 2857, 1428 -2857, less than 1428 |
| Testing (Results)             | 49-72 hrs ⊖                     | Time to receive results: 0 - 48, 49 - 96, over 96                                       |
| Cases                         | *408 349 <b>(</b>               | Less than 20, 20 – 74 a day, 75 to 249, over 250                                        |
| Fulton positivity rate % +    | *12.8% <sub>13.4</sub>          | Less than 1%, 1% - 5%, 5% - 10%, over 10%                                               |
| Hospitalizations COVID census | *684 568 <b>①</b>               | Less that 50 , 50 – 200, 201 - 349, over 350                                            |
| Hospital Bed Availability     | *11.8% <b>(</b> ) *10.7% Adult  | Open Beds: over 20%, 15% - 20% , Less 15%                                               |
| Hospital CCU Bed Availability | *12.9% <b>(</b><br>*11.9% Adult | Open CCU Beds: over 20%, 15% - 20%, less 15%                                            |
| Hospital Vent Availability    | *47.3%                          | Open Vents: over 25%, 15% - 25%, less 15%                                               |
| COVID Deaths                  | *1.6                            | Less than .25, .25 – 2.5, 2.5 – 5, over 5                                               |
| Morgue census                 | *94                             | Less Than 75, 75 – 90, over 90                                                          |
| COVID Vaccine Administered    | 521,523 92%                     | More than 75%, 50% - 75%, less than 50%                                                 |