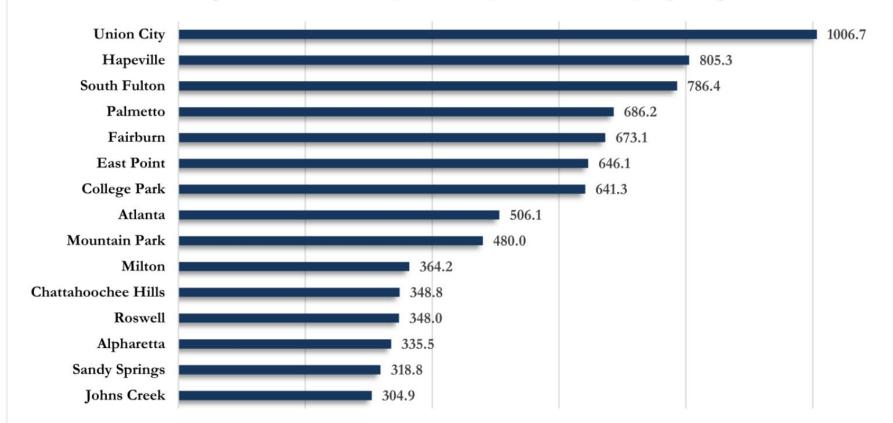

Response Update

- Statistics
- Vaccination Response
- Mobile Vaccination Implementation

## Reopening Update

- Reopening Update
- ERAP Phase II Update

# 2021 COVID Funding Update

- Update COVID 19 Reserve
- American Rescue Plan Spend Updates



# INCIDENT RESPONSE REVIEW

- The 7-Day Case rate for Fulton County continues to rise to 408.
- Fulton County exhibiting the highest level of community transmission since the beginning of the pandemic @ 500 cases per 100,000.
- This recent surge is expected to have a longer duration peaks, in both cases and hospitalizations due to the communicability of the Delta variant.
- 3 of 4 major indicators on the Fulton County scorecard are still red.

# Incident Response Update (Heat Maps August 17 vs September 1)



# **Incident Response Update**







<sup>\*</sup>Rates shown are per 100,000 persons | All data shown are preliminary and are subject to change as testing results get updated.

# **Incident Response Update**

# EMA

#### • Fulton County COVID-19

- $\circ$  7-day average for cases is 408 up 17% since the last BoC.
- 7-day average for % positive is 13.4 down 8% BoC.
- 7-day average, Hospitalizations is 684 up 20% since the last BoC
- 7 day average, for deaths is 1.6 up 140% since the last BoC



# **Incident Response Update**



| 8/30/21 Fulton County COVID- | -19 Scorecard |
|------------------------------|---------------|
|------------------------------|---------------|

| Metric                        | Status<br>(7-day average) =*    | Metric