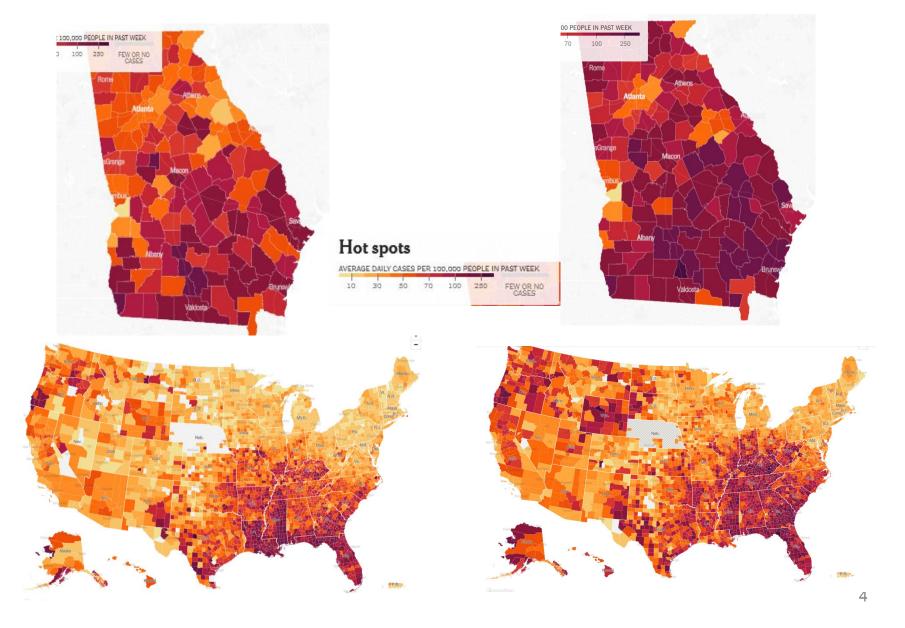

# Incident Response Update (Heat Maps August 17 vs September 1)

# **Incident Response Update**

<sup>\*</sup>Rates shown are per 100,000 persons | All data shown are preliminary and are subject to change as testing results get updated.