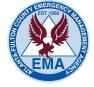

# VACCINATION RESPONSE

- Fulton County fixed & mobile vaccination sites reached the 521K vaccines administered.
- Fulton County mobile vaccination units have administered over 37K doses of vaccines.
- Ten mobile units will be at 53 locations this week.
- Vaccinations will continue to be available at these fixed locations: 6 Board of Health Clinics, 141 Pryor St, 4700 North Point, and \*5710 Stonewall Tell Rd. \* <u>Open till 8 PM</u>
- Mobile units have vaccinated 80% people of color and 85% in under vaccinated communities.
- Mobile units administered the most vaccinations this summer (834) last week

# Vaccination Response

- Mobile vaccinations are up 298% since June 27th
- Mobile units have vaccinated 80% people of color since June 27th
- Mobile units have Deployed 85% of the mobile units in under vaccinated areas