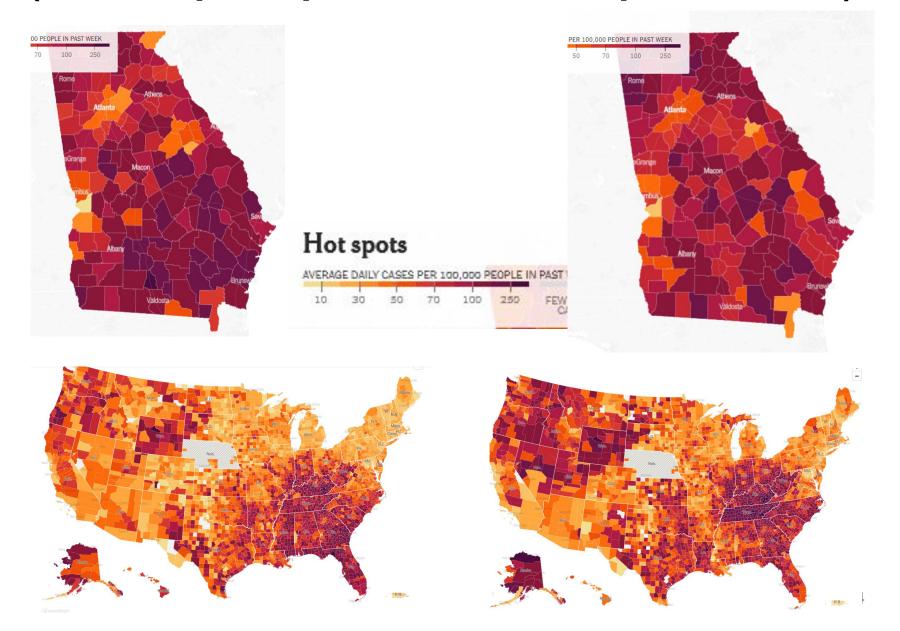

## Incident Response Update (Heat Maps September 1 vs September 15)

### Fulton County COVID-19

- 7-day average for cases is **349** down 8% since the last BoC mtg.
- 7-day average for % positive is 10.8 down 15% since the last BoC mtg.
- 7-day average, Hospitalizations is 643 down 9% since the last BoC mtg.
- 7 day average, for deaths is 2.6 up 265% since same last BoC mtg.