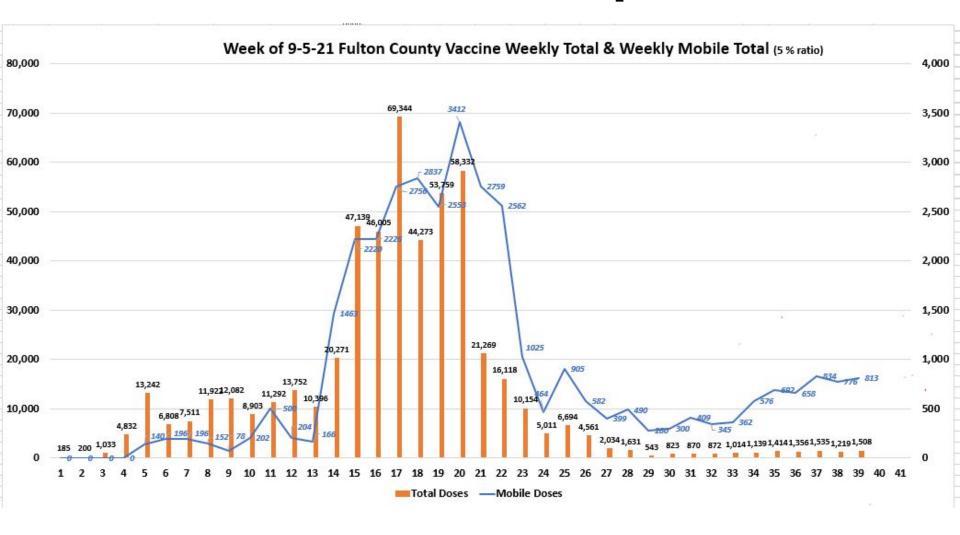

## VACCINATION RESPONSE

- Fulton County fixed & mobile vaccination sites reached the 525K vaccines administered.
- Fulton County mobile vaccination units have administered over 38K doses of vaccines.
- Ten mobile units will be at 46 locations this week.
- Vaccinations will continue to be available at these fixed locations: 6 Board of Health Clinics, 141 Pryor St, 4700 North Point, and \*5710 Stonewall Tell Rd. \* <u>Open till 8 PM</u>
- BoH has 1 roving strike teams working in targeted areas providing vaccines and answering questions about hesitancy.
- Mobile units vaccinated 343 individuals (283 students & 60 faculty/staff) at 31 APS locations last week