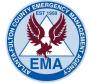

### Fulton County COVID-19

- 7-day average for cases is **349** down 8% since the last BoC mtg.
- 7-day average for % positive is 10.8 down 15% since the last BoC mtg.
- 7-day average, Hospitalizations is 643 down 9% since the last BoC mtg.
- 7 day average, for deaths is 2.6 up 265% since same last BoC mtg.