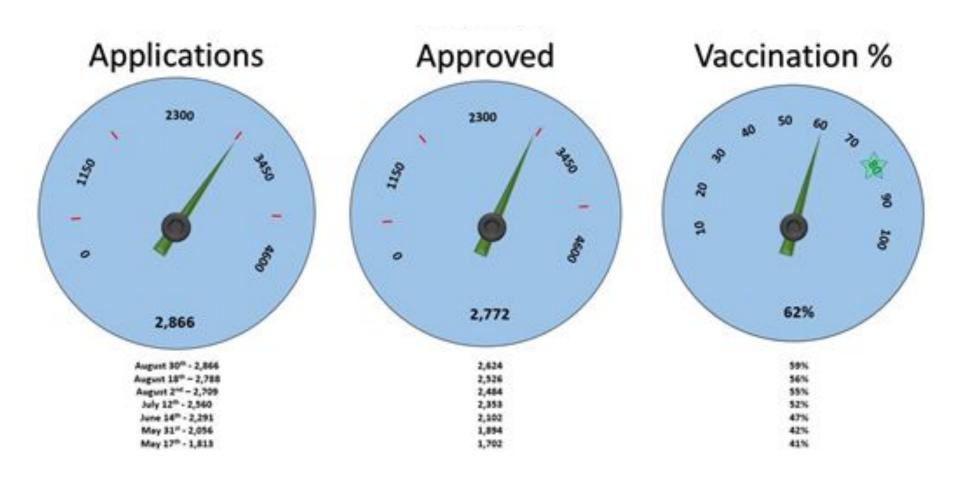

### Fulton County COVID-19

- 7-day average for cases is **349** down 8% since the last BoC mtg.
- 7-day average for % positive is 10.8 down 15% since the last BoC mtg.
- 7-day average, Hospitalizations is 643 down 9% since the last BoC mtg.
- 7 day average, for deaths is 2.6 up 265% since same last BoC mtg.

## **Incident Response Update**

|                               | 9/13/21 Fulton (             | County COVID-19 Scorecard                                                               |  |  |
|-------------------------------|------------------------------|-----------------------------------------------------------------------------------------|--|--|
| Metric                        | Status<br>(7-day average) =* | Metric                                                                                  |  |  |
| Testing (Demand & Capacity)   | *5,192 🕣                     | Current capability is 8,000 / day  Daily Testing: over 2857, 1428 -2857, less than 1428 |  |  |
| Testing (Results)             | 49-96 hrs ⊖                  | Time to receive results: 0 - 48, 49 - 96, over 96                                       |  |  |
| Cases                         | *353 408                     | Less than 20, 20 - 74 a day, 75 to 249, over 250                                        |  |  |
| Fulton positivity rate % +    | *10.8% 12.8                  | Less than 1%, 1% - 5%, 5% - 10%, over 10%                                               |  |  |
| Hospitalizations COVID census | *679 684 <b>③</b>            | Less that 50 , 50 – 200, 201 - 349, over 350                                            |  |  |
| Hospital Bed Availability     | *13.0% →<br>*11.8% Adult     | Open Beds: over 20%, 15% - 20% , Less 15%                                               |  |  |
| Hospital CCU Bed Availability | *13.7% →<br>*12.9% Adult     | Open CCU Beds: over 20%, 15% - 20%, less 15%                                            |  |  |
| Hospital Vent Availability    | *48.5% 👄                     | Open Vents: over 25%, 15% - 25%, less 15%                                               |  |  |
| COVID Deaths                  | * <u>2.6</u> ①               | Less than .25, .25 – 2.5, 2.5 – 5, over 5                                               |  |  |
| Morgue census                 | *113                         | Less Than 75, 75 - 90, over 90                                                          |  |  |
| COVID Vaccine Administered    | 524,411 92% 😝                | More than 75%, 50% - 75%, less than 50%                                                 |  |  |

## VACCINATION RESPONSE

- Fulton County fixed & mobile vaccination sites reached the 525K vaccines administered.
- Fulton County mobile vaccination units have administered over 38K doses of vaccines.
- Ten mobile units will be at 46 locations this week.
- Vaccinations will continue to be available at these fixed locations: 6 Board of Health Clinics, 141 Pryor St, 4700 North Point, and \*5710 Stonewall Tell Rd. \* <u>Open till 8 PM</u>
- BoH has 1 roving strike teams working in targeted areas providing vaccines and answering questions about hesitancy.
- Mobile units vaccinated 343 individuals (283 students & 60 faculty/staff) at 31 APS locations last week