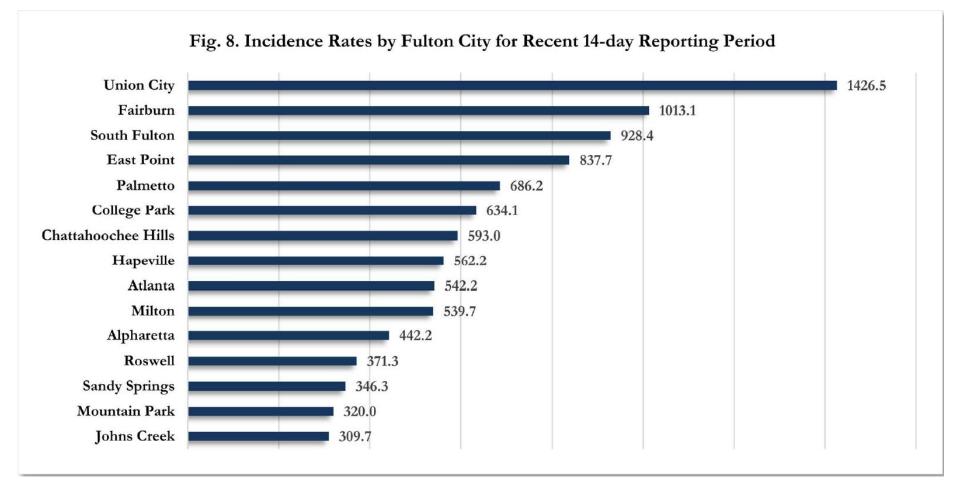

### Reopening Update

- ERAP Phase II Update
- CSP Award update
- ORCA Update

### 2021 COVID Funding Update

- Update COVID 19 Reserve
- American Rescue Plan Spend Updates



### INCIDENT RESPONSE REVIEW

- Cases, hospitalizations, and % positives have plateaued for the last week, while the 7-day average for deaths has increased for 0.7 to 2.7
- Fulton County is currently experiencing dangerous hospital room shortages, with trauma centers and emergency rooms having to periodically go on diversion to allow for decompression
- While the tracked metrics are beginning to trend down, a post holiday bump is expected.
- 3 of 4 major indicators on the Fulton County scorecard are still red.

## Incident Response Update (Heat Maps September 1 vs September 15)



## **Incident Response Update**





## **Incident Response Update**



### Fulton County COVID-19

- 7-day average for cases is **349** down 8% since the last BoC mtg.
- 7-day average for % positive is 10.8 down 15% since the last BoC mtg.
- 7-day average, Hospitalizations is 643 down 9% since the last BoC mtg.
- 7 day average, for deaths is 2.6 up 265% since same last BoC mtg.



## **Incident Response Update**



|                               | 9/13/21 Fulton (             | County COVID-19 Scorecard                                                               |  |  |
|-------------------------------|------------------------------|-----------------------------------------------------------------------------------------|--|--|
| Metric                        | Status<br>(7-day average) =* | Metric