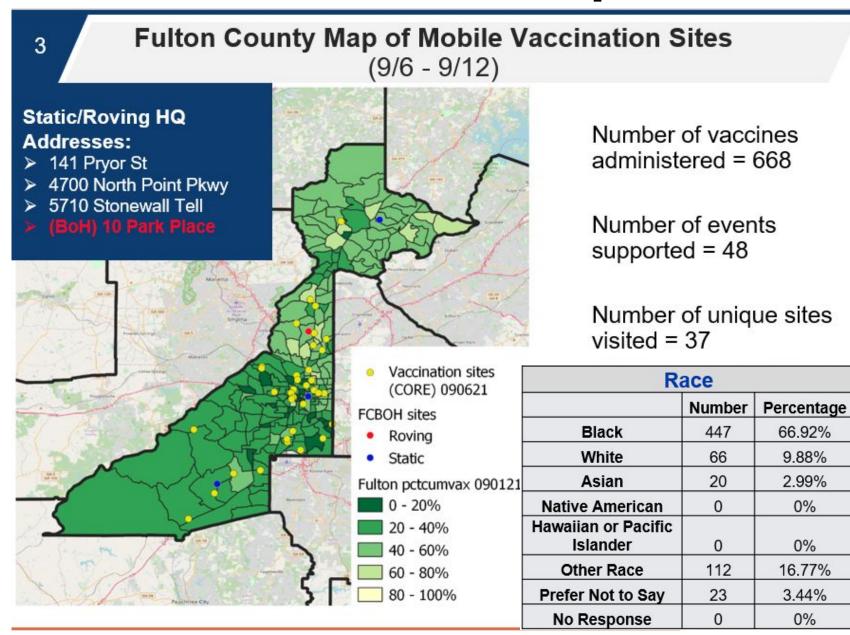

## VACCINATION RESPONSE

- Fulton County fixed & mobile vaccination sites reached the 525K vaccines administered.
- Fulton County mobile vaccination units have administered over 38K doses of vaccines.
- Ten mobile units will be at 46 locations this week.
- Vaccinations will continue to be available at these fixed locations: 6 Board of Health Clinics, 141 Pryor St, 4700 North Point, and \*5710 Stonewall Tell Rd. \* <u>Open till 8 PM</u>
- BoH has 1 roving strike teams working in targeted areas providing vaccines and answering questions about hesitancy.
- Mobile units vaccinated 343 individuals (283 students & 60 faculty/staff) at 31 APS locations last week