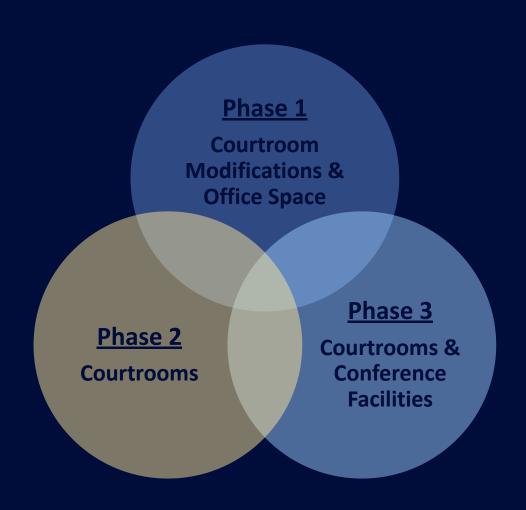

### **SPACE REQUIREMENTS**

The plan encompasses a multi-year period for case processing and related facility support to provide courtrooms, adaptive spaces to serve as temporary courtrooms and office space for additional staff. The plan anticipates making use of existing Fulton County Court resources and spaces, while considering and evaluating what other resources may be required.

The project has been broken into three phases, all starting concurrently but with different lead times for completion.

- Operation of the second of
- 2 Hiring
- Space Requirements
- 4 Technology
- 6 Project Timeline
- **6** Court Process Enhancements
- Court Capacity
- **8** Issues and Risks