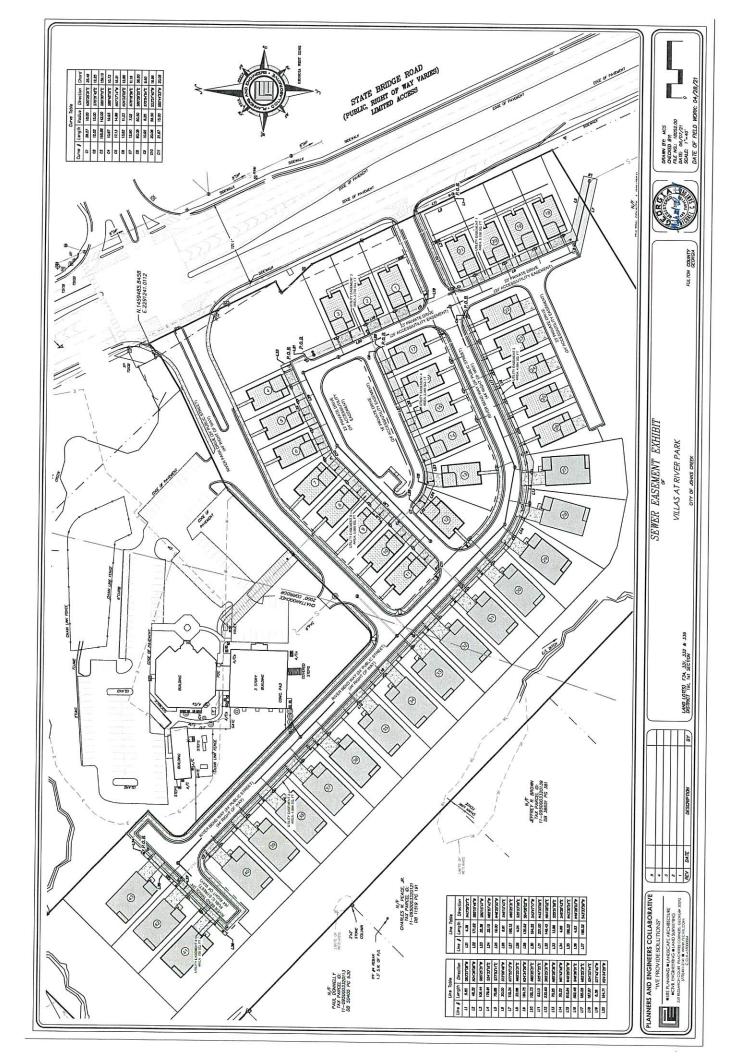

## LEGAL DESCRIPTION ACCESS & UTILITY EASEMENT 1

ALL THAT TRACT OR PARCEL OF LAND lying and being in Land Lots F34, 331, 332 & 336 of the 1<sup>st</sup> District, 1<sup>st</sup> Section, Fulton County, Georgia and being more particularly described as follows:

Beginning at a point at the intersection of the northwesterly right-of-way line of Private Drive and the southwesterly right-of-way line of River Bend Way, said point being the TRUE POINT OF BEGINNING; thence North 65 degrees 25 minutes 31 seconds East a distance of 57.04 feet to a point; thence 28.27 feet along an arc of a curve to the left, said curve having a radius of 18.00 feet and a chord bearing and distance of South 20 degrees 25 minutes 31 seconds West 25.46 feet to a point; thence South 24 degrees 34 minutes 29 seconds East a distance of 164.75 feet to a point; thence South 65 degrees 25 minutes 31 seconds West a distance of 24.00 feet to a point; thence North 24 degrees 34 minutes 29 seconds West a distance of 35.96 feet to a point; thence 43.20 feet along an arc of a curve to the left, said curve having a radius of 27.50 feet and a chord bearing and distance of North 69 degrees 34 minutes 29 seconds West 38.89 feet to a point; thence South 65 degrees 25 minutes 31 seconds West a distance of 202.28 feet to a point; thence North 24 degrees 34 minutes 29 seconds West a distance of 24.00 feet to a point; thence North 65 degrees 25 minutes 31 seconds East a distance of 210.28 feet to a point; thence North 20 degrees 25 minutes 31 seconds East a distance of 27.58 feet to a point; thence North 24 degrees 34 minutes 29 seconds West a distance of 57.79 feet to a point; thence 25.38 feet along an arc of a curve to the left, said curve having a radius of 18.58 feet and a chord bearing and distance of North 64 degrees 27 minutes 6 seconds West 23.46 feet to a point and the TRUE POINT OF BEGINNING.

Said tract containing 0.239 acres (10,391 square feet).

# LEGAL DESCRIPTION ACCESS & UTILITY EASEMENT 1

ALL THAT TRACT OR PARCEL OF LAND lying and being in Land Lots F34, 331, 332 & 336 of the 1<sup>st</sup> District, 1<sup>st</sup> Section, Fulton County, Georgia and being more particularly described as follows:

Beginning at a point at the intersection of the southeasterly right-of-way line of Private Drive and the northeasterly right-of-way line of River Bend Way, said point being the TRUE POINT OF BEGINNING; thence South 65 degrees 25 minutes 31 seconds West a distance of 54.00 feet to a point; thence 23.56 feet along an arc of a curve to the left, said curve having a radius of 15.00 feet and a chord bearing and distance of North 20 degrees 25 minutes 31 seconds East 21.21 feet to a point; thence North 24 degrees 34 minutes 29 seconds West a distance of 71.33 feet to a point; thence 9.42 feet along an arc of a curve to the left, said curve having a radius of 6.00 feet and a chord bearing and distance of North 69 degrees 34 minutes 29 seconds West 8.49 feet to a point; thence South 65 degrees 28 minutes 49 seconds West a distance of 171.08 feet to a point; thence 30.41 feet along an arc of a curve to the right, said curve having a radius of 376.73 feet and a chord bearing and distance of South 87 degrees 34 minutes 10 seconds West 30.40 feet to a point; thence 32.30 feet along an arc of a curve to the right, said curve having a radius of 54.75 feet and a chord bearing and distance of North 57 degrees 26 minutes 57 seconds West 31.84 feet to a point; thence South 88 degrees 47 minutes 17 seconds West a distance of 8.49 feet to a point; thence South 43 degrees 47 minutes 17 seconds West a distance of 66.93 feet to a point; thence 22.15 feet along an arc of a curve to the left, said curve having a radius of 15.16 feet and a chord bearing and distance of South 01 degree 40 minutes 58 seconds West 20.23 feet to a point; thence North 46 degrees 25 minutes 53 seconds West a distance of 52.51 feet to a point; thence 23.50 feet along an arc of a curve to the left, said curve having a radius of 15.00 feet and a chord bearing and distance of North 88 degrees 40 minutes 38 seconds East 21.17 feet to a point; thence North 43 degrees 47 minutes 17 seconds East a distance of 194.25 feet to a point; thence North 53 degrees 27 minutes 30 seconds East a distance of 18.98 feet to a point; thence North 64 degrees 7 minutes 49 seconds East a distance of 136.91 feet to a point; thence South 25 degrees 51 minutes 58 seconds East a distance of 24.00 feet to a point; thence South 24 degrees 19 minutes 18 seconds West a distance of 14.58 feet to a point; thence South 24 degrees 34 minutes 29 seconds East a distance of 161.69 feet to a point; thence South 69 degrees 34 minutes 29 seconds East a distance of 21.21 feet to a point and the TRUE POINT OF BEGINNING.

Said tract containing 0.701 acres (30,554 square feet).