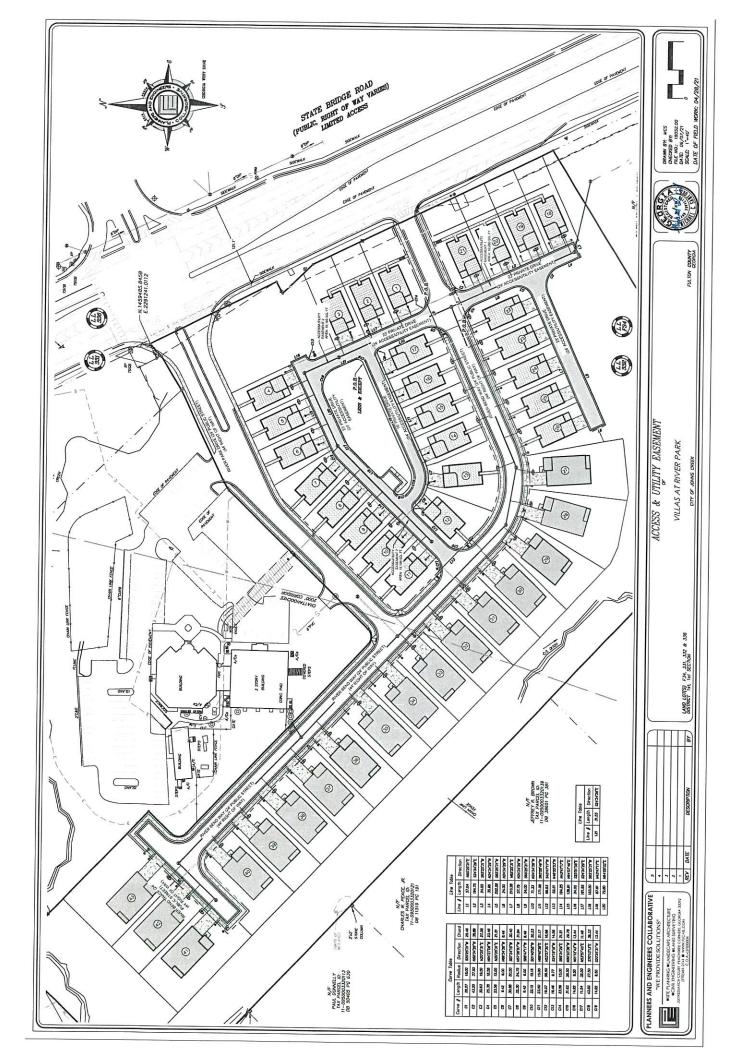

## LEGAL DESCRIPTION ACCESS & UTILITY EASEMENT 1

ALL THAT TRACT OR PARCEL OF LAND lying and being in Land Lots F34, 331, 332 & 336 of the 1<sup>st</sup> District, 1<sup>st</sup> Section, Fulton County, Georgia and being more particularly described as follows:

Beginning at a point at the intersection of the northwesterly right-of-way line of Private Drive and the southwesterly right-of-way line of River Bend Way, said point being the TRUE POINT OF BEGINNING; thence North 65 degrees 25 minutes 31 seconds East a distance of 57.04 feet to a point; thence 28.27 feet along an arc of a curve to the left, said curve having a radius of 18.00 feet and a chord bearing and distance of South 20 degrees 25 minutes 31 seconds West 25.46 feet to a point; thence South 24 degrees 34 minutes 29 seconds East a distance of 164.75 feet to a point; thence South 65 degrees 25 minutes 31 seconds West a distance of 24.00 feet to a point; thence North 24 degrees 34 minutes 29 seconds West a distance of 35.96 feet to a point; thence 43.20 feet along an arc of a curve to the left, said curve having a radius of 27.50 feet and a chord bearing and distance of North 69 degrees 34 minutes 29 seconds West 38.89 feet to a point; thence South 65 degrees 25 minutes 31 seconds West a distance of 202.28 feet to a point; thence North 24 degrees 34 minutes 29 seconds West a distance of 24.00 feet to a point; thence North 65 degrees 25 minutes 31 seconds East a distance of 210.28 feet to a point; thence North 20 degrees 25 minutes 31 seconds East a distance of 27.58 feet to a point; thence North 24 degrees 34 minutes 29 seconds West a distance of 57.79 feet to a point; thence 25.38 feet along an arc of a curve to the left, said curve having a radius of 18.58 feet and a chord bearing and distance of North 64 degrees 27 minutes 6 seconds West 23.46 feet to a point and the TRUE POINT OF BEGINNING.

Said tract containing 0.239 acres (10,391 square feet).

# LEGAL DESCRIPTION ACCESS & UTILITY EASEMENT 1

ALL THAT TRACT OR PARCEL OF LAND lying and being in Land Lots F34, 331, 332 & 336 of the 1<sup>st</sup> District, 1<sup>st</sup> Section, Fulton County, Georgia and being more particularly described as follows:

Beginning at a point at the intersection of the southeasterly right-of-way line of Private Drive and the northeasterly right-of-way line of River Bend Way, said point being the TRUE POINT OF BEGINNING; thence South 65 degrees 25 minutes 31 seconds West a distance of 54.00 feet to a point; thence 23.56 feet along an arc of a curve to the left, said curve having a radius of 15.00 feet and a chord bearing and distance of North 20 degrees 25 minutes 31 seconds East 21.21 feet to a point; thence North 24 degrees 34 minutes 29 seconds West a distance of 71.33 feet to a point; thence 9.42 feet along an arc of a curve to the left, said curve having a radius of 6.00 feet and a chord bearing and distance of North 69 degrees 34 minutes 29 seconds West 8.49 feet to a point; thence South 65 degrees 28 minutes 49 seconds West a distance of 171.08 feet to a point; thence 30.41 feet along an arc of a curve to the right, said curve having a radius of 376.73 feet and a chord bearing and distance of South 87 degrees 34 minutes 10 seconds West 30.40 feet to a point; thence 32.30 feet along an arc of a curve to the right, said curve having a radius of 54.75 feet and a chord bearing and distance of North 57 degrees 26 minutes 57 seconds West 31.84 feet to a point; thence South 88 degrees 47 minutes 17 seconds West a distance of 8.49 feet to a point; thence South 43 degrees 47 minutes 17 seconds West a distance of 66.93 feet to a point; thence 22.15 feet along an arc of a curve to the left, said curve having a radius of 15.16 feet and a chord bearing and distance of South 01 degree 40 minutes 58 seconds West 20.23 feet to a point; thence North 46 degrees 25 minutes 53 seconds West a distance of 52.51 feet to a point; thence 23.50 feet along an arc of a curve to the left, said curve having a radius of 15.00 feet and a chord bearing and distance of North 88 degrees 40 minutes 38 seconds East 21.17 feet to a point; thence North 43 degrees 47 minutes 17 seconds East a distance of 194.25 feet to a point; thence North 53 degrees 27 minutes 30 seconds East a distance of 18.98 feet to a point; thence North 64 degrees 7 minutes 49 seconds East a distance of 136.91 feet to a point; thence South 25 degrees 51 minutes 58 seconds East a distance of 24.00 feet to a point; thence South 24 degrees 19 minutes 18 seconds West a distance of 14.58 feet to a point; thence South 24 degrees 34 minutes 29 seconds East a distance of 161.69 feet to a point; thence South 69 degrees 34 minutes 29 seconds East a distance of 21.21 feet to a point and the TRUE POINT OF BEGINNING.

Said tract containing 0.701 acres (30,554 square feet).